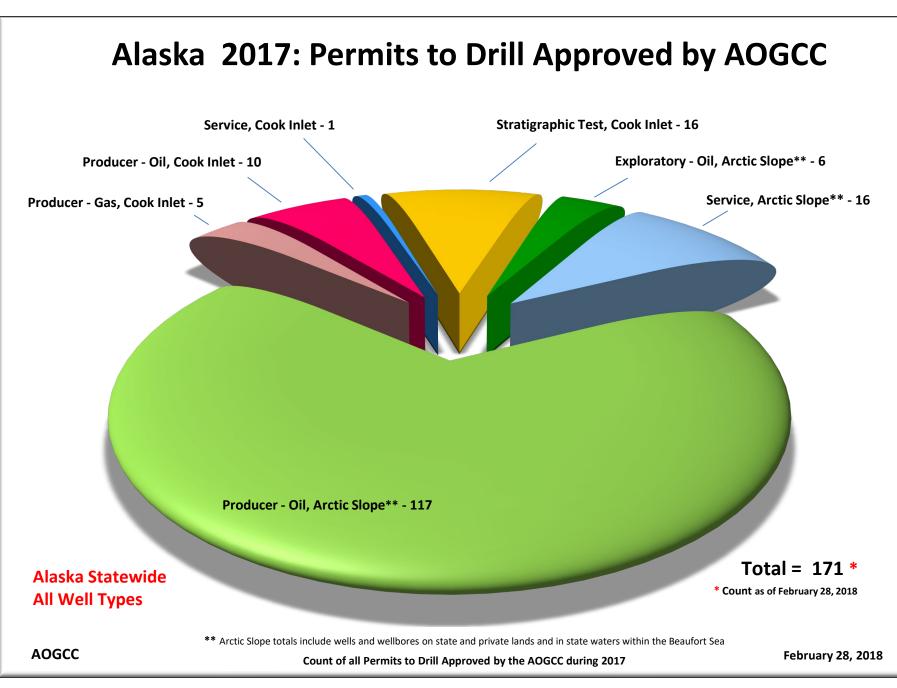

## Alaska Oil and Gas Conservation Commission Permits to Drill Approved (1958 - 2019)

| Year         | Permits    | Permits North | Permits Cook | Permits |
|--------------|------------|---------------|--------------|---------|
|              | Approved   | Slope         | Inlet        | Other   |
| 1990         | 172        | 154           | 18           |         |
| 1991         | 159        | 140           | 19           |         |
| 1992         | 153        | 142           | 11           |         |
| 1993         | 210        | 184           | 26           |         |
| 1994         | 164        | 148           | 16           |         |
| 1995<br>1996 | 216<br>203 | 197<br>194    | 19<br>9      |         |
| 1996         | 205        | 237           | 11           |         |
| 1997         | 246        | 239           | 17           |         |
| 1999         | 134        | 119           | 15           |         |
| 2000         | 208        | 191           | 17           |         |
| 2001         | 249        | 220           | 29           |         |
| 2002         | 244        | 208           | 36           |         |
| 2003         | 241        | 204           | 37           |         |
| 2004         | 253        | 216           | 36           | 1       |
| 2005         | 216        | 193           | 22           | 1       |
| 2006         | 185        | 173           | 12           | 0       |
| 2007         | 177        | 158           | 18           | 1       |
| 2008         | 203        | 180           | 23           | 0       |
| 2009         | 175        | 158           | 15           | 2       |
| 2010         | 176        | 158           | 15           | 3       |
| 2011         | 161        | 141           | 19           | 1       |
| 2012         | 196        | 163           | 29           | 4       |
| 2013         | 204        | 174           | 27           | 3       |
| 2014         | 204        | 165           | 38           | 1       |
| 2015         | 230        | 215           | 14           | 1       |
| 2016         | 171        | 156           | 13           | 2       |
| 2017         | 171        | 139           | 32           | 0       |
| 2018         | 180        | 148           | 31           | 1       |
| 2019         | 191        | 169           | 22           | 0       |
|              |            |               |              |         |
| Totals       | 9,132      | 7,521         | 1,521        | 90      |