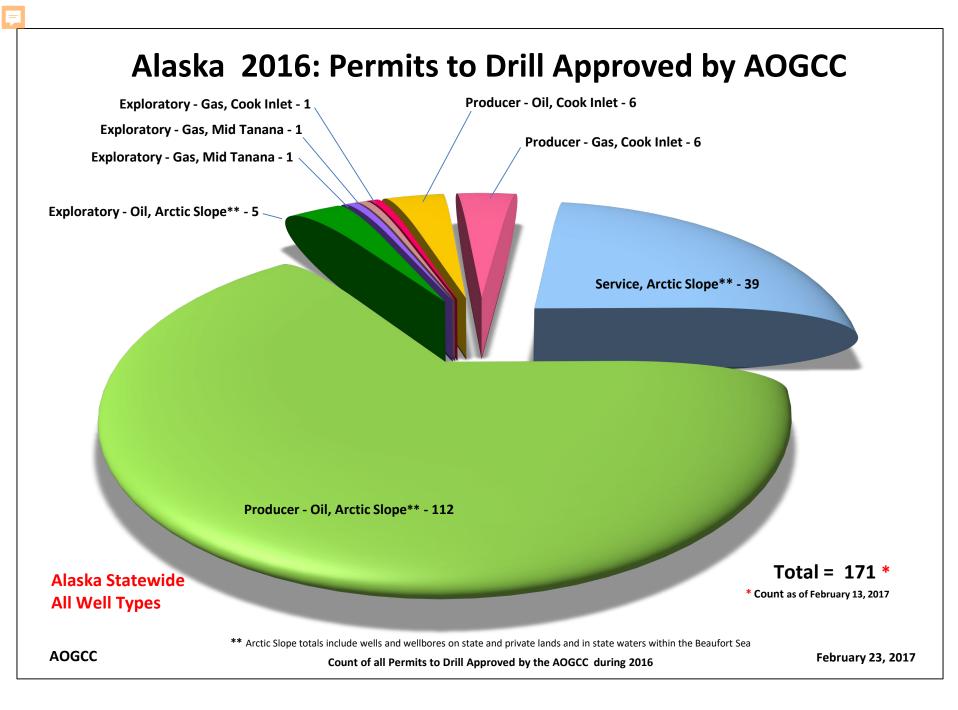

## Alaska Oil and Gas Conservation Commission Permits to Drill Approved (1958 - 2019)

| Year         | Permits    | Permits North | Permits Cook | Permits |
|--------------|------------|---------------|--------------|---------|
|              | Approved   | Slope         | Inlet        | Other   |
| 1990         | 172        | 154           | 18           |         |
| 1991         | 159        | 140           | 19           |         |
| 1992         | 153        | 142           | 11           |         |
| 1993         | 210        | 184           | 26           |         |
| 1994         | 164        | 148           | 16           |         |
| 1995<br>1996 | 216<br>203 | 197<br>194    | 19<br>9      |         |
| 1996         | 205        | 237           | 11           |         |
| 1997         | 246        | 239           | 17           |         |
| 1999         | 134        | 119           | 15           |         |
| 2000         | 208        | 191           | 17           |         |
| 2001         | 249        | 220           | 29           |         |
| 2002         | 244        | 208           | 36           |         |
| 2003         | 241        | 204           | 37           |         |
| 2004         | 253        | 216           | 36           | 1       |
| 2005         | 216        | 193           | 22           | 1       |
| 2006         | 185        | 173           | 12           | 0       |
| 2007         | 177        | 158           | 18           | 1       |
| 2008         | 203        | 180           | 23           | 0       |
| 2009         | 175        | 158           | 15           | 2       |
| 2010         | 176        | 158           | 15           | 3       |
| 2011         | 161        | 141           | 19           | 1       |
| 2012         | 196        | 163           | 29           | 4       |
| 2013         | 204        | 174           | 27           | 3       |
| 2014         | 204        | 165           | 38           | 1       |
| 2015         | 230        | 215           | 14           | 1       |
| 2016         | 171        | 156           | 13           | 2       |
| 2017         | 171        | 139           | 32           | 0       |
| 2018         | 180        | 148           | 31           | 1       |
| 2019         | 191        | 169           | 22           | 0       |
|              |            |               |              |         |
| Totals       | 9,132      | 7,521         | 1,521        | 90      |