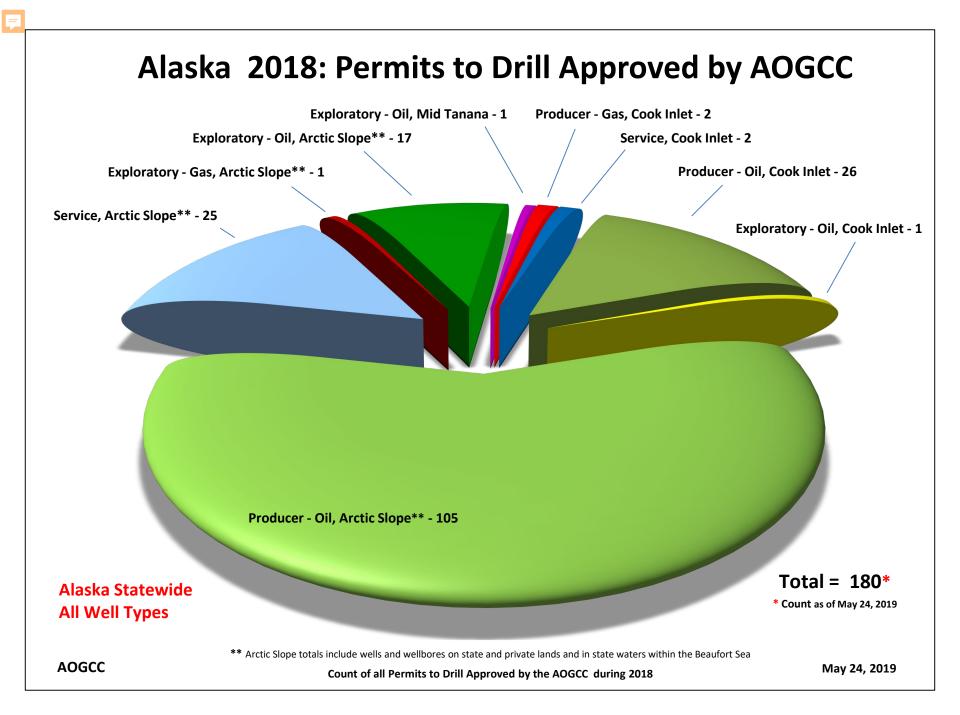

## Alaska Oil and Gas Conservation Commission Permits to Drill Approved (1958 - 2019)

| Year         | Permits    | Permits North | Permits Cook | Permits |
|--------------|------------|---------------|--------------|---------|
|              | Approved   | Slope         | Inlet        | Other   |
| 1990         | 172        | 154           | 18           |         |
| 1991         | 159        | 140           | 19           |         |
| 1992         | 153        | 142           | 11           |         |
| 1993         | 210        | 184           | 26           |         |
| 1994         | 164        | 148           | 16           |         |
| 1995<br>1996 | 216<br>203 | 197<br>194    | 19<br>9      |         |
| 1996         | 205        | 237           | 11           |         |
| 1997         | 246        | 239           | 17           |         |
| 1999         | 134        | 119           | 15           |         |
| 2000         | 208        | 191           | 17           |         |
| 2001         | 249        | 220           | 29           |         |
| 2002         | 244        | 208           | 36           |         |
| 2003         | 241        | 204           | 37           |         |
| 2004         | 253        | 216           | 36           | 1       |
| 2005         | 216        | 193           | 22           | 1       |
| 2006         | 185        | 173           | 12           | 0       |
| 2007         | 177        | 158           | 18           | 1       |
| 2008         | 203        | 180           | 23           | 0       |
| 2009         | 175        | 158           | 15           | 2       |
| 2010         | 176        | 158           | 15           | 3       |
| 2011         | 161        | 141           | 19           | 1       |
| 2012         | 196        | 163           | 29           | 4       |
| 2013         | 204        | 174           | 27           | 3       |
| 2014         | 204        | 165           | 38           | 1       |
| 2015         | 230        | 215           | 14           | 1       |
| 2016         | 171        | 156           | 13           | 2       |
| 2017         | 171        | 139           | 32           | 0       |
| 2018         | 180        | 148           | 31           | 1       |
| 2019         | 191        | 169           | 22           | 0       |
|              |            |               |              |         |
| Totals       | 9,132      | 7,521         | 1,521        | 90      |