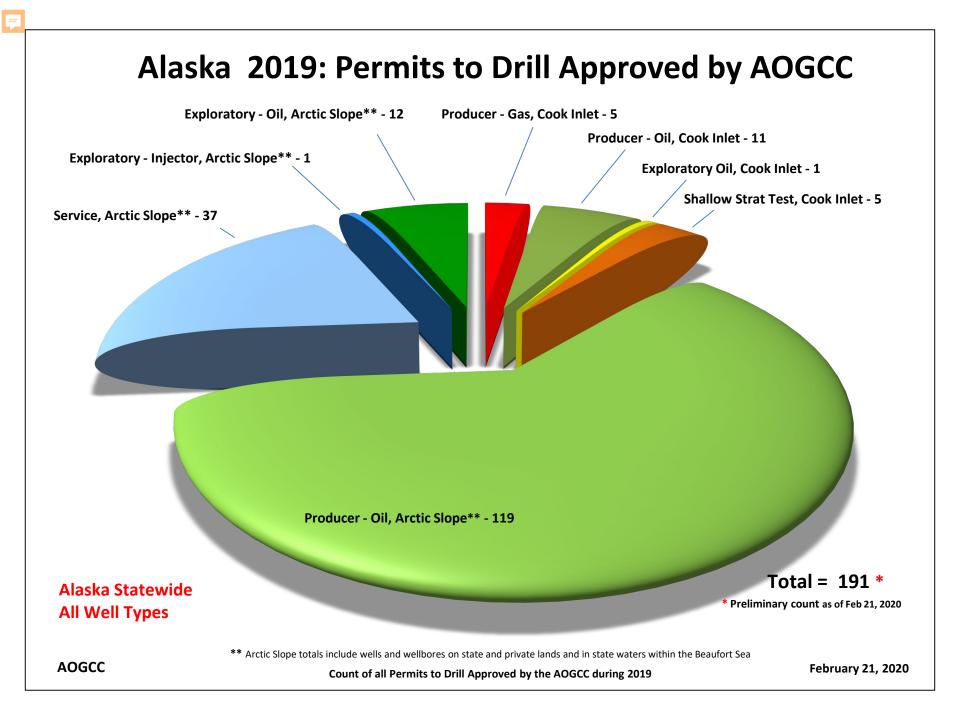

## Alaska Oil and Gas Conservation Commission Permits to Drill Approved (1958 - 2019)

| Year         | Permits    | Permits North | Permits Cook | Permits |
|--------------|------------|---------------|--------------|---------|
|              | Approved   | Slope         | Inlet        | Other   |
| 1990         | 172        | 154           | 18           |         |
| 1991         | 159        | 140           | 19           |         |
| 1992         | 153        | 142           | 11           |         |
| 1993         | 210        | 184           | 26           |         |
| 1994         | 164        | 148           | 16           |         |
| 1995<br>1996 | 216<br>203 | 197<br>194    | 19<br>9      |         |
| 1996         | 205        | 237           | 11           |         |
| 1997         | 246        | 239           | 17           |         |
| 1999         | 134        | 119           | 15           |         |
| 2000         | 208        | 191           | 17           |         |
| 2001         | 249        | 220           | 29           |         |
| 2002         | 244        | 208           | 36           |         |
| 2003         | 241        | 204           | 37           |         |
| 2004         | 253        | 216           | 36           | 1       |
| 2005         | 216        | 193           | 22           | 1       |
| 2006         | 185        | 173           | 12           | 0       |
| 2007         | 177        | 158           | 18           | 1       |
| 2008         | 203        | 180           | 23           | 0       |
| 2009         | 175        | 158           | 15           | 2       |
| 2010         | 176        | 158           | 15           | 3       |
| 2011         | 161        | 141           | 19           | 1       |
| 2012         | 196        | 163           | 29           | 4       |
| 2013         | 204        | 174           | 27           | 3       |
| 2014         | 204        | 165           | 38           | 1       |
| 2015         | 230        | 215           | 14           | 1       |
| 2016         | 171        | 156           | 13           | 2       |
| 2017         | 171        | 139           | 32           | 0       |
| 2018         | 180        | 148           | 31           | 1       |
| 2019         | 191        | 169           | 22           | 0       |
|              |            |               |              |         |
| Totals       | 9,132      | 7,521         | 1,521        | 90      |