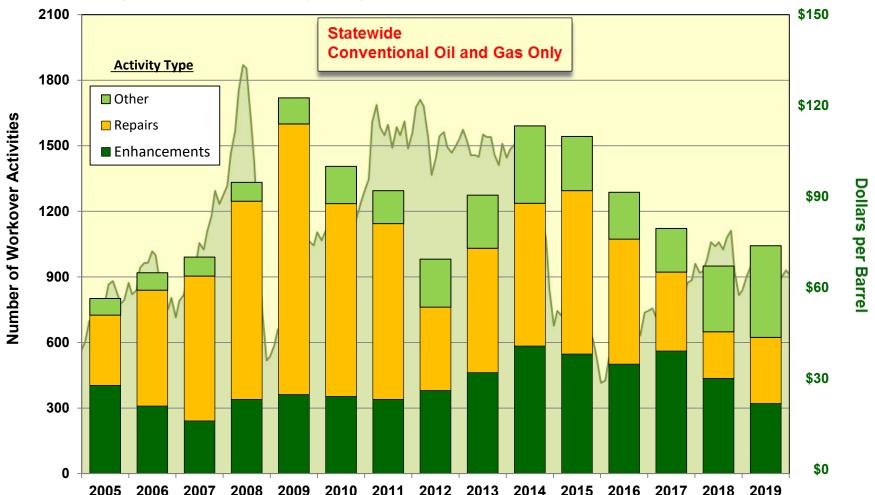

# Workover Activity by Type (2005 – 2019\*) Alaska Wells: Production Enhancements

Background: West Coast Monthly Average Spot Price for Alaska North Slope Crude Oil (Dollars per Barrel)

## Workover Activity by Type (2005 – 2019\*)

Alaska Wells: Maintenance

Background: West Coast Monthly Average Spot Price for Alaska North Slope Crude Oil (Dollars per Barrel)

#### **Workover Operations Class and Category Table**

| Definition                     | Class                   | Category     |
|--------------------------------|-------------------------|--------------|
| Acid Treatment                 | Stimulate               | Enhancement  |
| Annulus Corrosion Inhibitor    | Scale / Corrosion       | Maintenance  |
| Capillary String               | Stimulate               | Enhancement  |
| Cement Squeeze                 | Isolation / Flow Mgmt   | Enhancement  |
| Cement Squeeze                 | Isolation / Flow Mgmt   | Enhancement  |
| Cement Squeeze                 | Isolation / Flow Mgmt   | Enhancement  |
| Control Flow Mgt Zone          | Isolation / Flow Mgmt   | Enhancement  |
| Convert to Injection           | Convert Inj / Prod      | Enhancement  |
| Convert to Producer            | Convert Inj / Prod      | Enhancement  |
| ESP Maintenance or Replacement | Pump Maint / Repl       | Maintenance  |
| Freeze Protect Well            | Freeze Protect          | Maintenance  |
| Gravel Pack Maintenance        | Stimulate               | Enhancement  |
| Isolation Sleeve               | Isolation / Flow Mgmt   | Enhancement  |
| Jet Pump Maint or Replacement  | Pump Maint / Repl       | Maintenance  |
| K Valve Maintenance            | Repair Csg / Tbg / Well | Maintenance  |
| Kill String Maintenance        | Repair Csg / Tbg / Well | Maintenance  |
| Outer Annulus Cement Maint     | Repair Csg / Tbg / Well | Maintenance  |
| Packer Maintenance             | Repair Csg / Tbg / Well | Maintenance  |
| Perforate New Pool             | Perforate               | Enhancement  |
| Perforated                     | Perforate               | Enhancement  |
| Plug Milling Operations        | Other                   | Enhancement  |
| Plug Perforations              | Isolation / Flow Mgmt   | Enhancement  |
| Re-enter Suspended Well        | Re-enter Suspended Well | Enhancement  |
| Repair / Replace Casing        | Repair Csg / Tbg / Well | Maintenance  |
| Repair / Replace Tubing        | Repair Csg / Tbg / Well | Maintenance  |
| Repair Well                    | Repair Csg / Tbg / Well | Maintenance  |
| Replace Tubing                 | Repair Csg / Tbg / Well | Maintenance  |
| Rod Pump Maint or Replacement  | Repair Csg / Tbg / Well | Maintenance  |
| Scale Inhibitor Squeeze        | Scale / Corrosion       | Maintenance  |
| Scale Removal                  | Scale / Corrosion       | Maintenance  |
| Stimulate                      | Stimulate               | Enhancement  |
| Tubing Patch                   | Repair Csg / Tbg / Well | Maintenance  |
| Velocity String                | Stimulate               | Enhancement  |
| Water Wash                     | Stimulate               | Enhancement  |
| Well Fractured                 | Stimulate               | Enhancement, |