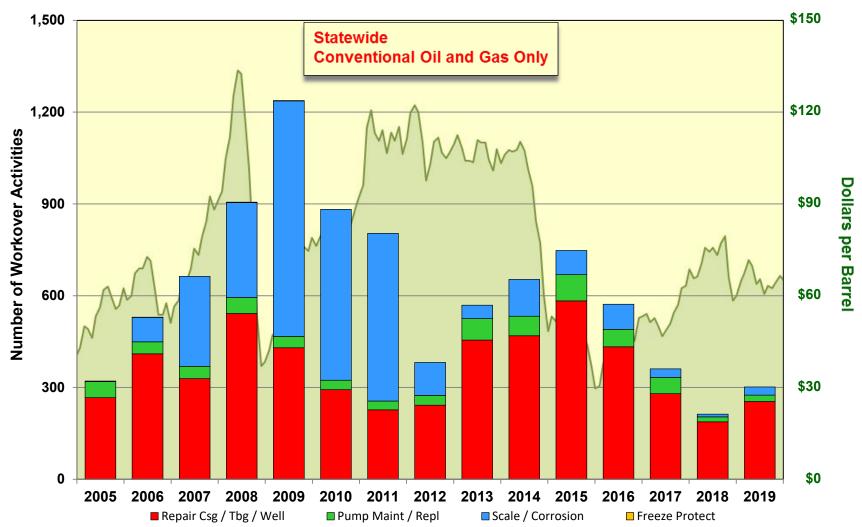

# Workover Activity by Type (2005 – 2019\*) Alaska Wells: Production Enhancements

Background: West Coast Monthly Average Spot Price for Alaska North Slope Crude Oil (Dollars per Barrel)