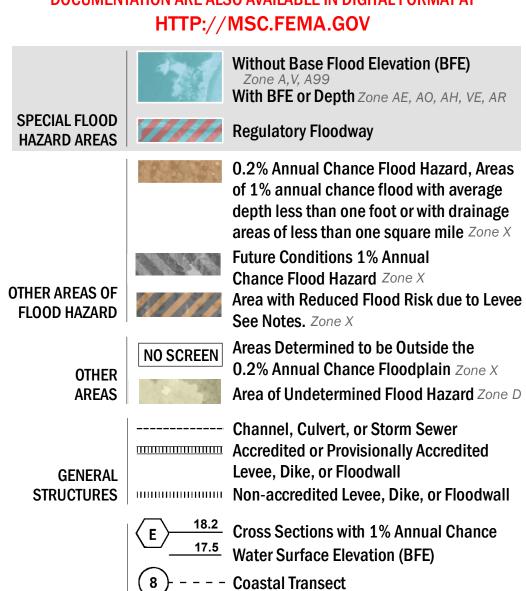

## FLOOD HAZARD INFORMATION

SEE FIS REPORT FOR ZONE DESCRIPTIONS AND INDEX MAP THE INFORMATION DEPICTED ON THIS MAP AND SUPPORTING **DOCUMENTATION ARE ALSO AVAILABLE IN DIGITAL FORMAT AT** 

**Coastal Transect Baseline** 

- Hydrographic Feature

**Jurisdiction Boundary** 

----- 513 ---- Base Flood Elevation Line (BFE)

**Limit of Study** 

OTHER

**FEATURES** 

—- Profile Baseline

For information and questions about this map, available products associated with this FIRM including historic versions of this FIRM, how to order products or the National Flood Insurance Program in general, please call the FEMA Map Information eXchange at 1-877-FEMA-MAP (1-877-336-2627) or visit the FEMA Map Service Center website at http://msc.fema.gov. Available products may include previously issued Letters of Map Change, a Flood Insurance Study Report, and/or digital versions of this map. Many of these products can be ordered or obtained directly from the website. Users may determine the current map date for each FIRM panel by visiting the FEMA Map Service Center website or by calling the FEMA Map Information eXchange.