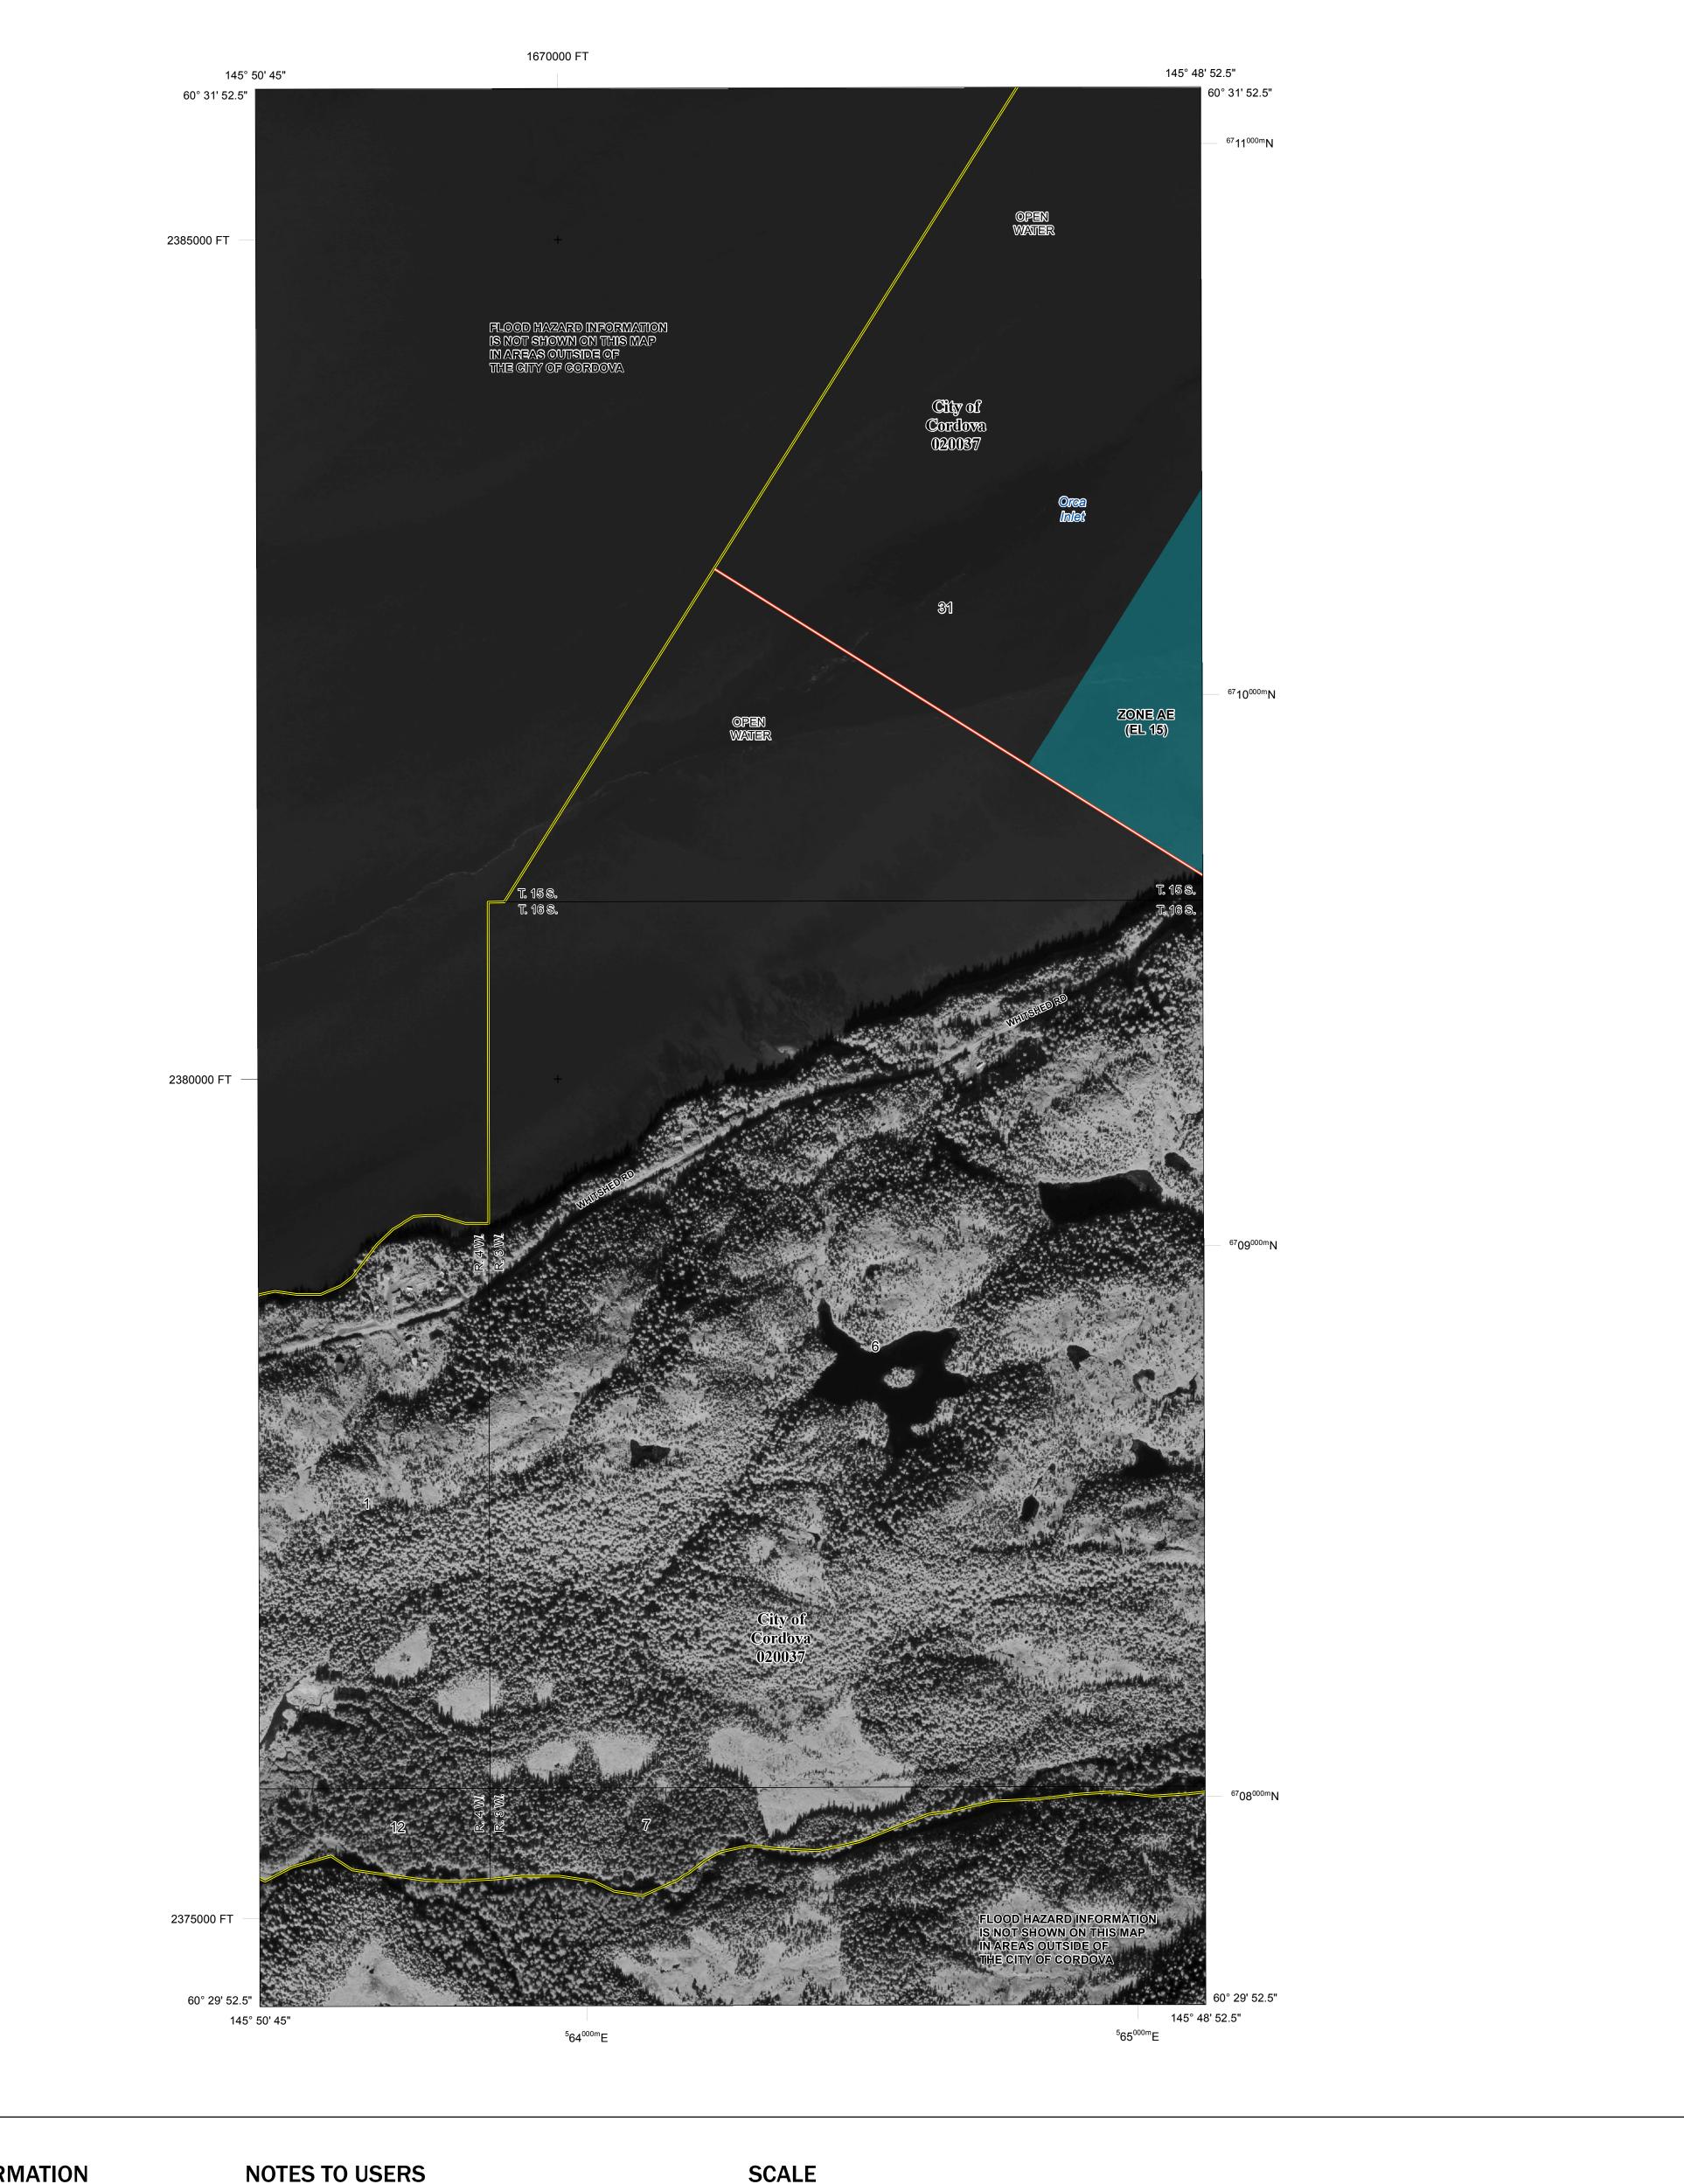

## FLOOD HAZARD INFORMATION

SEE FIS REPORT FOR ZONE DESCRIPTIONS AND INDEX MAP THE INFORMATION DEPICTED ON THIS MAP AND SUPPORTING **DOCUMENTATION ARE ALSO AVAILABLE IN DIGITAL FORMAT AT** 

**Coastal Transect Baseline** 

Base map information shown on this FIRM was provided in digital format by the United States Department of Agriculture Forest Service. This information was derived from digital orthophotography at a 2-foot resolution from photography dated 2011.