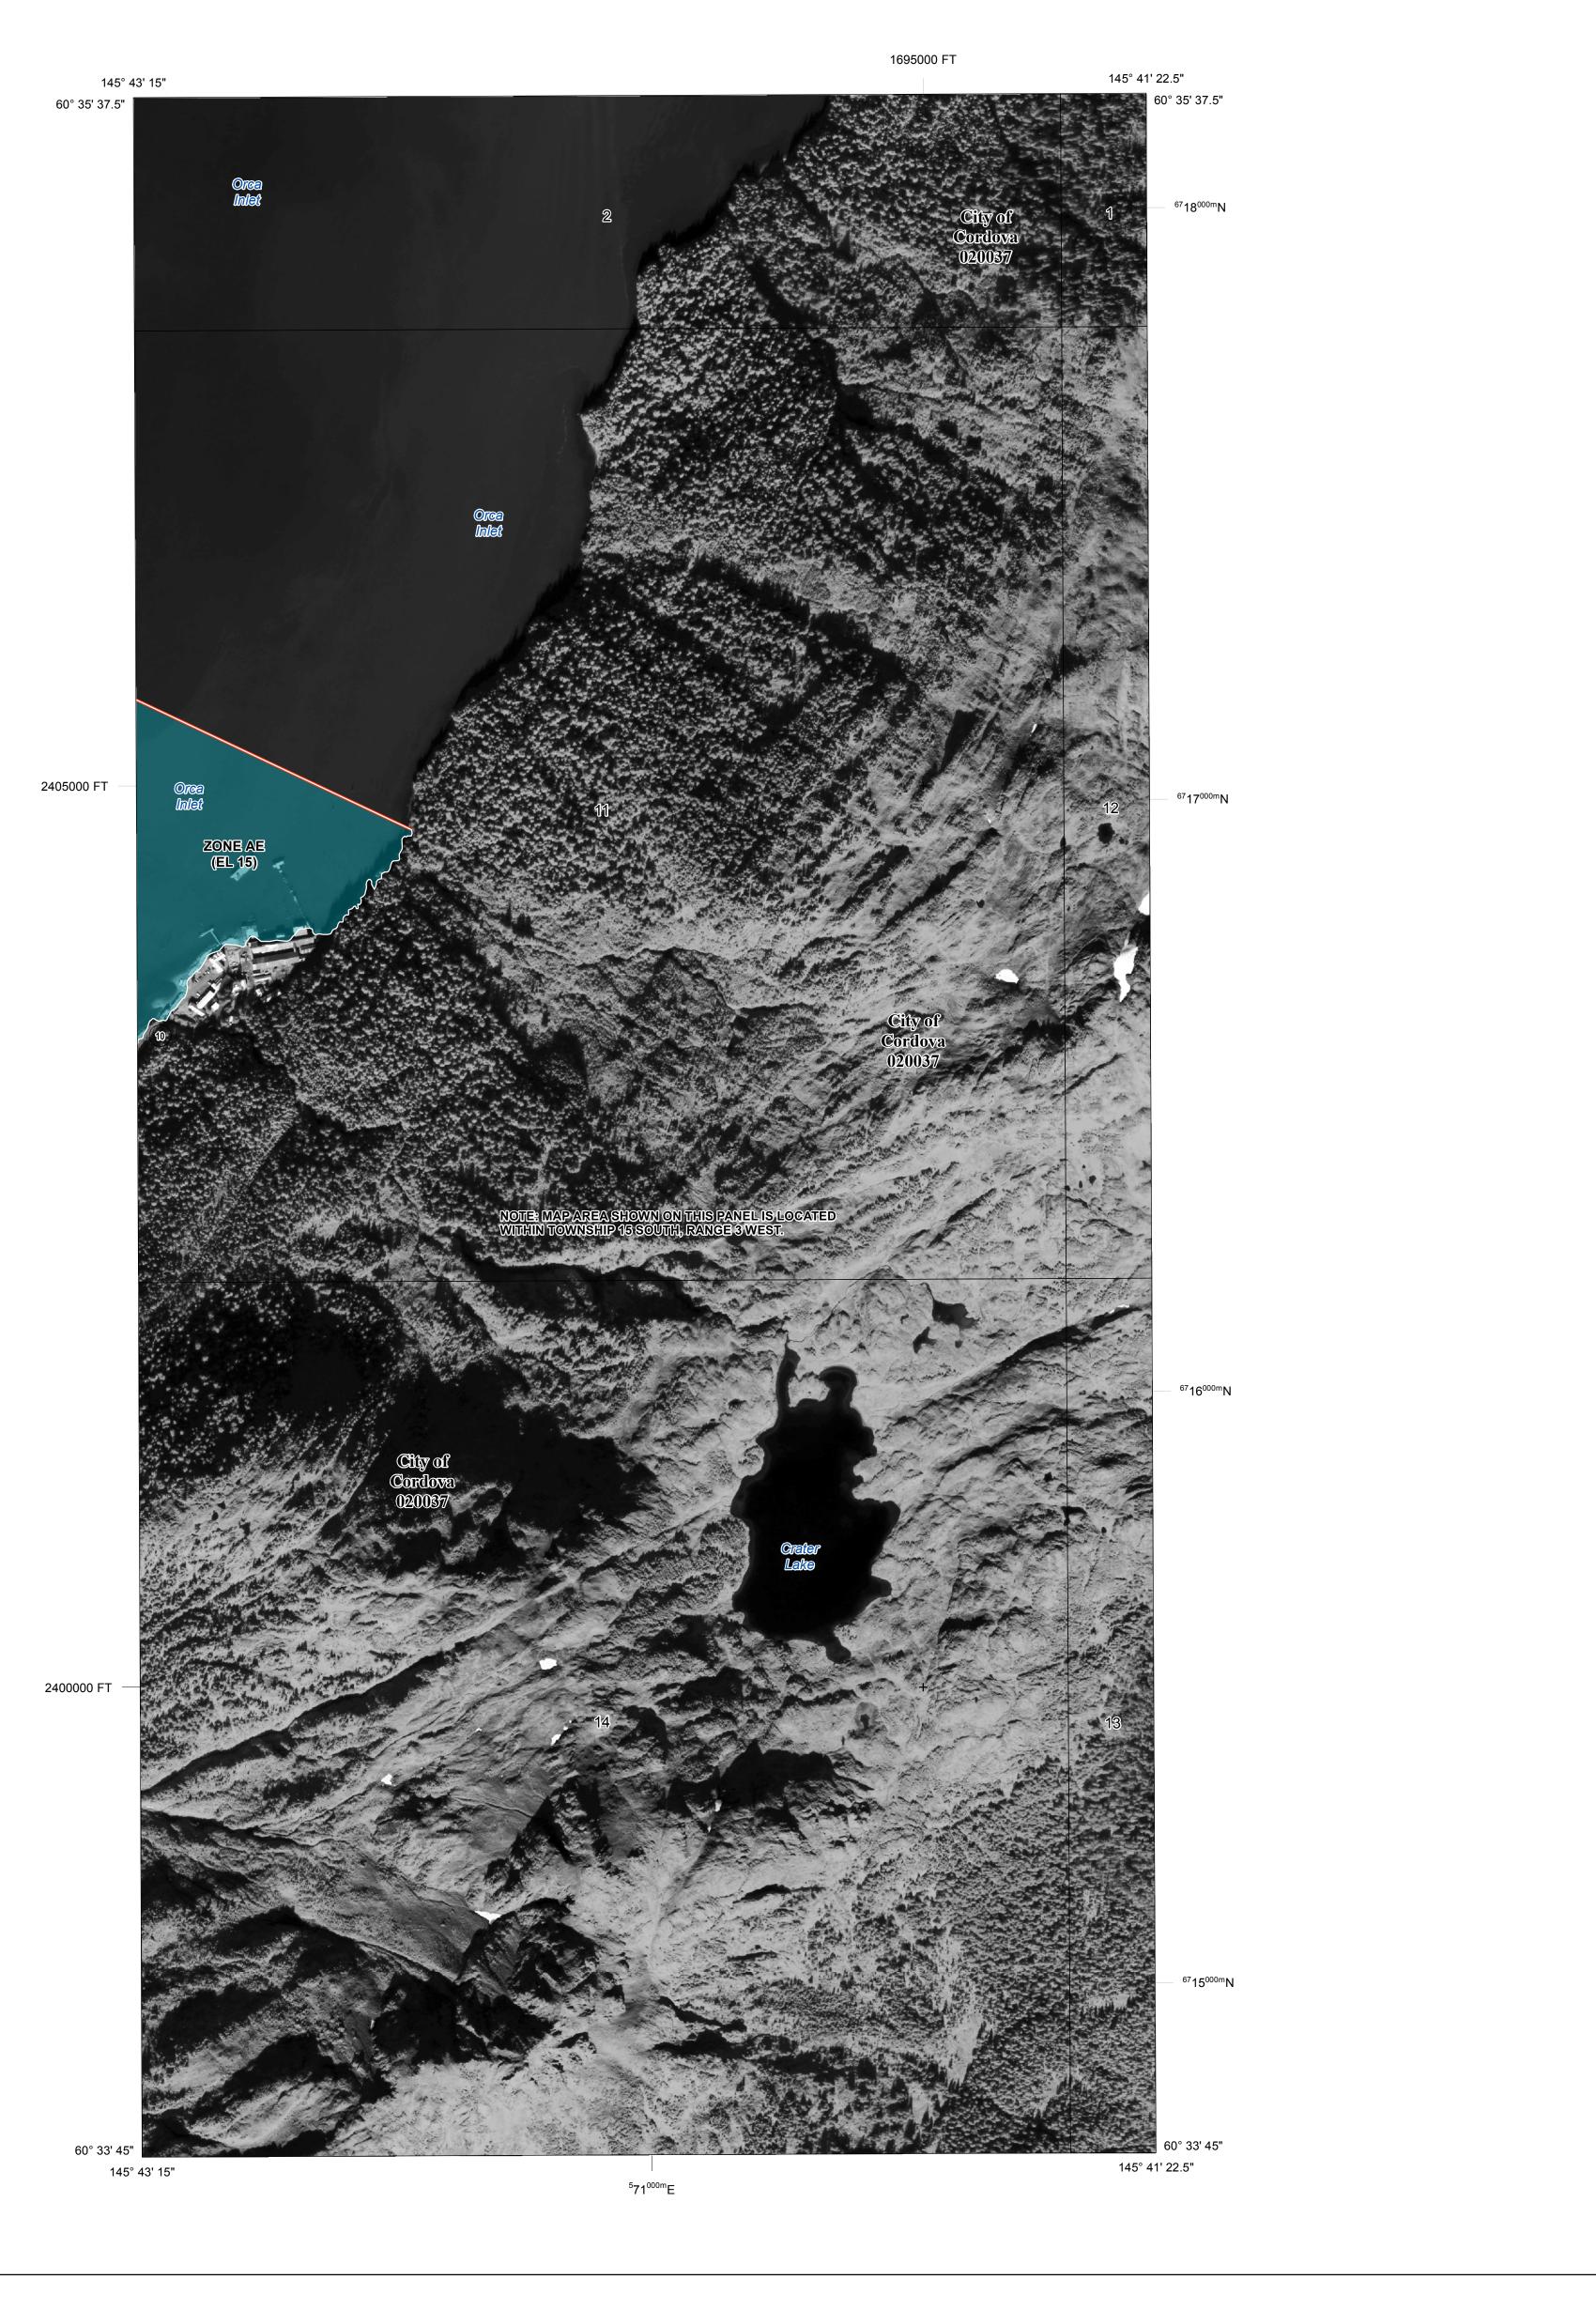

## FLOOD HAZARD INFORMATION

SEE FIS REPORT FOR ZONE DESCRIPTIONS AND INDEX MAP THE INFORMATION DEPICTED ON THIS MAP AND SUPPORTING **DOCUMENTATION ARE ALSO AVAILABLE IN DIGITAL FORMAT AT** 

**Coastal Transect** 

- Hydrographic Feature

**Jurisdiction Boundary** 

----- 513 ---- Base Flood Elevation Line (BFE)

**Limit of Study** 

OTHER

**FEATURES** 

—- Profile Baseline

**Coastal Transect Baseline** 

Base map information shown on this FIRM was provided in digital format by the United States Department of Agriculture Forest Service. This information was derived from digital orthophotography at a 2-foot resolution from photography dated 2011.