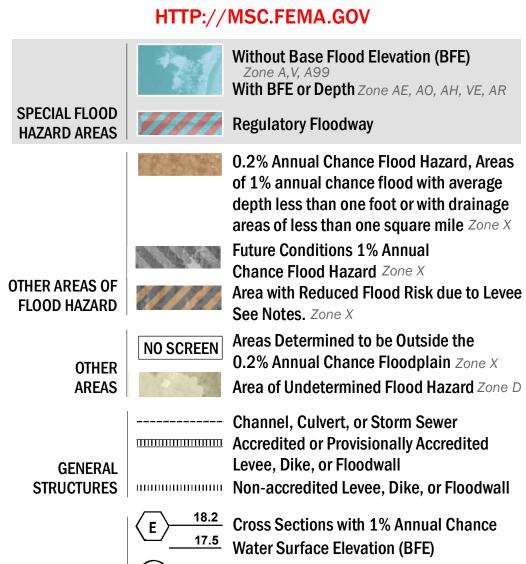

## FLOOD HAZARD INFORMATION

SEE FIS REPORT FOR ZONE DESCRIPTIONS AND INDEX MAP THE INFORMATION DEPICTED ON THIS MAP AND SUPPORTING **DOCUMENTATION ARE ALSO AVAILABLE IN DIGITAL FORMAT AT** 

**Coastal Transect** 

- Hydrographic Feature

**Jurisdiction Boundary** 

----- 513 ---- Base Flood Elevation Line (BFE)

**Limit of Study** 

OTHER

**FEATURES** 

—- Profile Baseline

**Coastal Transect Baseline** 