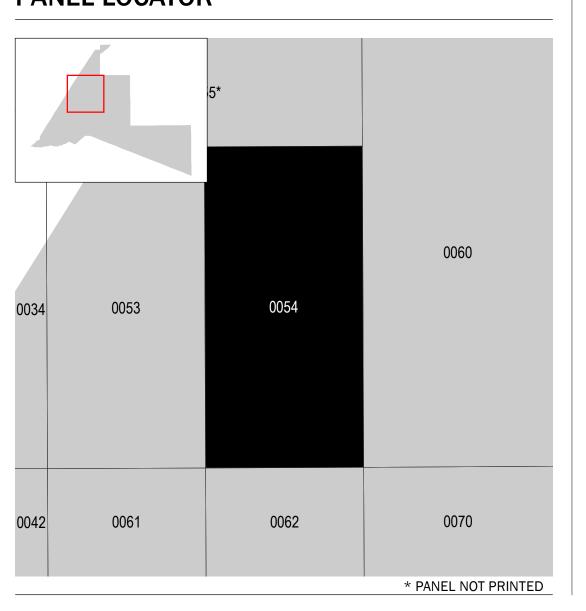

## PANEL LOCATOR

National Flood Insurance Program FEMA 5 ZONE X

NATIONAL FLOOD INSURANCE PROGRAM FLOOD INSURANCE RATE MAP

CITY OF CORDOVA, ALASKA VALDEZ - CORDOVA CENSUS AREA

Panel Contains: COMMUNITY

0054