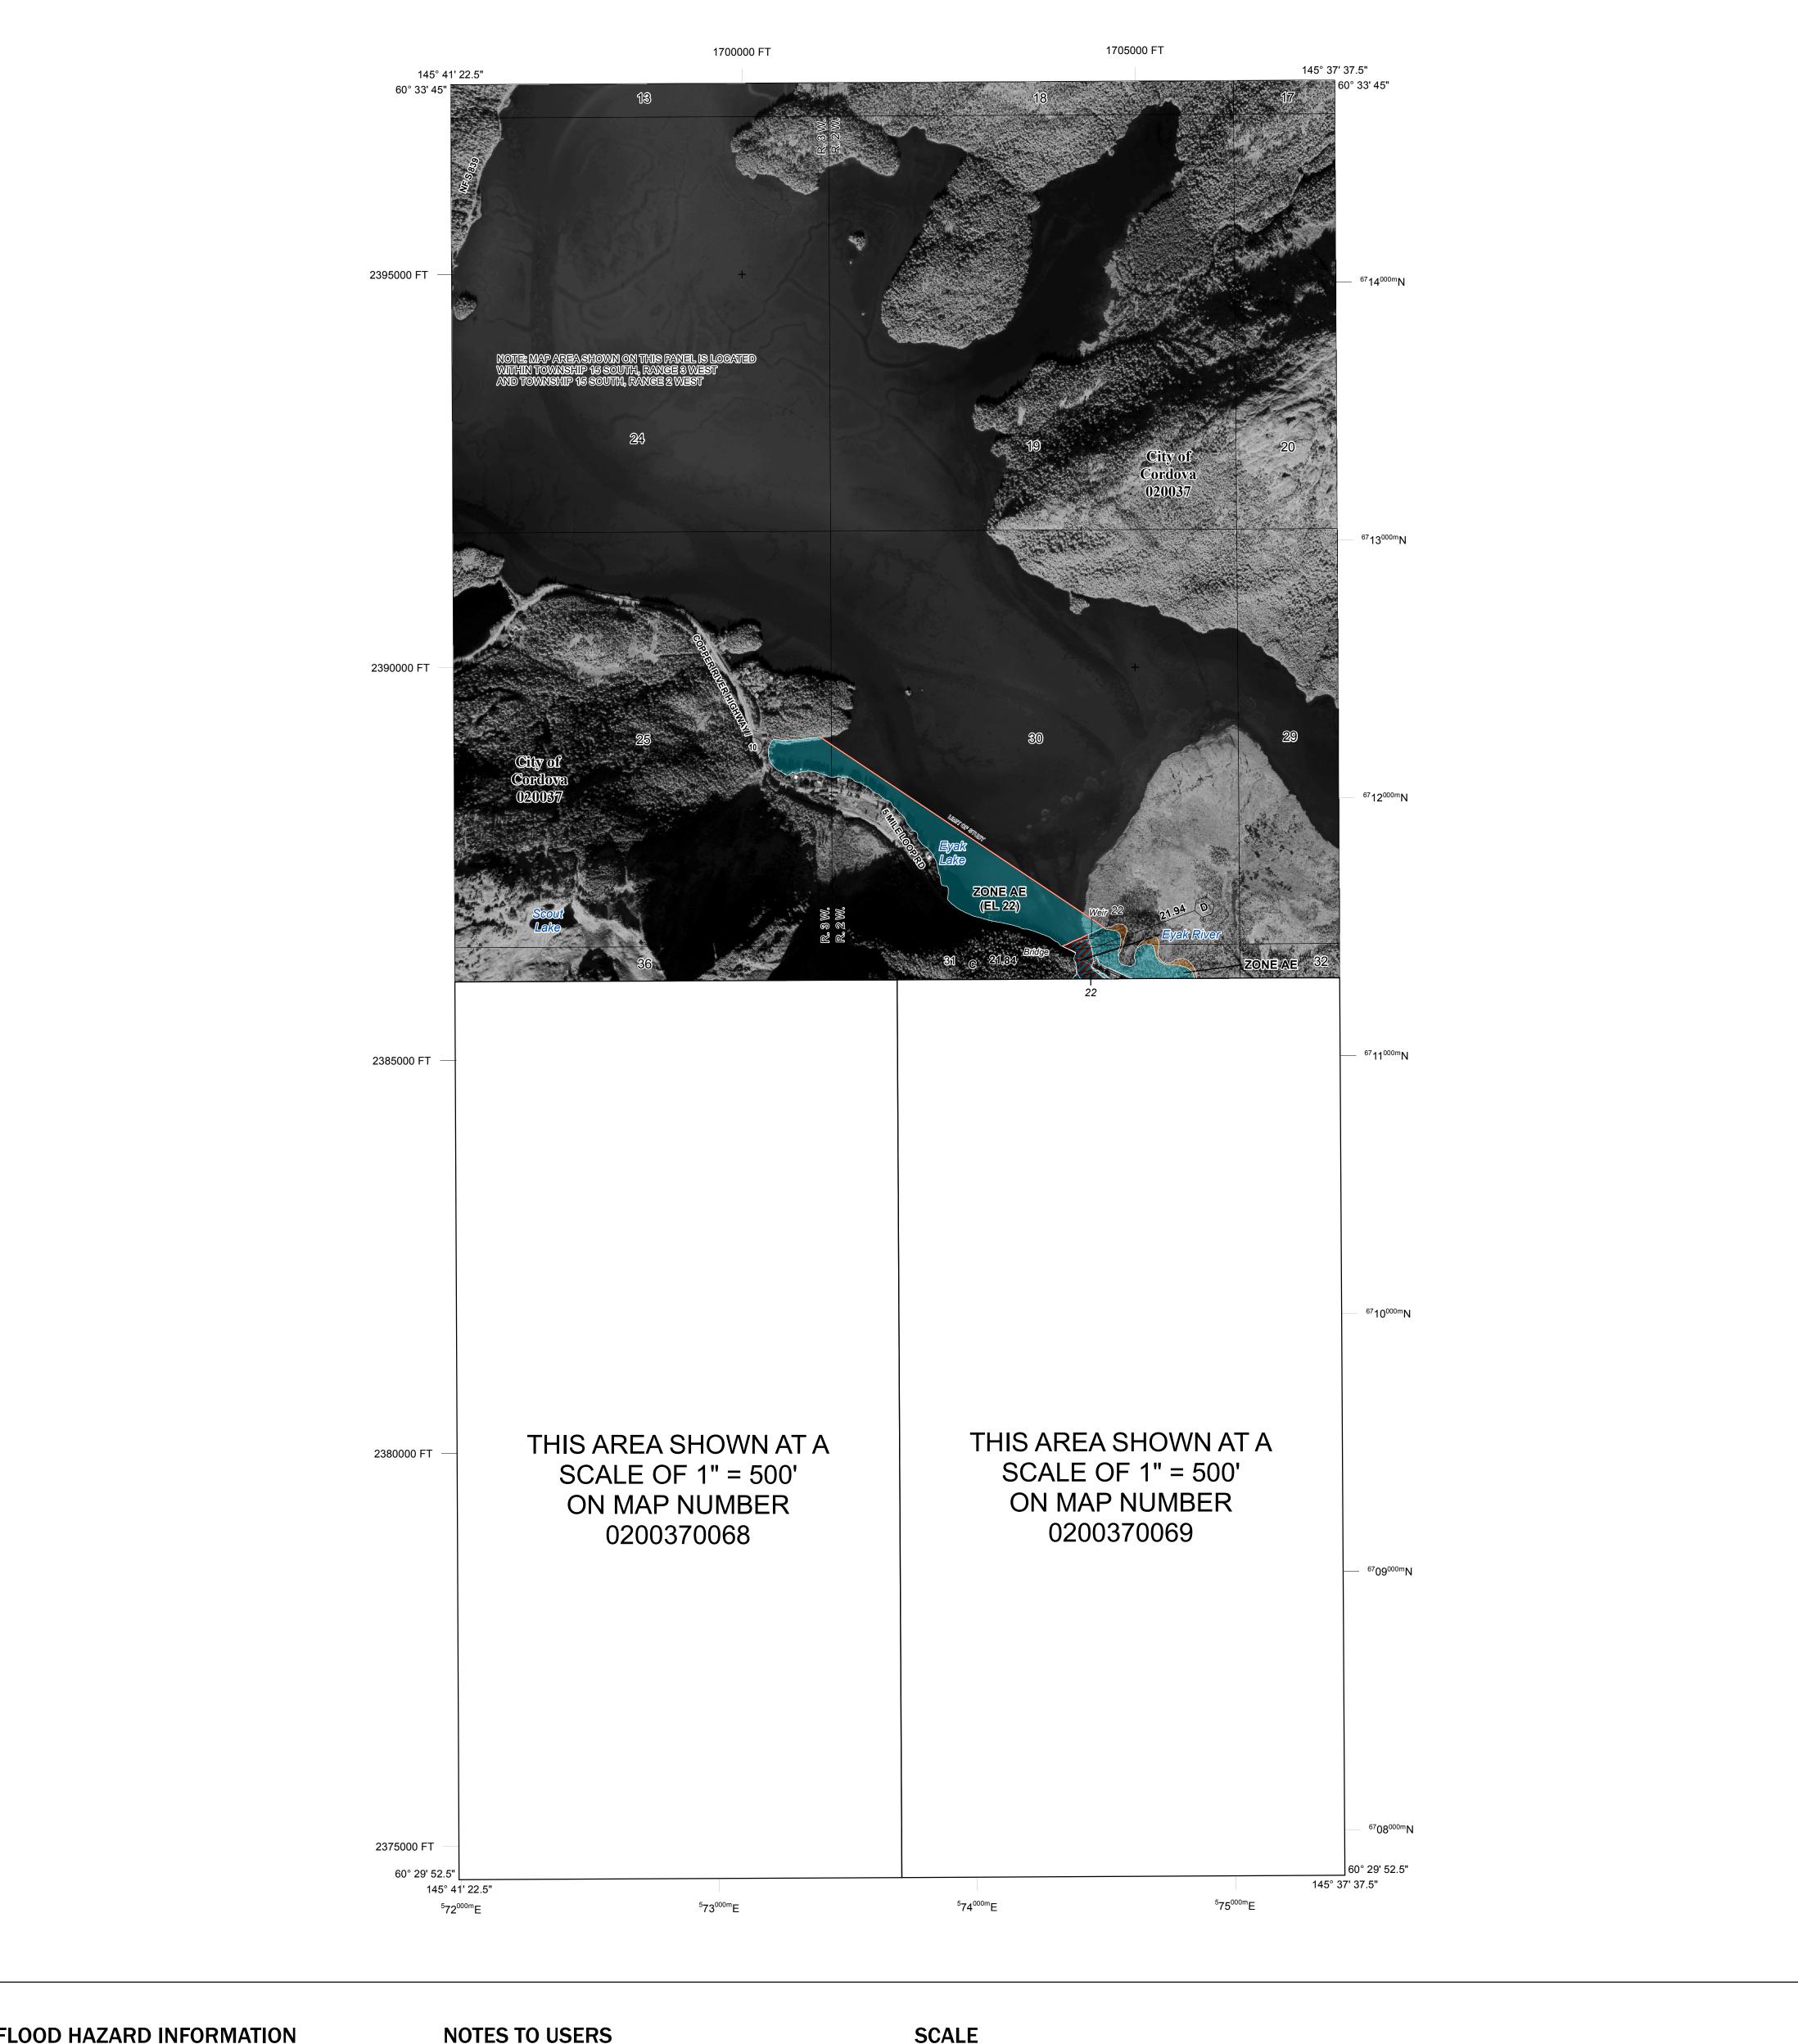

## **FLOOD HAZARD INFORMATION**

SEE FIS REPORT FOR ZONE DESCRIPTIONS AND INDEX MAP THE INFORMATION DEPICTED ON THIS MAP AND SUPPORTING DOCUMENTATION ARE ALSO AVAILABLE IN DIGITAL FORMAT AT

**Coastal Transect** 

—- Profile Baseline

**Coastal Transect Baseline** 

**Hydrographic Feature** 

**Jurisdiction Boundary** 

----- 513 ---- Base Flood Elevation Line (BFE)

**Limit of Study** 

OTHER

**FEATURES** 

## PANEL LOCATOR

National Flood Insurance Program NATIONAL FLOOD INSURANCE PROGRAM FEMA FLOOD INSURANCE RATE MAP CITY OF CORDOVA, ALASKA VALDEZ - CORDOVA CENSUS AREA PANEL **70** OF **175** Panel Contains: COMMUNITY **NUMBER** PANEL SUFFIX