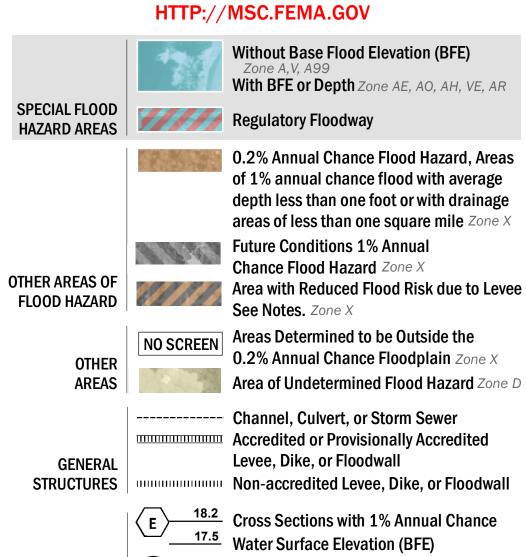

## **FLOOD HAZARD INFORMATION**

SEE FIS REPORT FOR ZONE DESCRIPTIONS AND INDEX MAP THE INFORMATION DEPICTED ON THIS MAP AND SUPPORTING DOCUMENTATION ARE ALSO AVAILABLE IN DIGITAL FORMAT AT

**Coastal Transect** 

—- Profile Baseline

**Coastal Transect Baseline** 

**Hydrographic Feature** 

**Jurisdiction Boundary** 

----- 513 ---- Base Flood Elevation Line (BFE)

**Limit of Study** 

OTHER

**FEATURES** 