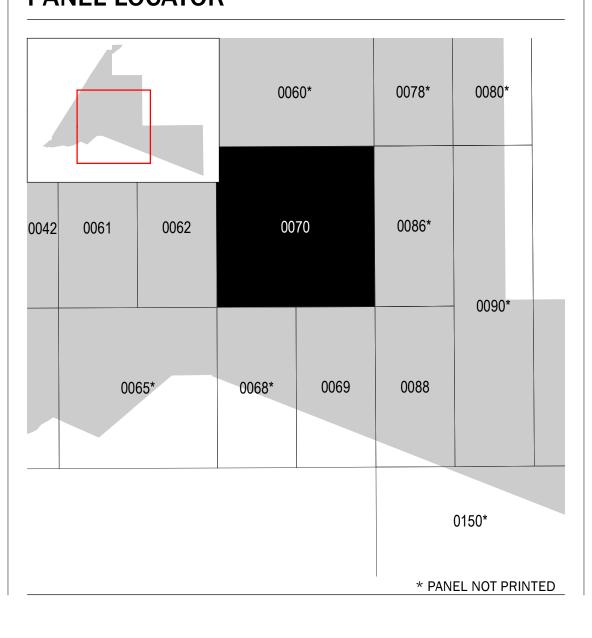

## PANEL LOCATOR

National Flood Insurance Program NATIONAL FLOOD INSURANCE PROGRAM FEMA FLOOD INSURANCE RATE MAP CITY OF CORDOVA, ALASKA VALDEZ - CORDOVA CENSUS AREA PANEL **70** OF **175** Panel Contains: COMMUNITY **NUMBER** PANEL SUFFIX