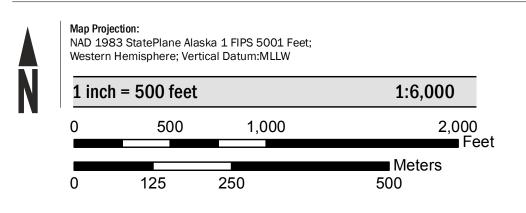

as the current FIRM Index. These may be ordered directly from the Map Service Center at the number listed above. For community and countywide map dates refer to the Flood Insurance Study report for this jurisdiction. To determine if flood insurance is available in the community, contact your Insurance agent or call the National Flood Insurance Program at 1-800-638-6620.

Base map information shown on this FIRM was provided in digital format by the City and Borough of Juneau Alaska Deparment of Natural Resources (AK DNR), Bureau of Land Management (BLM), U.S Forest Service, and the United States Geological Survey (USGS). This information was compiled at various map scales during the time period 1997-2016. Other information was derived from digital orthophotography at a 6-inch photography



## PANEL LOCATOR



National Flood Insurance Program FEMA S ZONE X

NATIONAL FLOOD INSURANCE PROGRAM

FLOOD INSURANCE RATE MAP CITY AND BOROUGH OF JUNEAU, ALASKA



Panel Contains: COMMUNITY

JUNEAU, CITY AND

NUMBER PANEL SUFFIX 020009 1528

> **PRELIMINARY** 8/25/2017

> > **VERSION NUMBER** 2.3.3.4 MAP NUMBER 02110C1528E **MAP REVISED**