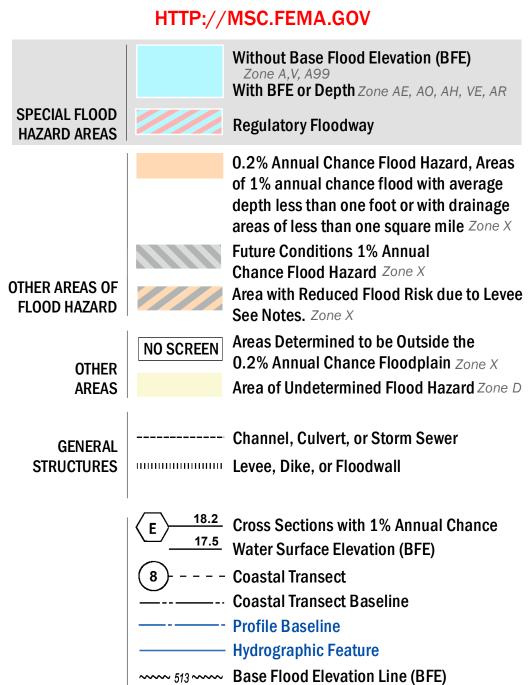

OTHER

**FEATURES** 

For information and questions about this map, available products associated with this FIRM including historic versions of this FIRM, how to order products or the National Flood Insurance Program in general, please call the FEMA Map Information eXchange at 1-877-FEMA-MAP (1-877-336-2627) or visit the FEMA Map Service Center website at http://msc.fema.gov. Available products may include previously issued Letters of Map Change, a Flood Insurance Study Report, and/or digital versions of this map. Many of these products can be ordered or obtained directly from the website. Users may determine the current map date for each FIRM panel by visiting the FEMA Map Service Center website or by calling the FEMA Map Information eXchange.