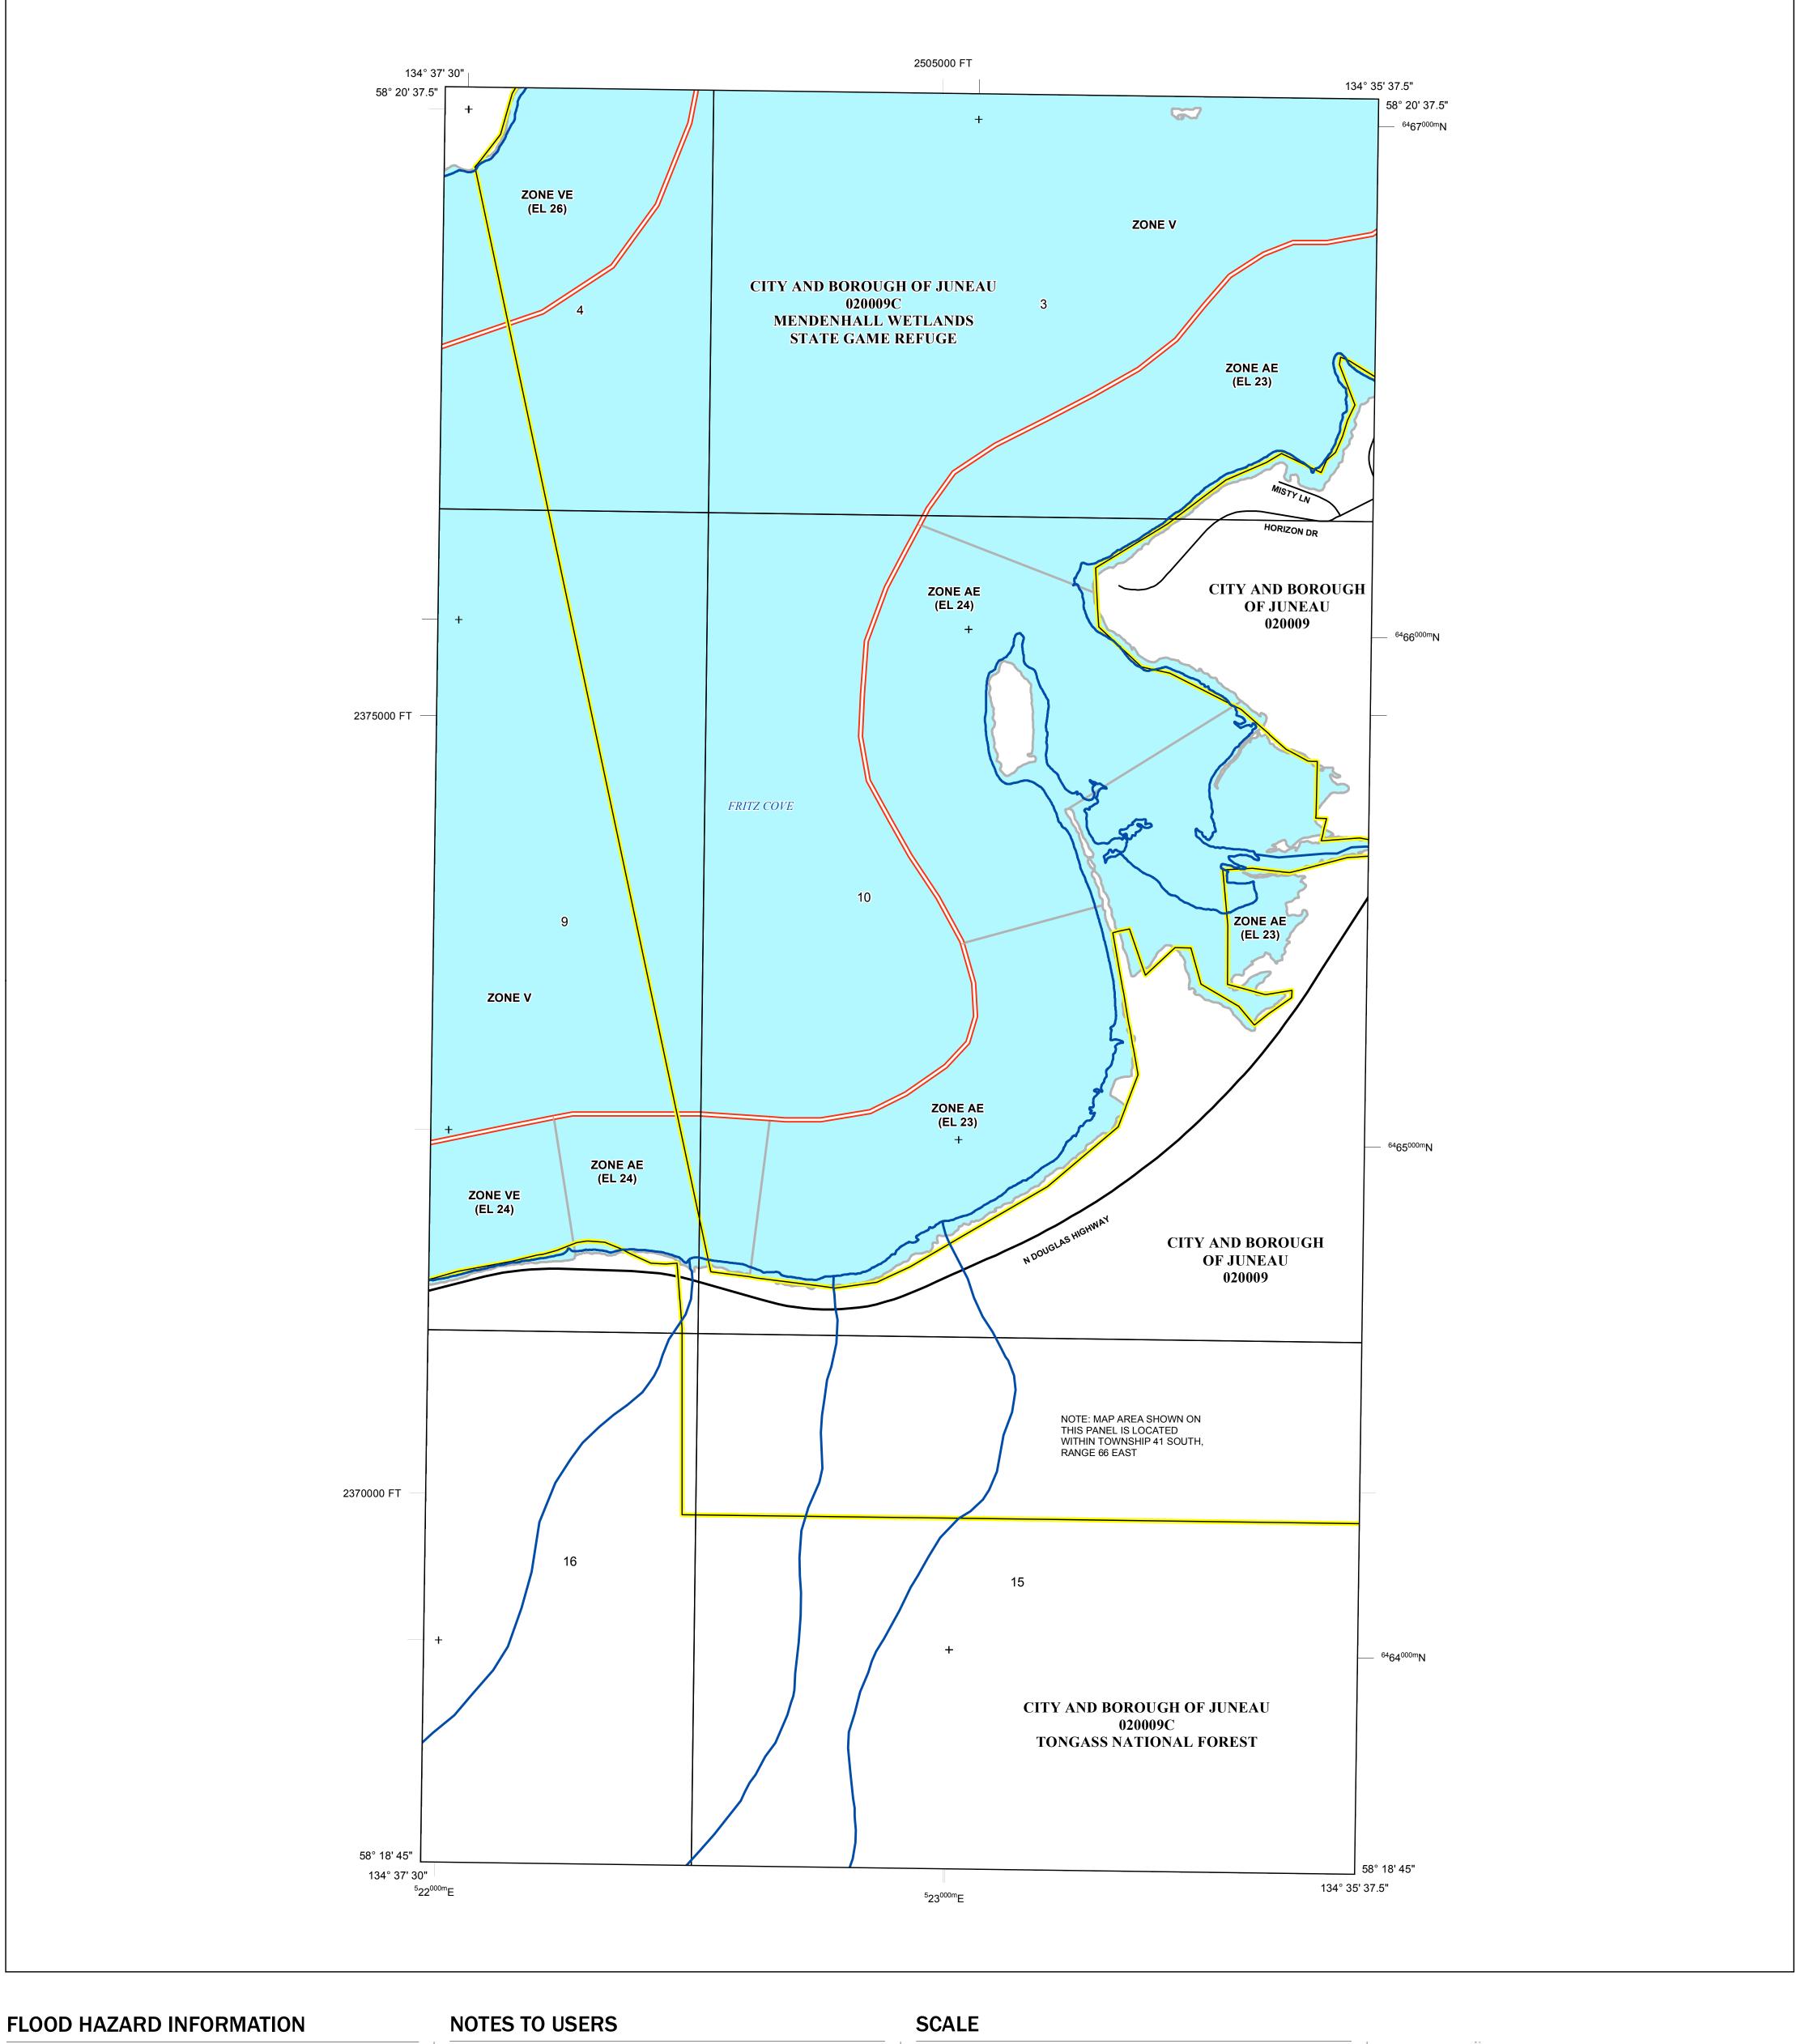

SEE FIS REPORT FOR ZONE DESCRIPTIONS AND INDEX MAP THE INFORMATION DEPICTED ON THIS MAP AND SUPPORTING **DOCUMENTATION ARE ALSO AVAILABLE IN DIGITAL FORMAT AT** 

Limit of Study

**Jurisdiction Boundary** 

Base map information shown on this FIRM was provided in digital format by the City and Borough of Juneau Alaska Deparment of Natural Resources (AK DNR), Bureau of Land Management (BLM), U.S Forest Service, and the United States Geological Survey (USGS). This information was compiled at various map scales during the time period 1997-2016. Other information was derived from digital orthophotography at a 6-inch photography