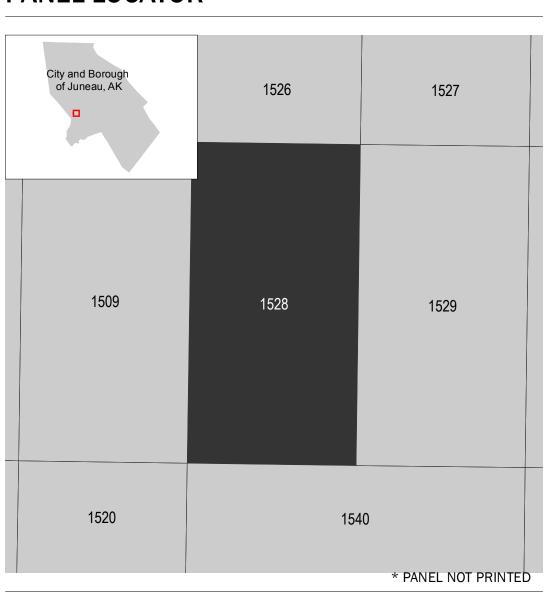

## PANEL LOCATOR

National Flood Insurance Program FEMA S ZONE X

NATIONAL FLOOD INSURANCE PROGRAM

FLOOD INSURANCE RATE MAP CITY AND BOROUGH OF JUNEAU, ALASKA

Panel Contains: COMMUNITY

JUNEAU, CITY AND

NUMBER PANEL SUFFIX 020009 1528