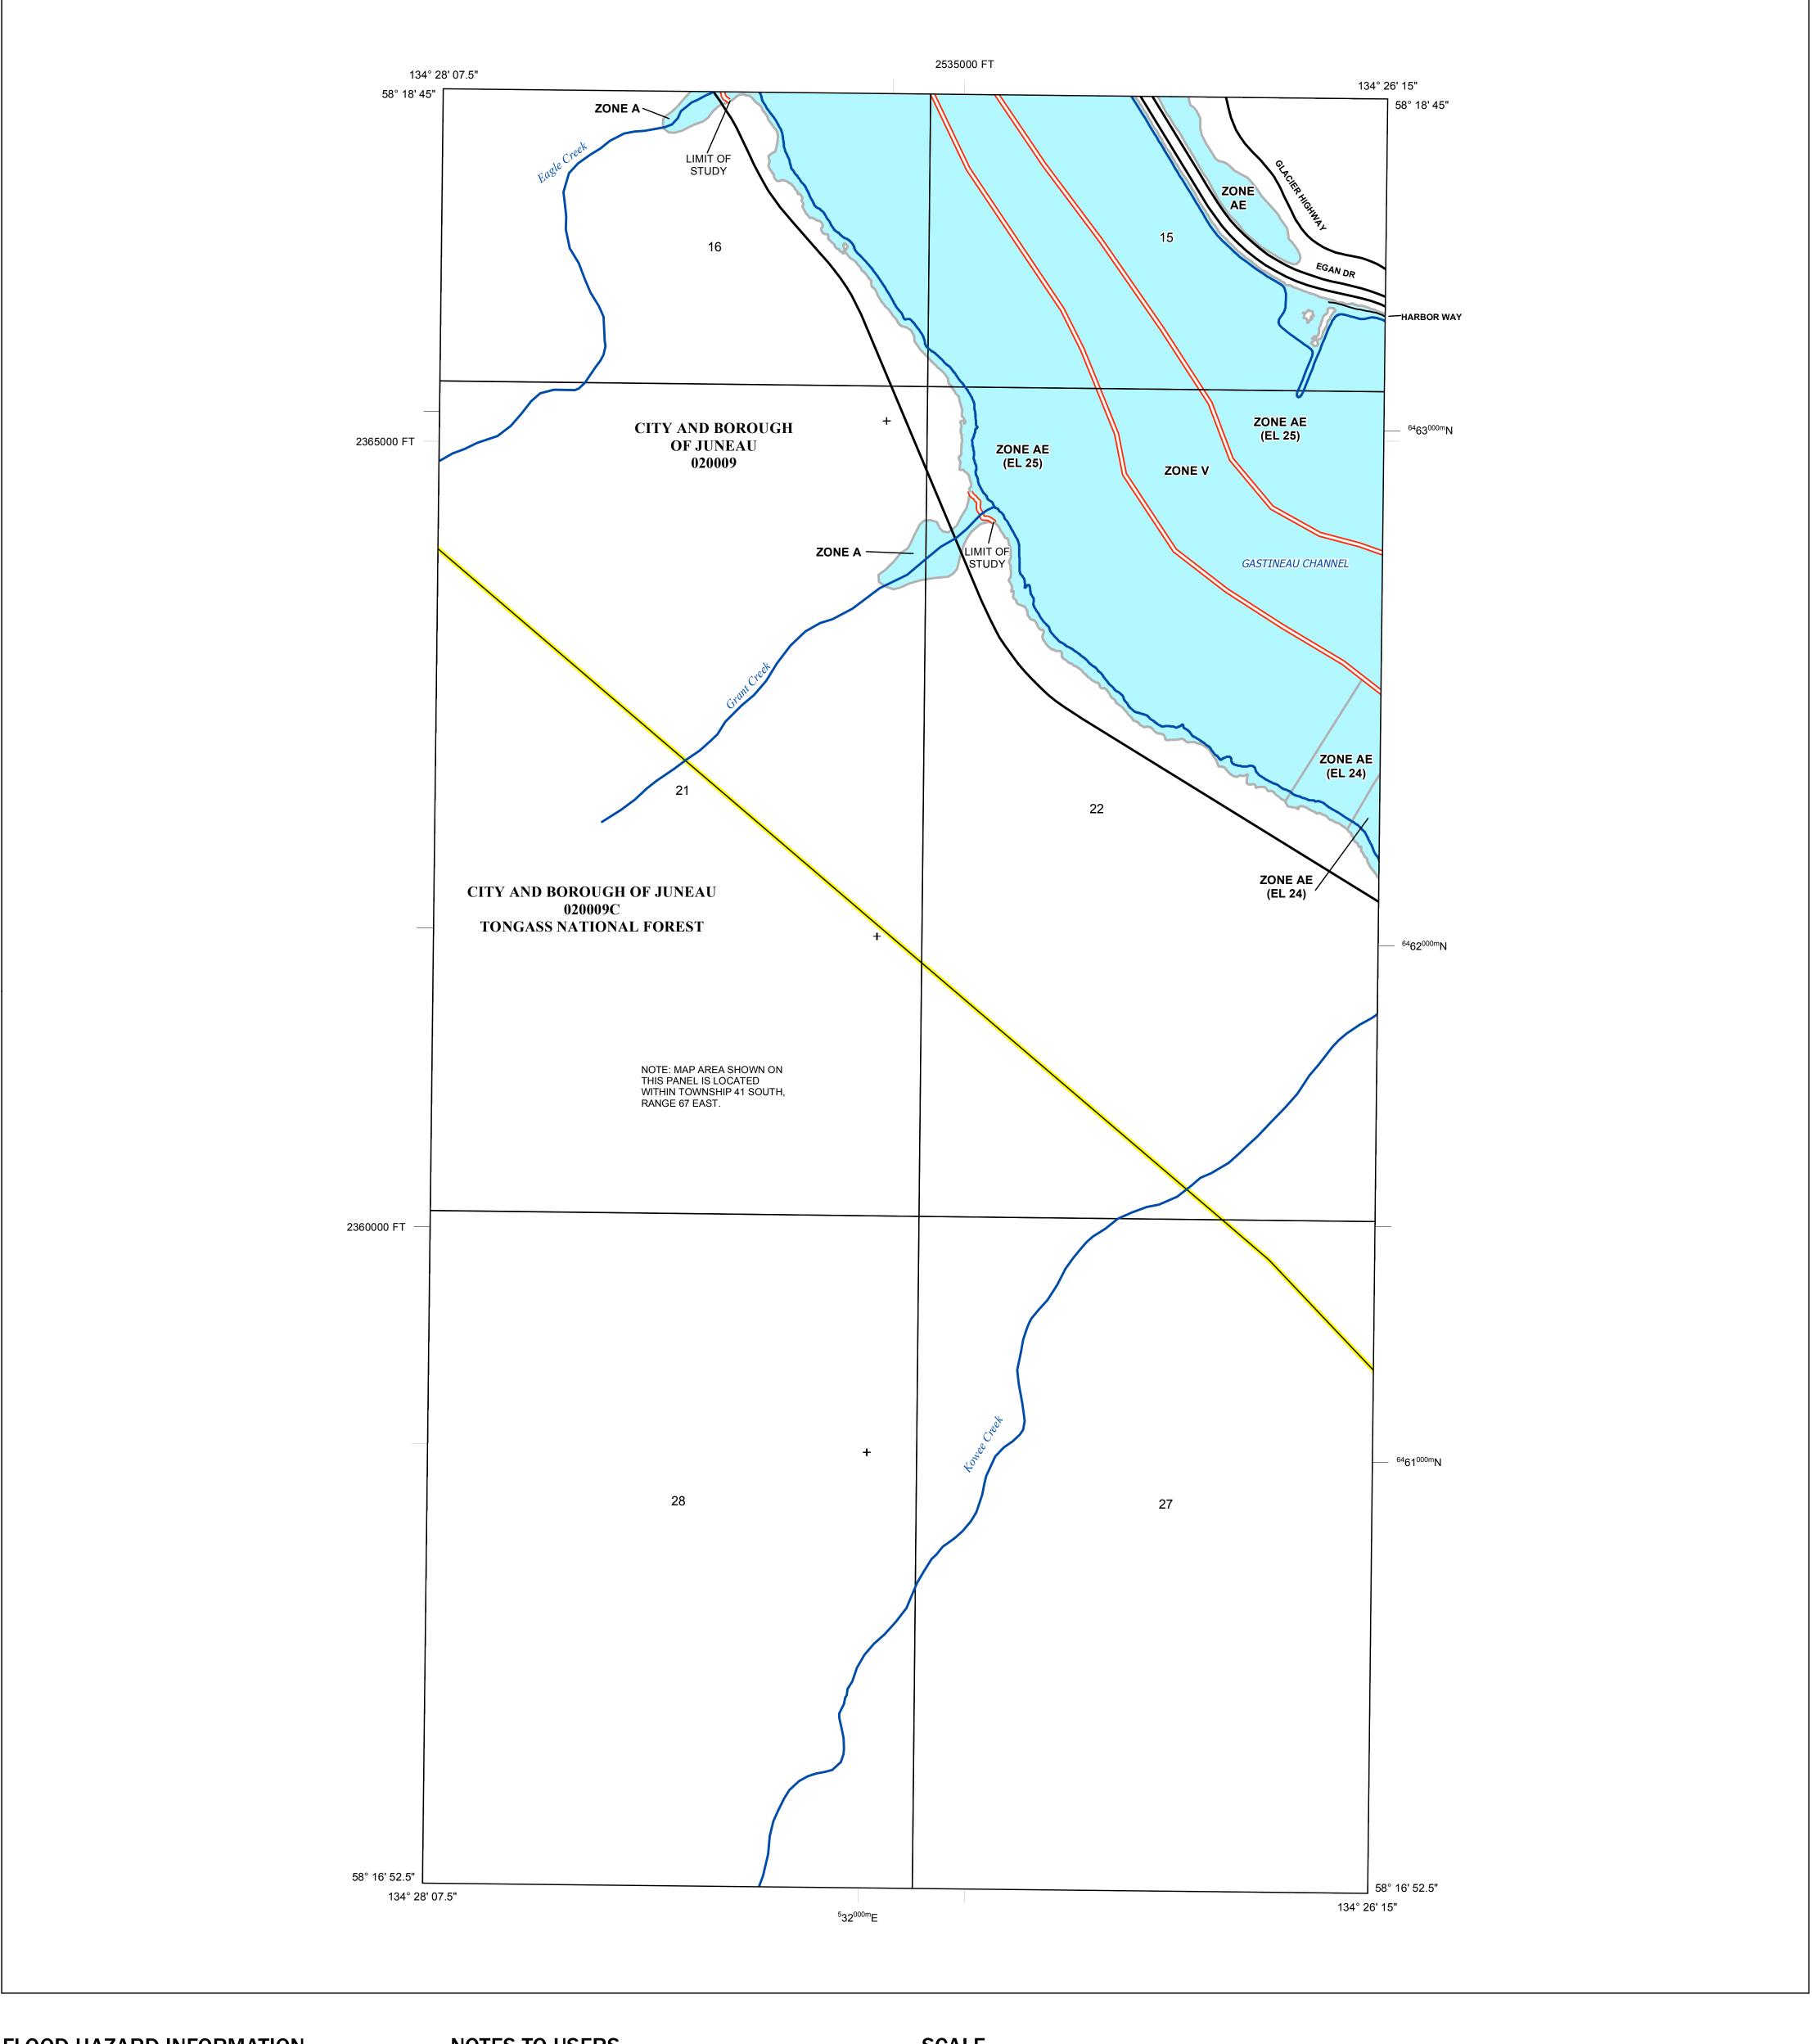

## FLOOD HAZARD INFORMATION

SEE FIS REPORT FOR ZONE DESCRIPTIONS AND INDEX MAP THE INFORMATION DEPICTED ON THIS MAP AND SUPPORTING **DOCUMENTATION ARE ALSO AVAILABLE IN DIGITAL FORMAT AT** 

----- 513 ---- Base Flood Elevation Line (BFE)

**Jurisdiction Boundary** 

Limit of Study

OTHER

**FEATURES** 

Base map information shown on this FIRM was provided in digital format by the City and Borough of Juneau Alaska Deparment of Natural Resources (AK DNR), Bureau of Land Management (BLM), U.S Forest Service, and the United States Geological Survey (USGS). This information was compiled at various map scales during the time period 1997-2016. Other information was derived from digital orthophotography at a 6-inch photography

## **PANEL LOCATOR**

National Flood Insurance Program FEMA FLOOD INSURANCE RATE MAP CITY AND BOROUGH OF JUNEAU, ALASKA PANEL 1562 OF 2700 Panel Contains: COMMUNITY NUMBER JUNEAU, CITY AND 020009

S ZONE X