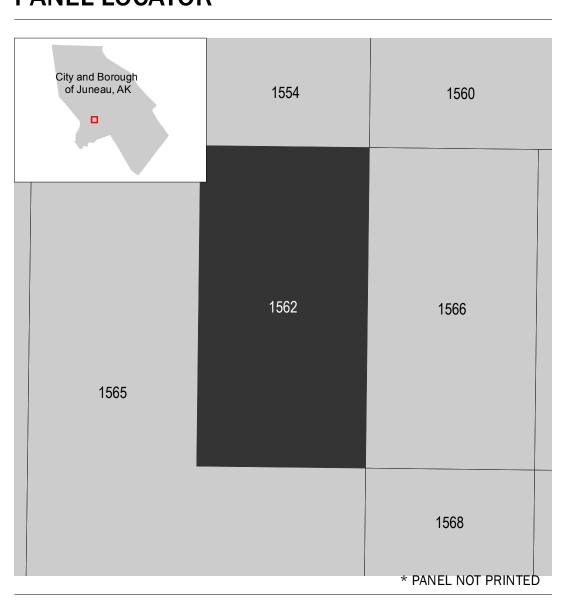

## **PANEL LOCATOR**

National Flood Insurance Program FEMA FLOOD INSURANCE RATE MAP CITY AND BOROUGH OF JUNEAU, ALASKA PANEL 1562 OF 2700 Panel Contains: COMMUNITY NUMBER JUNEAU, CITY AND 020009

S ZONE X