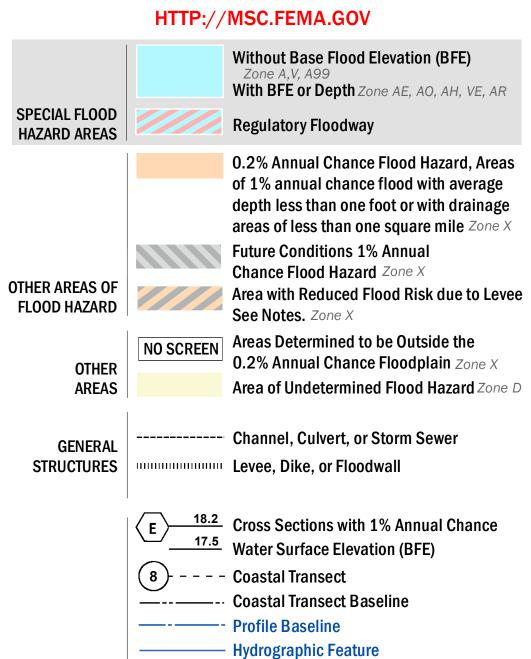

## FLOOD HAZARD INFORMATION

SEE FIS REPORT FOR ZONE DESCRIPTIONS AND INDEX MAP THE INFORMATION DEPICTED ON THIS MAP AND SUPPORTING **DOCUMENTATION ARE ALSO AVAILABLE IN DIGITAL FORMAT AT** 

----- 513 ---- Base Flood Elevation Line (BFE)

**Jurisdiction Boundary** 

Limit of Study

OTHER

**FEATURES** 