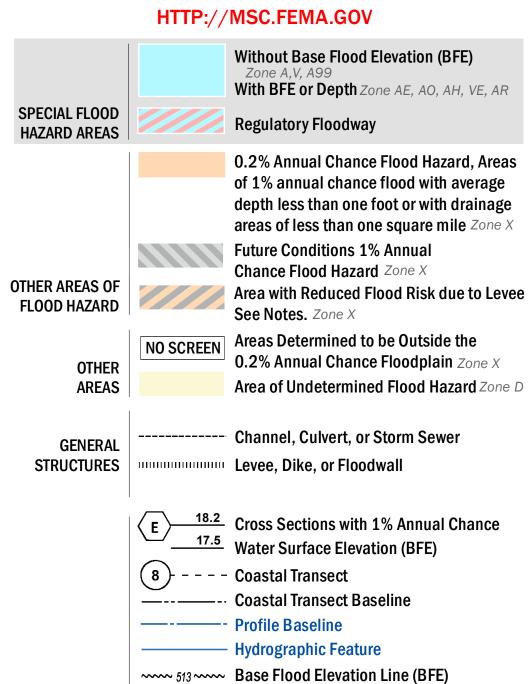

### FLOOD HAZARD INFORMATION

SEE FIS REPORT FOR ZONE DESCRIPTIONS AND INDEX MAP THE INFORMATION DEPICTED ON THIS MAP AND SUPPORTING **DOCUMENTATION ARE ALSO AVAILABLE IN DIGITAL FORMAT AT** 

Limit of Study

**Jurisdiction Boundary** 

OTHER

**FEATURES** 