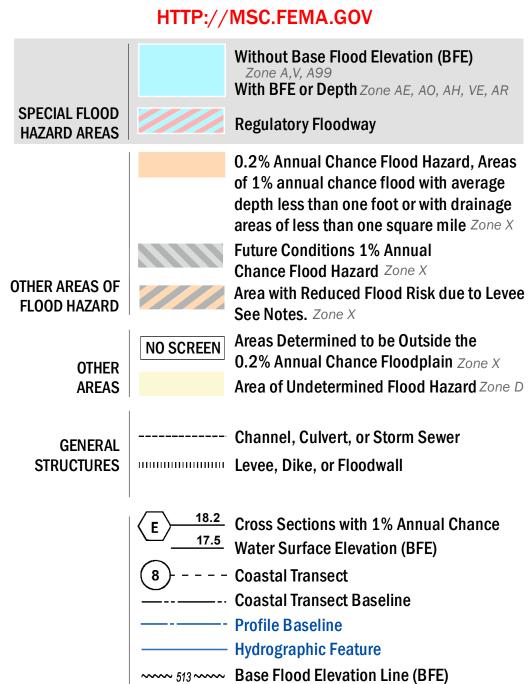

SEE FIS REPORT FOR ZONE DESCRIPTIONS AND INDEX MAP THE INFORMATION DEPICTED ON THIS MAP AND SUPPORTING **DOCUMENTATION ARE ALSO AVAILABLE IN DIGITAL FORMAT AT** 

Limit of Study

**Jurisdiction Boundary** 

OTHER

**FEATURES** 

For information and questions about this map, available products associated with this FIRM including historic versions of this FIRM, how to order products or the National Flood Insurance Program in general, please call the FEMA Map Information eXchange at 1-877-FEMA-MAP (1-877-336-2627) or visit the FEMA Map Service Center website at http://msc.fema.gov. Available products may include previously issued Letters of Map Change, a Flood Insurance Study Report, and/or digital versions of this map. Many of these products can be ordered or obtained directly from the website. Users may determine the current map date for each FIRM panel by visiting the FEMA Map Service Center website or by calling the FEMA Map Information eXchange.