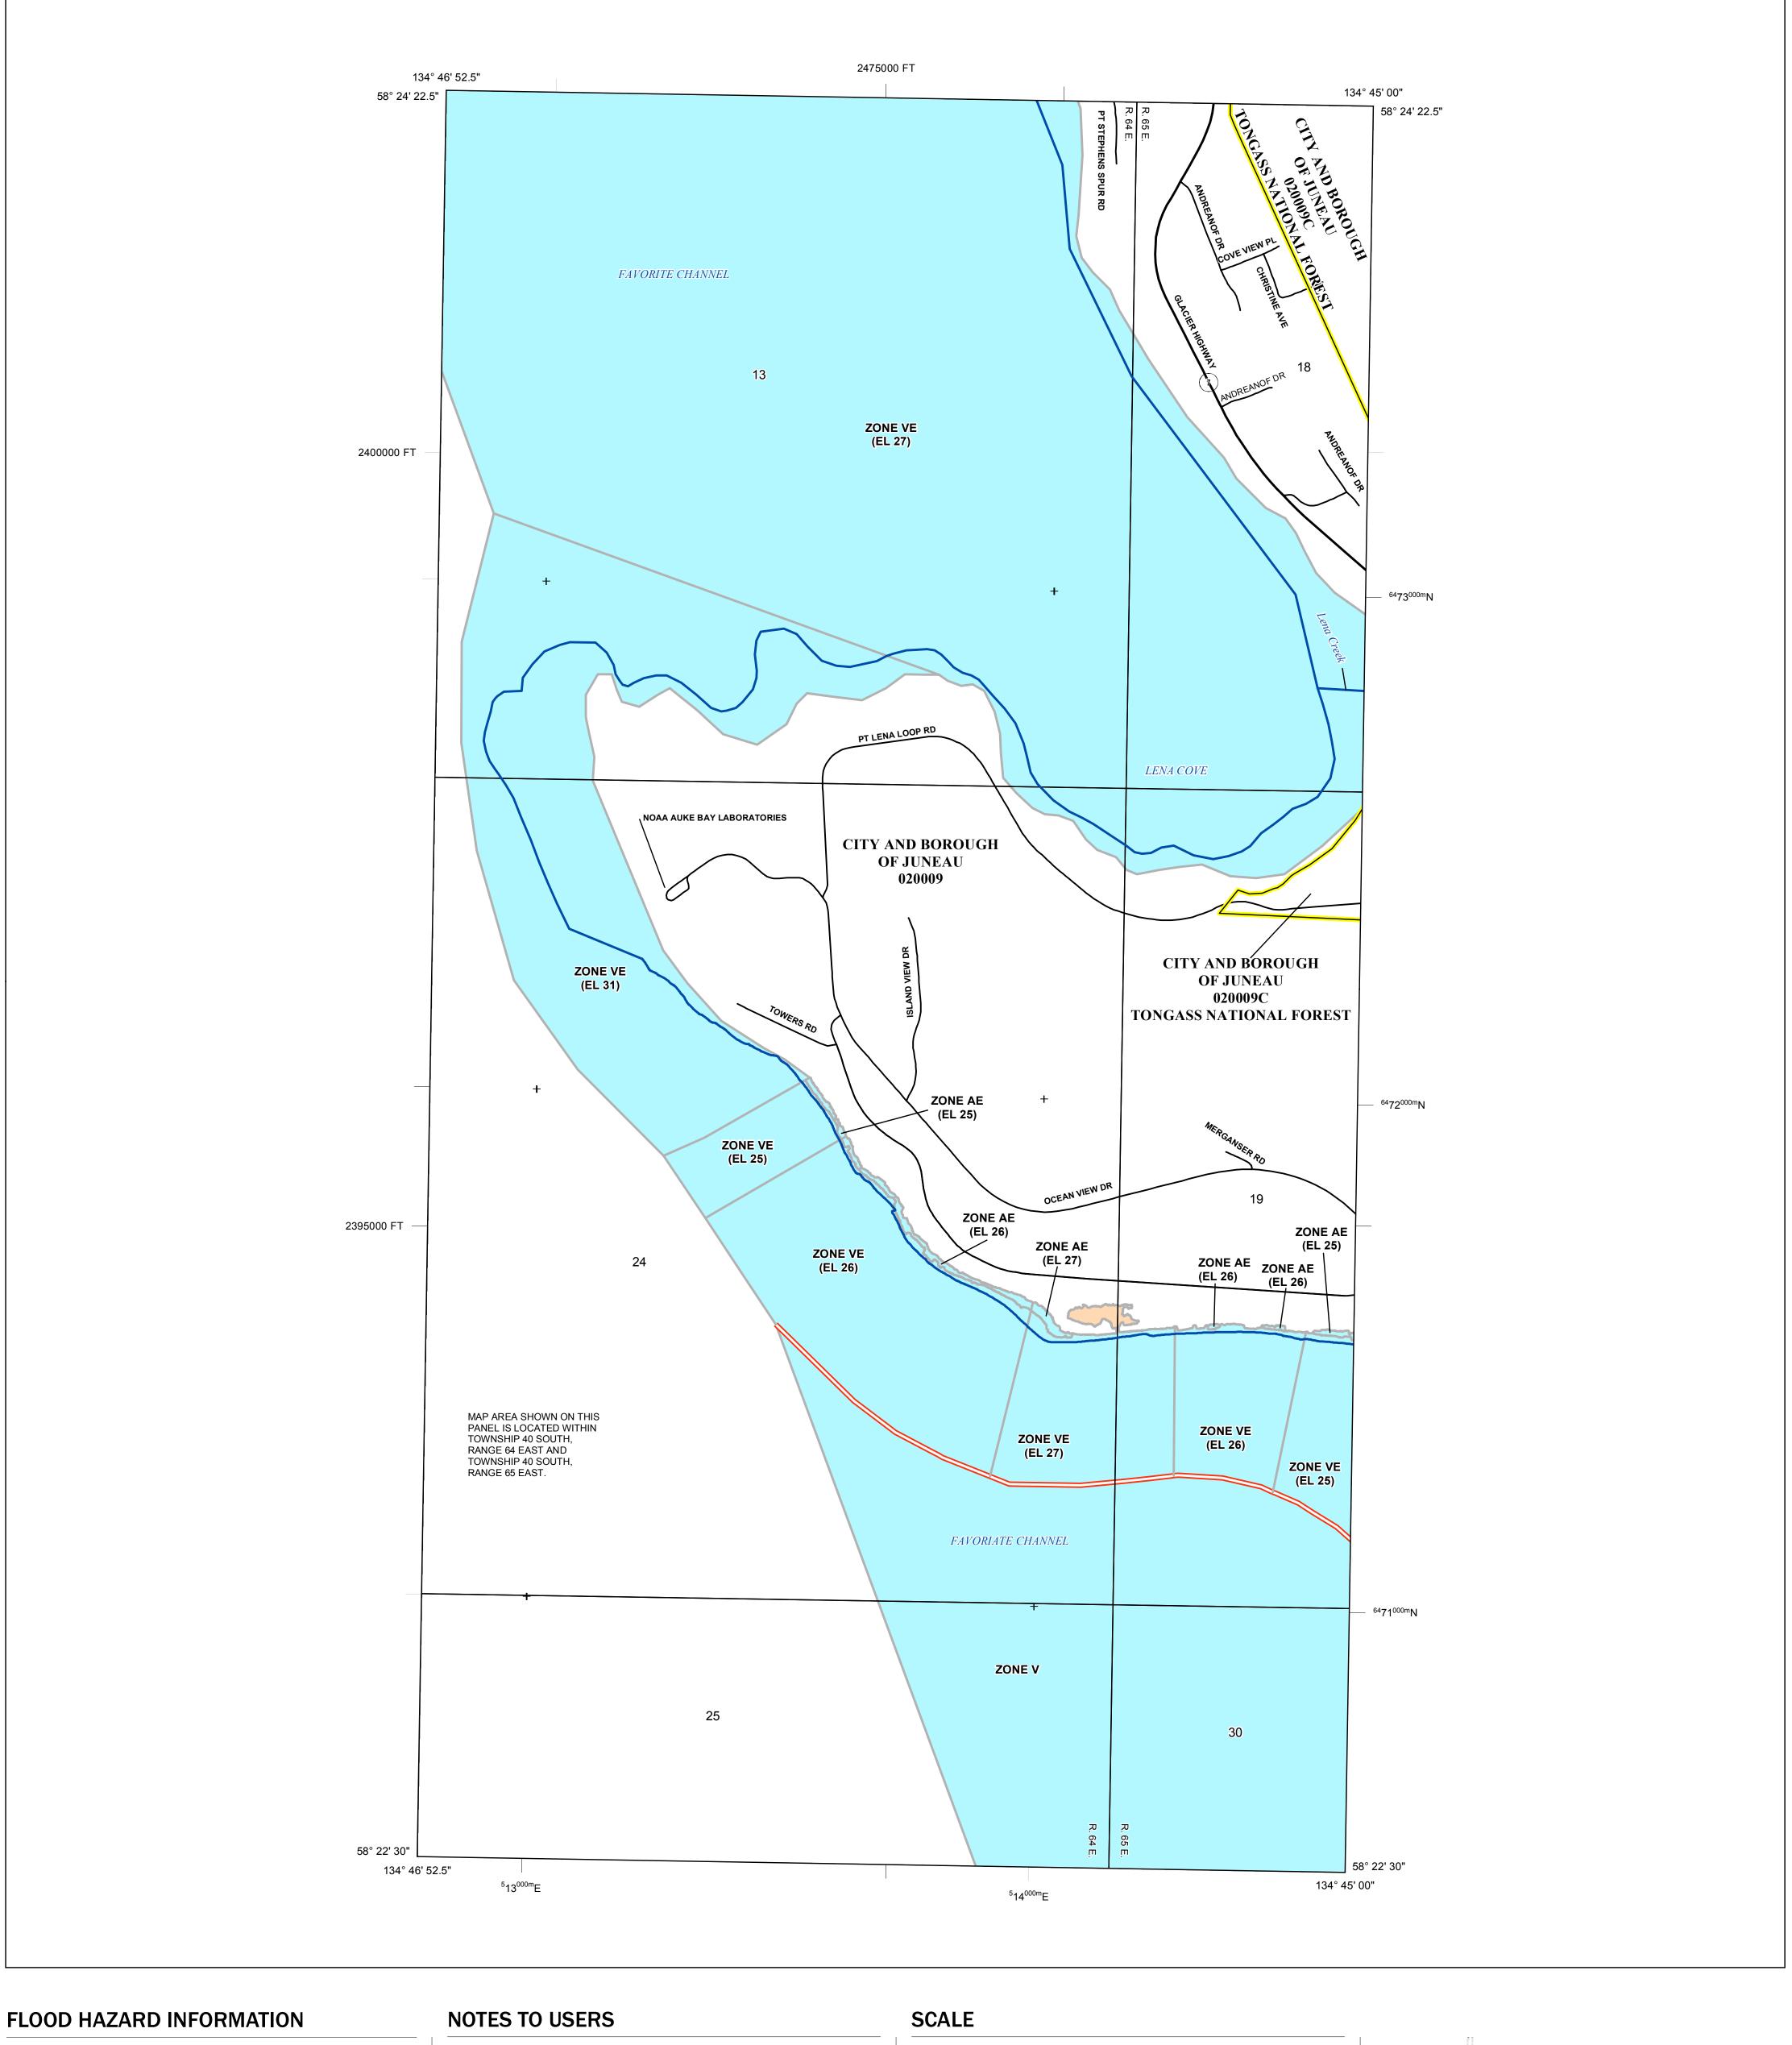

SEE FIS REPORT FOR ZONE DESCRIPTIONS AND INDEX MAP THE INFORMATION DEPICTED ON THIS MAP AND SUPPORTING **DOCUMENTATION ARE ALSO AVAILABLE IN DIGITAL FORMAT AT** 

Limit of Study

**Jurisdiction Boundary** 

OTHER

**FEATURES** 

For information and questions about this map, available products associated with this FIRM including historic versions of this FIRM, how to order products or the National Flood Insurance Program in general, please call the FEMA Map Information eXchange at 1-877-FEMA-MAP (1-877-336-2627) or visit the FEMA Map Service Center website at http://msc.fema.gov. Available products may include previously issued Letters of Map Change, a Flood Insurance Study Report, and/or digital versions of this map. Many of these products can be ordered or obtained directly from the website. Users may determine the current map date for each FIRM panel by visiting the FEMA Map Service Center website or by calling the FEMA Map Information eXchange.

Communities annexing land on adjacent FIRM panels must obtain a current copy of the adjacent panel as well as the current FIRM Index. These may be ordered directly from the Map Service Center at the number listed above. For community and countywide map dates refer to the Flood Insurance Study report for this jurisdiction. To determine if flood insurance is available in the community, contact your Insurance agent or call the National Flood Insurance Program at 1-800-638-6620.

Base map information shown on this FIRM was provided in digital format by the City and Borough of Juneau Alaska Deparment of Natural Resources (AK DNR), Bureau of Land Management (BLM), U.S Forest Service, and the United States Geological Survey (USGS). This information was compiled at various map scales during the time period 1997-2016. Other information was derived from digital orthophotography at a 6-inch photography