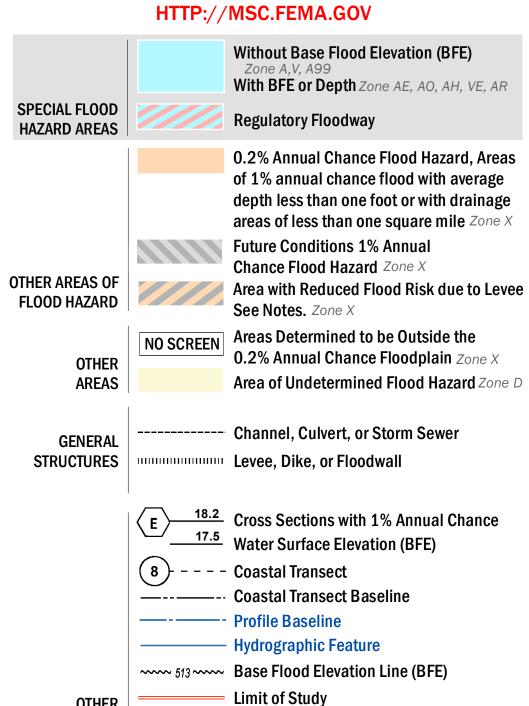

SEE FIS REPORT FOR ZONE DESCRIPTIONS AND INDEX MAP THE INFORMATION DEPICTED ON THIS MAP AND SUPPORTING **DOCUMENTATION ARE ALSO AVAILABLE IN DIGITAL FORMAT AT** 

**Jurisdiction Boundary** 

OTHER

**FEATURES** 