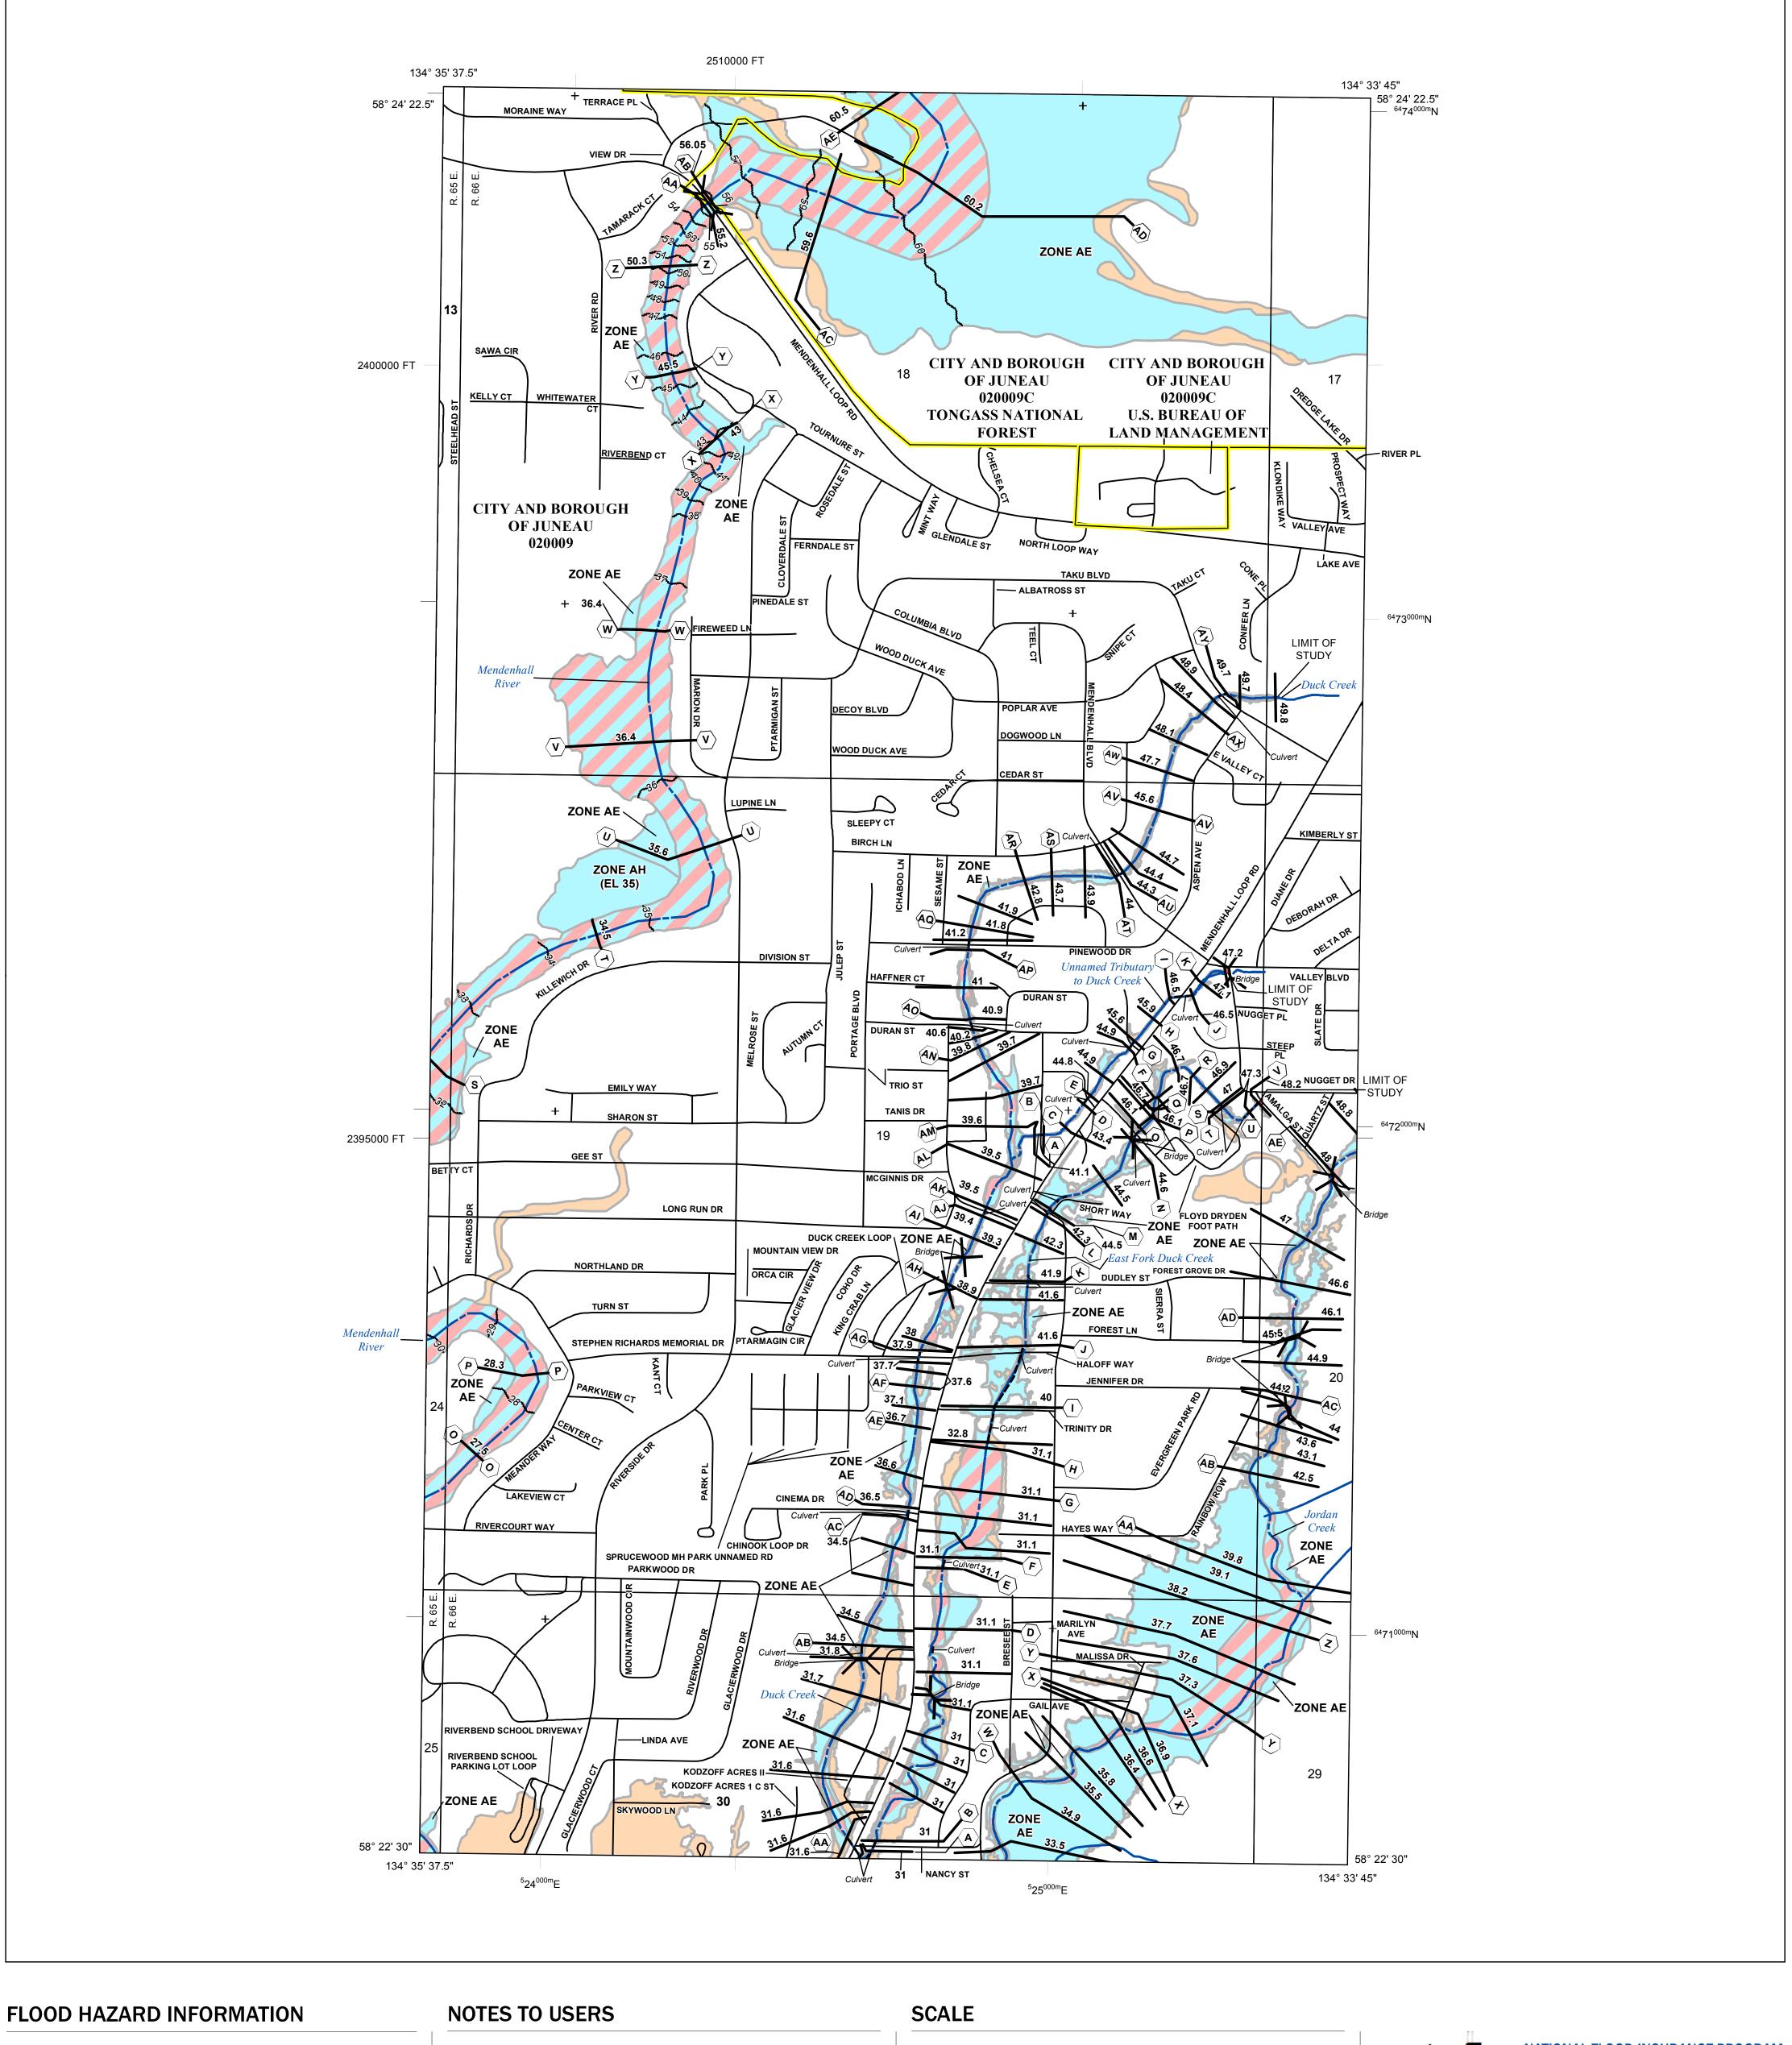

SEE FIS REPORT FOR ZONE DESCRIPTIONS AND INDEX MAP THE INFORMATION DEPICTED ON THIS MAP AND SUPPORTING **DOCUMENTATION ARE ALSO AVAILABLE IN DIGITAL FORMAT AT** 

**Jurisdiction Boundary** 

OTHER

**FEATURES** 

Base map information shown on this FIRM was provided in digital format by the City and Borough of Juneau Alaska Deparment of Natural Resources (AK DNR), Bureau of Land Management (BLM), U.S Forest Service, and the United States Geological Survey (USGS). This information was compiled at various map scales during the time period 1997-2016. Other information was derived from digital orthophotography at a 6-inch photography

## PANEL LOCATOR

National Flood Insurance Program FEMA

NATIONAL FLOOD INSURANCE PROGRAM

FLOOD INSURANCE RATE MAP

CITY AND BOROUGH OF JUNEAU, ALASKA PANEL 1239 OF 2700

Panel Contains:

COMMUNITY JUNEAU, CITY AND