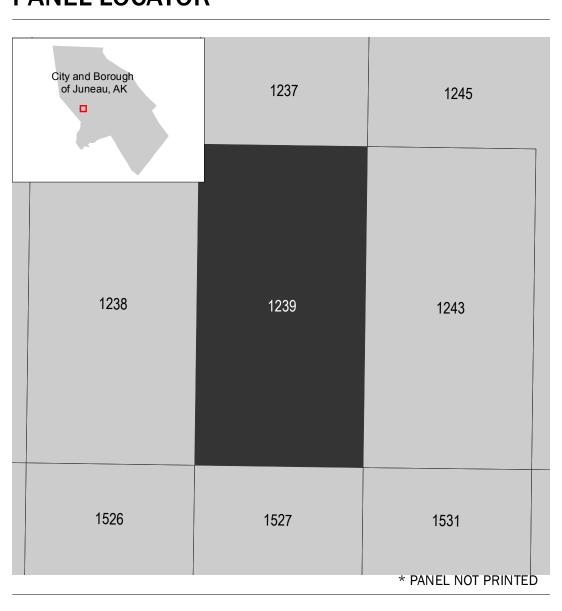

## PANEL LOCATOR

National Flood Insurance Program FEMA

NATIONAL FLOOD INSURANCE PROGRAM

FLOOD INSURANCE RATE MAP

CITY AND BOROUGH OF JUNEAU, ALASKA PANEL 1239 OF 2700

Panel Contains:

COMMUNITY JUNEAU, CITY AND