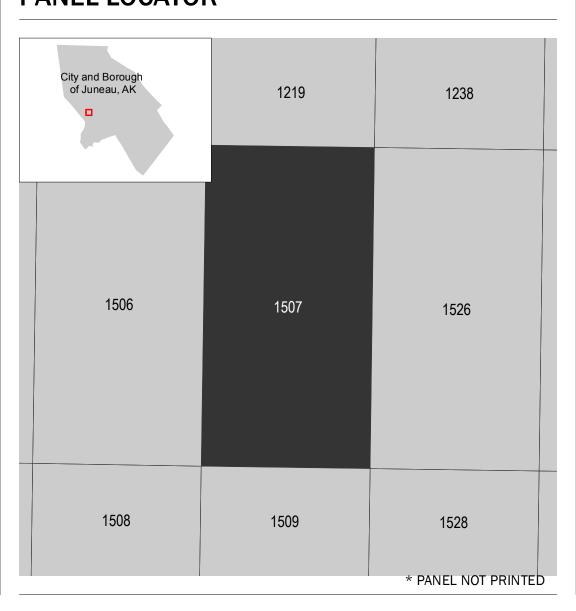

## PANEL LOCATOR

National Flood Insurance Program FEMA S ZONE X

NATIONAL FLOOD INSURANCE PROGRAM FLOOD INSURANCE RATE MAP

CITY AND BOROUGH OF JUNEAU, ALASKA

PANEL 1507 of 2700

Panel Contains: COMMUNITY JUNEAU, CITY AND