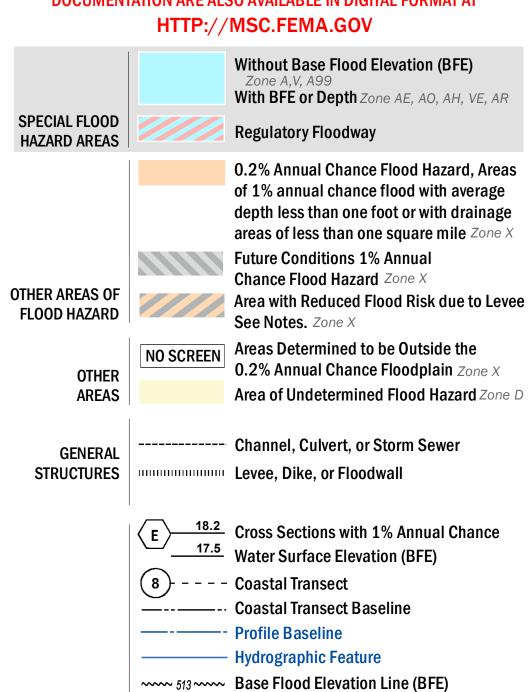

SEE FIS REPORT FOR ZONE DESCRIPTIONS AND INDEX MAP THE INFORMATION DEPICTED ON THIS MAP AND SUPPORTING **DOCUMENTATION ARE ALSO AVAILABLE IN DIGITAL FORMAT AT** 

Limit of Study

**Jurisdiction Boundary** 