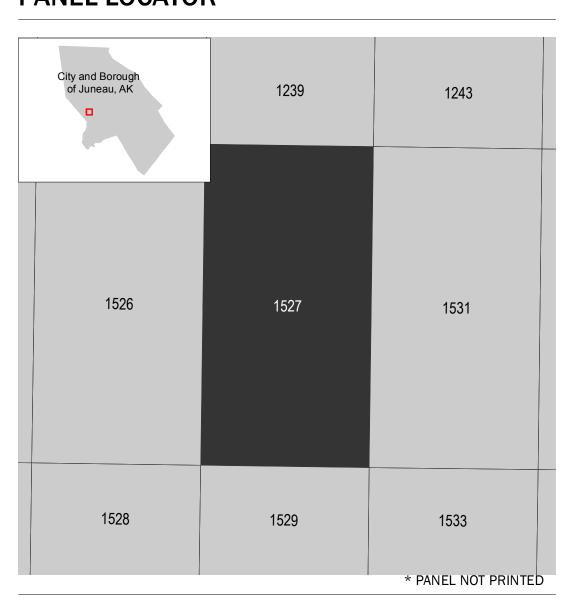

## **PANEL LOCATOR**

## National Flood Insurance Program FEMA PANEL 1527 OF 2700 COMMUNITY

NATIONAL FLOOD INSURANCE PROGRAM

FLOOD INSURANCE RATE MAP CITY AND BOROUGH OF JUNEAU, ALASKA

Panel Contains:

JUNEAU, CITY AND

NUMBER PANEL SUFFIX 020009 1527