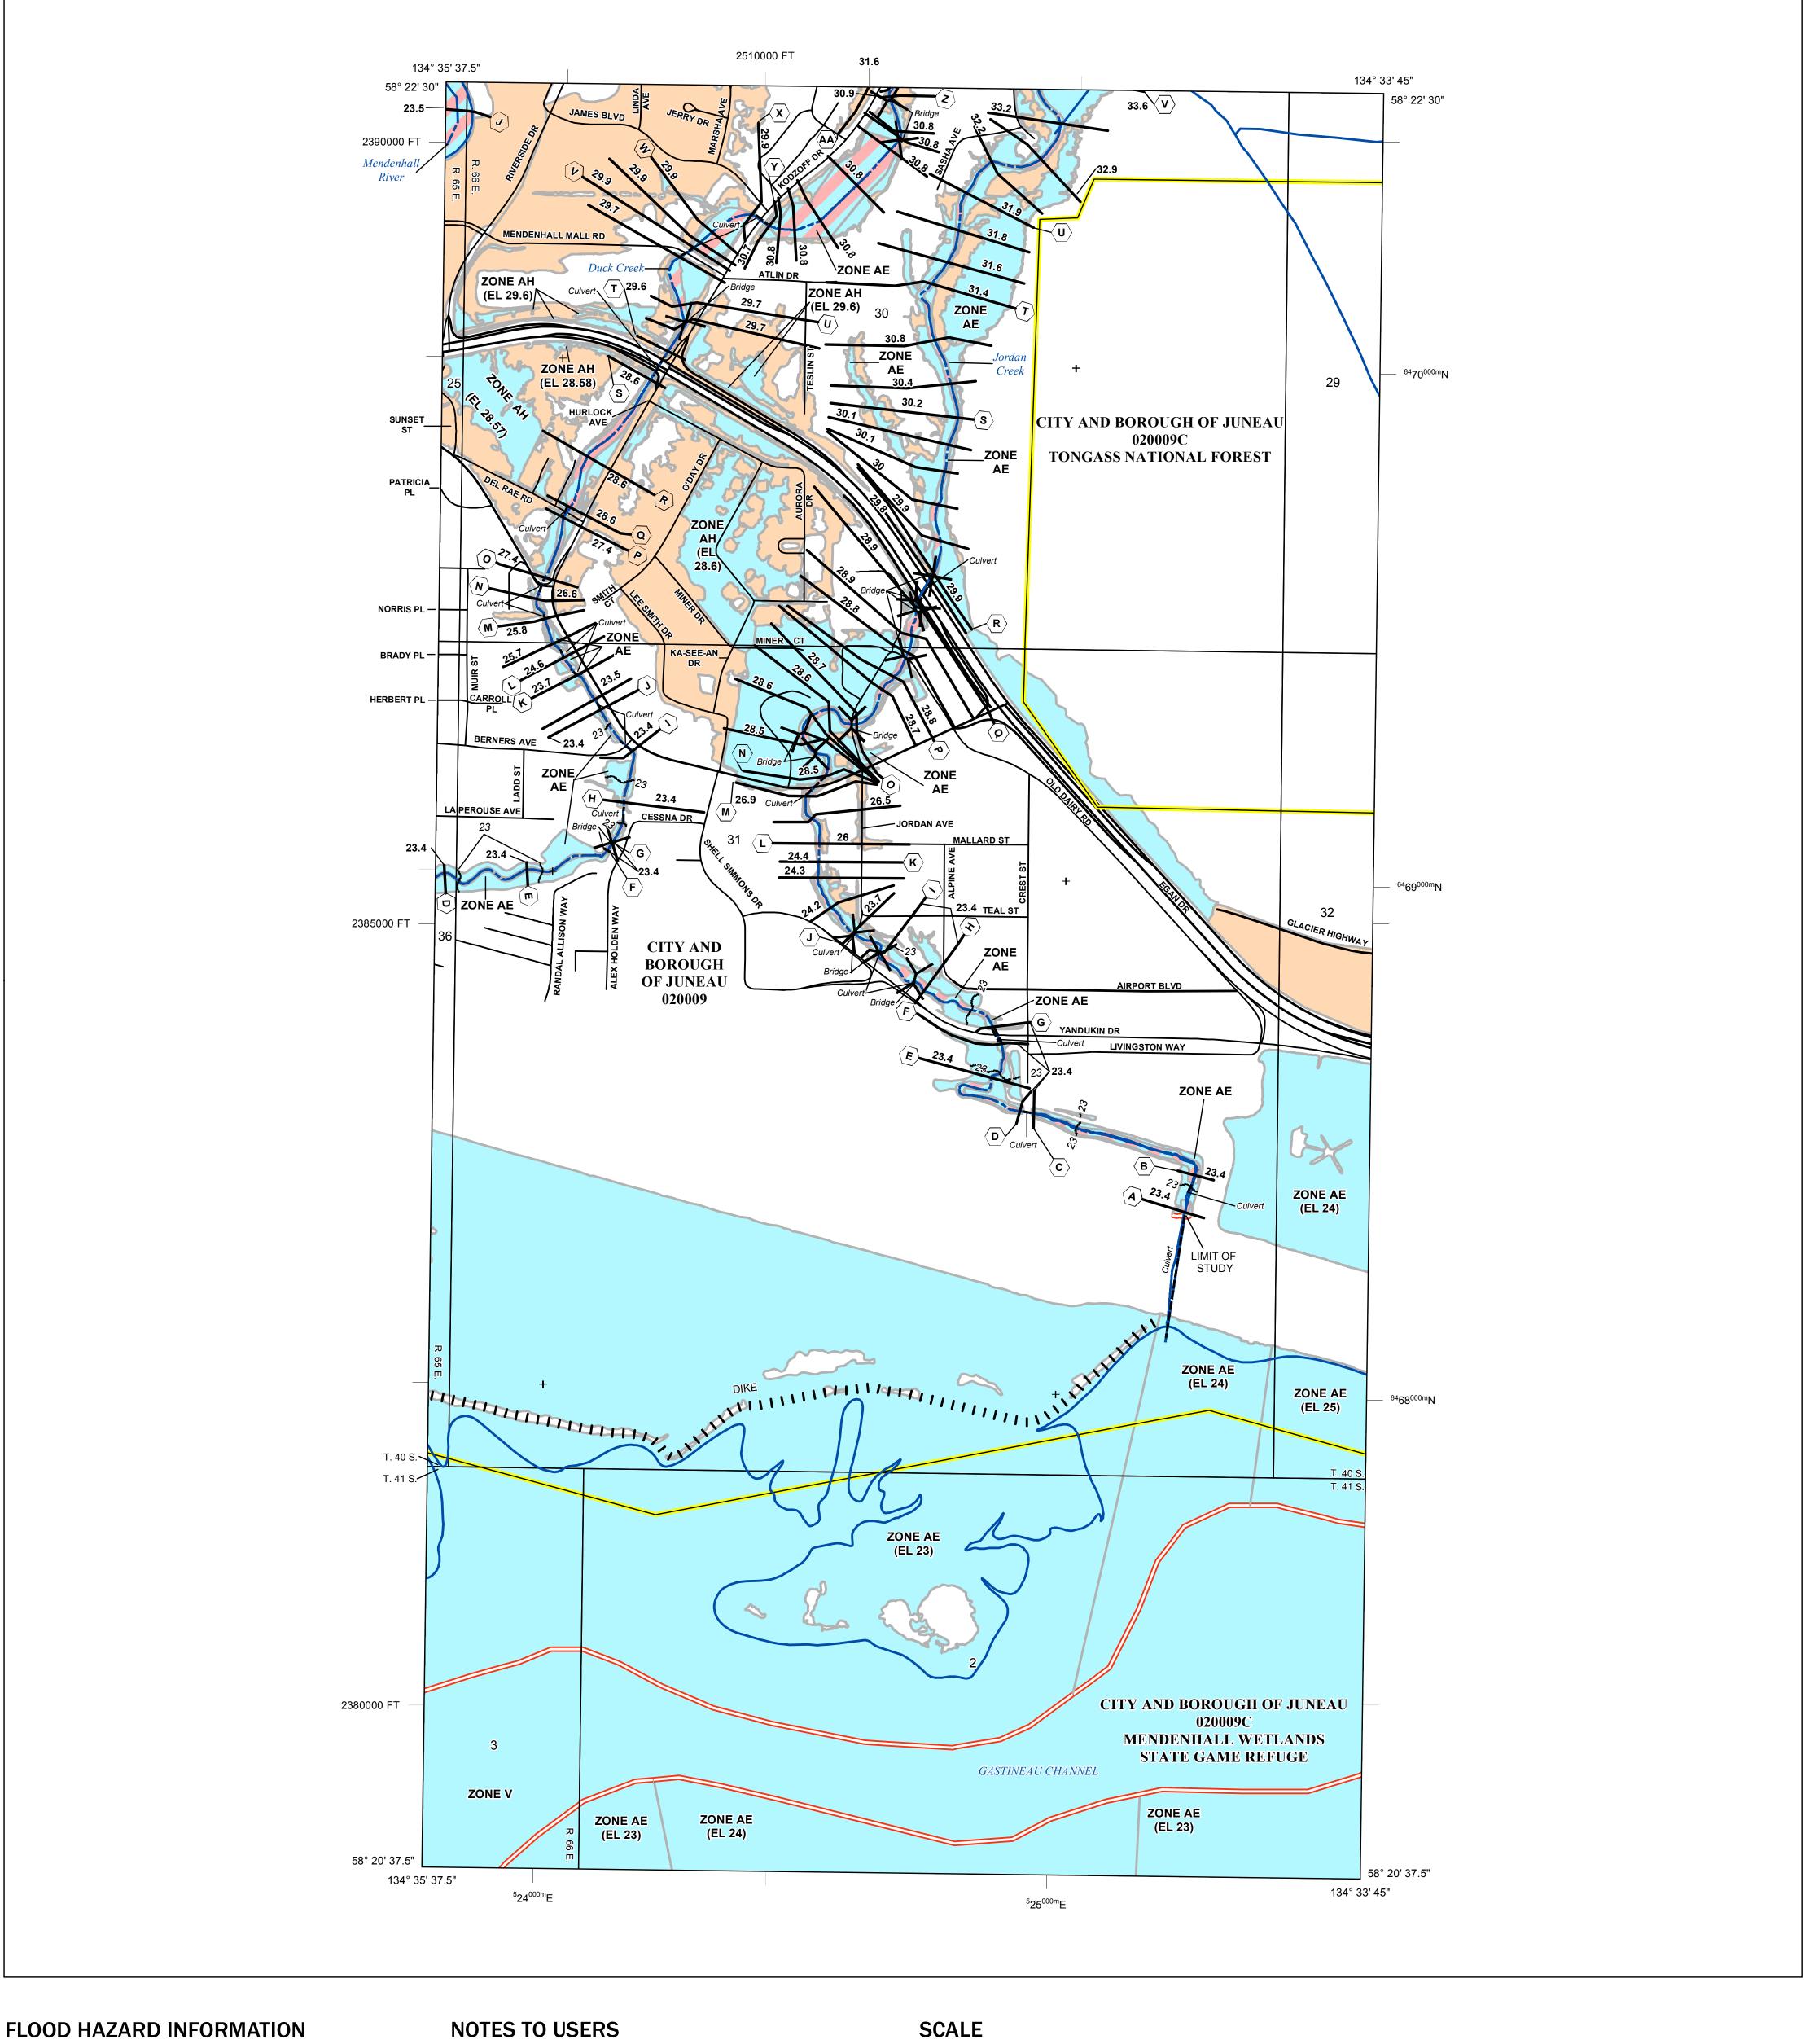

SEE FIS REPORT FOR ZONE DESCRIPTIONS AND INDEX MAP THE INFORMATION DEPICTED ON THIS MAP AND SUPPORTING **DOCUMENTATION ARE ALSO AVAILABLE IN DIGITAL FORMAT AT** 

**Limit of Study** 

**Jurisdiction Boundary** 

OTHER

**FEATURES** 

For information and questions about this map, available products associated with this FIRM including historic versions of this FIRM, how to order products or the National Flood Insurance Program in general, please call the FEMA Map Information eXchange at 1-877-FEMA-MAP (1-877-336-2627) or visit the FEMA Map Service Center website at http://msc.fema.gov. Available products may include previously issued Letters of Map Change, a Flood Insurance Study Report, and/or digital versions of this map. Many of these products can be ordered or obtained directly from the website. Users may determine the current map date for each FIRM panel by visiting the FEMA Map Service Center website or by calling the FEMA Map Information eXchange.

Communities annexing land on adjacent FIRM panels must obtain a current copy of the adjacent panel as well as the current FIRM Index. These may be ordered directly from the Map Service Center at the number listed above. For community and countywide map dates refer to the Flood Insurance Study report for this jurisdiction. To determine if flood insurance is available in the community, contact your Insurance agent or call the National Flood Insurance Program at 1-800-638-6620.

Base map information shown on this FIRM was provided in digital format by the City and Borough of Juneau Alaska Deparment of Natural Resources (AK DNR), Bureau of Land Management (BLM), U.S Forest Service, and the United States Geological Survey (USGS). This information was compiled at various map scales during the time period 1997-2016. Other information was derived from digital orthophotography at a 6-inch photography