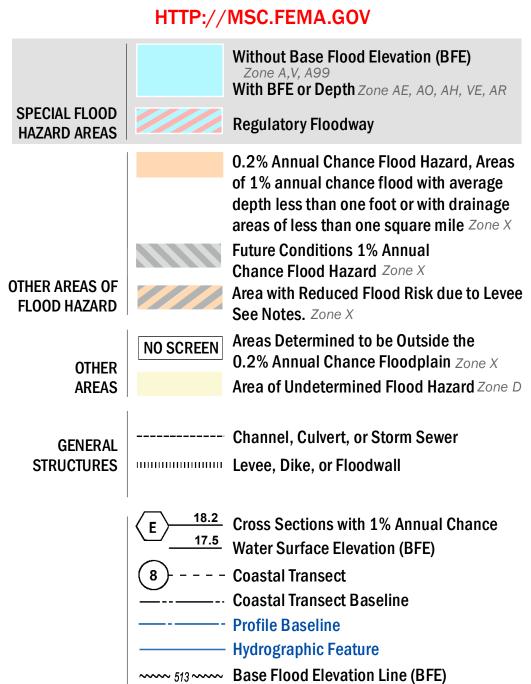

SEE FIS REPORT FOR ZONE DESCRIPTIONS AND INDEX MAP THE INFORMATION DEPICTED ON THIS MAP AND SUPPORTING **DOCUMENTATION ARE ALSO AVAILABLE IN DIGITAL FORMAT AT** 

**Limit of Study** 

**Jurisdiction Boundary** 

OTHER

**FEATURES** 

For information and questions about this map, available products associated with this FIRM including historic versions of this FIRM, how to order products or the National Flood Insurance Program in general, please call the FEMA Map Information eXchange at 1-877-FEMA-MAP (1-877-336-2627) or visit the FEMA Map Service Center website at http://msc.fema.gov. Available products may include previously issued Letters of Map Change, a Flood Insurance Study Report, and/or digital versions of this map. Many of these products can be ordered or obtained directly from the website. Users may determine the current map date for each FIRM panel by visiting the FEMA Map Service Center website or by calling the FEMA Map Information eXchange.