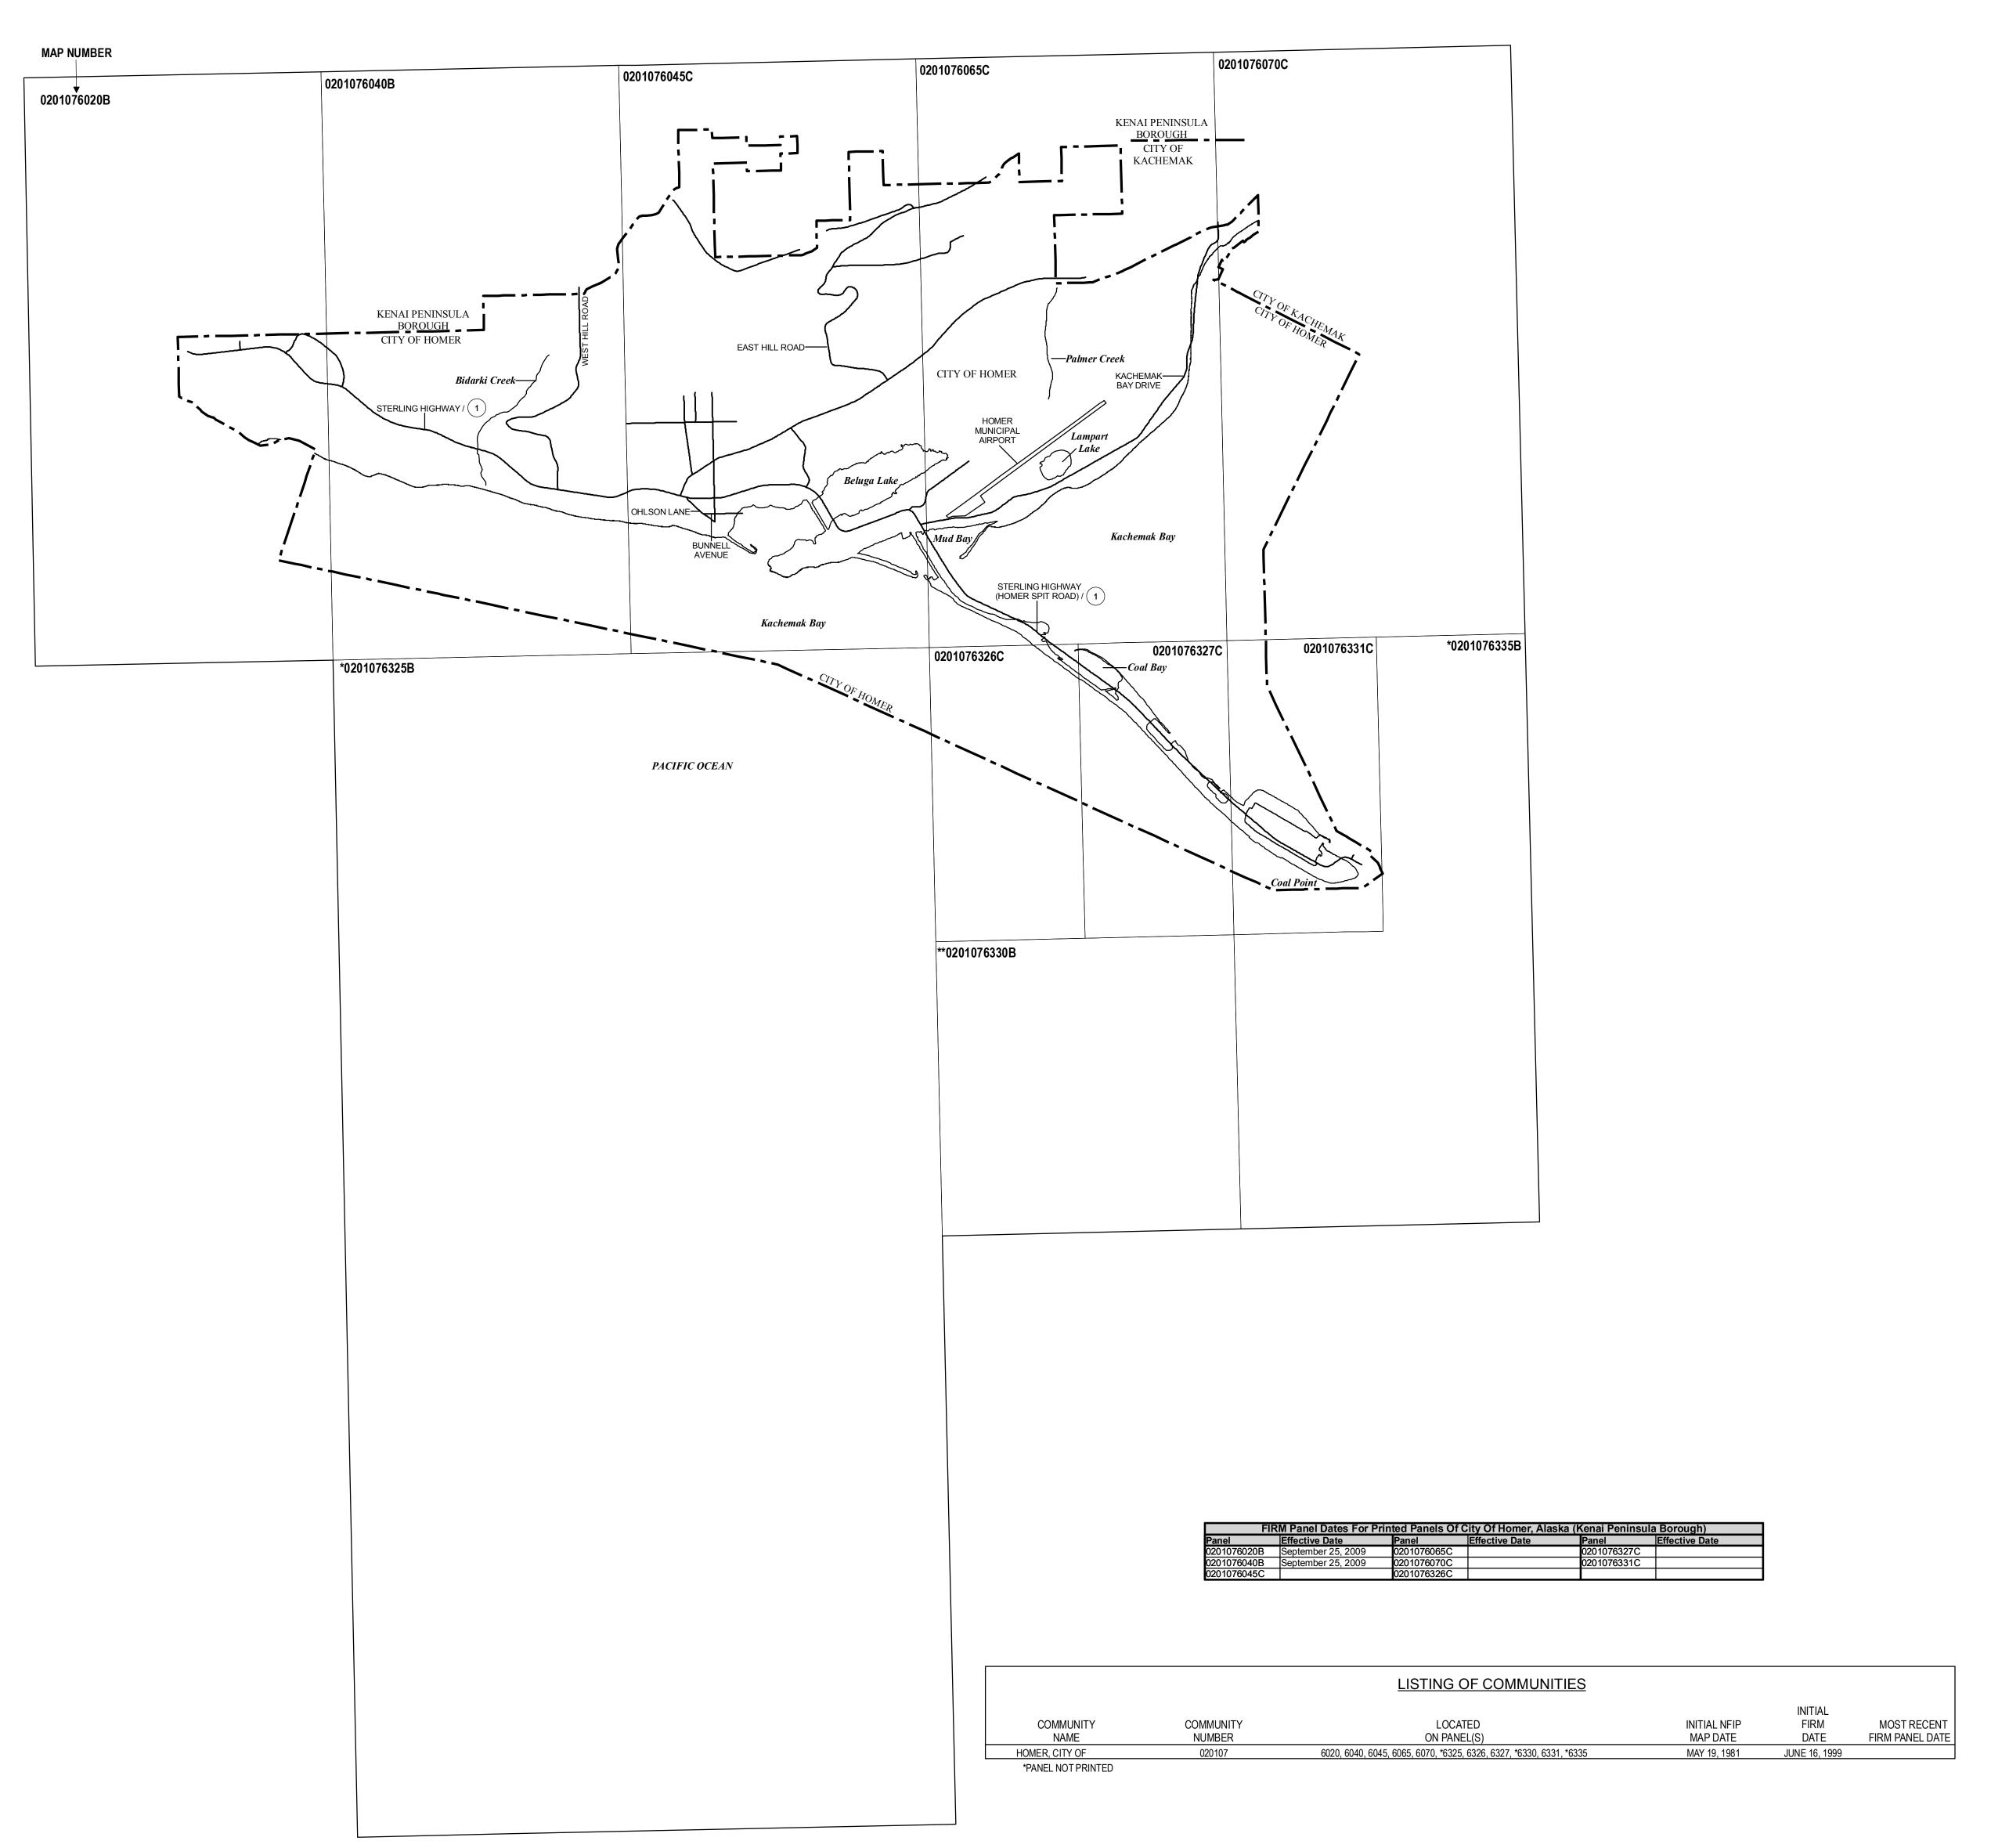

# MAP INDEX **FIRM** FLOOD INSURANCE RATE MAP CITY OF HOMER, ALASKA KENAI PENINSULA BOROUGH **MAP INDEX PANELS PRINTED:** 6020, 6040, 6045, 6065, 6070, 6326, 6327, 6331

**REVISED PRELIMINARY APRIL 20 2012** 

**MAP NUMBER** 020107IND0B MAP REVISED

Federal Emergency Management Agency

\*PANEL NOT PRINTED - OPEN WATER AREA \*\*PANEL NOT PRINTED - OUTSIDE STUDY AREA