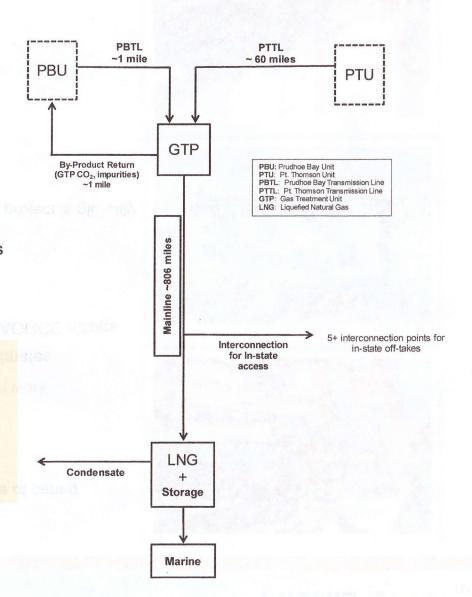

- \* Alignment, risk and cost reduction (ARC) remain key to success







# **Project Design Basis - Update**

# Alaska LNG

#### **Project Design Basis**

- Completed base case Pre-FEED design
- Integrated hydraulic / compositional model of system
- Continuing to evaluate design efficiencies

#### **Project Specification Development**

Developing 'fit-for-purpose' project specifications including common specifications for GTP, Pipeline and LNG Plant

#### Reliability, Availability & Maintainability (RAM)

Completed base case project-wide RAM modelling and analysis

#### Optimization - Focus on Cost Reduction

- Evaluating technical and economic feasibility of optimization opportunities
- 2. Improved integrated system efficiency align planned maintenance, sparing of key equipment, etc.



# LNG Plant and Marine Terminal Update Alaska LNG

Completed Pre-FEED design, initiated optimization studies

Advancing technical evaluations - drivers / containment

Continuing to improve marine terminal design / operations

- Completed navigation simulation work incorporate findings
- Finished jetty trestle construction study

#### Successful 2015 G&G Program

- Drilled 61 on- / 25 off-shore boreholes / 20 monitoring wells
- ~240,000 feet of seismic (all depths)
- Completed ~60 square km of seafloor mapping / bathymetry



#### Optimization Studies - Focus on Cost Reduction

- 1. Technical qualification of new gas turbine drivers reduced kit
- 2. Use of current limiters to eliminate electrical equipment
- 3. Modularization improvements revise layout, increase density
- 4. Evaluate alte