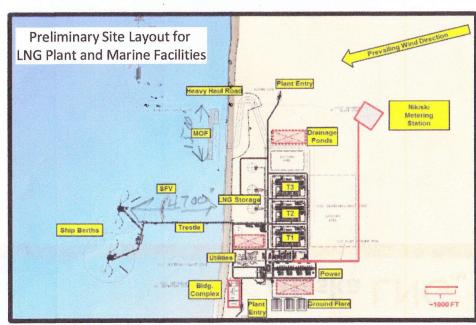

ne terminal design / operations

- Completed navigation simulation work incorporate findings
- Finished jetty trestle construction study

#### Successful 2015 G&G Program

- Drilled 61 on- / 25 off-shore boreholes / 20 monitoring wells
- ~240,000 feet of seismic (all depths)
- Completed ~60 square km of seafloor mapping / bathymetry



#### Optimization Studies - Focus on Cost Reduction

- 1. Technical qualification of new gas turbine drivers reduced kit
- 2. Use of current limiters to eliminate electrical equipment
- 3. Modularization improvements revise layout, increase density
- 4. Evaluate alternative tank technology reduce cost, schedule
- 5. Potentially reduce total LNG storage capacity
- 6. Reduce material offloading facility size
- 7. Evaluating alternative ice management options



# **Pipeline Update**

Initial design scope 91% complete through end of 2015

#### Pipeline materials design and testing in progress

- Evaluating weld processes / procedures
- Evaluating alternative coating designs / applications
- Full scale testing of 42" pipe completed
- 48" test pipe ordered and expected arrival in 2Q16

Continued engagement with federal pipeline regulator (PHMSA) to confirm design basis / align on special permits

#### Evaluating cost / schedule impacts of 48" pipeline

- All 48" engineering deliverables underway
- Cost estimate in final stages of development
- Offshore installation feasibility studies underway
- Decision for 42" vs. 48" pipeline expected in April 2016

#### Optimization Studies - Focus on Cost Reduction

- 1. Construction fine-tune pipeline route,