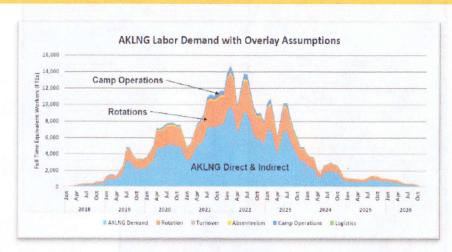

LNG Labor Study

- Sharing results with key stakeholders / Alaska Dept. of Labor
- Incorporating key finding into Alaska LNG labor strategy

#### **Key Findings / Recommendations**

- Project labor demand exceeds current Alaska capacity
- Competing global projects will challenge labor acquisition
- Maximize use of Alaskans / focus on workforce development
- Project Labor Agreements can minimize contingency and risk impacts to EPC bidding

Strong coordination with AK Dept. of Labor & Workforce Development, Alaska Native corporations, training providers

#### **Optimization – Focus on Cost Reduction**

- 1. Evaluate potential impacts of 48" pipe
- 2. Finalize labor sourcing strategy
- 3. Develop structure and plan for Project Labor Agreements
- 4. Develop skills training roadmap and timing





#### Study focus on construction-related craft labor

Pipefitters, welders, ironworkers, carpenters, scaffolds, sheet metal workers, boilermakers, equipment operators, truck drivers, instrument technicians, insulators, electricians, laborers, etc.

# **Logistics Update**

# Alaska LNG

#### Completed Alaska LNG Logistics Study for Pre-FEED

- Sharing results with key stakeholders / AK Dept of Labor
- Incorporating key findings into Alaska LNG execution plans

#### Key findings / recommendations for managing

- Trucking equipment and driver capacity
- Logistics standards, training and certification requirements
- Alaska Railroad utilization
- Coastal barges and tugs
- Aviation capacity

Strong coordination with AK Dept. of Transportation and local industry to develop Alaska logistics ca