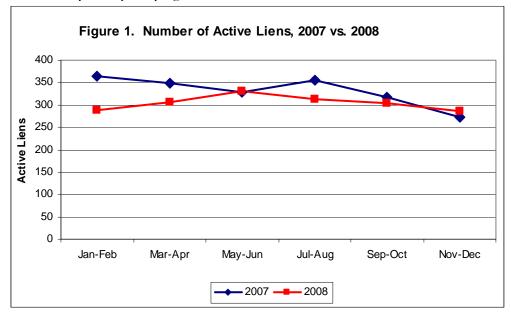

In 2008, except for a sharp increase in the May - June period, the number of liens issued decreased over the year (Figure 1). The average number of liens issued per two month period was 25, with a high of 39 in the May - June period and a low of 7 in the November - December period. In 2007, the number of liens issued remained relatively steady, varying from 12 to 22.