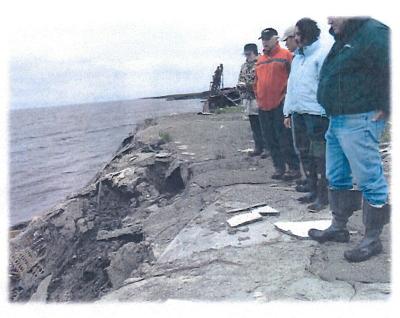

# Newtok is Losing an Average of 72 Feet of Shoreline Each Year Infrastructure is Being Destroyed at a Steady Rate

Photo Credits: State DCRA, State DOT&PF, Denali Commission, NOAA

Barge Landing Destroyed in 2005

Boat Dock Destroyed in 2006

Threatened School

**Subsiding Ground Around Newtok Church** 

Flooding in 2005

Maximum Amount of Shore Line Lost in a Single Year: 300 Feet

Children at Risk

Threatened Homes