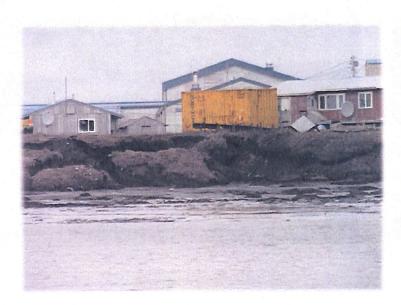

# Newtok is Losing an Average of 72 Feet of Shoreline Each Year Infrastructure is Being Destroyed at a Steady Rate

Photo Credits: State DCRA, State DOT&PF, Denali Commission, NOAA

Barge Landing Destroyed in 2005

Boat Dock Destroyed in 2006

Threatened School

**Subsiding Ground Around Newtok Church** 

Flooding in 2005

Maximum Amount of Shore Line Lost in a Single Year: 300 Feet

Children at Risk

Threatened Homes