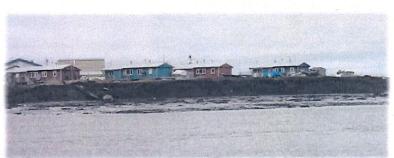

# Newtok is Losing an Average of 72 Feet of Shoreline Each Year Infrastructure is Being Destroyed at a Steady Rate

Photo Credits: State DCRA, State DOT&PF, Denali Commission, NOAA

Barge Landing Destroyed in 2005

Boat Dock Destroyed in 2006

Threatened School

**Subsiding Ground Around Newtok Church** 

Flooding in 2005

Maximum Amount of Shore Line Lost in a Single Year: 300 Feet

Children at Risk

Threatened Homes