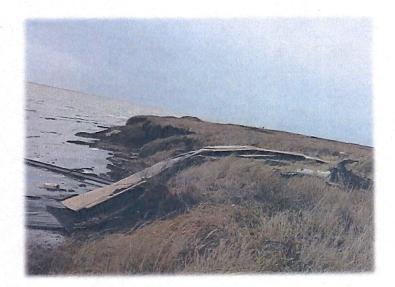

# Newtok is Losing an Average of 72 Feet of Shoreline Each Year Infrastructure is Being Destroyed at a Steady Rate

Photo Credits: State DCRA, State DOT&PF, Denali Commission, NOAA

Barge Landing Destroyed in 2005

Boat Dock Destroyed in 2006

Threatened School

**Subsiding Ground Around Newtok Church** 

Flooding in 2005

Maximum Amount of Shore Line Lost in a Single Year: 300 Feet

Children at Risk

Threatened Homes