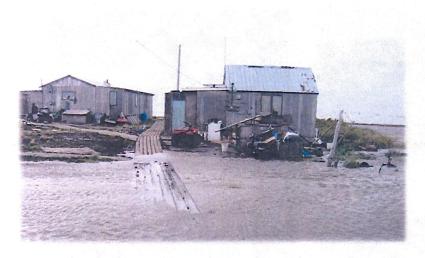

#### **Progress at New Mertarvik Town-Site**

Photo Credits: State DCR, Denali Commission, Native Village of Newtok

Homes #4, 5 and 6 Constructed in 2012

Home #7 Constructed in 2016

Foundation for Evacuation Center

Barge Landing Facility

Quarry Site

Water Well