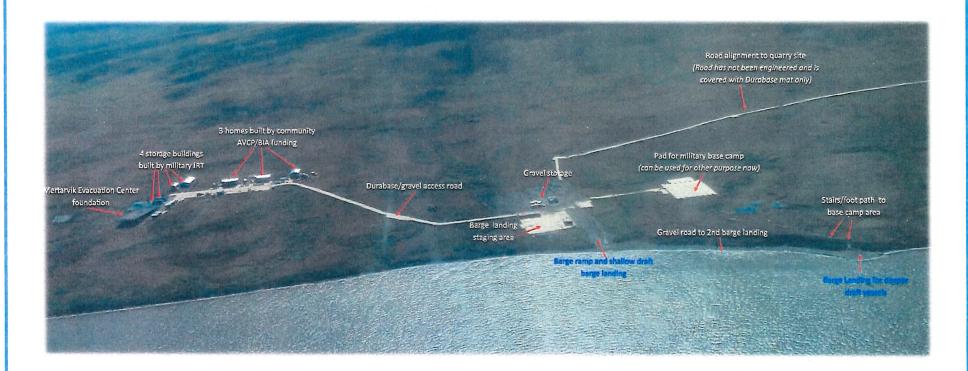

#### **Progress at New Mertarvik Town-Site**

Photo Credits: State DCR, Denali Commission, Native Village of Newtok

Homes #4, 5 and 6 Constructed in 2012

Home #7 Constructed in 2016

Foundation for Evacuation Center

Barge Landing Facility

Quarry Site

Water Well