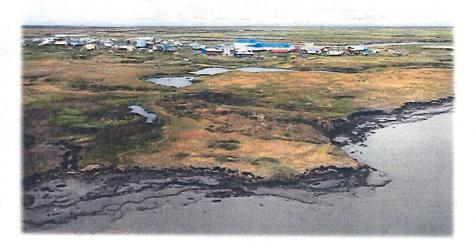

# Newtok is Losing an Average of 72 Feet of Shoreline Each Year Infrastructure is Being Destroyed at a Steady Rate

Photo Credits: State DCRA, State DOT&PF, Denali Commission, NOAA

Barge Landing Destroyed in 2005

Boat Dock Destroyed in 2006

Threatened School

**Subsiding Ground Around Newtok Church** 

Flooding in 2005

Maximum Amount of Shore Line Lost in a Single Year: 300 Feet

Children at Risk

Threatened Homes