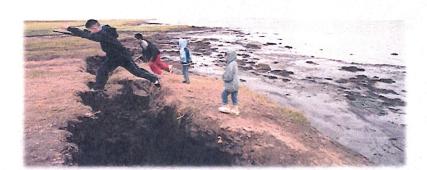

# Newtok is Losing an Average of 72 Feet of Shoreline Each Year Infrastructure is Being Destroyed at a Steady Rate

Photo Credits: State DCRA, State DOT&PF, Denali Commission, NOAA

Barge Landing Destroyed in 2005

Boat Dock Destroyed in 2006

Threatened School

**Subsiding Ground Around Newtok Church** 

Flooding in 2005

Maximum Amount of Shore Line Lost in a Single Year: 300 Feet

Children at Risk

Threatened Homes