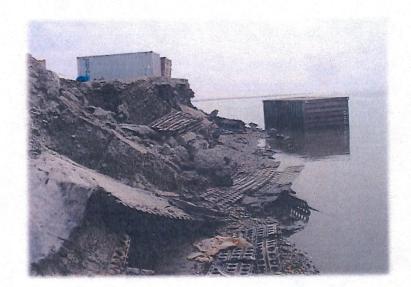

# Newtok is Losing an Average of 72 Feet of Shoreline Each Year Infrastructure is Being Destroyed at a Steady Rate

Photo Credits: State DCRA, State DOT&PF, Denali Commission, NOAA

Barge Landing Destroyed in 2005

Boat Dock Destroyed in 2006

Threatened School

**Subsiding Ground Around Newtok Church** 

Flooding in 2005

Maximum Amount of Shore Line Lost in a Single Year: 300 Feet

Children at Risk

Threatened Homes