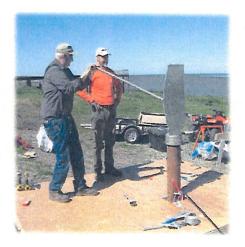

#### **Progress at New Mertarvik Town-Site**

Photo Credits: State DCR, Denali Commission, Native Village of Newtok

Homes #4, 5 and 6 Constructed in 2012

Home #7 Constructed in 2016

Foundation for Evacuation Center

Barge Landing Facility

Quarry Site

Water Well