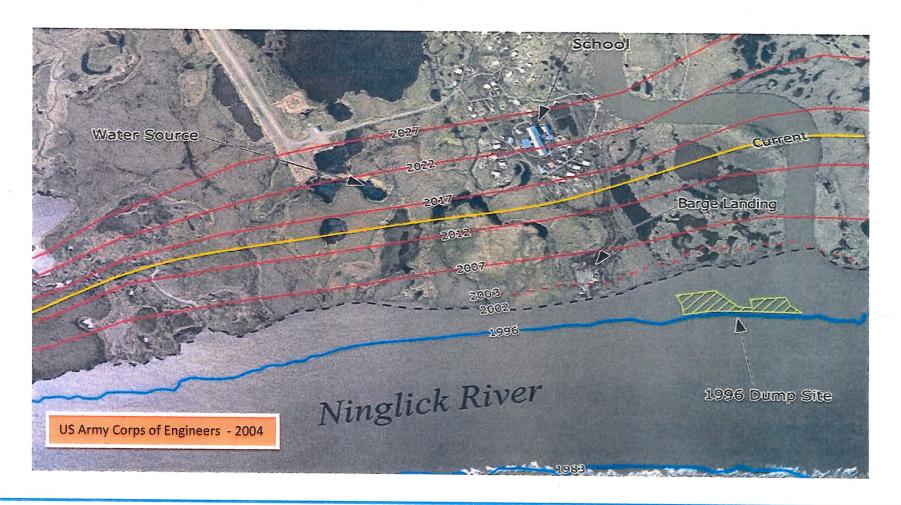

# Newtok is Losing an Average of 72 Feet of Shoreline Each Year Infrastructure is Being Destroyed at a Steady Rate

Photo Credits: State DCRA, State DOT&PF, Denali Commission, NOAA

Barge Landing Destroyed in 2005

Boat Dock Destroyed in 2006

Threatened School

**Subsiding Ground Around Newtok Church** 

Flooding in 2005

Maximum Amount of Shore Line Lost in a Single Year: 300 Feet

Children at Risk

Threatened Homes