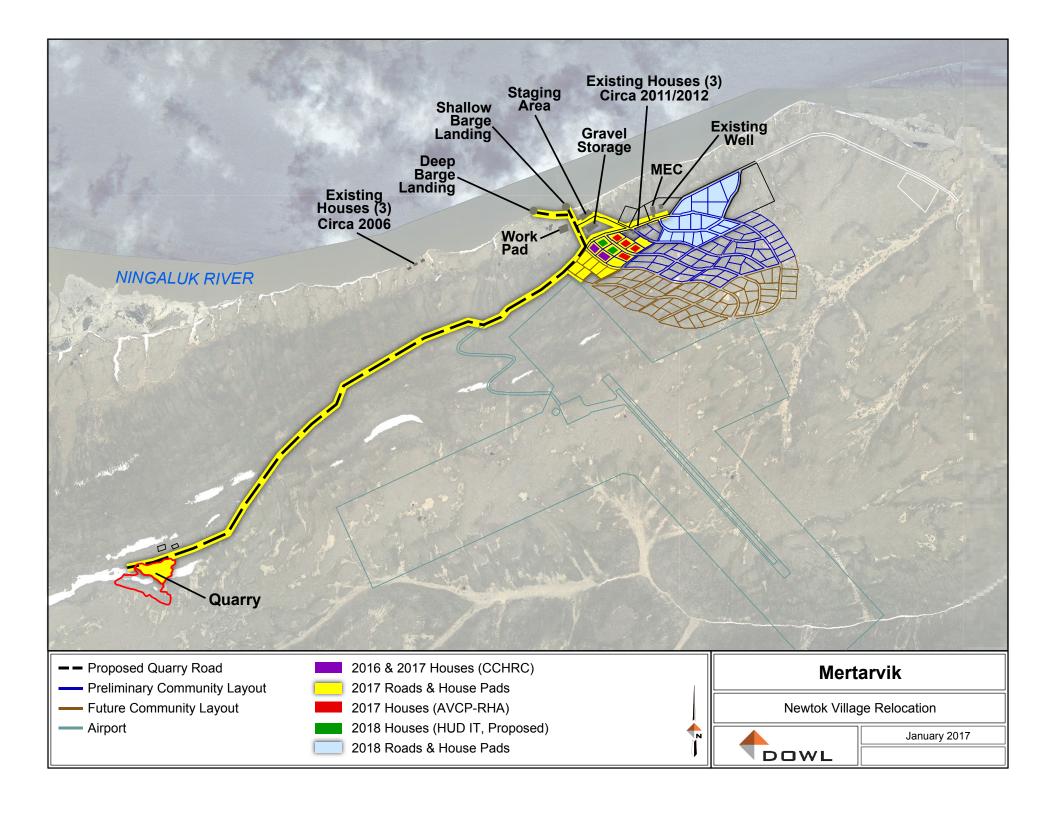

#### **Progress at New Mertarvik Town-Site**

Photo Credits: State DCR, Denali Commission, Native Village of Newtok

Homes #4, 5 and 6 Constructed in 2012

Home #7 Constructed in 2016

Foundation for Evacuation Center

Barge Landing Facility

Quarry Site

Water Well