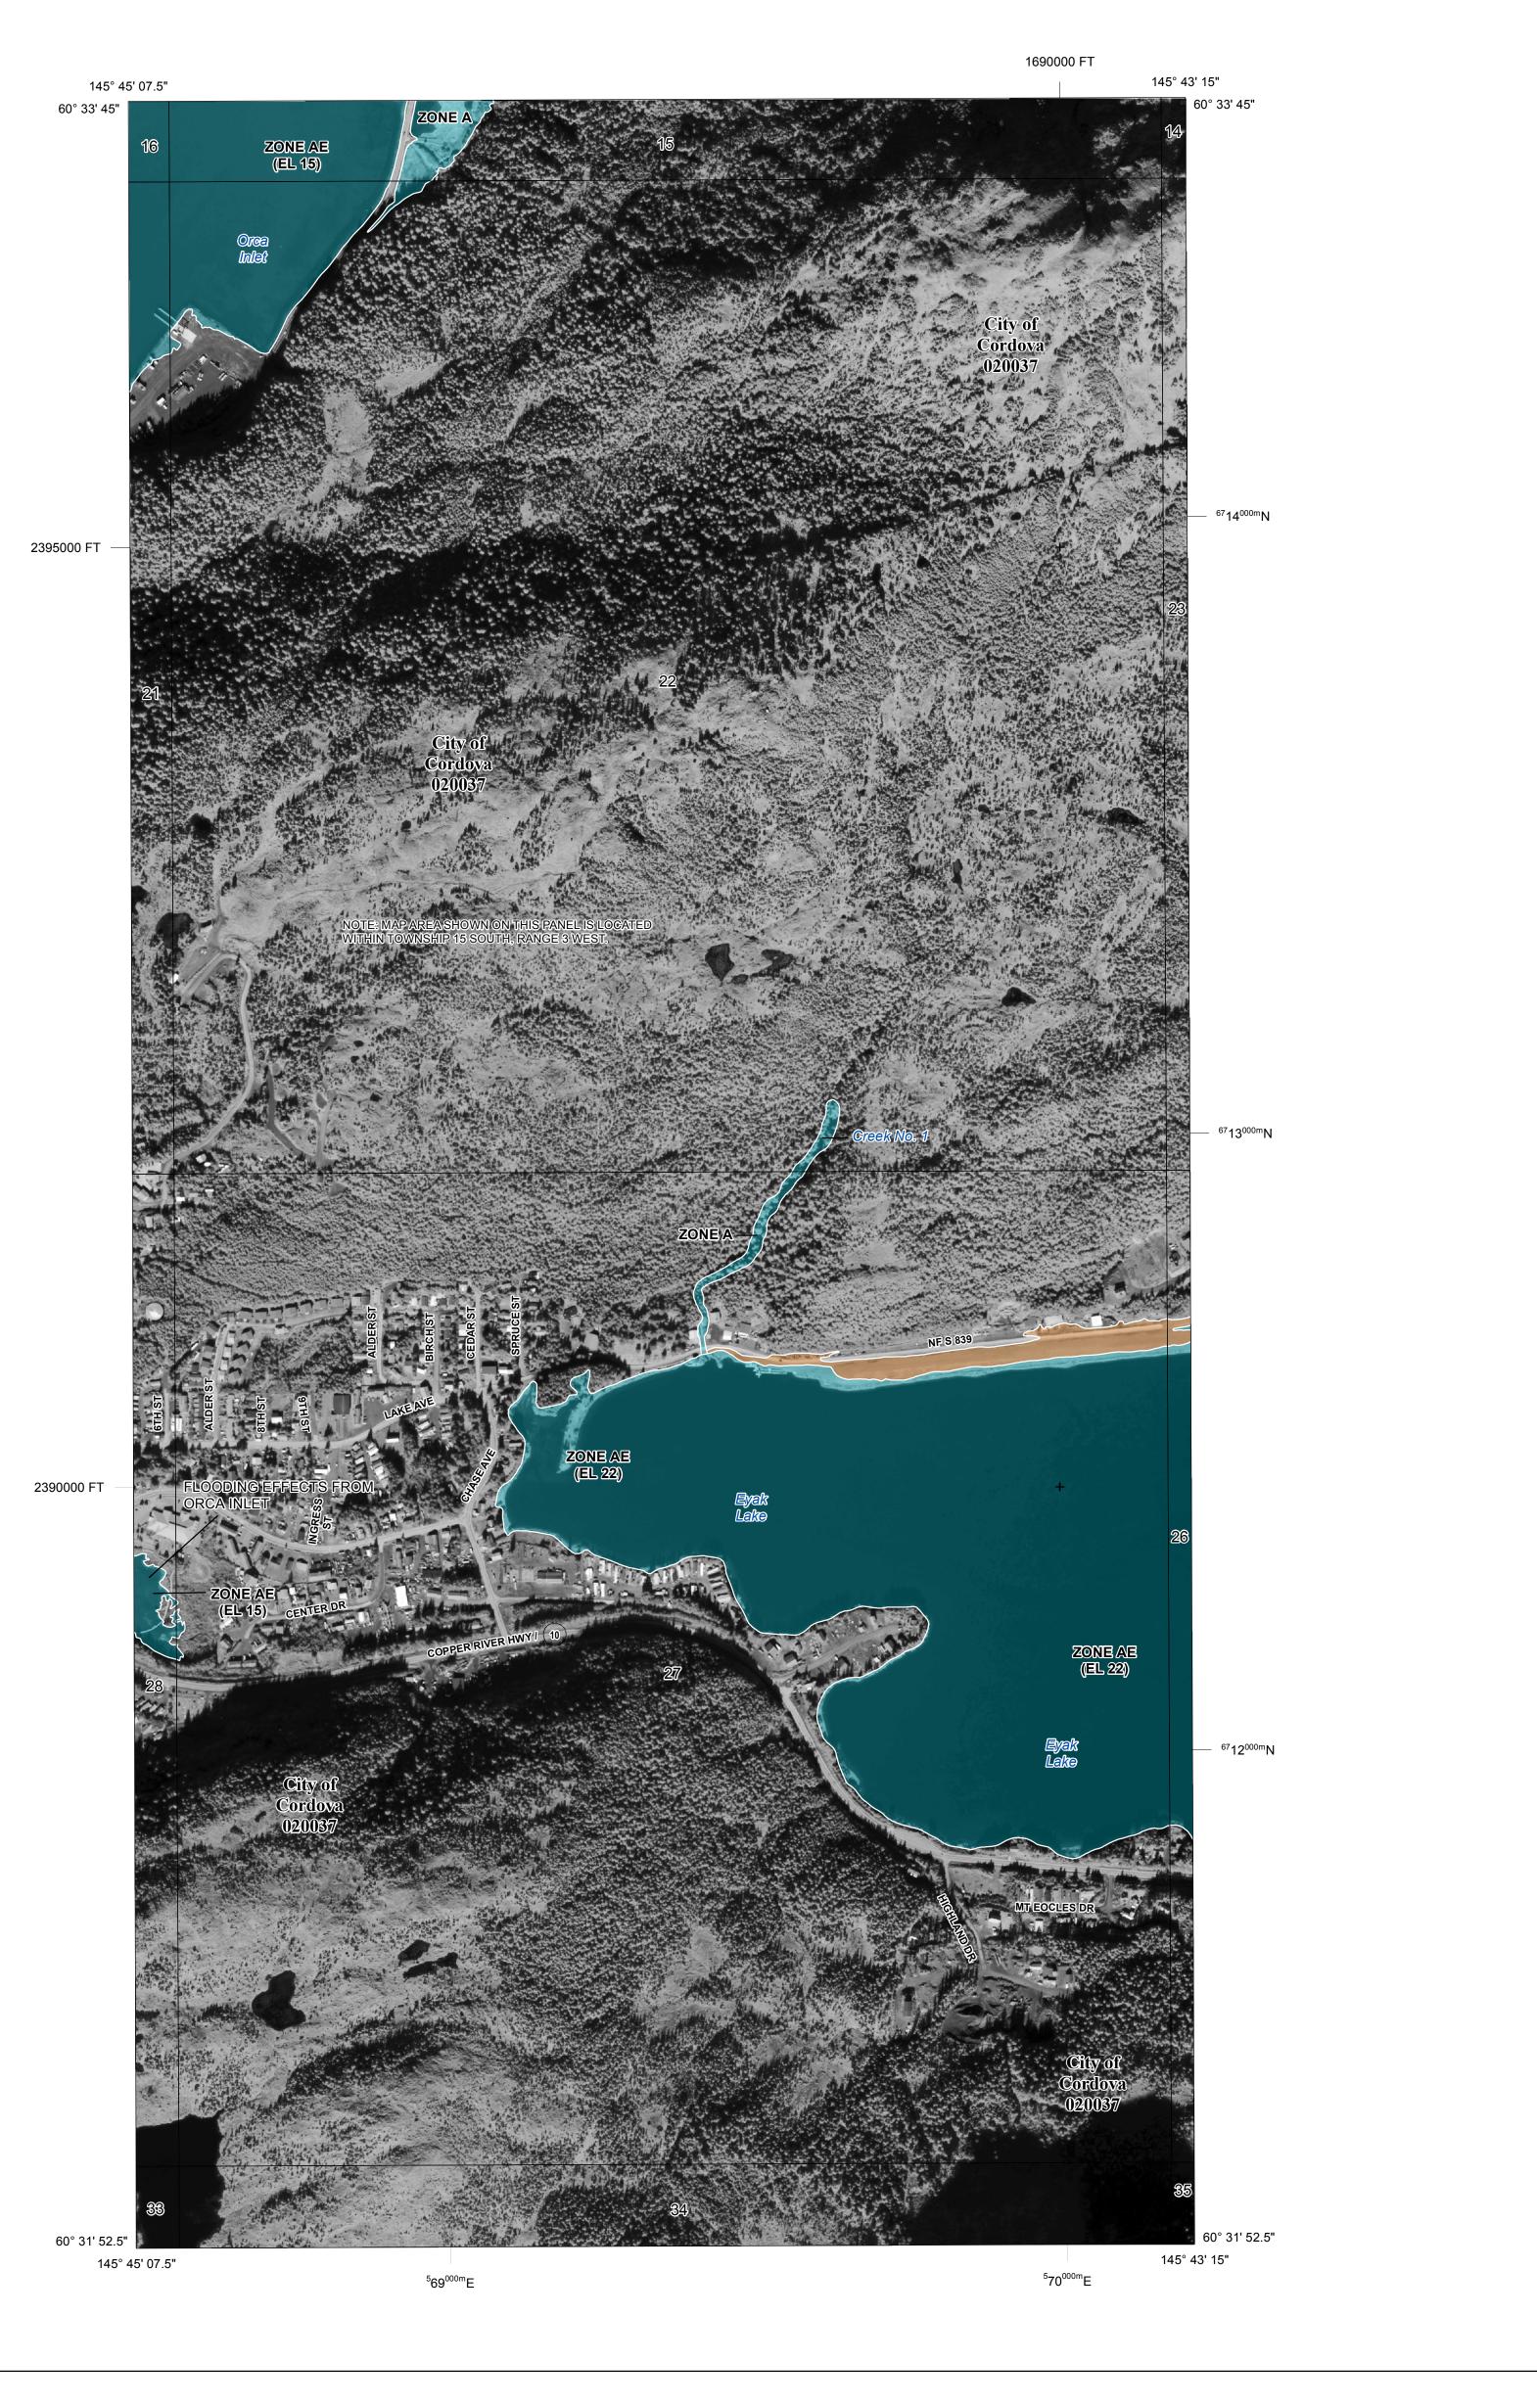

## FLOOD HAZARD INFORMATION

SEE FIS REPORT FOR ZONE DESCRIPTIONS AND INDEX MAP
THE INFORMATION DEPICTED ON THIS MAP AND SUPPORTING
DOCUMENTATION ARE ALSO AVAILABLE IN DIGITAL FORMAT AT

**Coastal Transect** 

- Hydrographic Feature

**Jurisdiction Boundary** 

----- 513 ---- Base Flood Elevation Line (BFE)

**Limit of Study** 

OTHER

**FEATURES** 

—- Profile Baseline

**Coastal Transect Baseline** 

Flood Insurance Program at 1-800-638-6620.

Base map information shown on this FIRM was provided in digital format by the United States Department of Agriculture Forest Service. This information was derived from digital orthophotography at a 2-foot resolution from photography dated 2011.