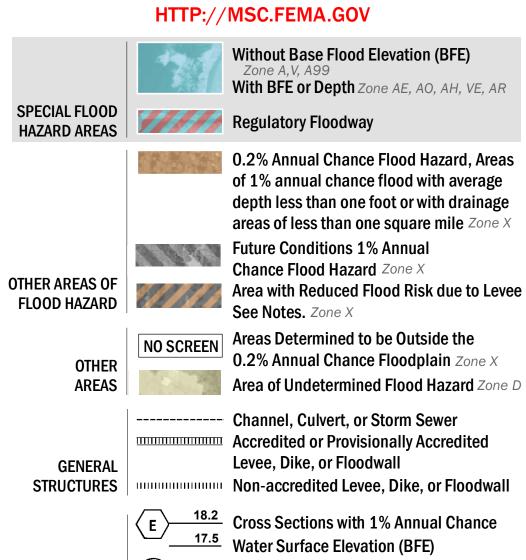

## FLOOD HAZARD INFORMATION

SEE FIS REPORT FOR ZONE DESCRIPTIONS AND INDEX MAP
THE INFORMATION DEPICTED ON THIS MAP AND SUPPORTING
DOCUMENTATION ARE ALSO AVAILABLE IN DIGITAL FORMAT AT

**Coastal Transect** 

- Hydrographic Feature

**Jurisdiction Boundary** 

----- 513 ---- Base Flood Elevation Line (BFE)

**Limit of Study** 

OTHER

**FEATURES** 

—- Profile Baseline

**Coastal Transect Baseline** 