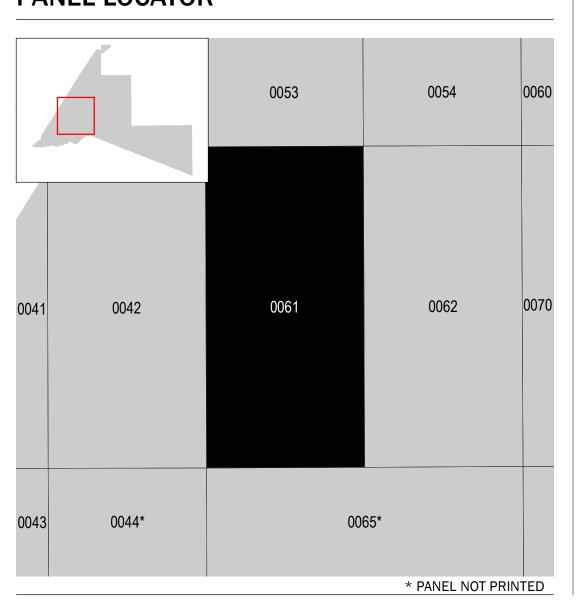

## PANEL LOCATOR

NATIONAL FLOOD INSURANCE PROGRAM FLOOD INSURANCE RATE MAP

CITY OF CORDOVA, ALASKA
VALDEZ - CORDOVA CENSUS AREA

Panel Contains:

COMMUNITY NUMBER

National Flood Insurance Program

FEMA

S ZONE X