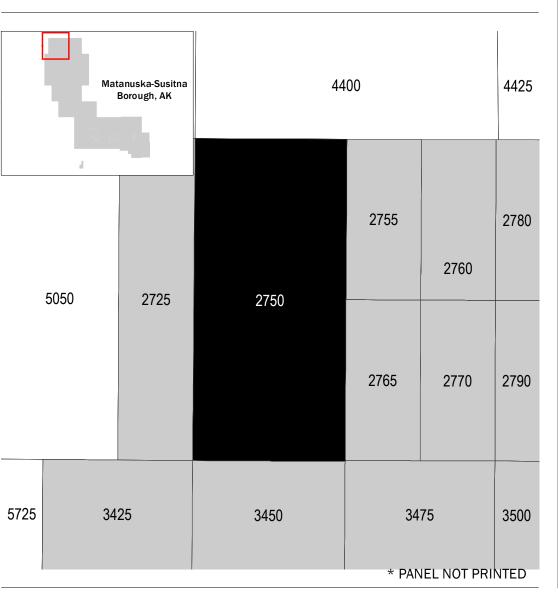

IRM panels must obtain a current copy of the adjacent panel as well as the current FIRM Index. These may be ordered directly from the Map Service Center at the number listed above. For community and countywide map dates refer to the Flood Insurance Study report for this jurisdiction. To determine if flood insurance is available in the community, contact your Insurance agent or call the National Flood Insurance Program at 1-800-638-6620.

Base map information shown on this FIRM was provided in digital format by the United States Geological Survey (USGS), Matanuska-Susitna Borough GIS Department, Alaska State Geo-Spatial Data Clearinghouse, and Alaska Department of Natural Resources. Other information was derived from digital orthophotography at a 2-foot resolution



### **PANEL LOCATOR**



### NATIONAL FLOOD INSURANCE PROGRAM FLOOD INSURANCE RATE MAP

MATANUSKA-SUSITNA BOROUGH, AK and Incorporated Areas



Panel Contains: COMMUNITY

FEMA

National Flood Insurance Program



**PRELIMINARY** 

8/19/2016

**VERSION NUMBER** 

2.3.3.2 **MAP NUMBER** 02170C2750F **MAP REVISED**