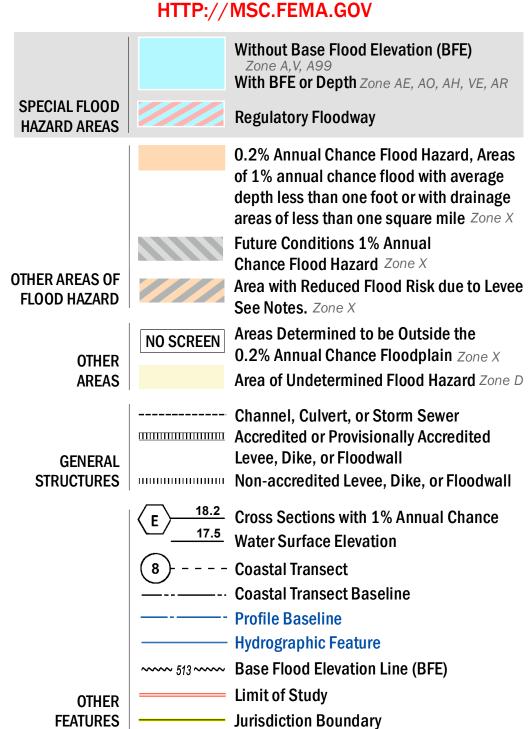

# **FLOOD HAZARD INFORMATION**

SEE FIS REPORT FOR ZONE DESCRIPTIONS AND INDEX MAP THE INFORMATION DEPICTED ON THIS MAP AND SUPPORTING DOCUMENTATION ARE ALSO AVAILABLE IN DIGITAL FORMAT AT