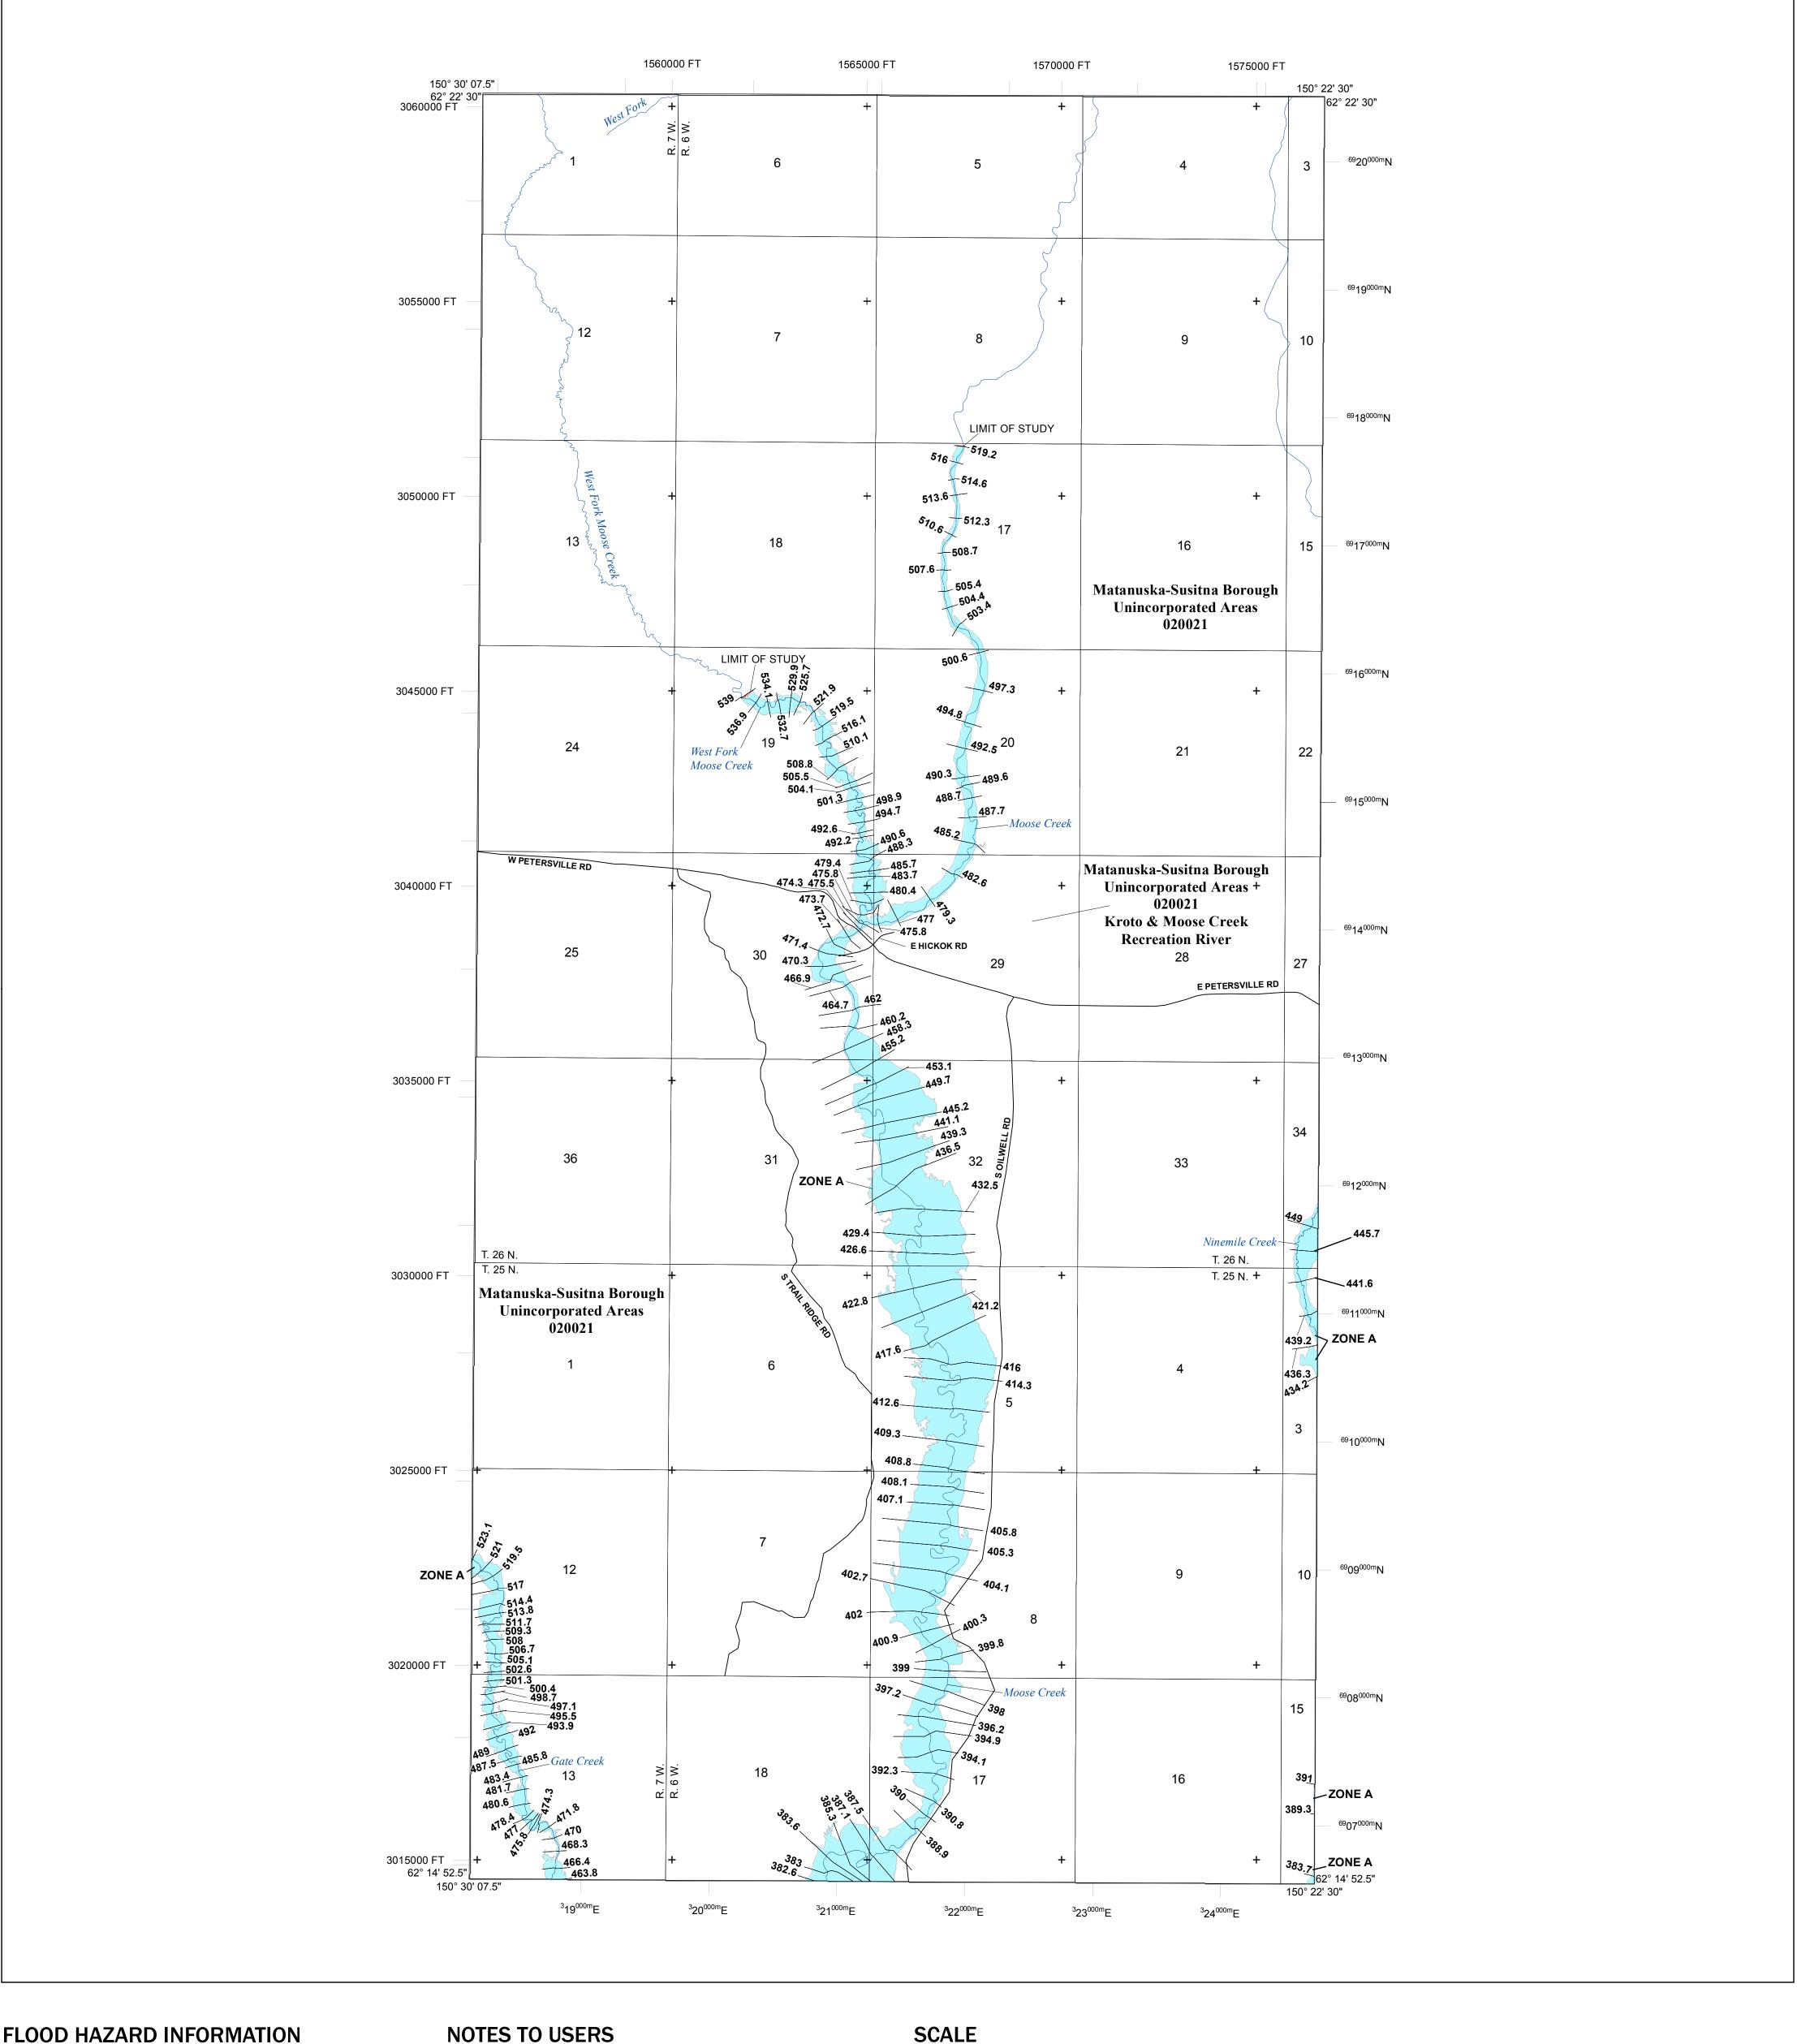

Base map information shown on this FIRM was provided in digital format by the United States Geological Survey (USGS), Matanuska-Susitna Borough GIS Department, Alaska State Geo-Spatial Data Clearinghouse, and Alaska Department of Natural Resources. Other information was derived from digital orthophotography at a 2-foot resolution