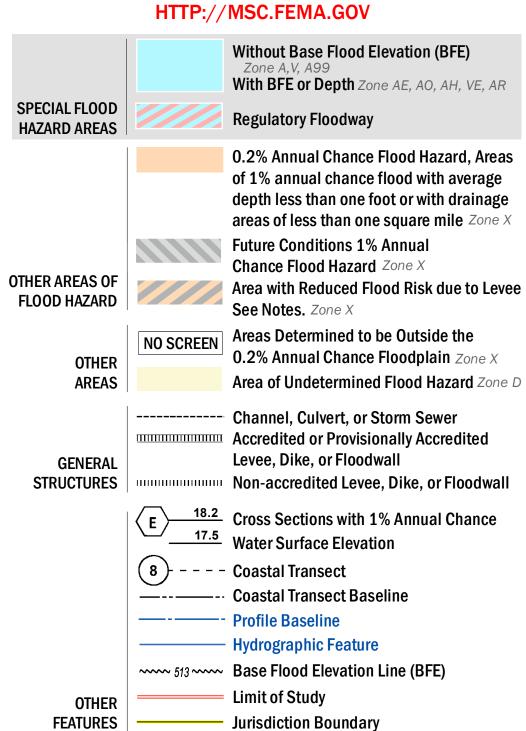

## FLOOD HAZARD INFORMATION

SEE FIS REPORT FOR ZONE DESCRIPTIONS AND INDEX MAP THE INFORMATION DEPICTED ON THIS MAP AND SUPPORTING DOCUMENTATION ARE ALSO AVAILABLE IN DIGITAL FORMAT AT