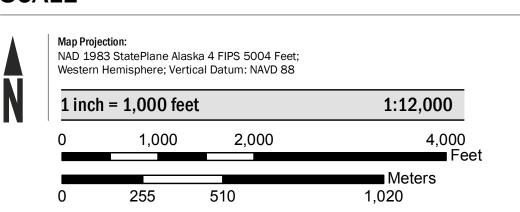

n adjacent FIRM panels must obtain a current copy of the adjacent panel as well as the current FIRM Index. These may be ordered directly from the Map Service Center at the number listed above. For community and countywide map dates refer to the Flood Insurance Study report for this jurisdiction. To determine if flood insurance is available in the community, contact your Insurance agent or call the National Flood Insurance Program at 1-800-638-6620.

Base map information shown on this FIRM was provided in digital format by the United States Geological Survey (USGS), Matanuska-Susitna Borough GIS Department, Alaska State Geo-Spatial Data Clearinghouse, and Alaska Department of Natural Resources. Other information was derived from digital orthophotography at a 2-foot resolution

# **SCALE**



# PANEL LOCATOR



#### NATIONAL FLOOD INSURANCE PROGRAM FLOOD INSURANCE RATE MAP MATANUSKA-SUSITNA BOROUGH, AK and Incorporated Areas

PANEL 2765 OF 9855

Panel Contains: COMMUNITY

National Flood Insurance Program

FEMA

S ZONE X

NUMBER MATANUSKA-SUSITNA 020021 BOROUGH

> **PRELIMINARY** 8/19/2016

> > **VERSION NUMBER** 2.3.3.2 **MAP NUMBER** 02170C2765F MAP REVISED

PANEL SUFFIX

2765