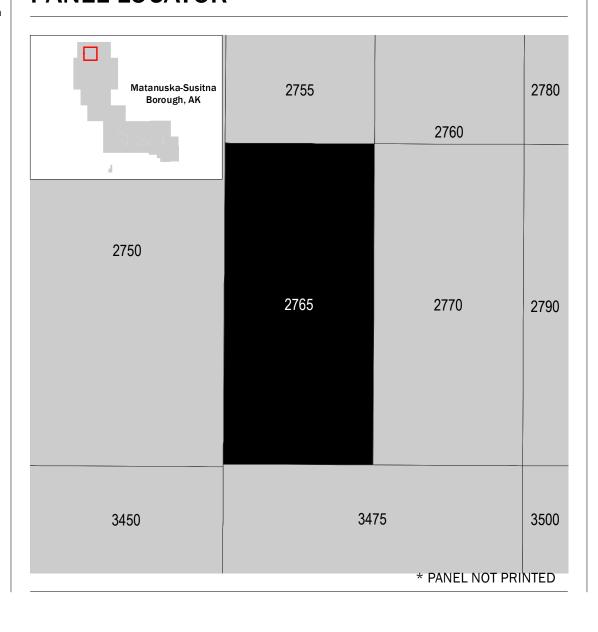

els must obtain a current copy of the adjacent panel as well as the current FIRM Index. These may be ordered directly from the Map Service Center at the number listed above. For community and countywide map dates refer to the Flood Insurance Study report for this jurisdiction. To determine if flood insurance is available in the community, contact your Insurance agent or call the National Flood Insurance Program at 1-800-638-6620.

Base map information shown on this FIRM was provided in digital format by the United States Geological Survey (USGS), Matanuska-Susitna Borough GIS Department, Alaska State Geo-Spatial Data Clearinghouse, and Alaska Department of Natural Resources. Other information was derived from digital orthophotography at a 2-foot resolution

# **SCALE**



# PANEL LOCATOR



#### NATIONAL FLOOD INSURANCE PROGRAM FLOOD INSURANCE RATE MAP MATANUSKA-SUSITNA BOROUGH, AK and Incorporated Areas

PANEL 2765 OF 9855

Panel Contains: COMMUNITY

National Flood Insurance Program

FEMA

S ZONE X

NUMBER MATANUSKA-SUSITNA 020021 BOROUGH

> **PRELIMINARY** 8/19/2016

> > **VERSION NUMBER** 2.3.3.2 **MAP NUMBER** 02170C2765F MAP REVISED

PANEL SUFFIX

2765