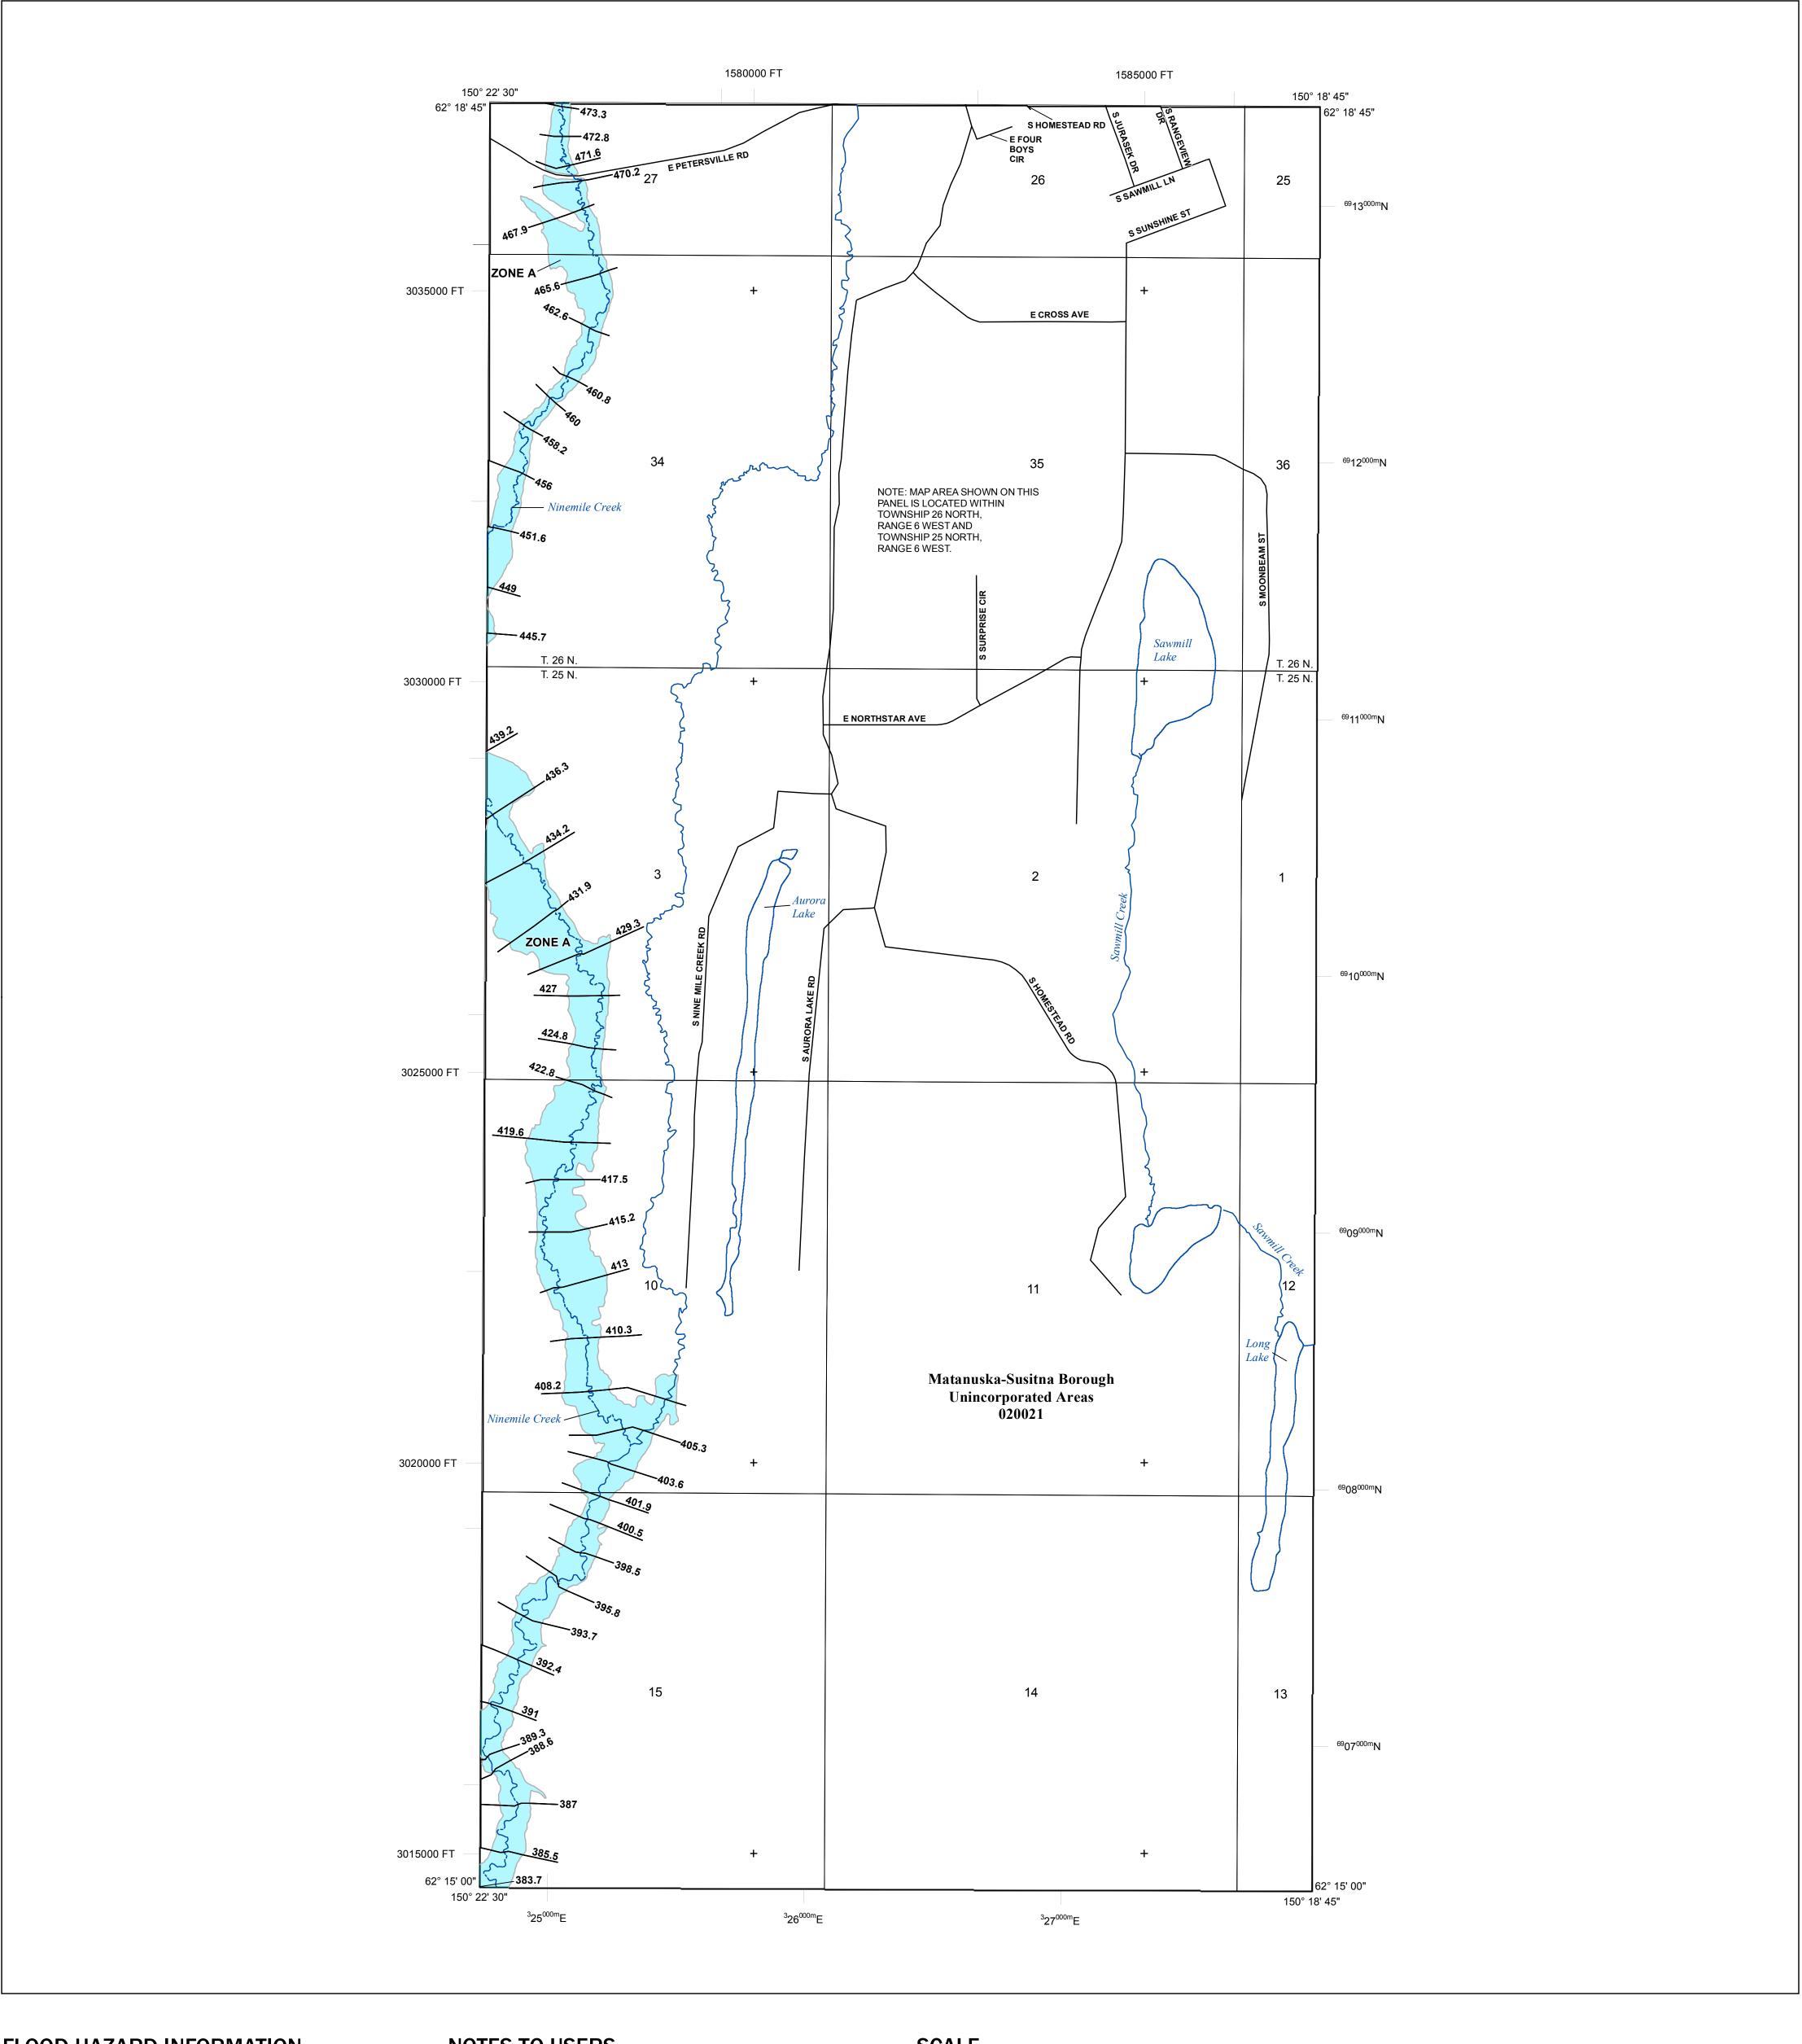

## FLOOD HAZARD INFORMATION

SEE FIS REPORT FOR ZONE DESCRIPTIONS AND INDEX MAP THE INFORMATION DEPICTED ON THIS MAP AND SUPPORTING DOCUMENTATION ARE ALSO AVAILABLE IN DIGITAL FORMAT AT

Base map information shown on this FIRM was provided in digital format by the United States Geological Survey (USGS), Matanuska-Susitna Borough GIS Department, Alaska State Geo-Spatial Data Clearinghouse, and Alaska Department of Natural Resources. Other information was derived from digital orthophotography at a 2-foot resolution

#### NATIONAL FLOOD INSURANCE PROGRAM FLOOD INSURANCE RATE MAP MATANUSKA-SUSITNA BOROUGH, AK and Incorporated Areas

PANEL 2765 OF 9855

Panel Contains: COMMUNITY

National Flood Insurance Program

FEMA

S ZONE X

NUMBER MATANUSKA-SUSITNA 020021 BOROUGH

> **PRELIMINARY** 8/19/2016

> > **VERSION NUMBER** 2.3.3.2 **MAP NUMBER** 02170C2765F MAP REVISED

PANEL SUFFIX

2765