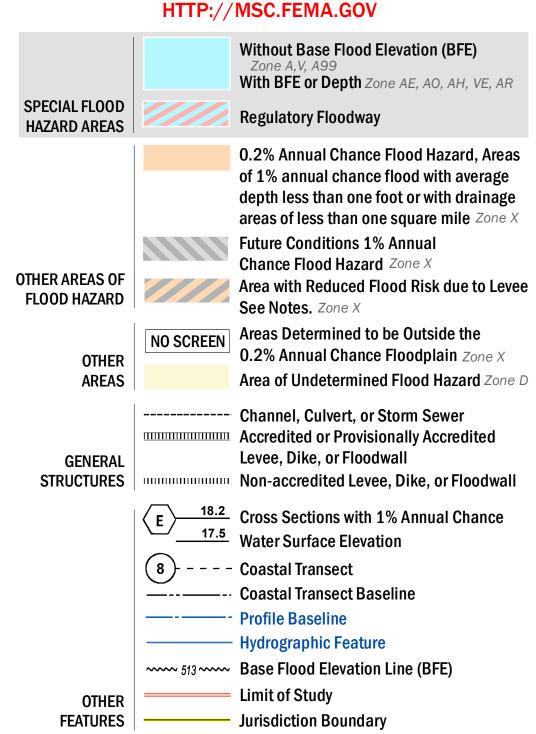

## FLOOD HAZARD INFORMATION

SEE FIS REPORT FOR ZONE DESCRIPTIONS AND INDEX MAP THE INFORMATION DEPICTED ON THIS MAP AND SUPPORTING **DOCUMENTATION ARE ALSO AVAILABLE IN DIGITAL FORMAT AT** 