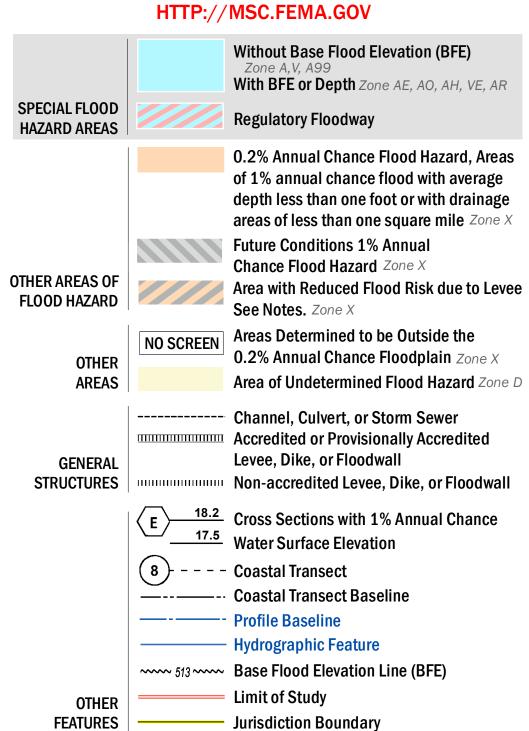

## **FLOOD HAZARD INFORMATION**

SEE FIS REPORT FOR ZONE DESCRIPTIONS AND INDEX MAP THE INFORMATION DEPICTED ON THIS MAP AND SUPPORTING DOCUMENTATION ARE ALSO AVAILABLE IN DIGITAL FORMAT AT