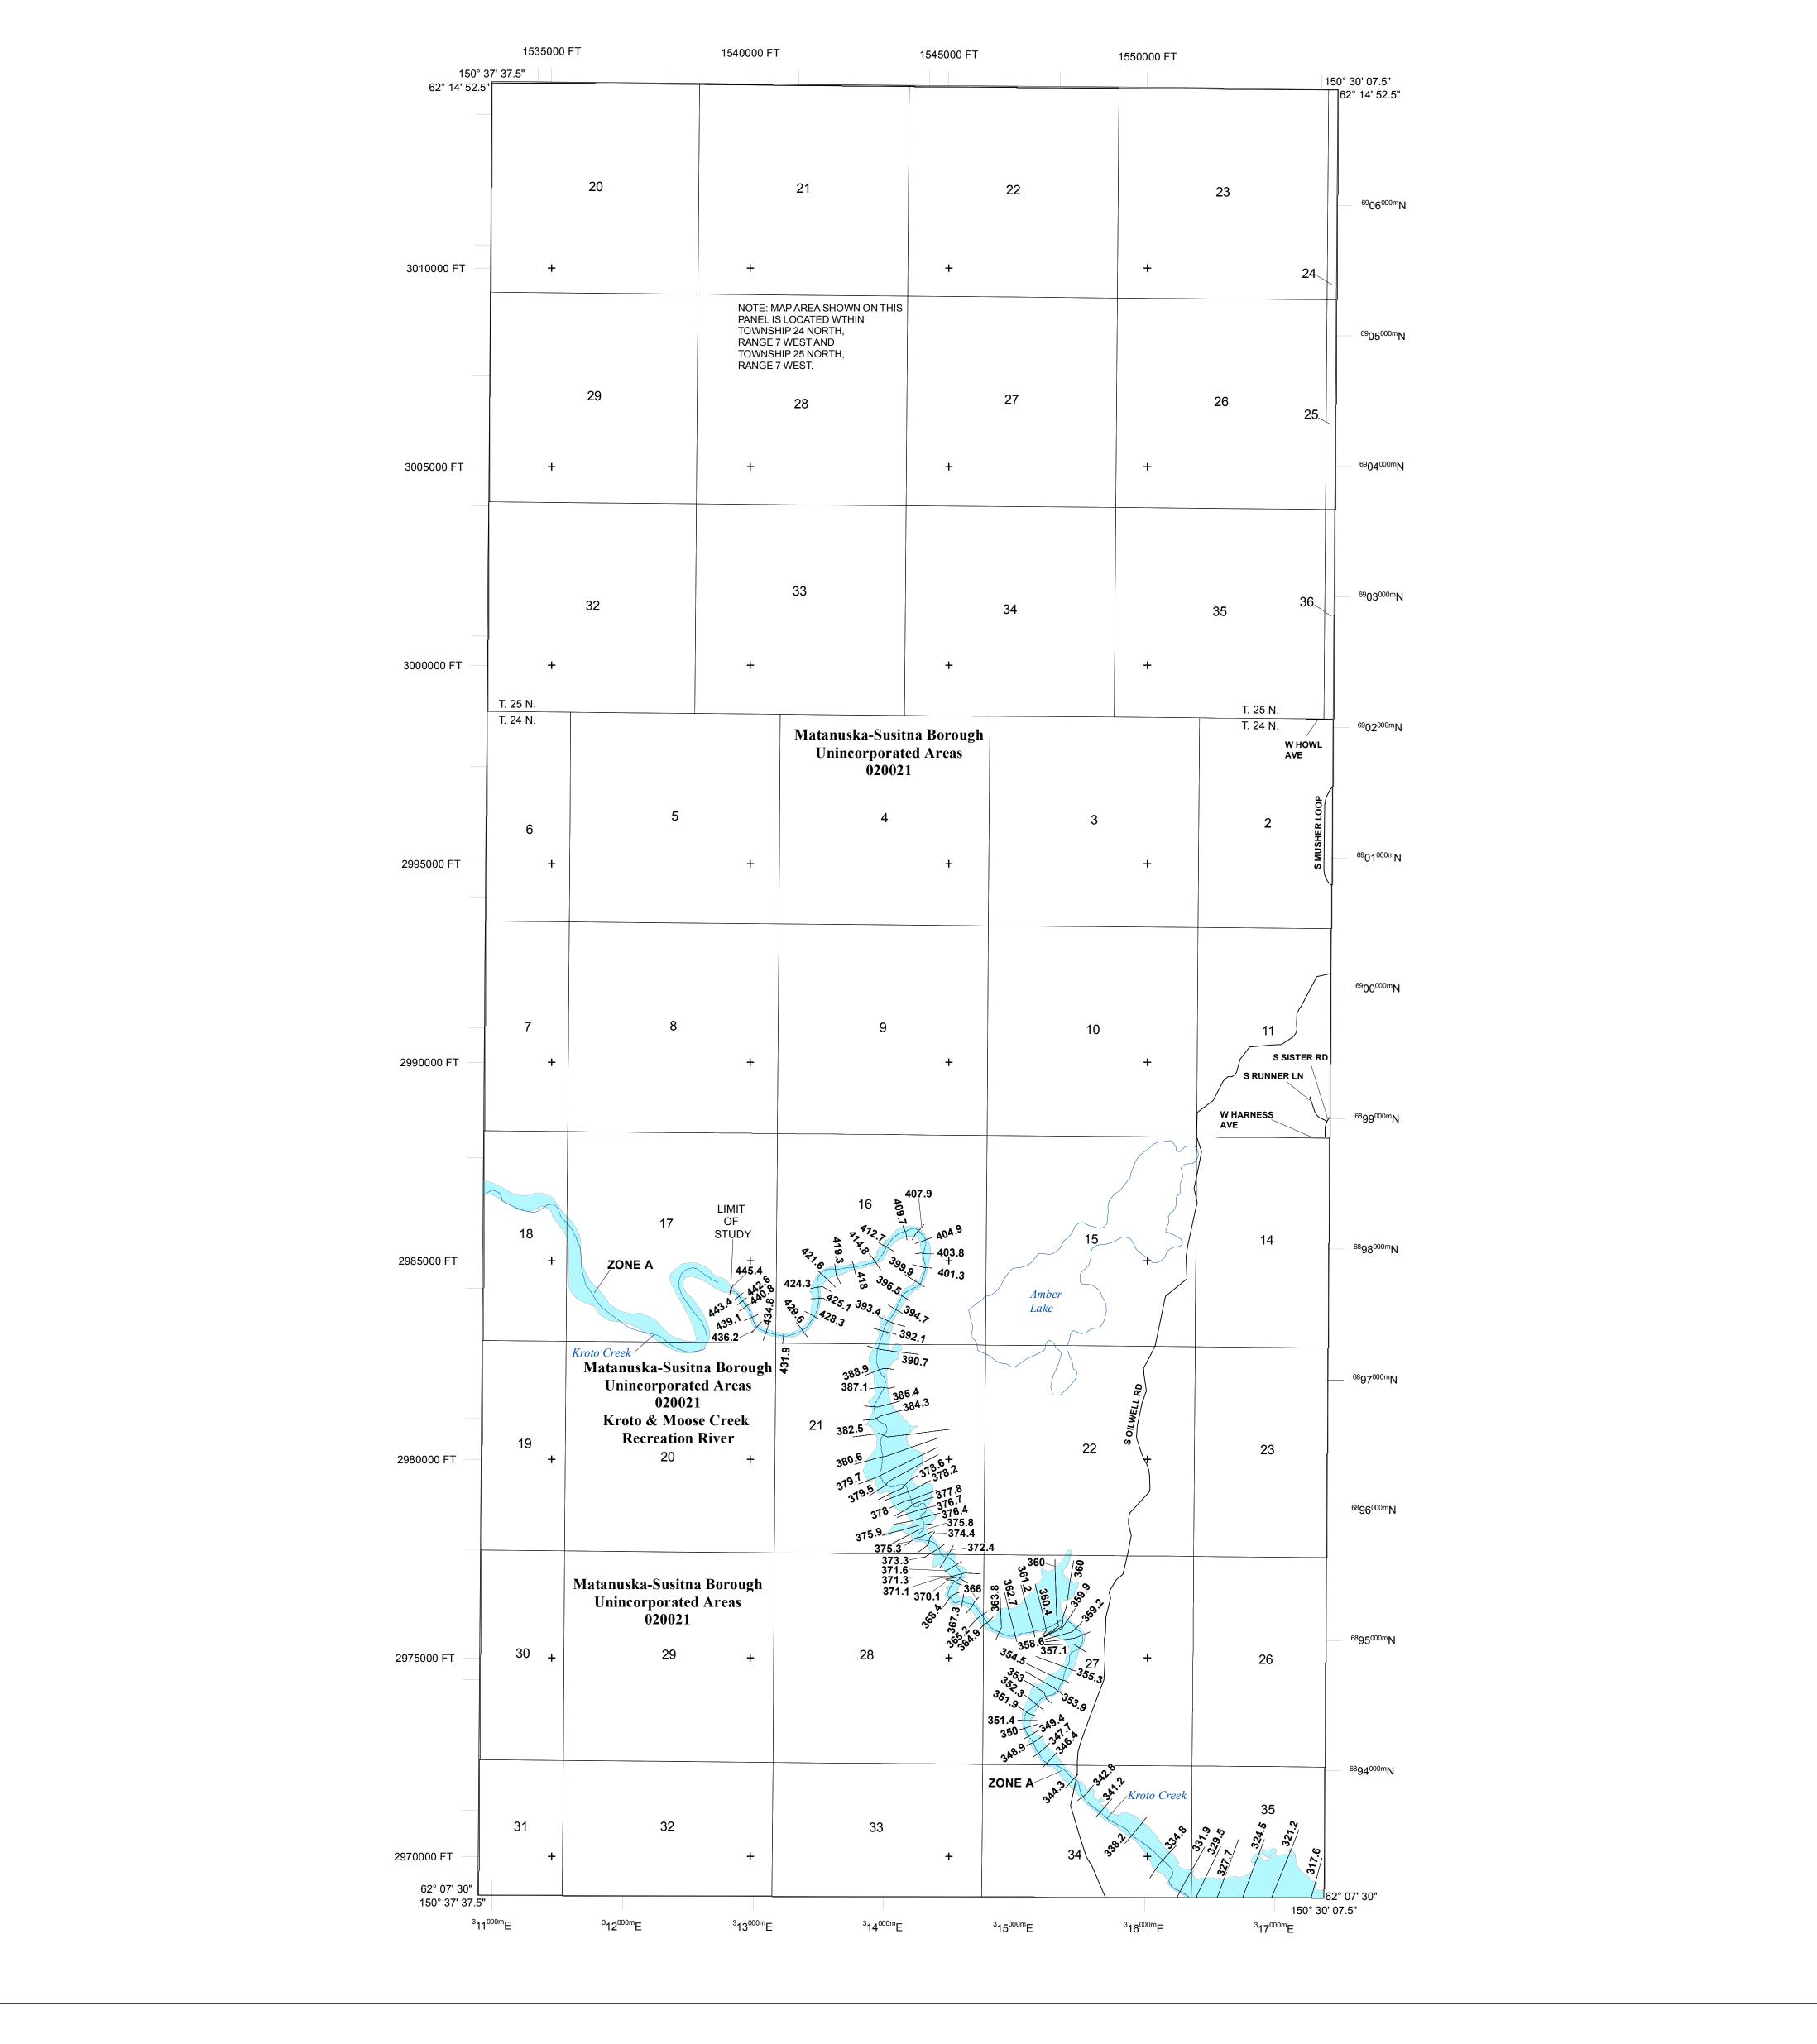

## **FLOOD HAZARD INFORMATION**

SEE FIS REPORT FOR ZONE DESCRIPTIONS AND INDEX MAP THE INFORMATION DEPICTED ON THIS MAP AND SUPPORTING DOCUMENTATION ARE ALSO AVAILABLE IN DIGITAL FORMAT AT

Base map information shown on this FIRM was provided in digital format by the United States Geological Survey (USGS), Matanuska-Susitna Borough GIS Department, Alaska State Geo-Spatial Data Clearinghouse, and Alaska Department of Natural Resources. Other information was derived from digital orthophotography at a 2-foot resolution from photography dated 2011.