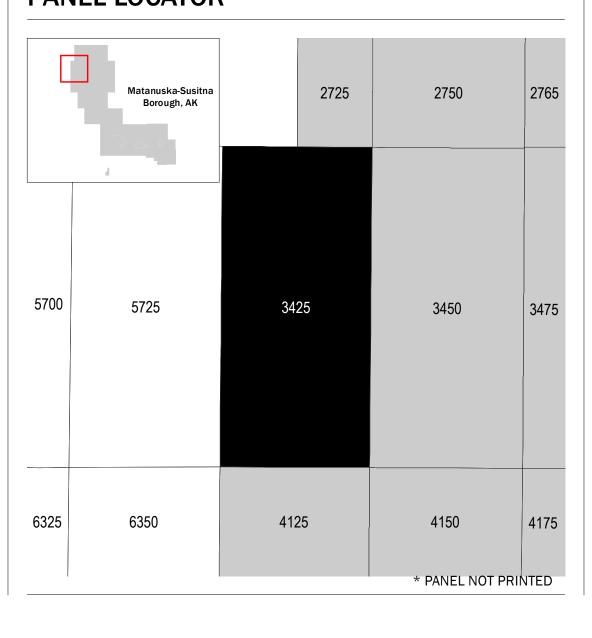

y of the adjacent panel as well as the current FIRM Index. These may be ordered directly from the Map Service Center at the number listed above. For community and countywide map dates refer to the Flood Insurance Study report for this jurisdiction. To determine if flood insurance is available in the community, contact your Insurance agent or call the National Flood Insurance Program at 1-800-638-6620.

Base map information shown on this FIRM was provided in digital format by the United States Geological Survey (USGS), Matanuska-Susitna Borough GIS Department, Alaska State Geo-Spatial Data Clearinghouse, and Alaska Department of Natural Resources. Other information was derived from digital orthophotography at a 2-foot resolution from photography dated 2011.

# **SCALE**



# PANEL LOCATOR



#### NATIONAL FLOOD INSURANCE PROGRAM FLOOD INSURANCE RATE MAP MATANUSKA-SUSITNA BOROUGH, AK

and Incorporated Areas



Panel Contains: COMMUNITY

National Flood Insurance Program

FEMA

S ZONE X





**PRELIMINARY** 8/19/2016

> **VERSION NUMBER** 2.3.3.2 **MAP NUMBER** 02170C3425F MAP REVISED