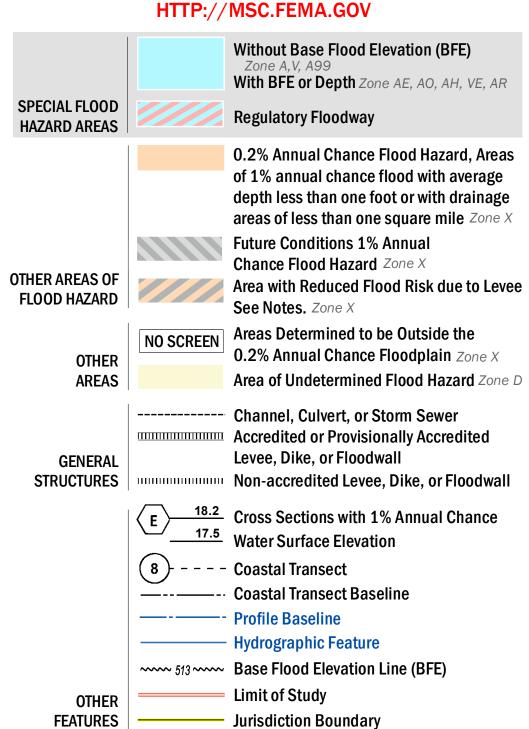

## **FLOOD HAZARD INFORMATION**

SEE FIS REPORT FOR ZONE DESCRIPTIONS AND INDEX MAP THE INFORMATION DEPICTED ON THIS MAP AND SUPPORTING DOCUMENTATION ARE ALSO AVAILABLE IN DIGITAL FORMAT AT