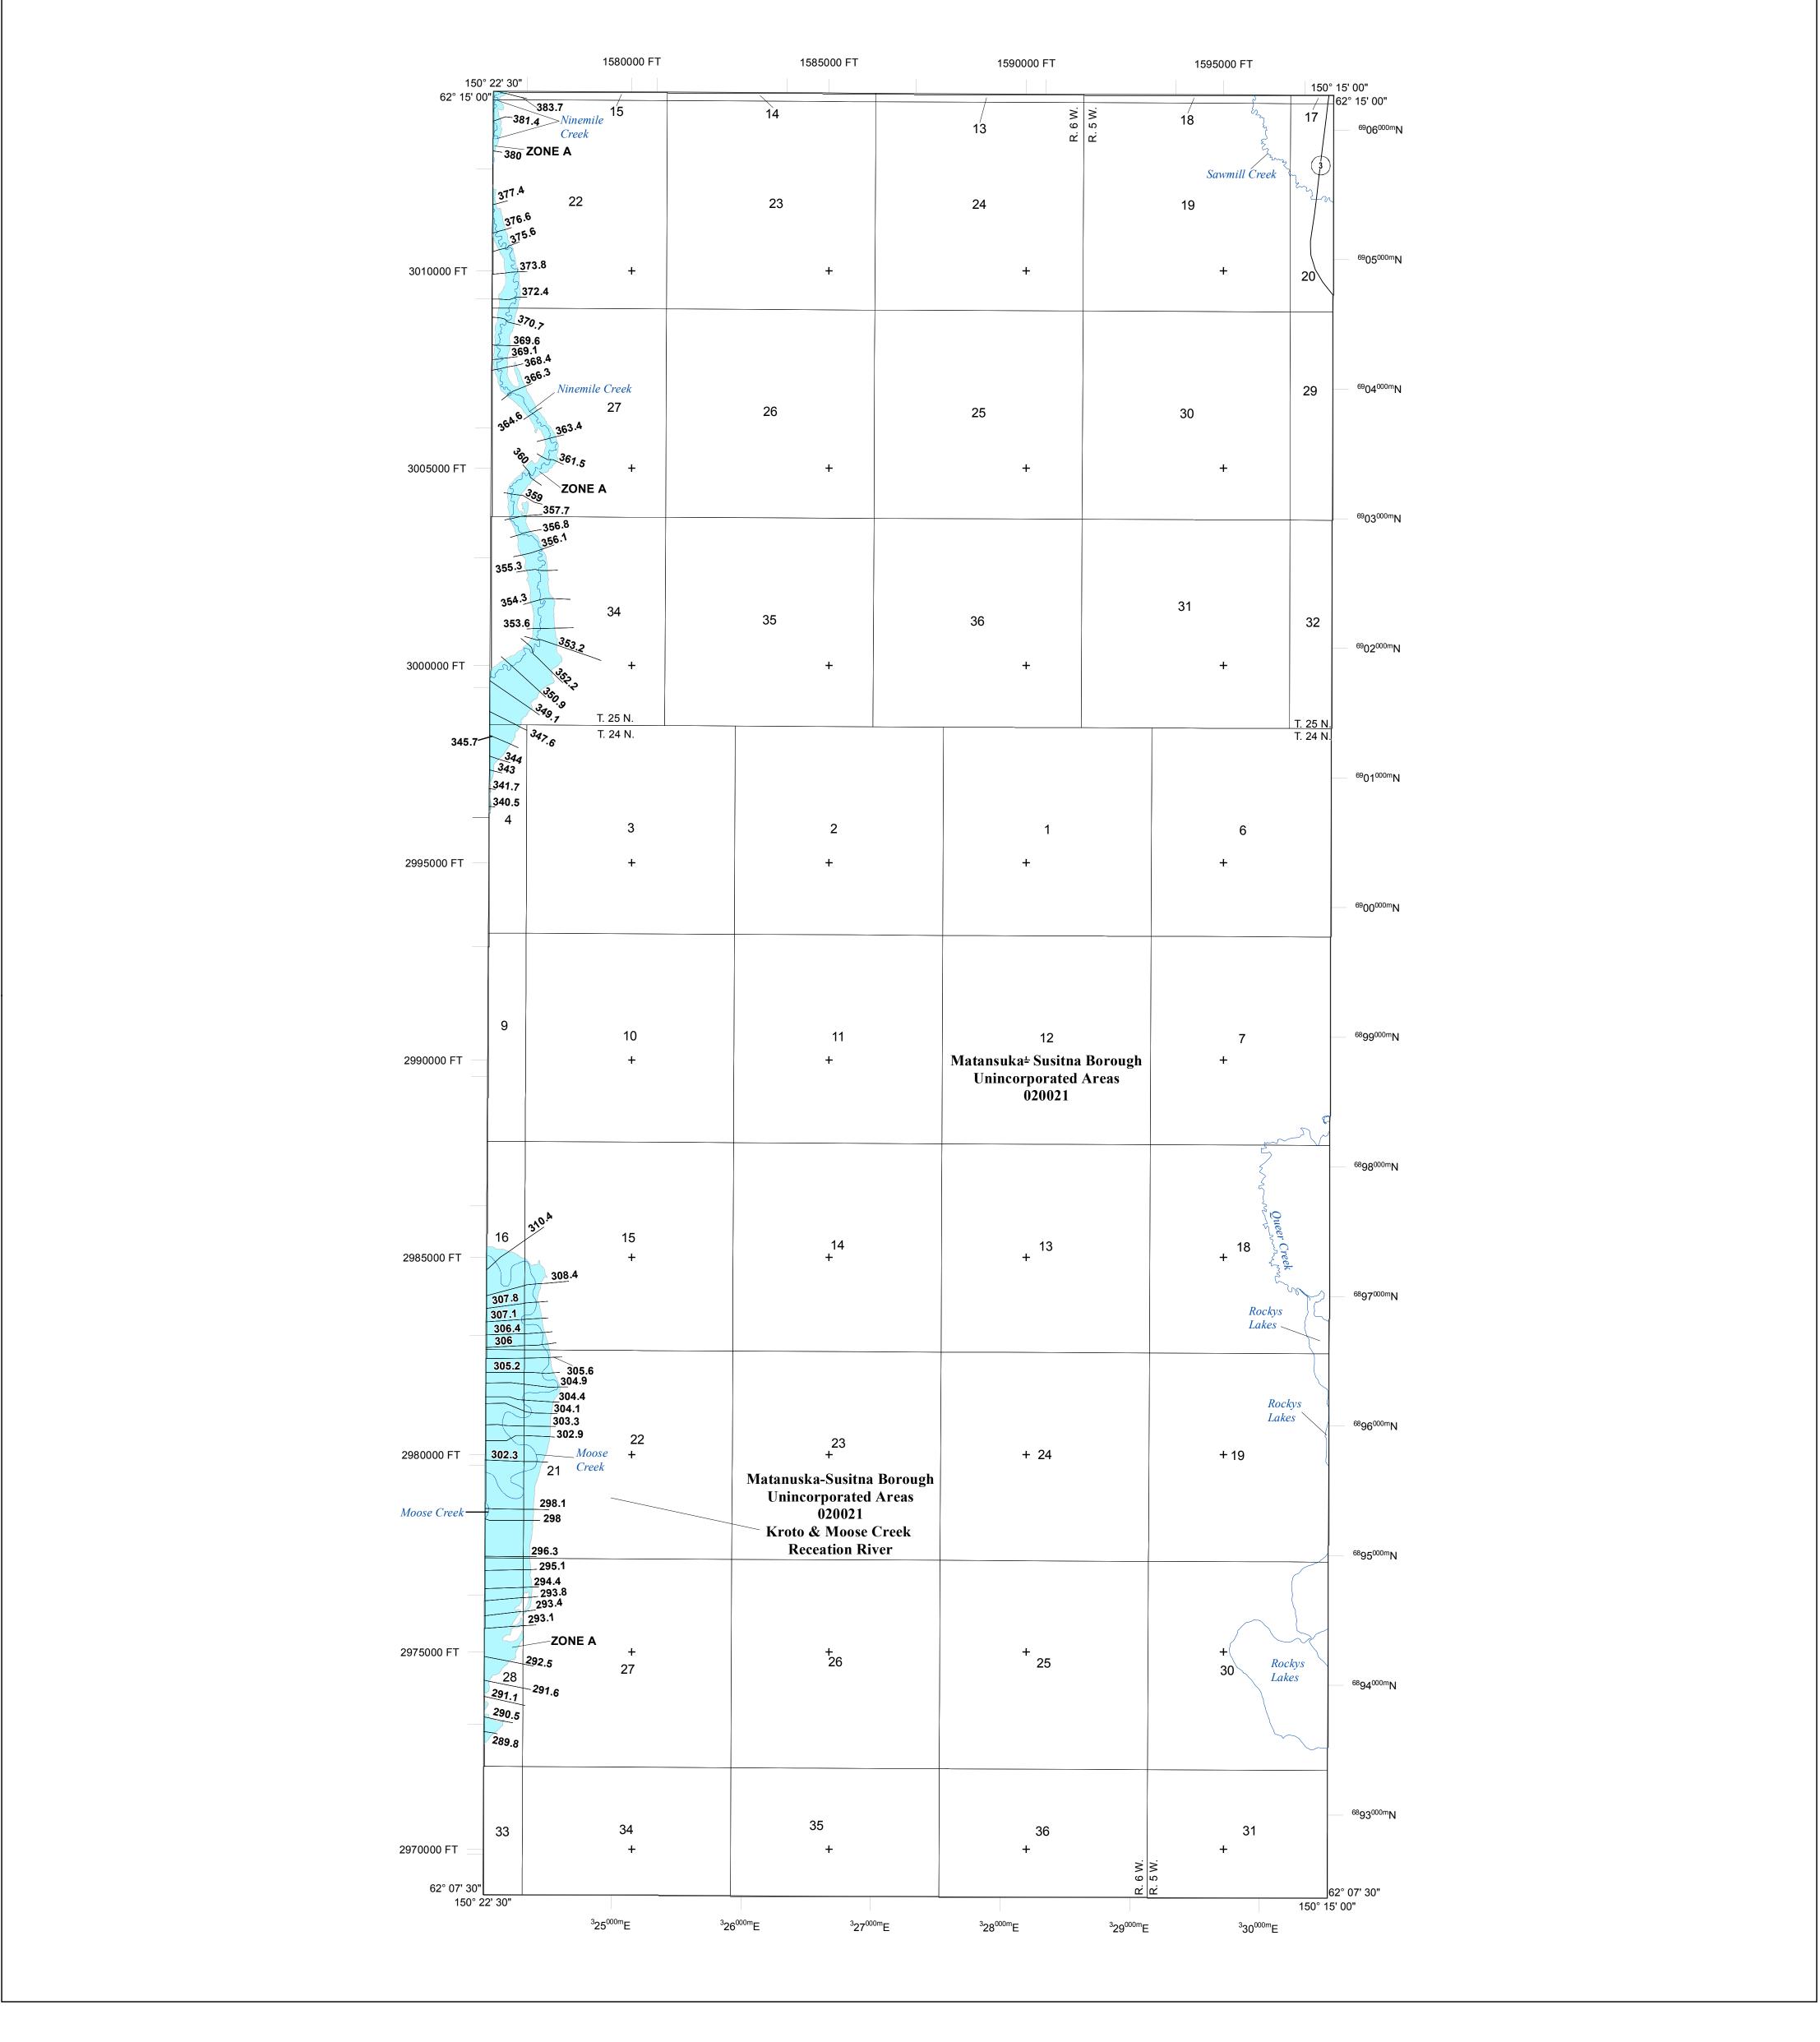

## **FLOOD HAZARD INFORMATION**

SEE FIS REPORT FOR ZONE DESCRIPTIONS AND INDEX MAP THE INFORMATION DEPICTED ON THIS MAP AND SUPPORTING DOCUMENTATION ARE ALSO AVAILABLE IN DIGITAL FORMAT AT

Base map information shown on this FIRM was provided in digital format by the United States Geological Survey (USGS), Matanuska-Susitna Borough GIS Department, Alaska State Geo-Spatial Data Clearinghouse, and Alaska Department of Natural Resources. Other information was derived from digital orthophotography at a 2-foot resolution