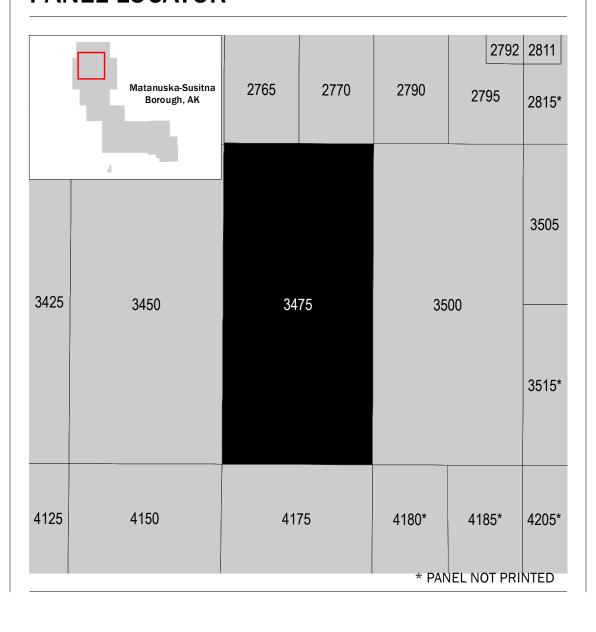

## PANEL LOCATOR

NATIONAL FLOOD INSURANCE PROGRAM FLOOD INSURANCE RATE MAP

MATANUSKA-SUSITNA BOROUGH, AK and Incorporated Areas

PANEL 3475 OF 9855

Panel Contains: COMMUNITY

National Flood Insurance Program

FEMA

MATANUSKA-SUSITNA BOROUGH

NUMBER PANEL SUFFIX 3475 020021

> **PRELIMINARY** 8/19/2016

> > **VERSION NUMBER** 2.3.3.2 **MAP NUMBER** 02170C3475F MAP REVISED