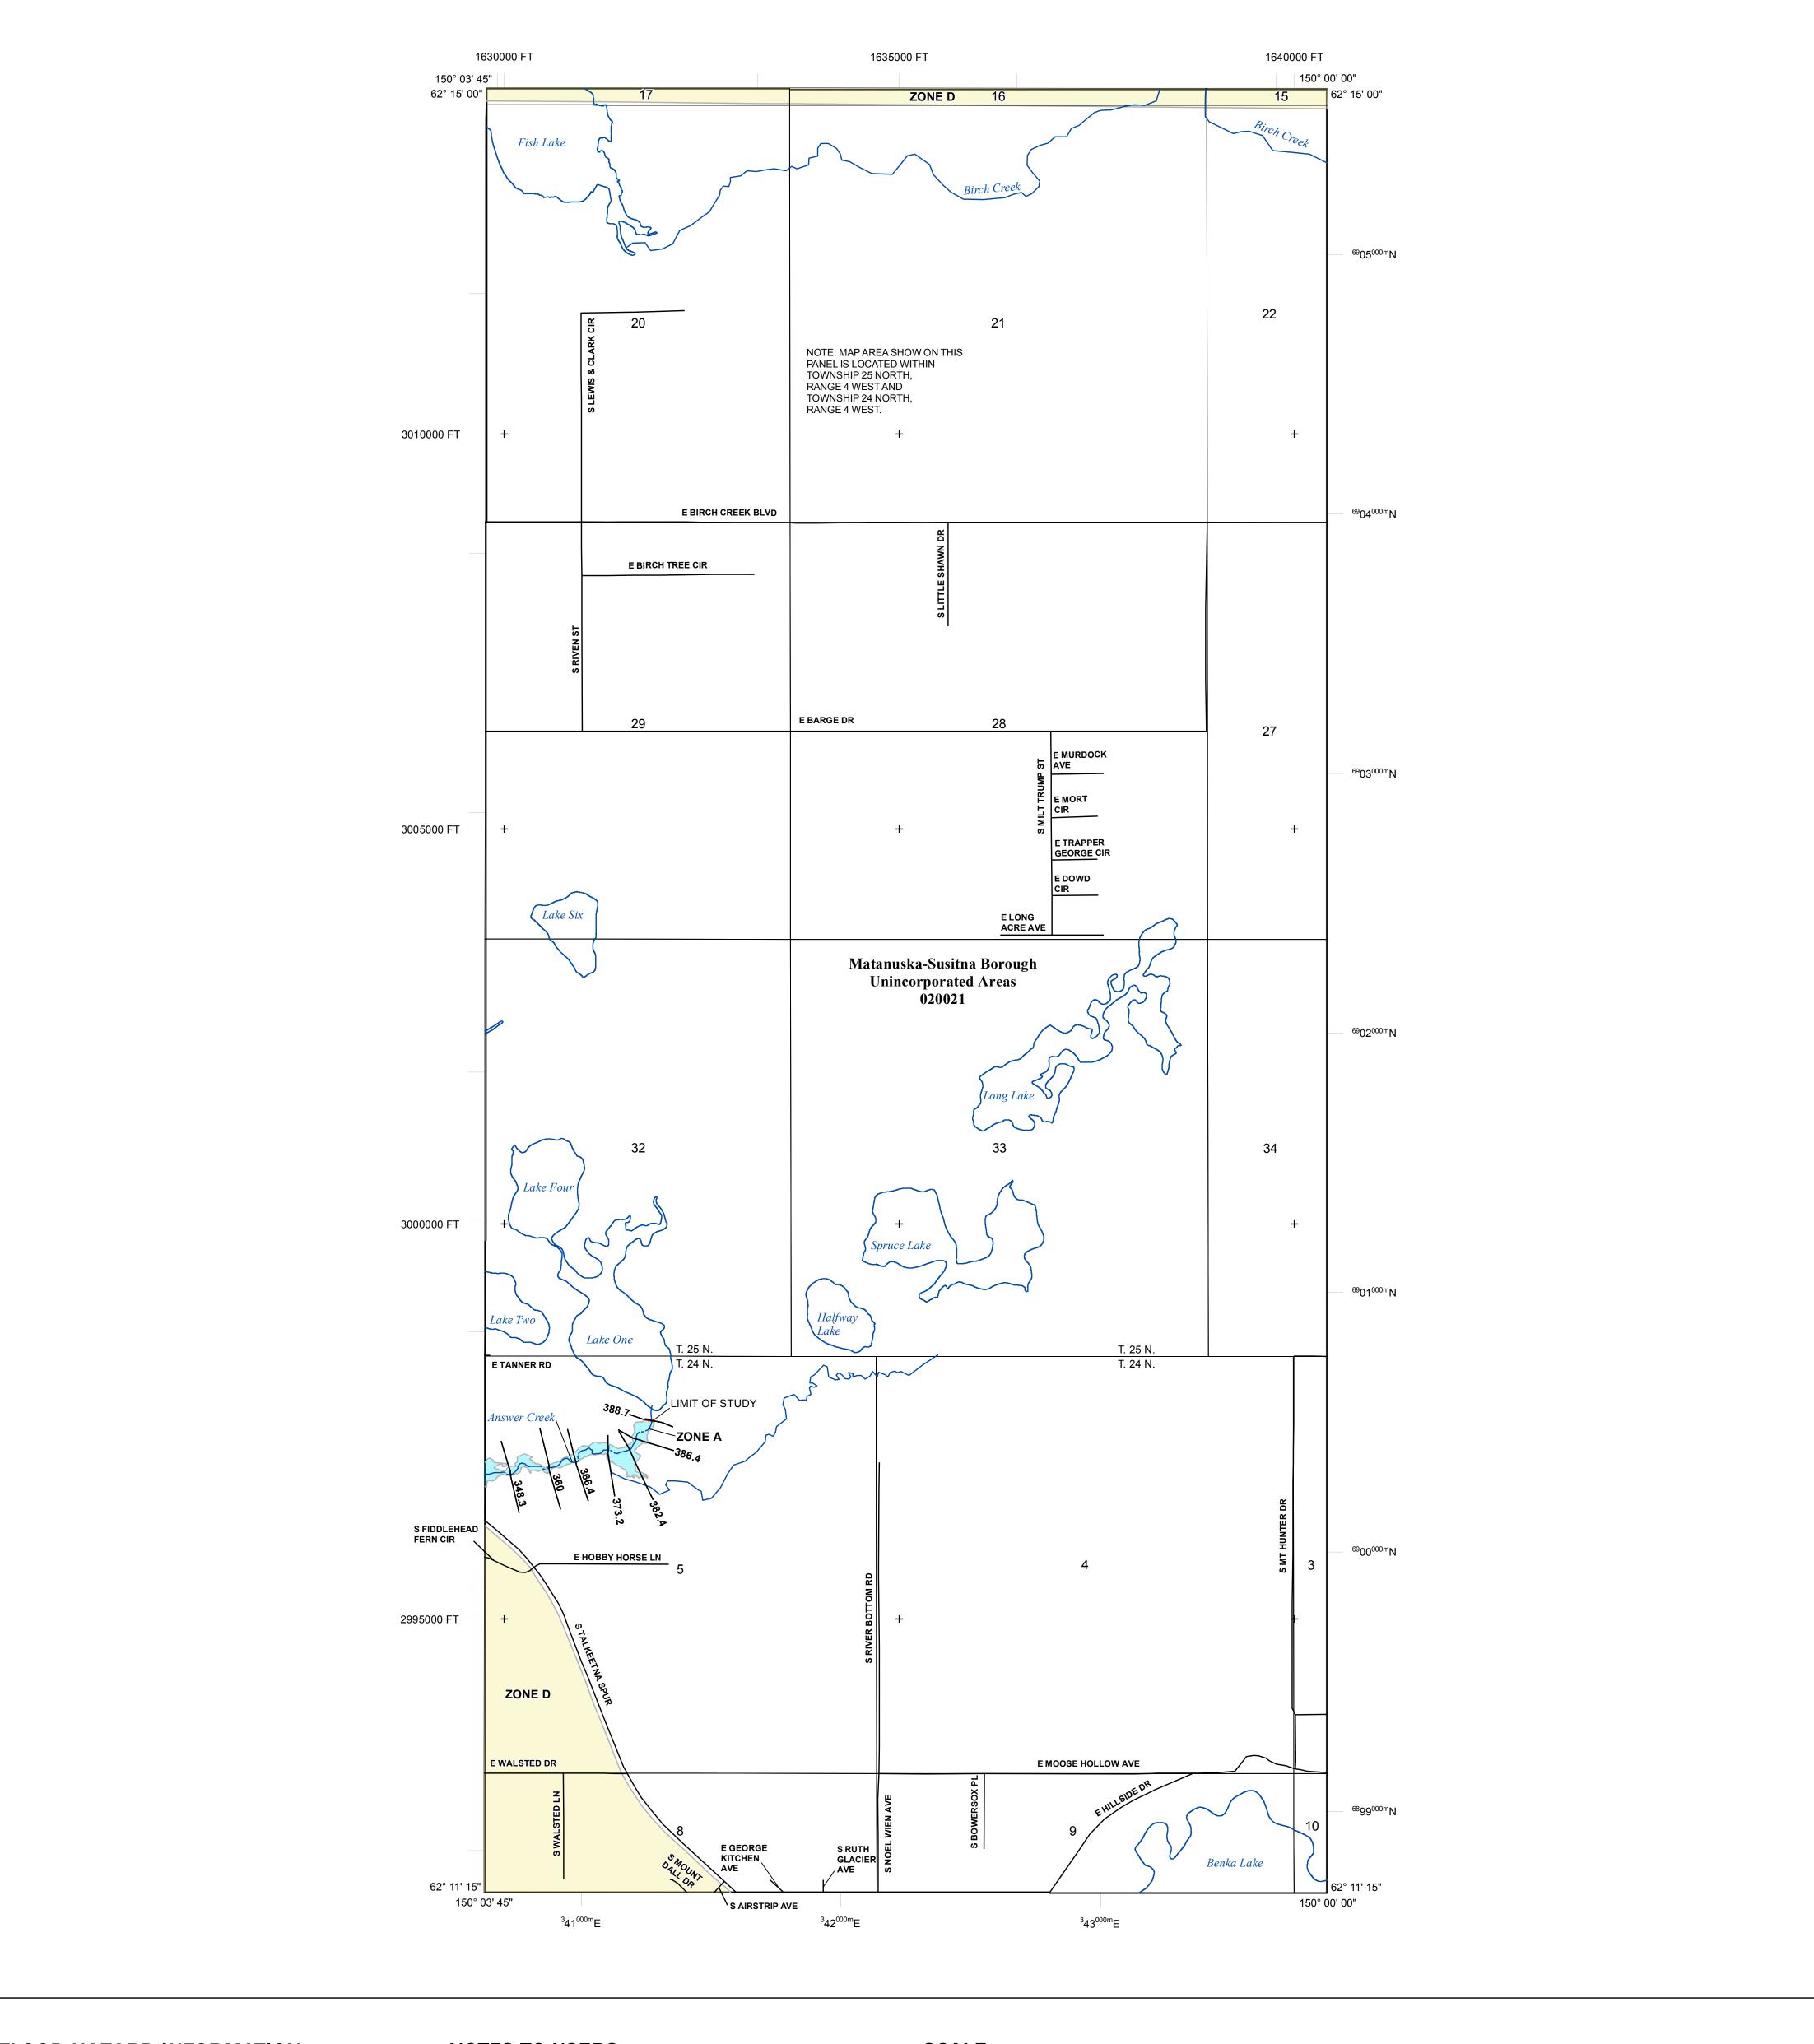

# National Flood Insurance Program FEMA and Incorporated Areas PANEL 3510 of 9855 Panel Contains: COMMUNITY MATANUSKA-SUSITNA BOROUGH

S ZONE X

NATIONAL FLOOD INSURANCE PROGRAM

FLOOD INSURANCE RATE MAP

**PRELIMINARY** 8/19/2016