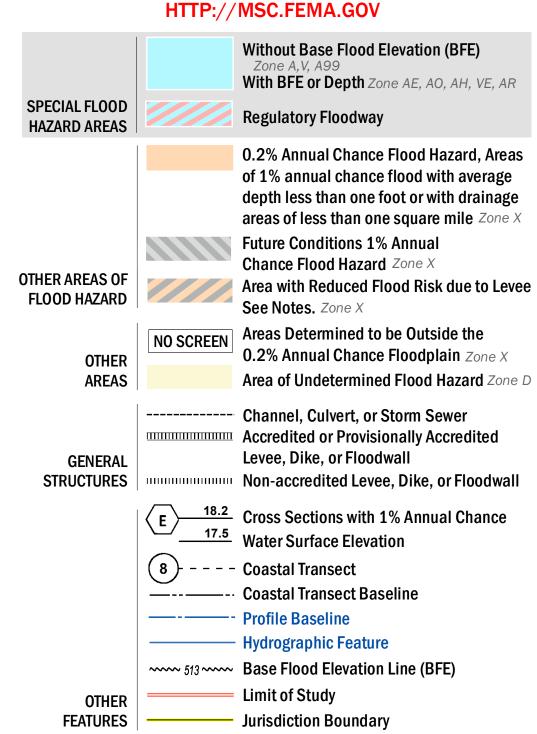

## FLOOD HAZARD INFORMATION

SEE FIS REPORT FOR ZONE DESCRIPTIONS AND INDEX MAP THE INFORMATION DEPICTED ON THIS MAP AND SUPPORTING DOCUMENTATION ARE ALSO AVAILABLE IN DIGITAL FORMAT AT