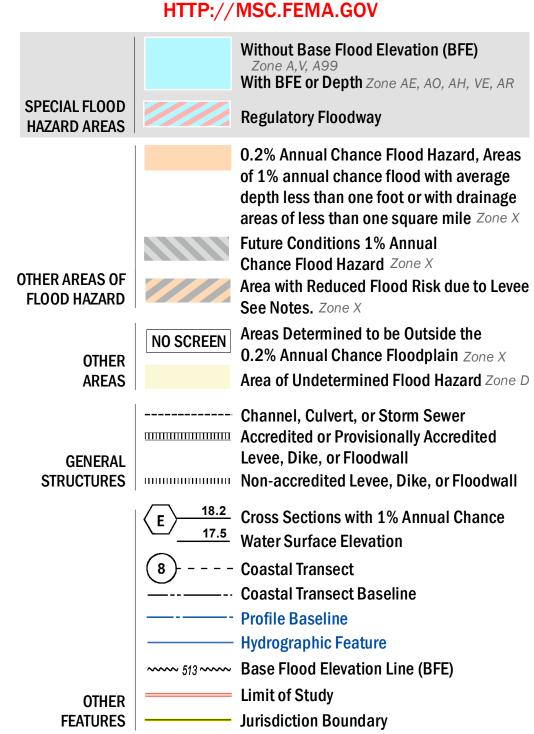

## **FLOOD HAZARD INFORMATION**

SEE FIS REPORT FOR ZONE DESCRIPTIONS AND INDEX MAP THE INFORMATION DEPICTED ON THIS MAP AND SUPPORTING DOCUMENTATION ARE ALSO AVAILABLE IN DIGITAL FORMAT AT