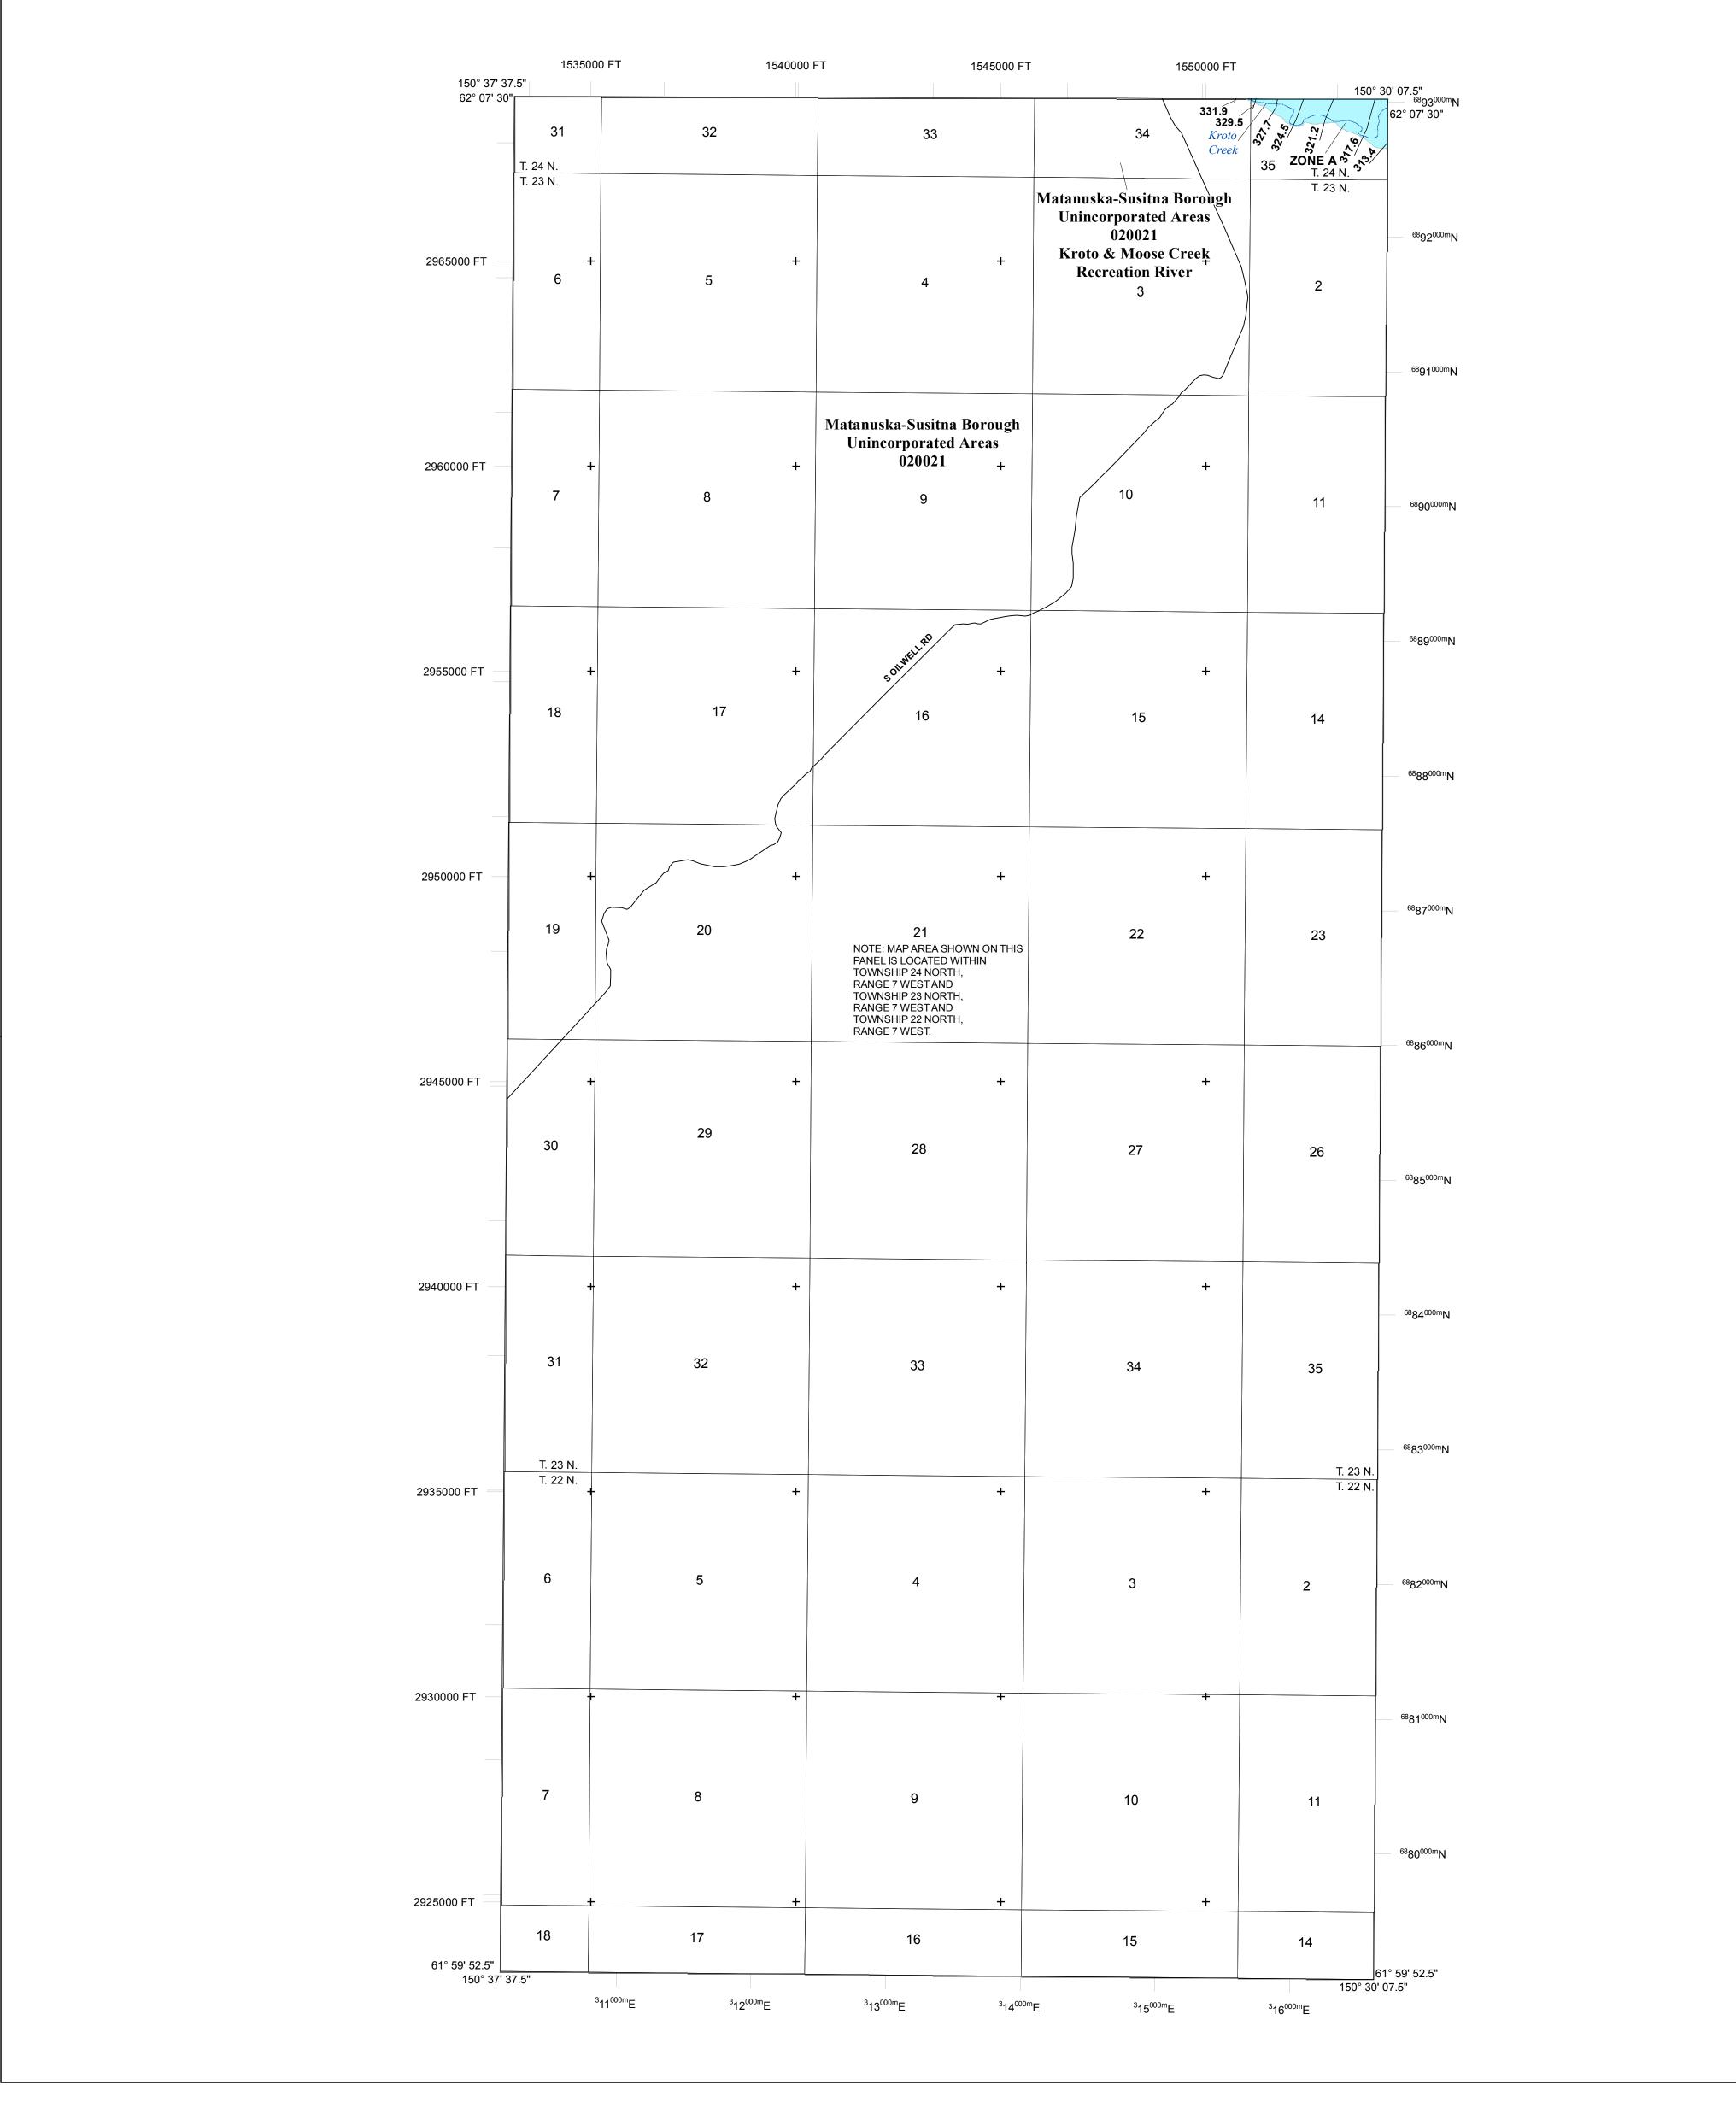

## PANEL LOCATOR

NATIONAL FLOOD INSURANCE PROGRAM FLOOD INSURANCE RATE MAP

MATANUSKA-SUSITNA BOROUGH, AK and Incorporated Areas PANEL **4125** of **9855** 

Panel Contains: COMMUNITY

FEMA

S ZONE X

National Flood Insurance Program

MATANUSKA-SUSITNA

NUMBER 020021 BOROUGH

> **PRELIMINARY** 8/19/2016

> > **VERSION NUMBER** 2.3.3.2 **MAP NUMBER** 02170C4125F MAP REVISED

PANEL SUFFIX

4125