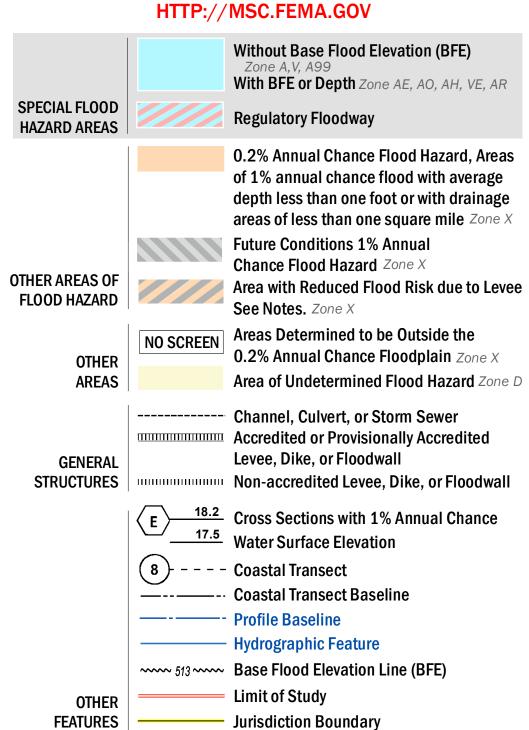

## FLOOD HAZARD INFORMATION

SEE FIS REPORT FOR ZONE DESCRIPTIONS AND INDEX MAP THE INFORMATION DEPICTED ON THIS MAP AND SUPPORTING DOCUMENTATION ARE ALSO AVAILABLE IN DIGITAL FORMAT AT