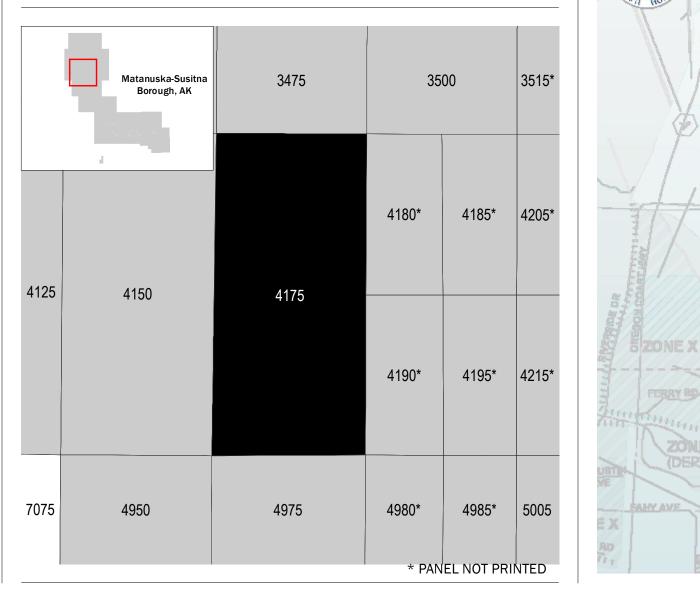

# PANEL LOCATOR

National Flood Insurance Program NATIONAL FLOOD INSURANCE PROGRAM FLOOD INSURANCE RATE MAP MATANUSKA-SUSITNA BOROUGH, AK and Incorporated Areas PANEL 4175 OF 9855 Panel Contains: COMMUNITY NUMBER PANEL SUFFIX MATANUSKA-SUSITNA 020021 4175 BOROUGH PRELIMINARY 8/19/2016