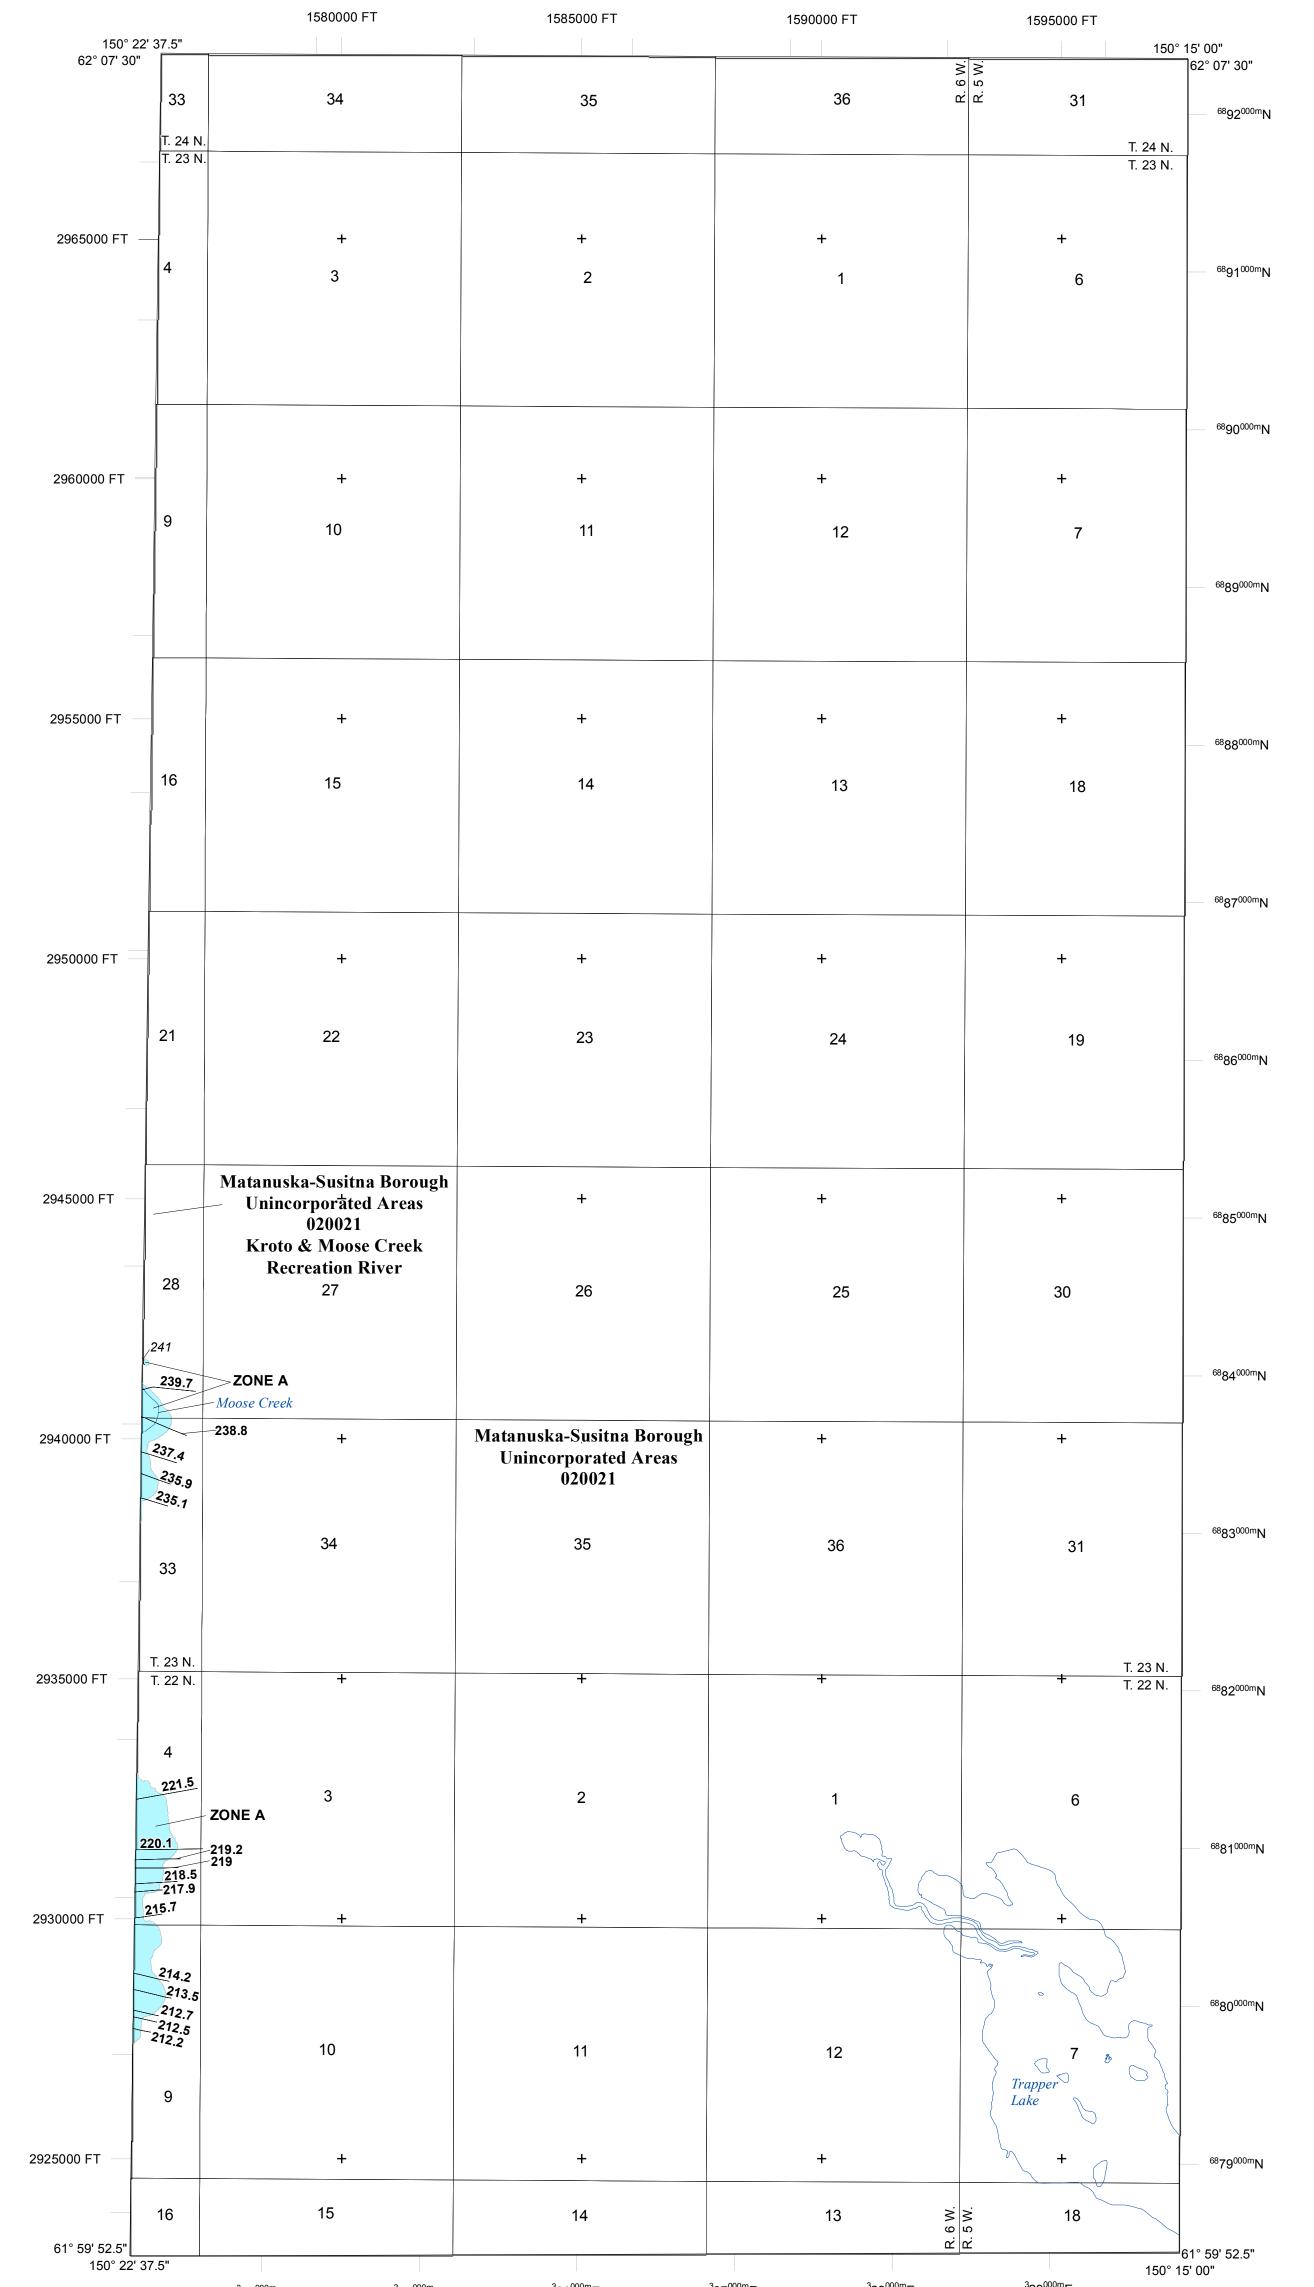

### <sup>3</sup>29<sup>000m</sup>E <sup>3</sup>27<sup>000m</sup>E <sup>3</sup>25<sup>000n</sup> <sup>3</sup>28<sup>000m</sup>E <sup>3</sup>24<sup>000m</sup>E