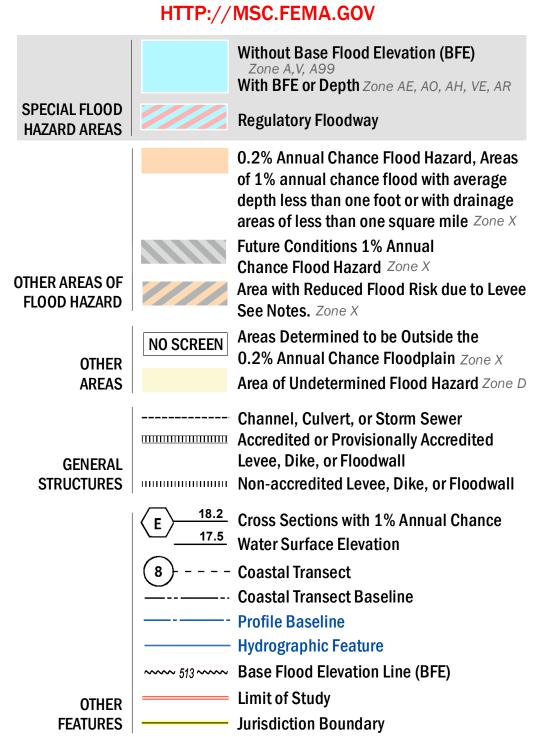

SEE FIS REPORT FOR ZONE DESCRIPTIONS AND INDEX MAP THE INFORMATION DEPICTED ON THIS MAP AND SUPPORTING DOCUMENTATION ARE ALSO AVAILABLE IN DIGITAL FORMAT AT

For information and questions about this map, available products associated with this FIRM including historic versions of this FIRM, how to order products or the National Flood Insurance Program in general, please call the FEMA Map Information eXchange at 1-877-FEMA-MAP (1-877-336-2627) or visit the FEMA Map Service Center website at http://msc.fema.gov. Available products may include previously issued Letters of Map Change, a Flood Insurance Study Report, and/or digital versions of this map. Many of these products can be ordered or obtained directly from the website. Users may determine the current map date for each FIRM panel by visiting the FEMA Map Service Center website or by calling the FEMA Map Information eXchange.