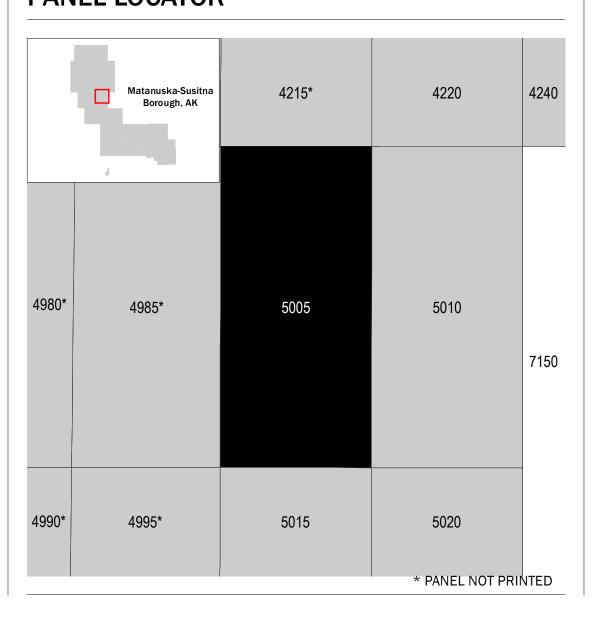

## PANEL LOCATOR

## National Flood Insurance Program FEMA PANEL 5005 OF 9855

S ZONE X

NATIONAL FLOOD INSURANCE PROGRAM FLOOD INSURANCE RATE MAP

MATANUSKA-SUSITNA BOROUGH, AK and Incorporated Areas

Panel Contains:

COMMUNITY