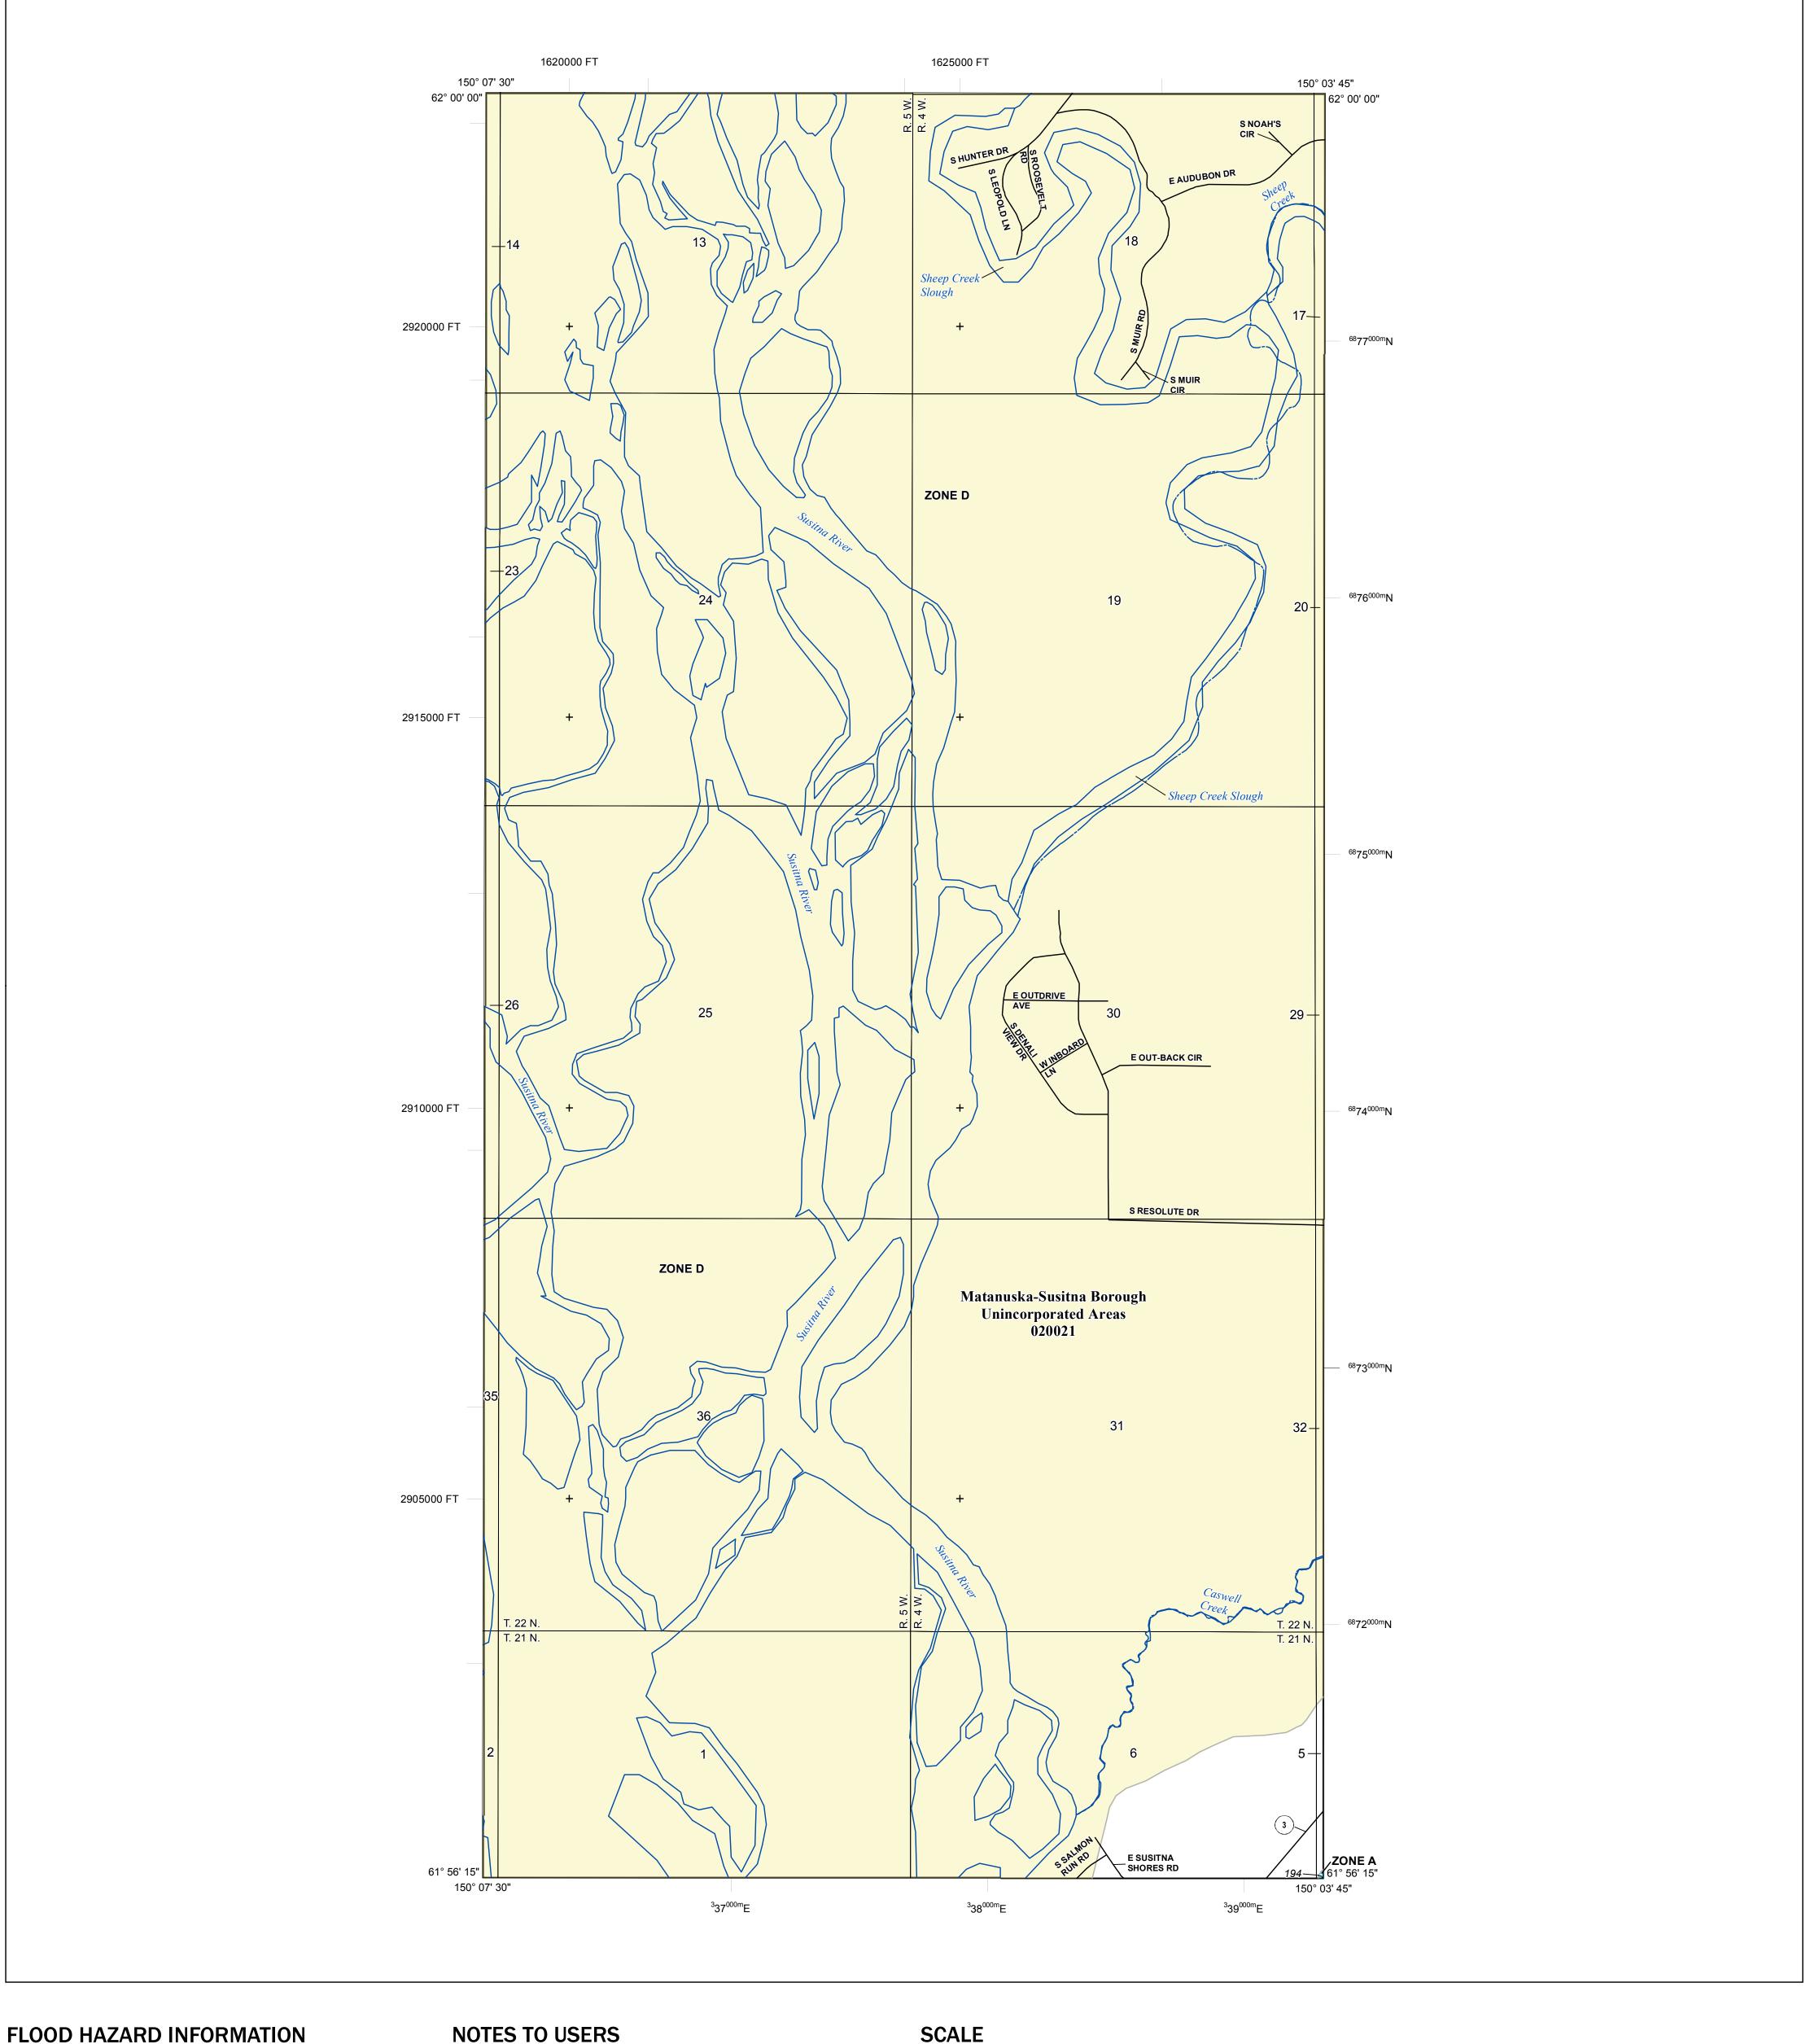

Base map information shown on this FIRM was provided in digital format by the United States Geological Survey (USGS), Matanuska-Susitna Borough GIS Department, Alaska State Geo-Spatial Data Clearinghouse, and Alaska Department of Natural Resources. Other information was derived from digital orthophotography at a 2-foot resolution from photography dated 2011.