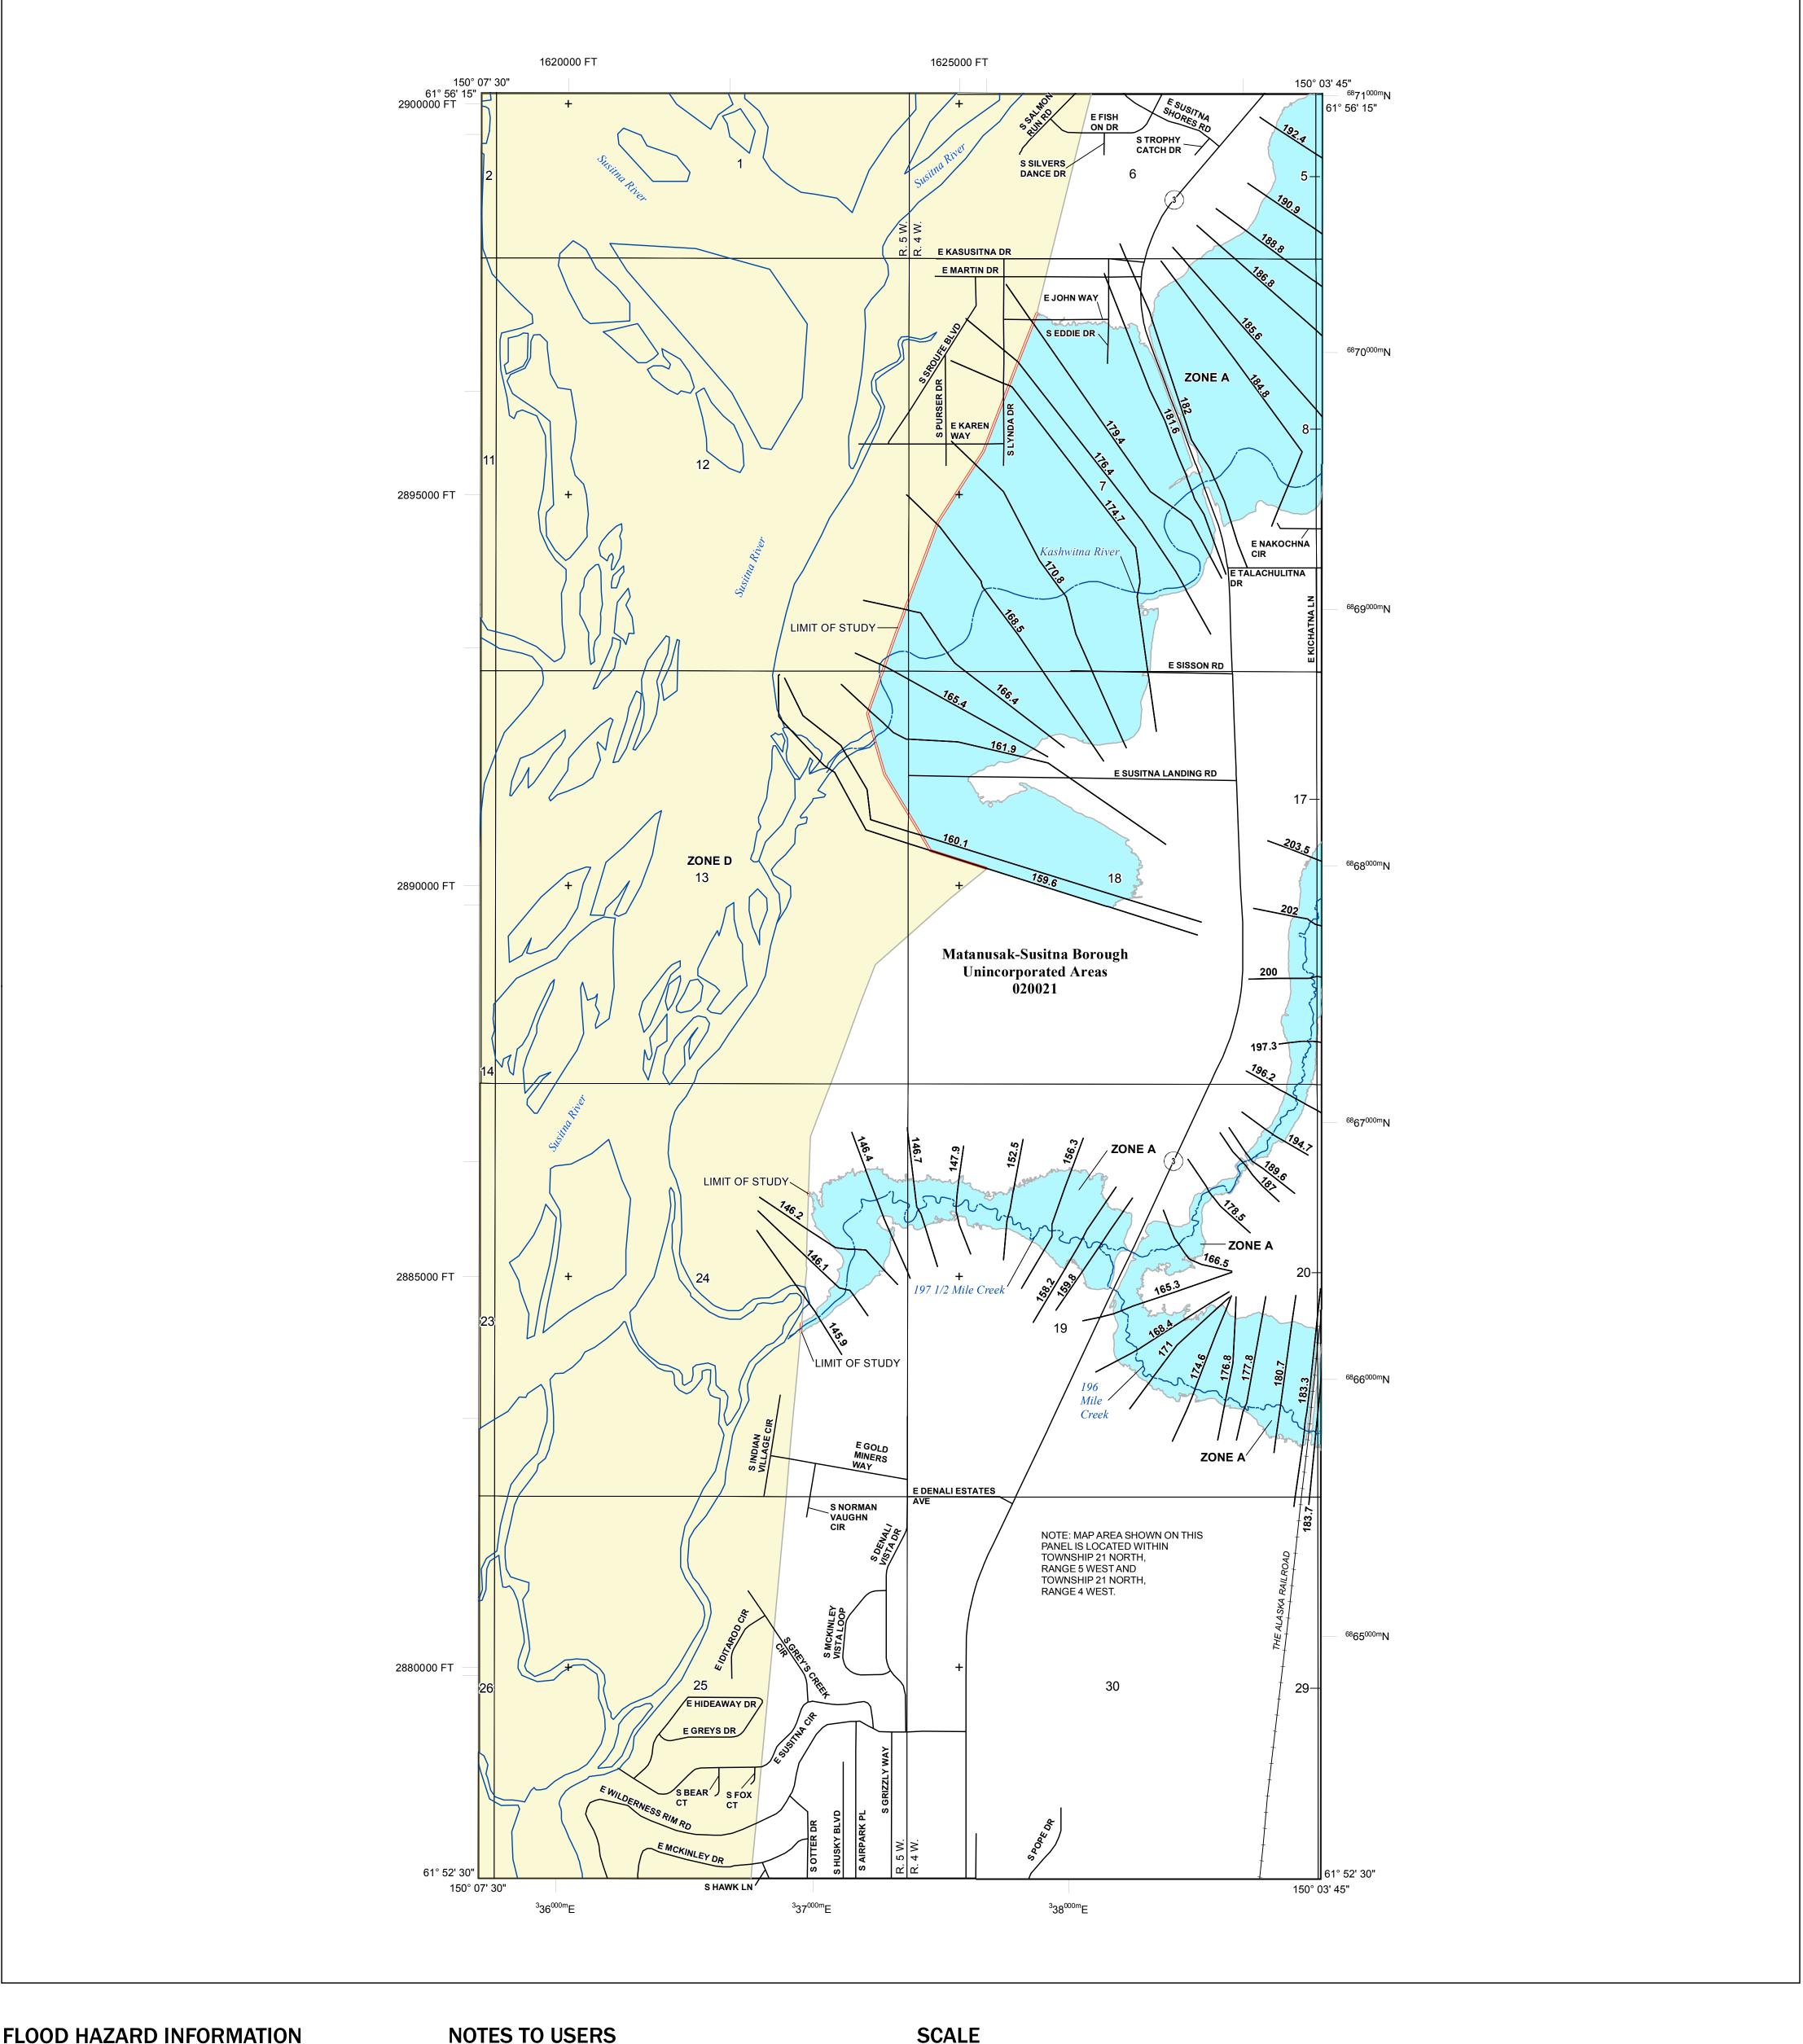

## FLOOD HAZARD INFORMATION

SEE FIS REPORT FOR ZONE DESCRIPTIONS AND INDEX MAP THE INFORMATION DEPICTED ON THIS MAP AND SUPPORTING DOCUMENTATION ARE ALSO AVAILABLE IN DIGITAL FORMAT AT

**Jurisdiction Boundary** 

Base map information shown on this FIRM was provided in digital format by the United States Geological Survey (USGS), Matanuska-Susitna Borough GIS Department, Alaska State Geo-Spatial Data Clearinghouse, and Alaska Department of Natural Resources. Other information was derived from digital orthophotography at a 2-foot resolution

from photography dated 2011.