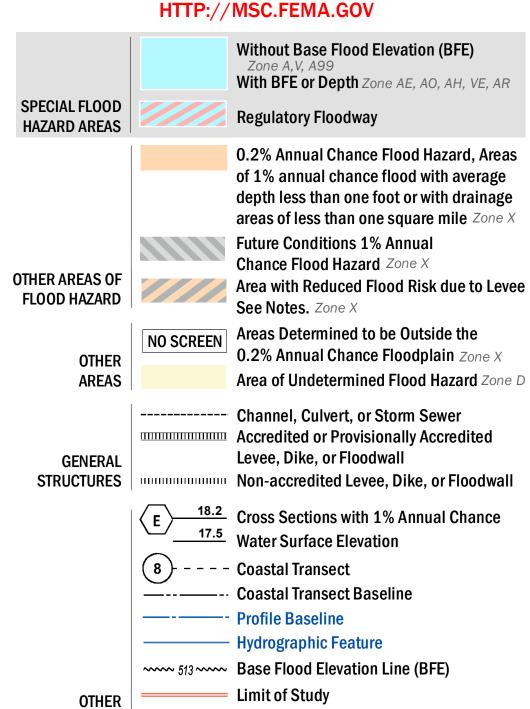

## FLOOD HAZARD INFORMATION

SEE FIS REPORT FOR ZONE DESCRIPTIONS AND INDEX MAP THE INFORMATION DEPICTED ON THIS MAP AND SUPPORTING DOCUMENTATION ARE ALSO AVAILABLE IN DIGITAL FORMAT AT

**Jurisdiction Boundary** 