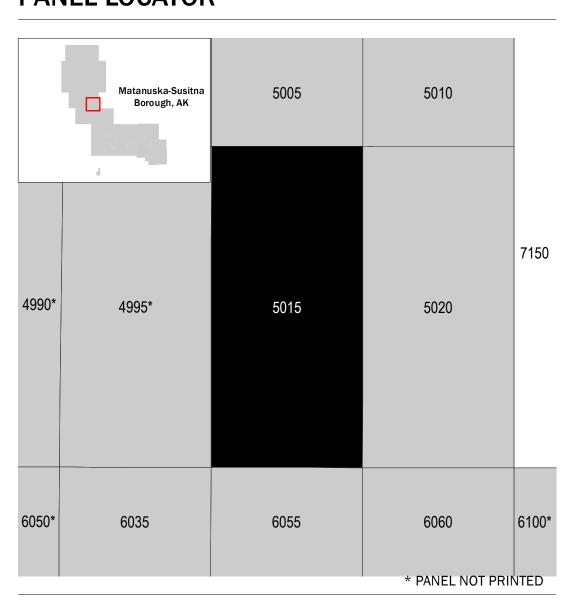

## PANEL LOCATOR

NATIONAL FLOOD INSURANCE PROGRAM FLOOD INSURANCE RATE MAP MATANUSKA-SUSITNA BOROUGH, AK and Incorporated Areas

PANEL 5015 OF 9855

Panel Contains: NUMBER PANEL SUFFIX

COMMUNITY

National Flood Insurance Program