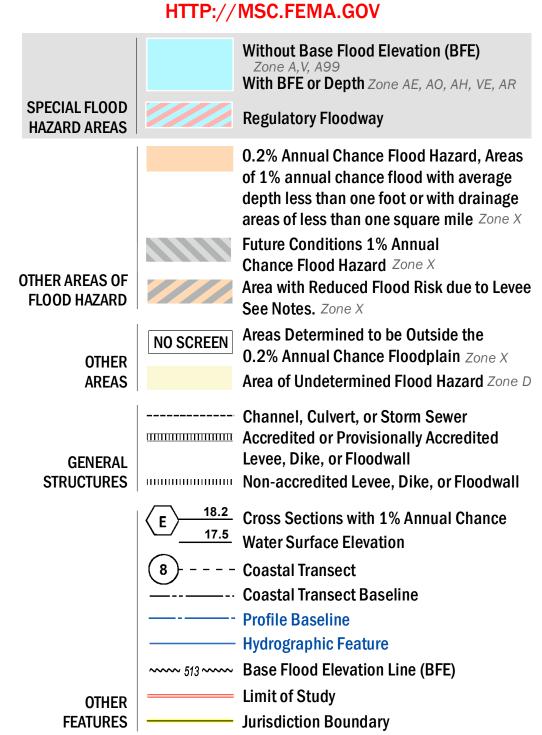

## FLOOD HAZARD INFORMATION

SEE FIS REPORT FOR ZONE DESCRIPTIONS AND INDEX MAP THE INFORMATION DEPICTED ON THIS MAP AND SUPPORTING **DOCUMENTATION ARE ALSO AVAILABLE IN DIGITAL FORMAT AT** 