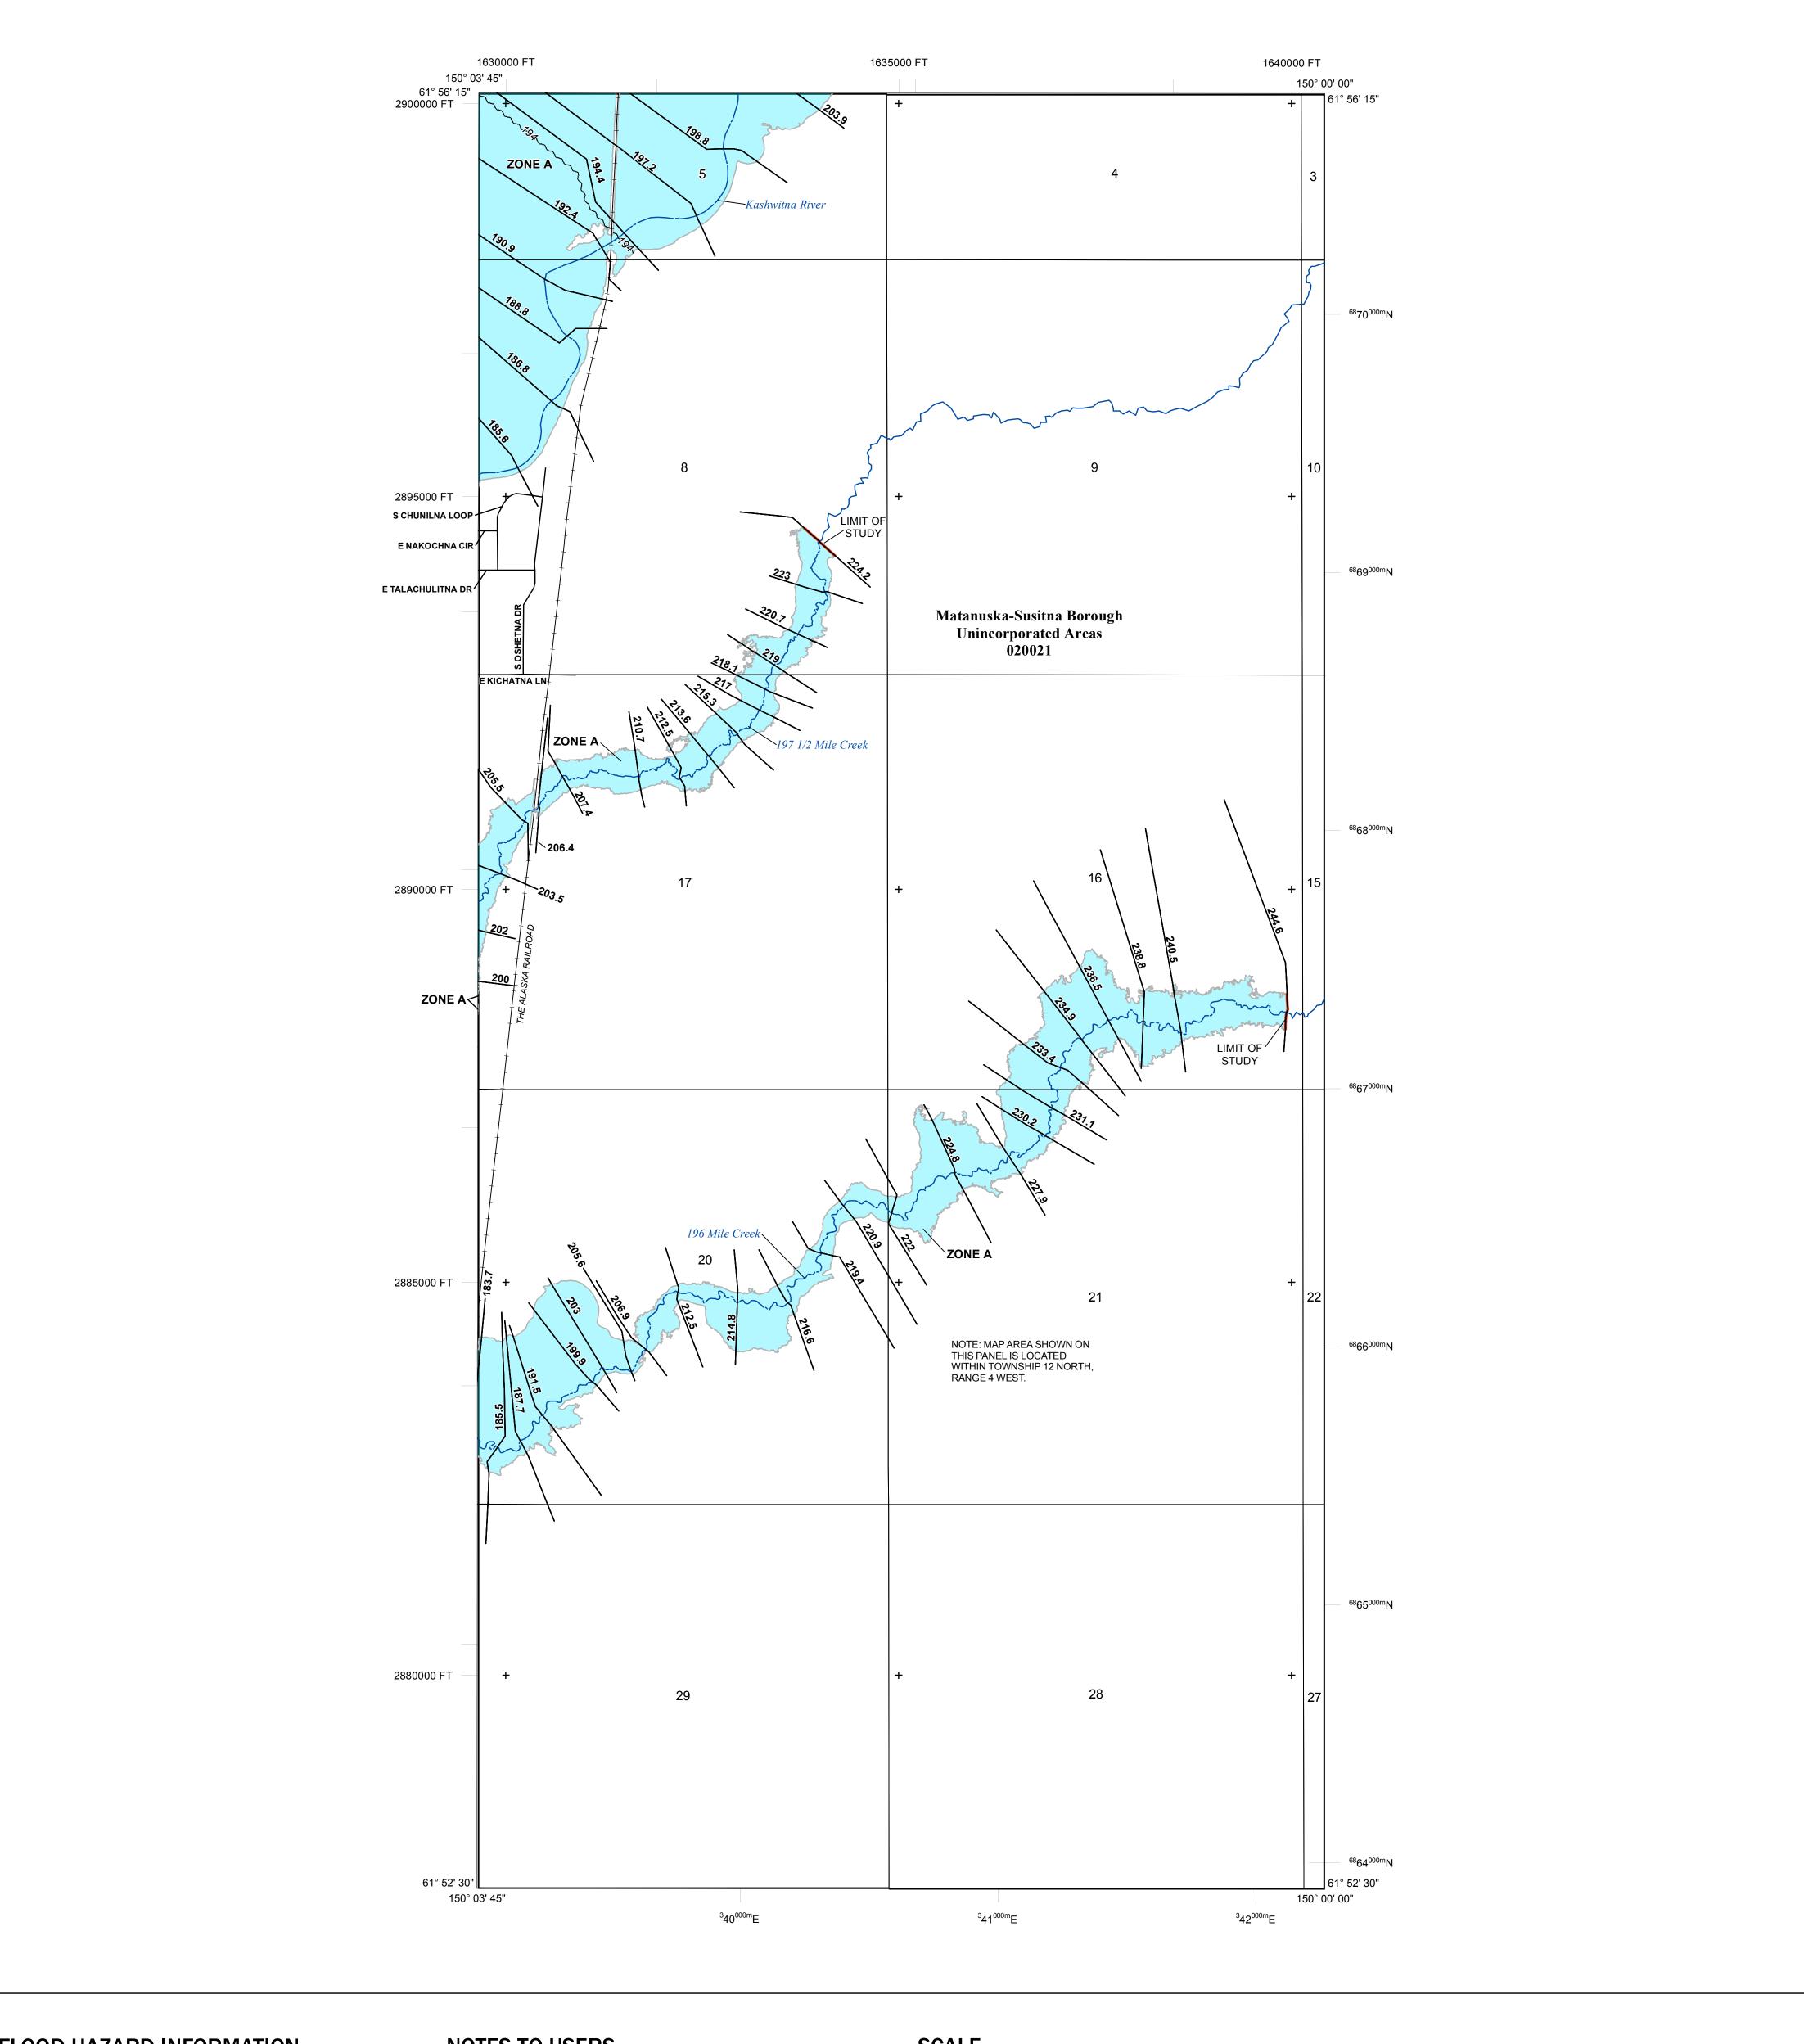

## FLOOD HAZARD INFORMATION

SEE FIS REPORT FOR ZONE DESCRIPTIONS AND INDEX MAP THE INFORMATION DEPICTED ON THIS MAP AND SUPPORTING **DOCUMENTATION ARE ALSO AVAILABLE IN DIGITAL FORMAT AT** 

Base map information shown on this FIRM was provided in digital format by the United States Geological Survey (USGS), Matanuska-Susitna Borough GIS Department, Alaska State Geo-Spatial Data Clearinghouse, and Alaska Department of Natural Resources. Other information was derived from digital orthophotography at a 2-foot resolution