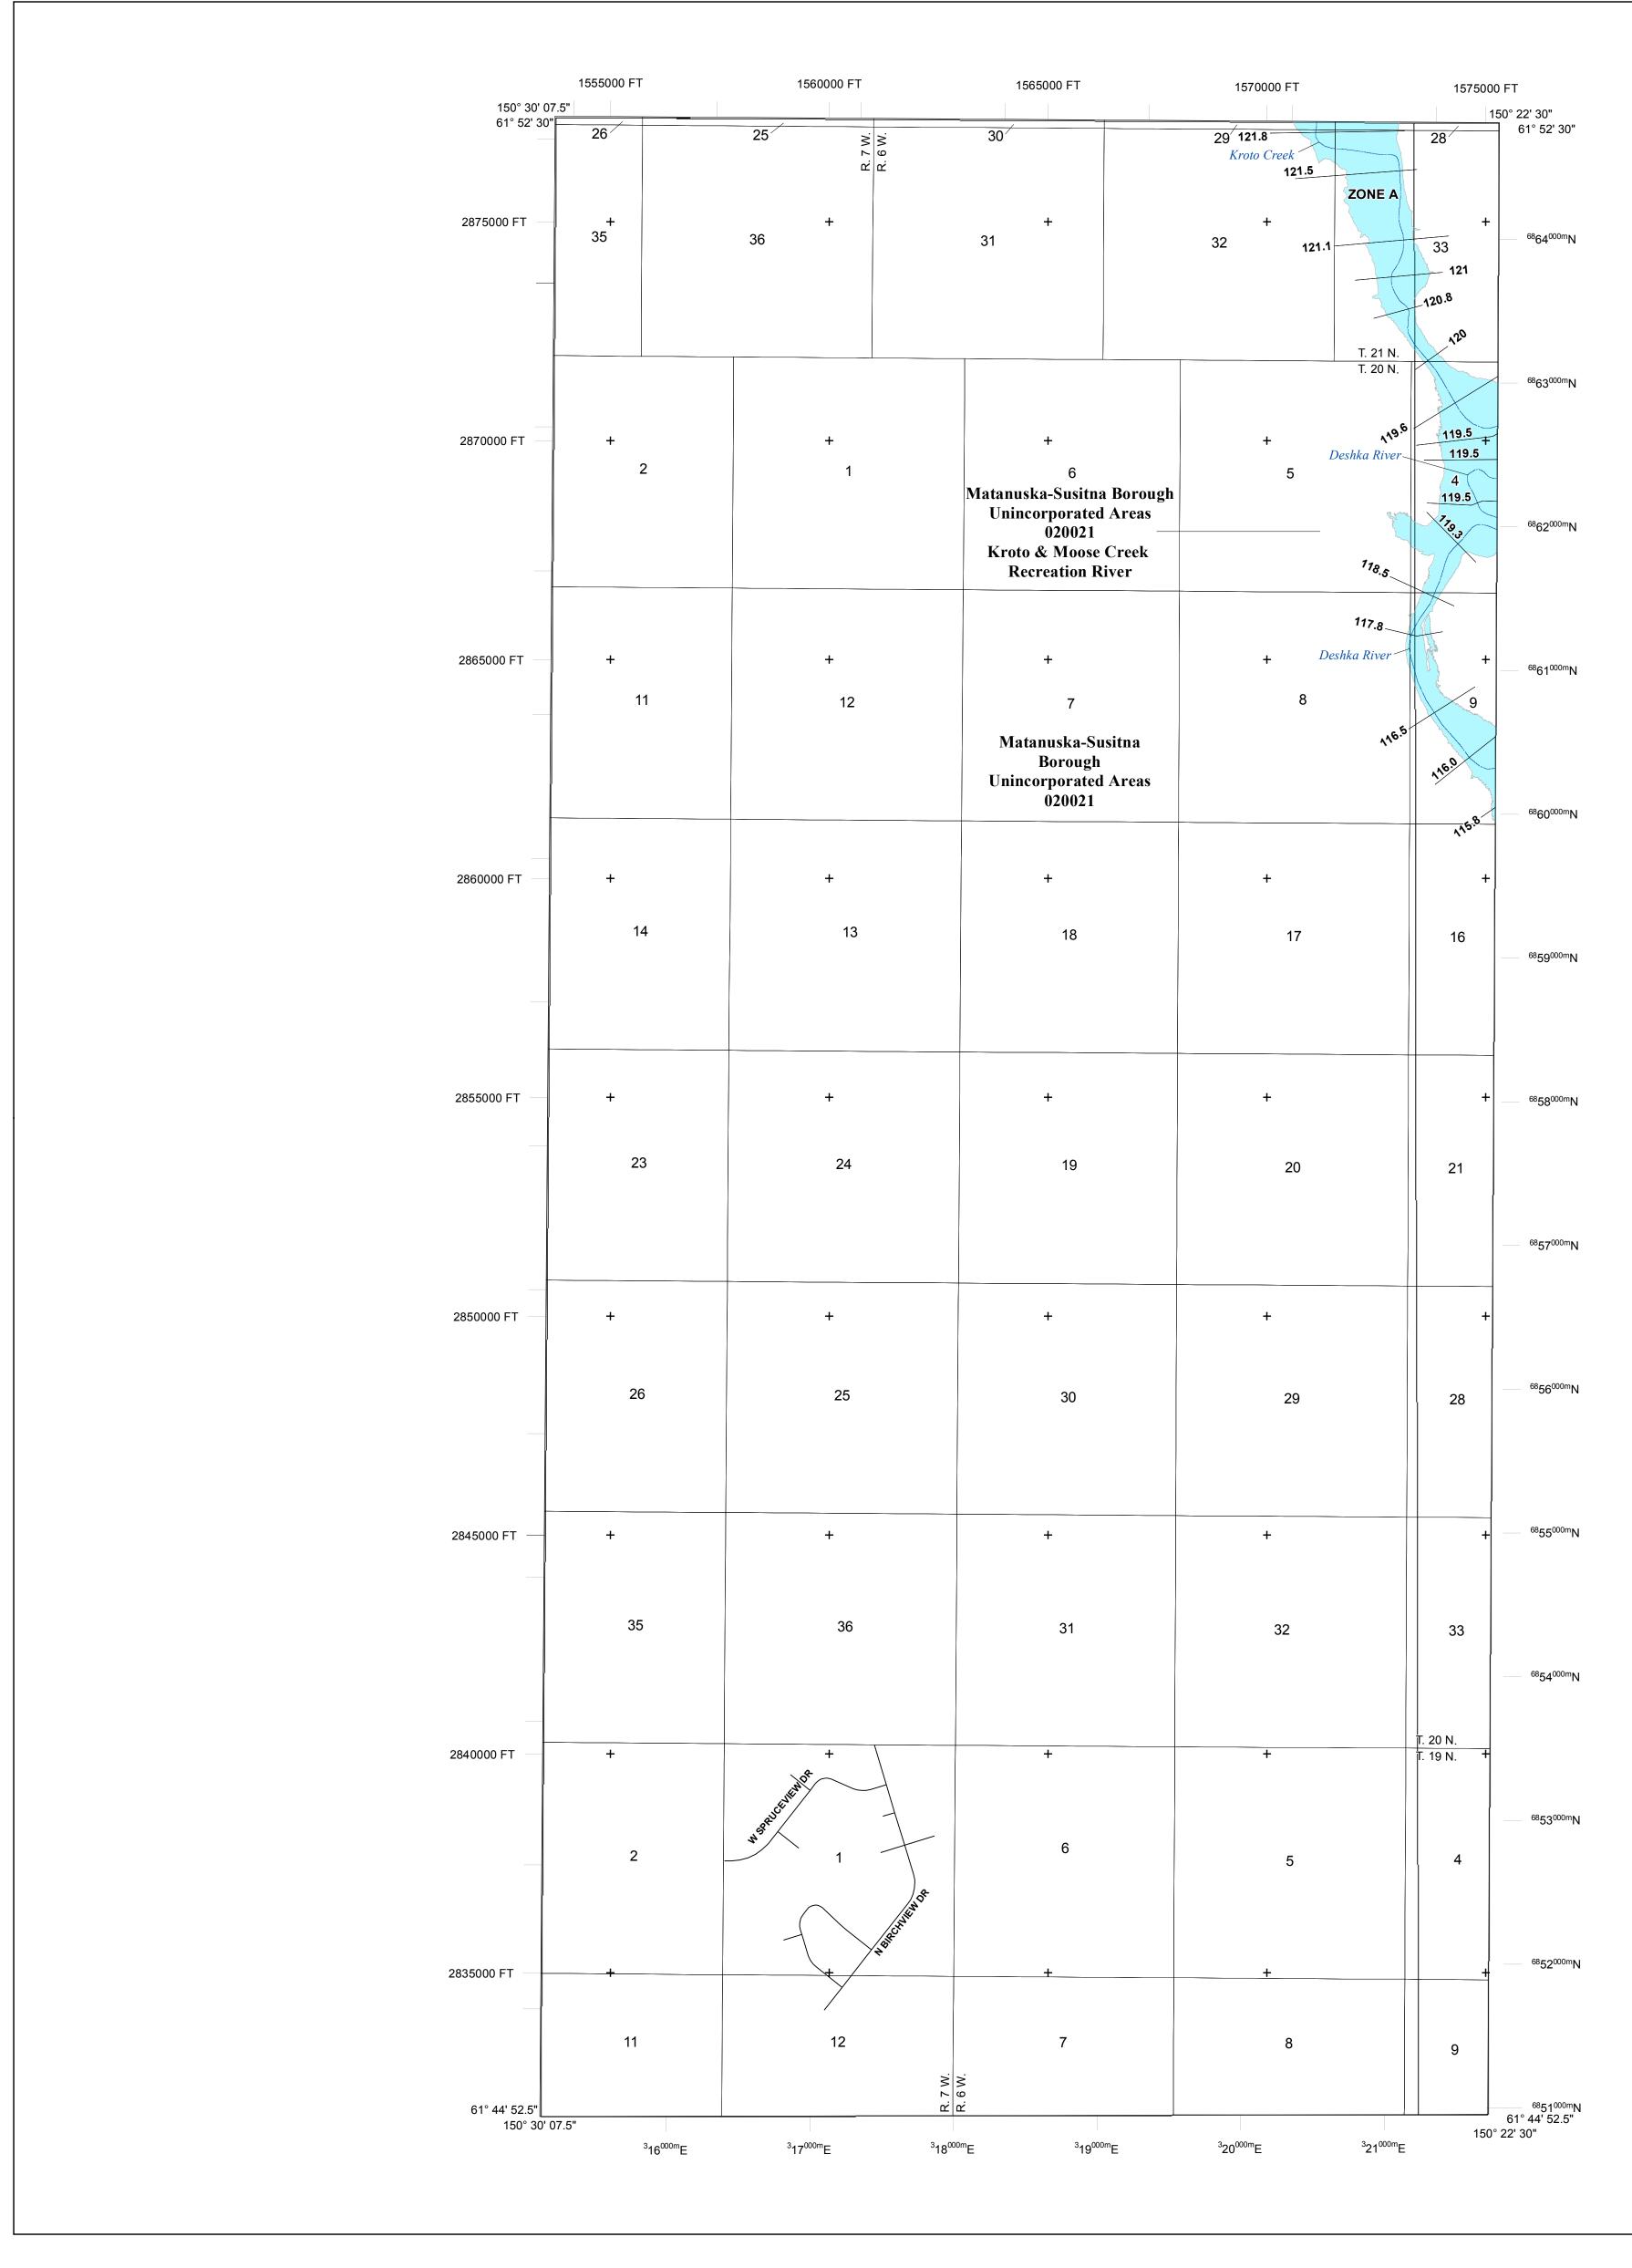

## FLOOD HAZARD INFORMATION

SEE FIS REPORT FOR ZONE DESCRIPTIONS AND INDEX MAP THE INFORMATION DEPICTED ON THIS MAP AND SUPPORTING DOCUMENTATION ARE ALSO AVAILABLE IN DIGITAL FORMAT AT

Base map information shown on this FIRM was provided in digital format by the United States Geological Survey (USGS), Matanuska-Susitna Borough GIS Department, Alaska State Geo-Spatial Data Clearinghouse, and Alaska Department of Natural Resources. Other information was derived from digital orthophotography at a 2-foot resolution