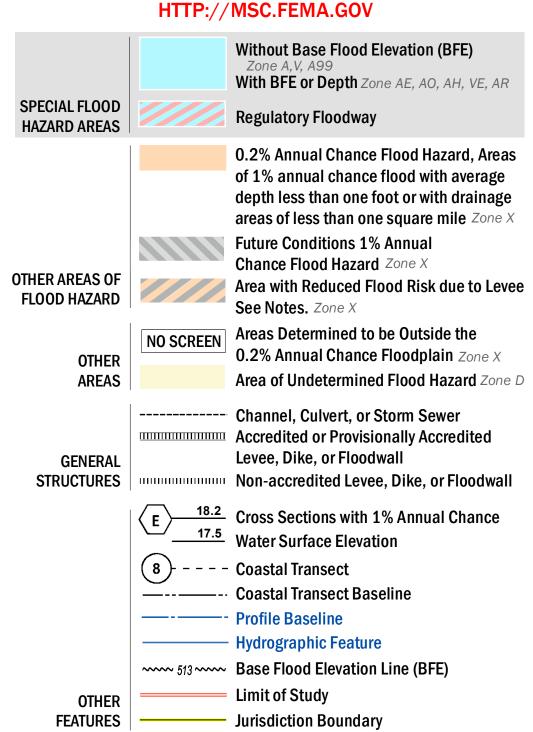

## FLOOD HAZARD INFORMATION

SEE FIS REPORT FOR ZONE DESCRIPTIONS AND INDEX MAP THE INFORMATION DEPICTED ON THIS MAP AND SUPPORTING DOCUMENTATION ARE ALSO AVAILABLE IN DIGITAL FORMAT AT