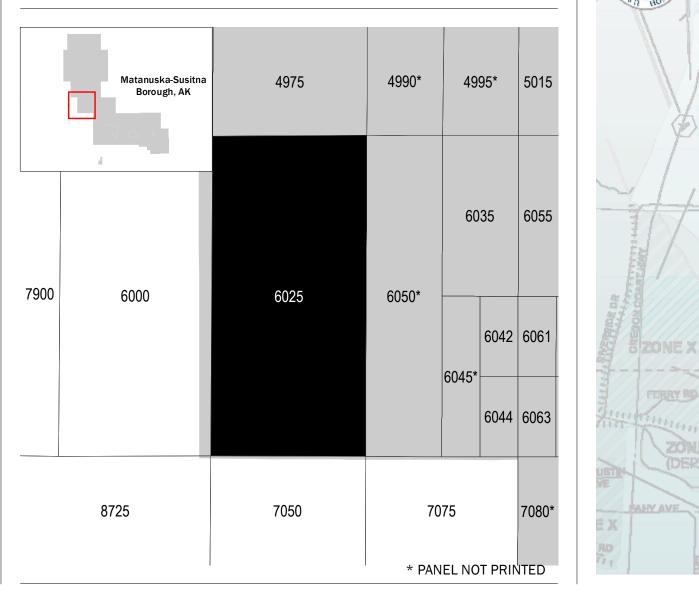

# PANEL LOCATOR

National Flood Insurance Program NATIONAL FLOOD INSURANCE PROGRAM FLOOD INSURANCE RATE MAP MATANUSKA-SUSITNA BOROUGH, AK and Incorporated Areas PANEL 6025 OF 9855 Panel Contains: COMMUNITY NUMBER PANEL SUFFIX MATANUSKA-SUSITNA 020021 6025 BOROUGH PRELIMINARY 8/19/2016

**FEMA** 

**VERSION NUMBER** 2.3.3.2

F

MAP NUMBER 02170C6025F

MAP REVISED