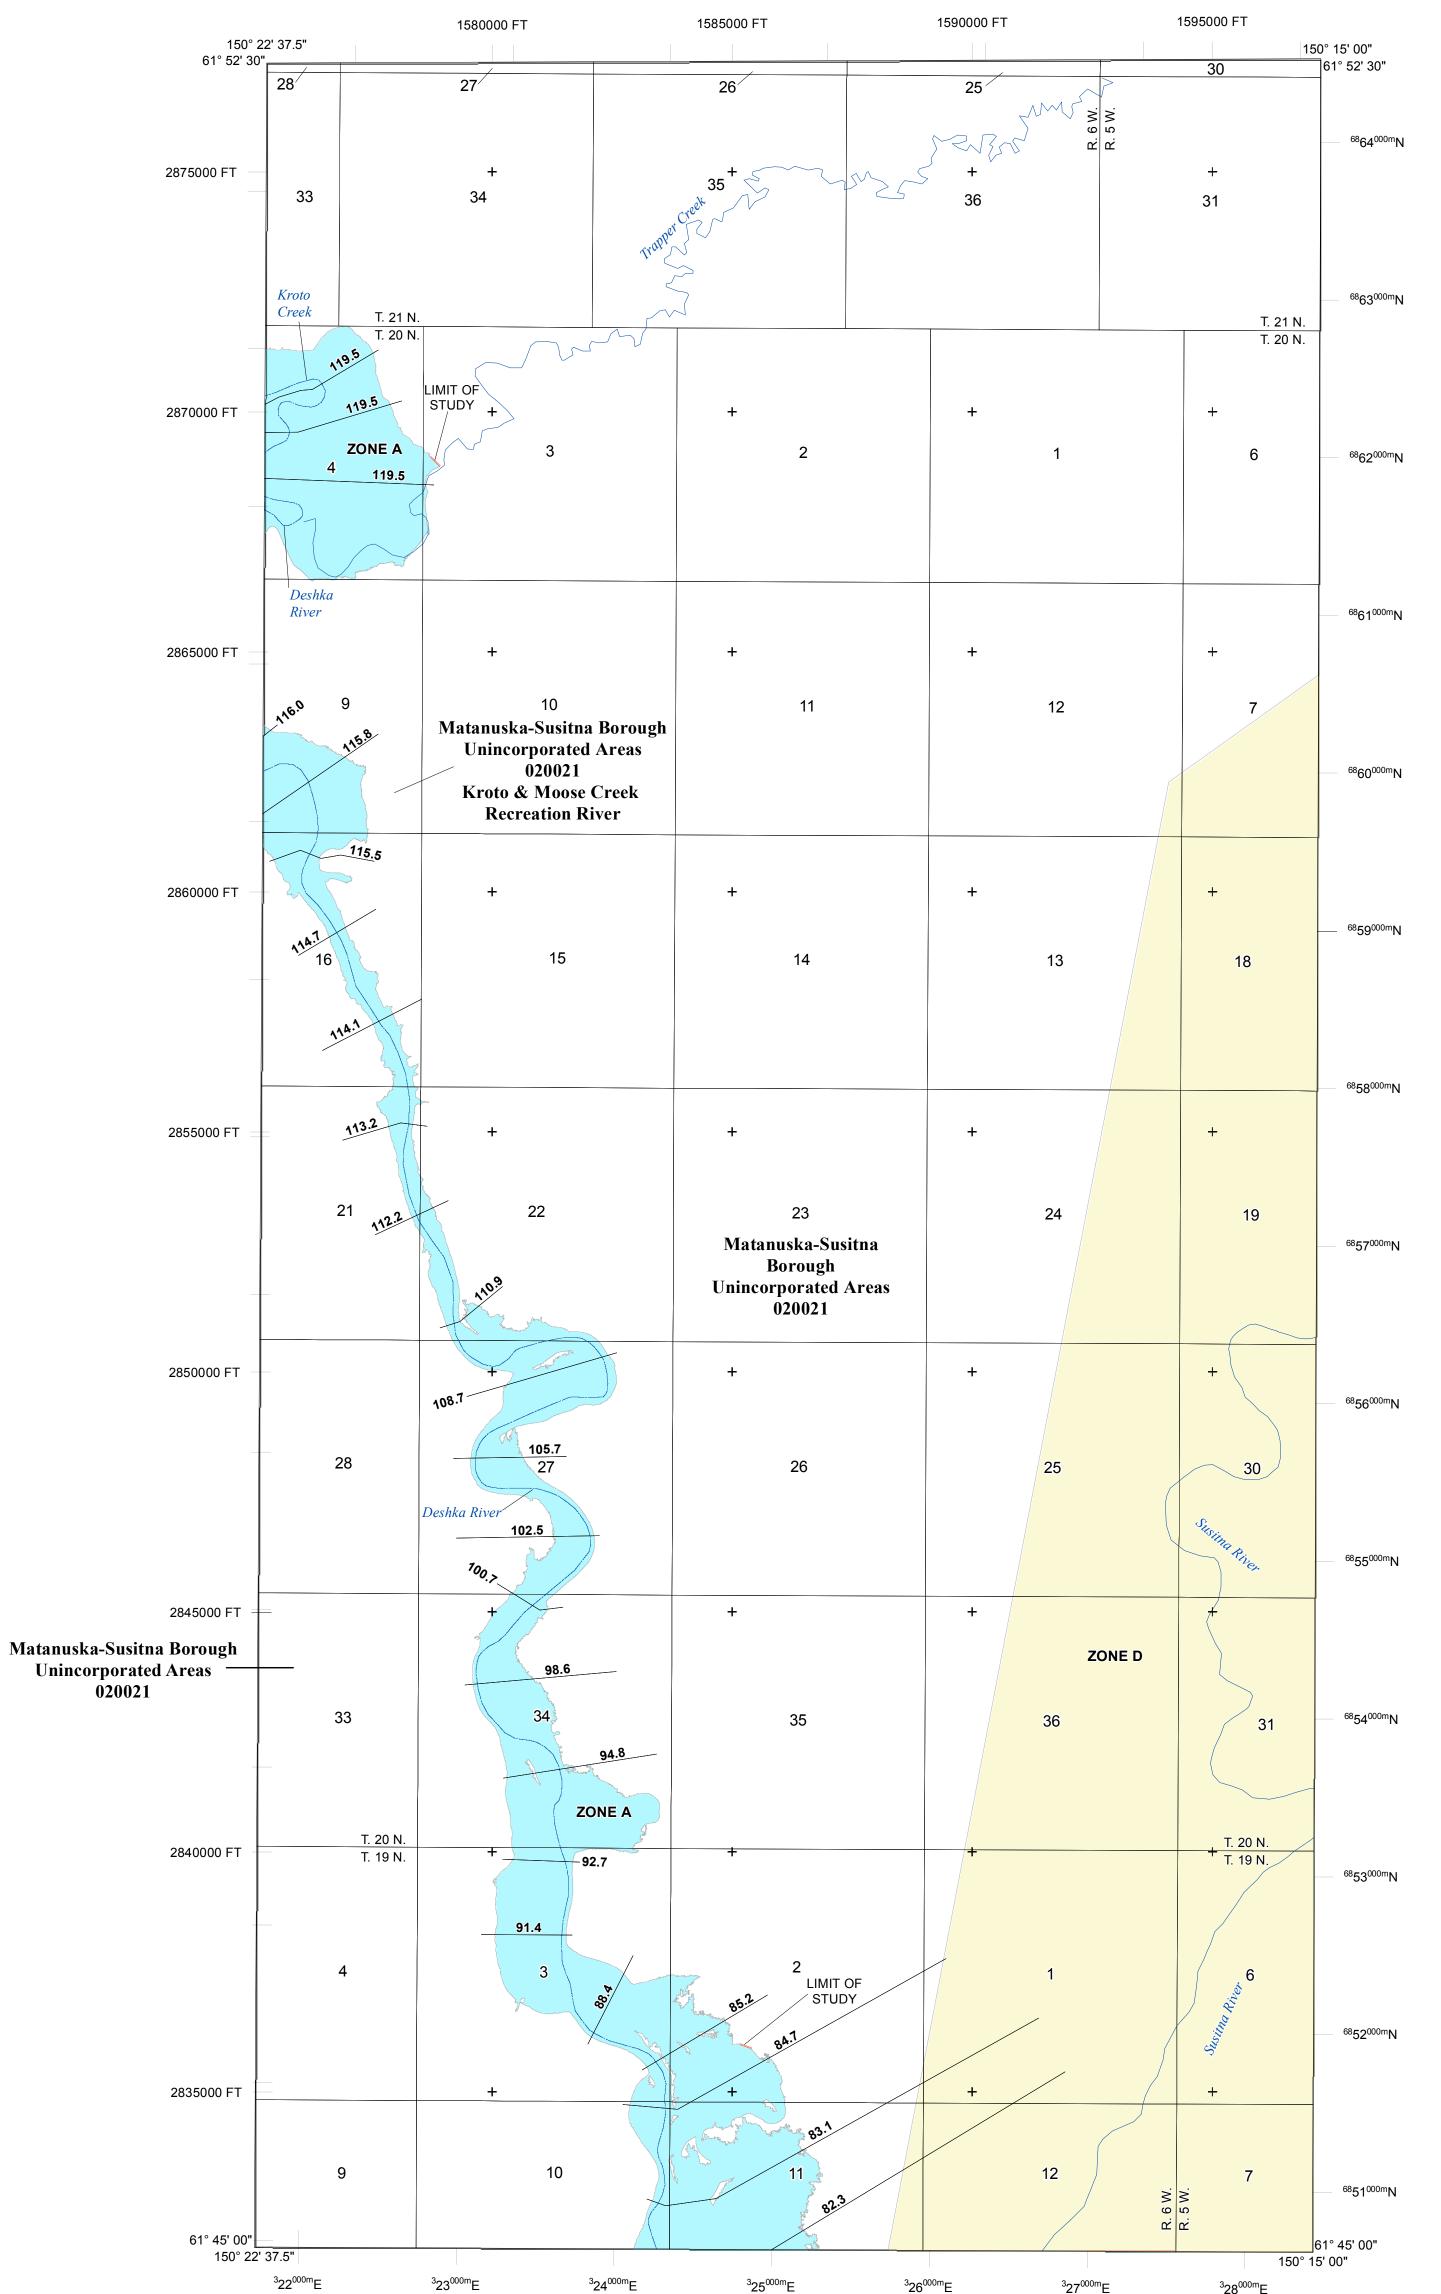

### <sup>3</sup>25<sup>000m</sup>E <sup>3</sup>26<sup>000m</sup> <sup>3</sup>27<sup>000m</sup> <sup>3</sup>28<sup>000m</sup>E