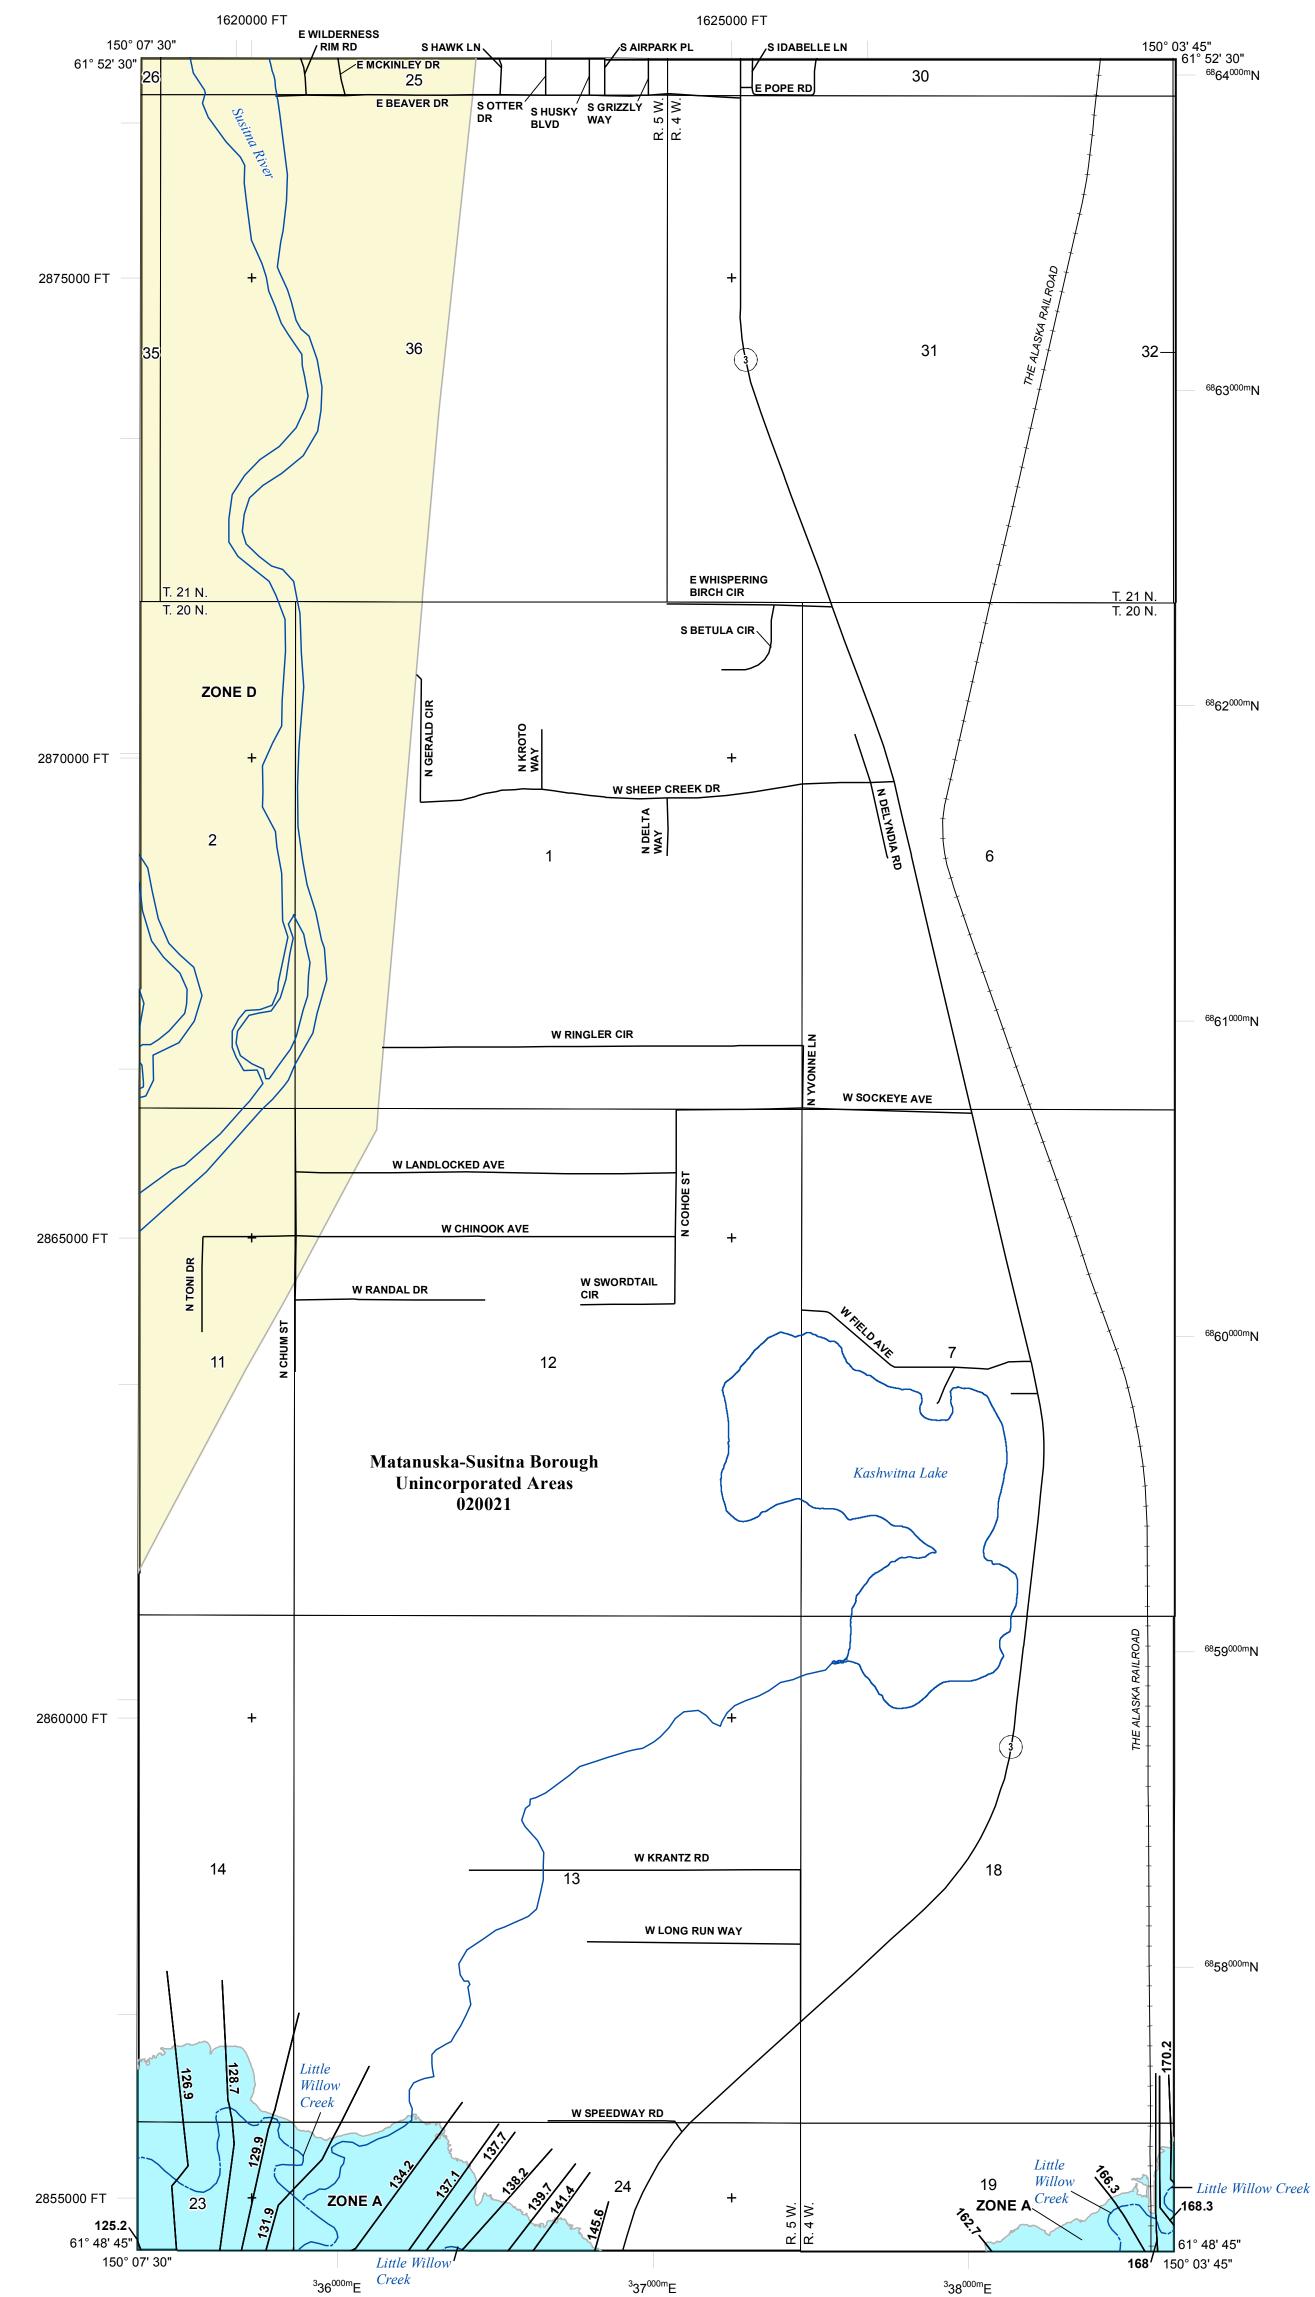

## SEE FIS REPORT FOR ZONE DESCRIPTIONS AND INDEX MAP THE INFORMATION DEPICTED ON THIS MAP AND SUPPORTING DOCUMENTATION ARE ALSO AVAILABLE IN DIGITAL FORMAT AT HTTP://MSC.FEMA.GOV

Base map information shown on this FIRM was provided in digital format by the United States Geological Survey (USGS), Matanuska-Susitna Borough GIS Department, Alaska State Geo-Spatial Data Clearinghouse, and Alaska Department of Natural Resources. Other information was derived from digital orthophotography at a 2-foot resolution from photography dated 2011.