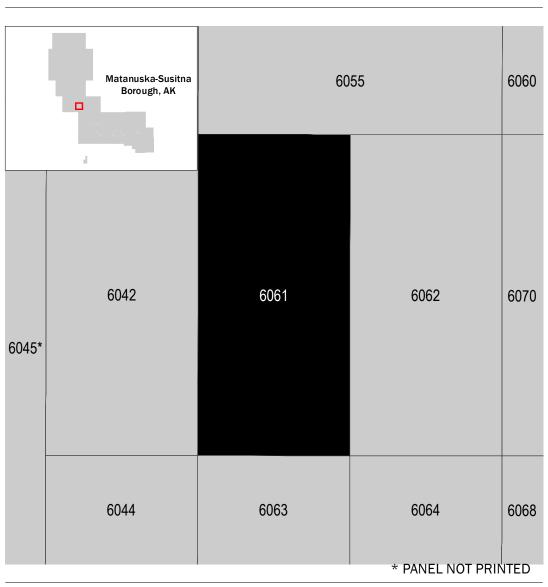

the adjacent panel as well as the current FIRM Index. These may be ordered directly from the Map Service Center at the number listed above. For community and countywide map dates refer to the Flood Insurance Study report for this jurisdiction. To determine if flood insurance is available in the community, contact your Insurance agent or call the National Flood Insurance Program at 1-800-638-6620.

Base map information shown on this FIRM was provided in digital format by the United States Geological Survey (USGS), Matanuska-Susitna Borough GIS Department, Alaska State Geo-Spatial Data Clearinghouse, and Alaska Department of Natural Resources. Other information was derived from digital orthophotography at a 2-foot resolution from photography dated 2011.

## **SCALE**



#### PANEL LOCATOR



# National Flood Insurance Program NATIONAL FLOOD INSURANCE PROGRAM FLOOD INSURANCE RATE MAP MATANUSKA-SUSITNA BOROUGH, AK and Incorporated Areas PANEL 6061 OF 9855

S ZONE X



BOROUGH

**PRELIMINARY** 8/19/2016

> **VERSION NUMBER** 2.3.3.2 **MAP NUMBER** 02170C6061F **MAP REVISED**