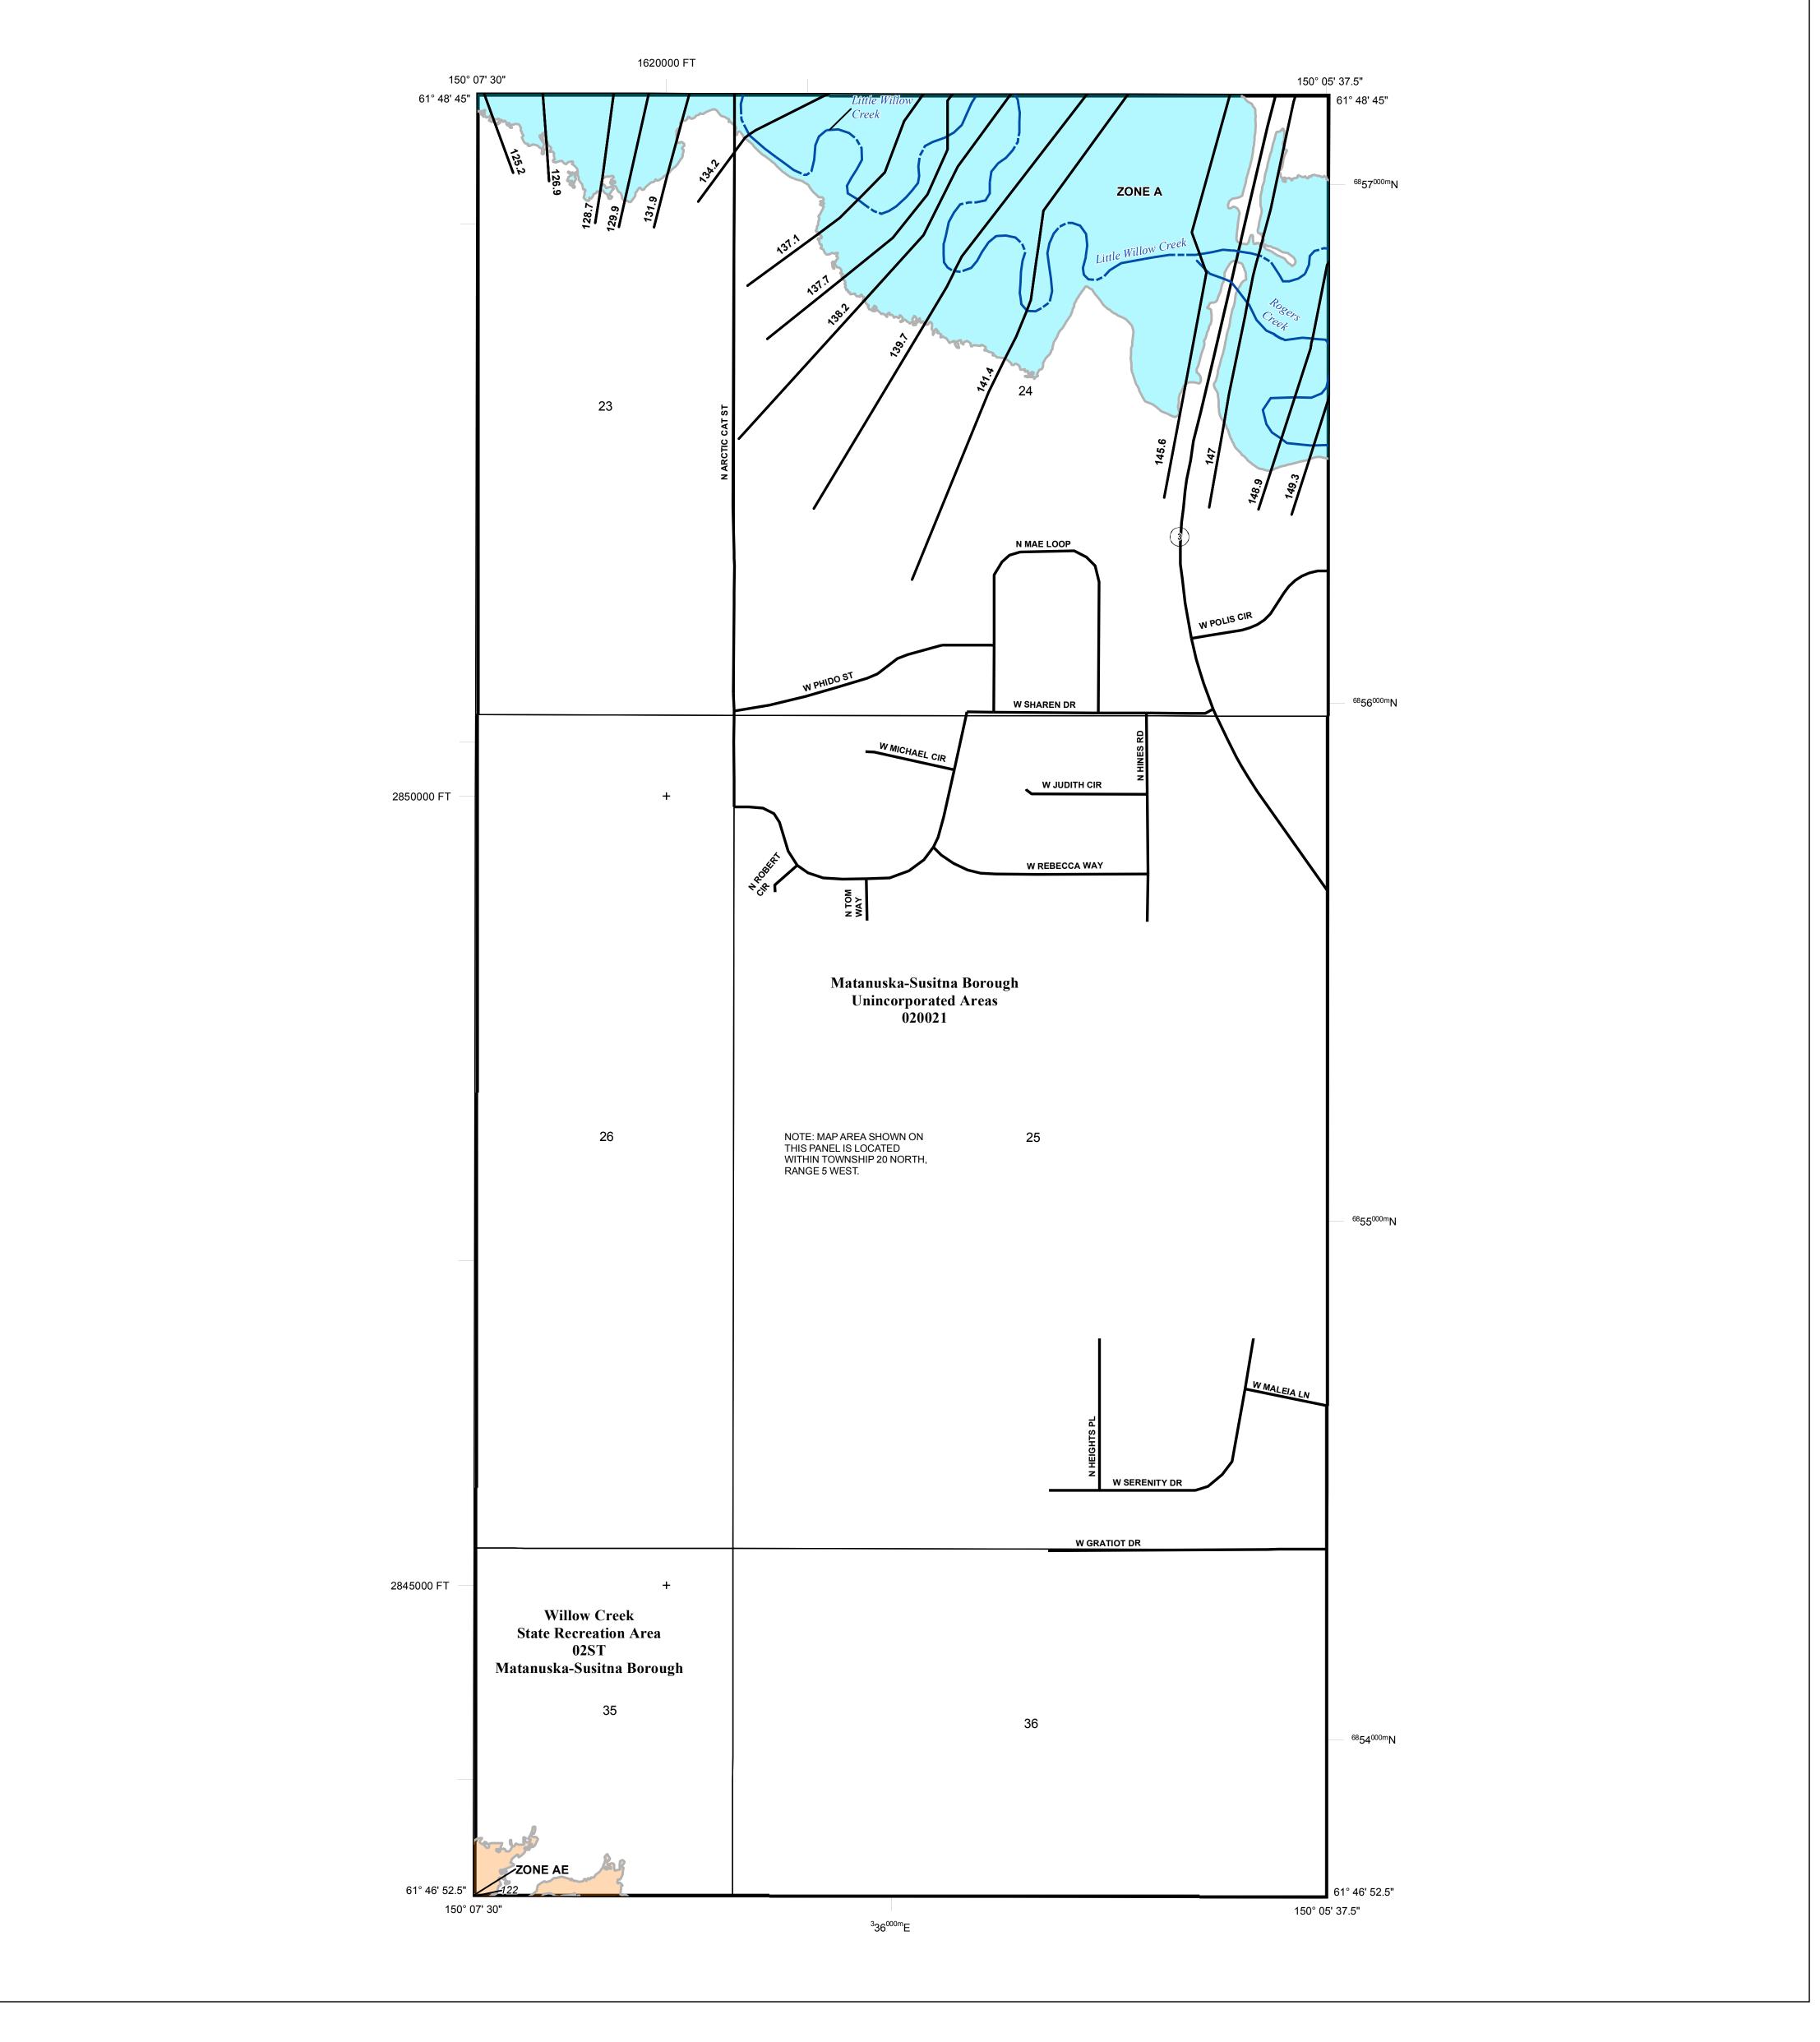

## FLOOD HAZARD INFORMATION

SEE FIS REPORT FOR ZONE DESCRIPTIONS AND INDEX MAP THE INFORMATION DEPICTED ON THIS MAP AND SUPPORTING DOCUMENTATION ARE ALSO AVAILABLE IN DIGITAL FORMAT AT

Base map information shown on this FIRM was provided in digital format by the United States Geological Survey (USGS), Matanuska-Susitna Borough GIS Department, Alaska State Geo-Spatial Data Clearinghouse, and Alaska Department of Natural Resources. Other information was derived from digital orthophotography at a 2-foot resolution from photography dated 2011.

# National Flood Insurance Program NATIONAL FLOOD INSURANCE PROGRAM FLOOD INSURANCE RATE MAP MATANUSKA-SUSITNA BOROUGH, AK and Incorporated Areas PANEL 6061 OF 9855

S ZONE X

BOROUGH

**PRELIMINARY** 8/19/2016