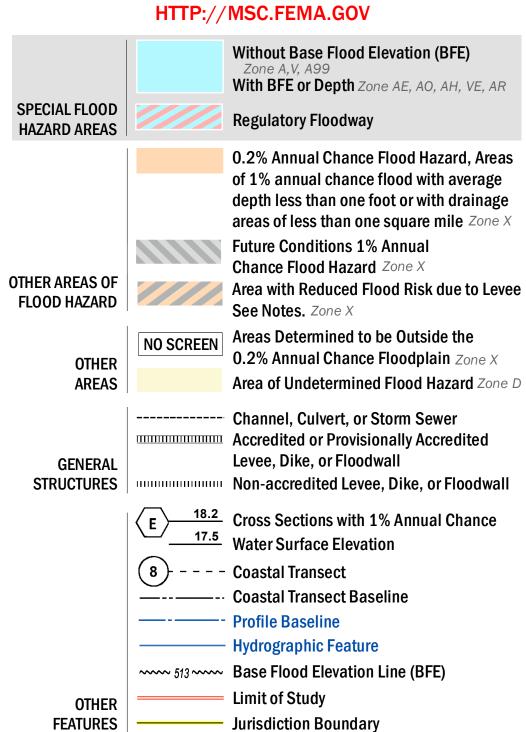

## FLOOD HAZARD INFORMATION

SEE FIS REPORT FOR ZONE DESCRIPTIONS AND INDEX MAP THE INFORMATION DEPICTED ON THIS MAP AND SUPPORTING DOCUMENTATION ARE ALSO AVAILABLE IN DIGITAL FORMAT AT