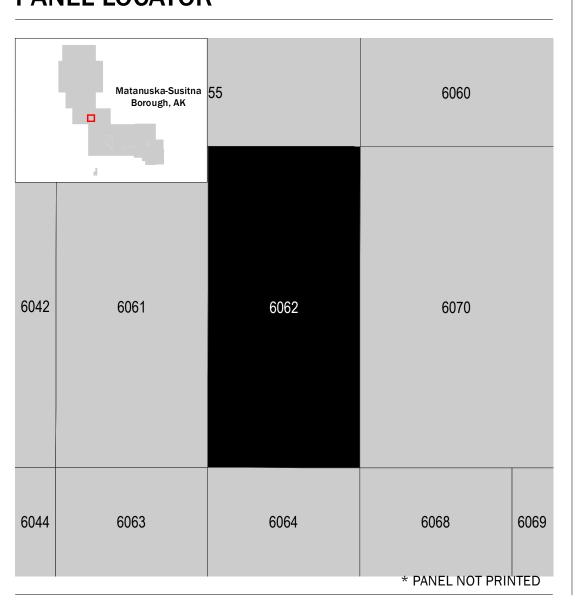

## PANEL LOCATOR

National Flood Insurance Program FEMA and Incorporated Areas PANEL 6062 OF 9855 Panel Contains: COMMUNITY MATANUSKA-SUSITNA BOROUGH

S ZONE X

NUMBER PANEL SUFFIX 020021 6062

NATIONAL FLOOD INSURANCE PROGRAM