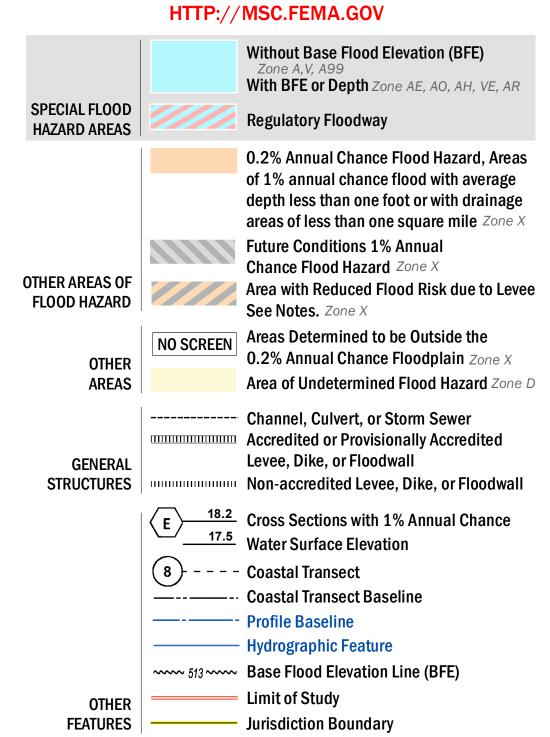

## FLOOD HAZARD INFORMATION

SEE FIS REPORT FOR ZONE DESCRIPTIONS AND INDEX MAP THE INFORMATION DEPICTED ON THIS MAP AND SUPPORTING **DOCUMENTATION ARE ALSO AVAILABLE IN DIGITAL FORMAT AT** 