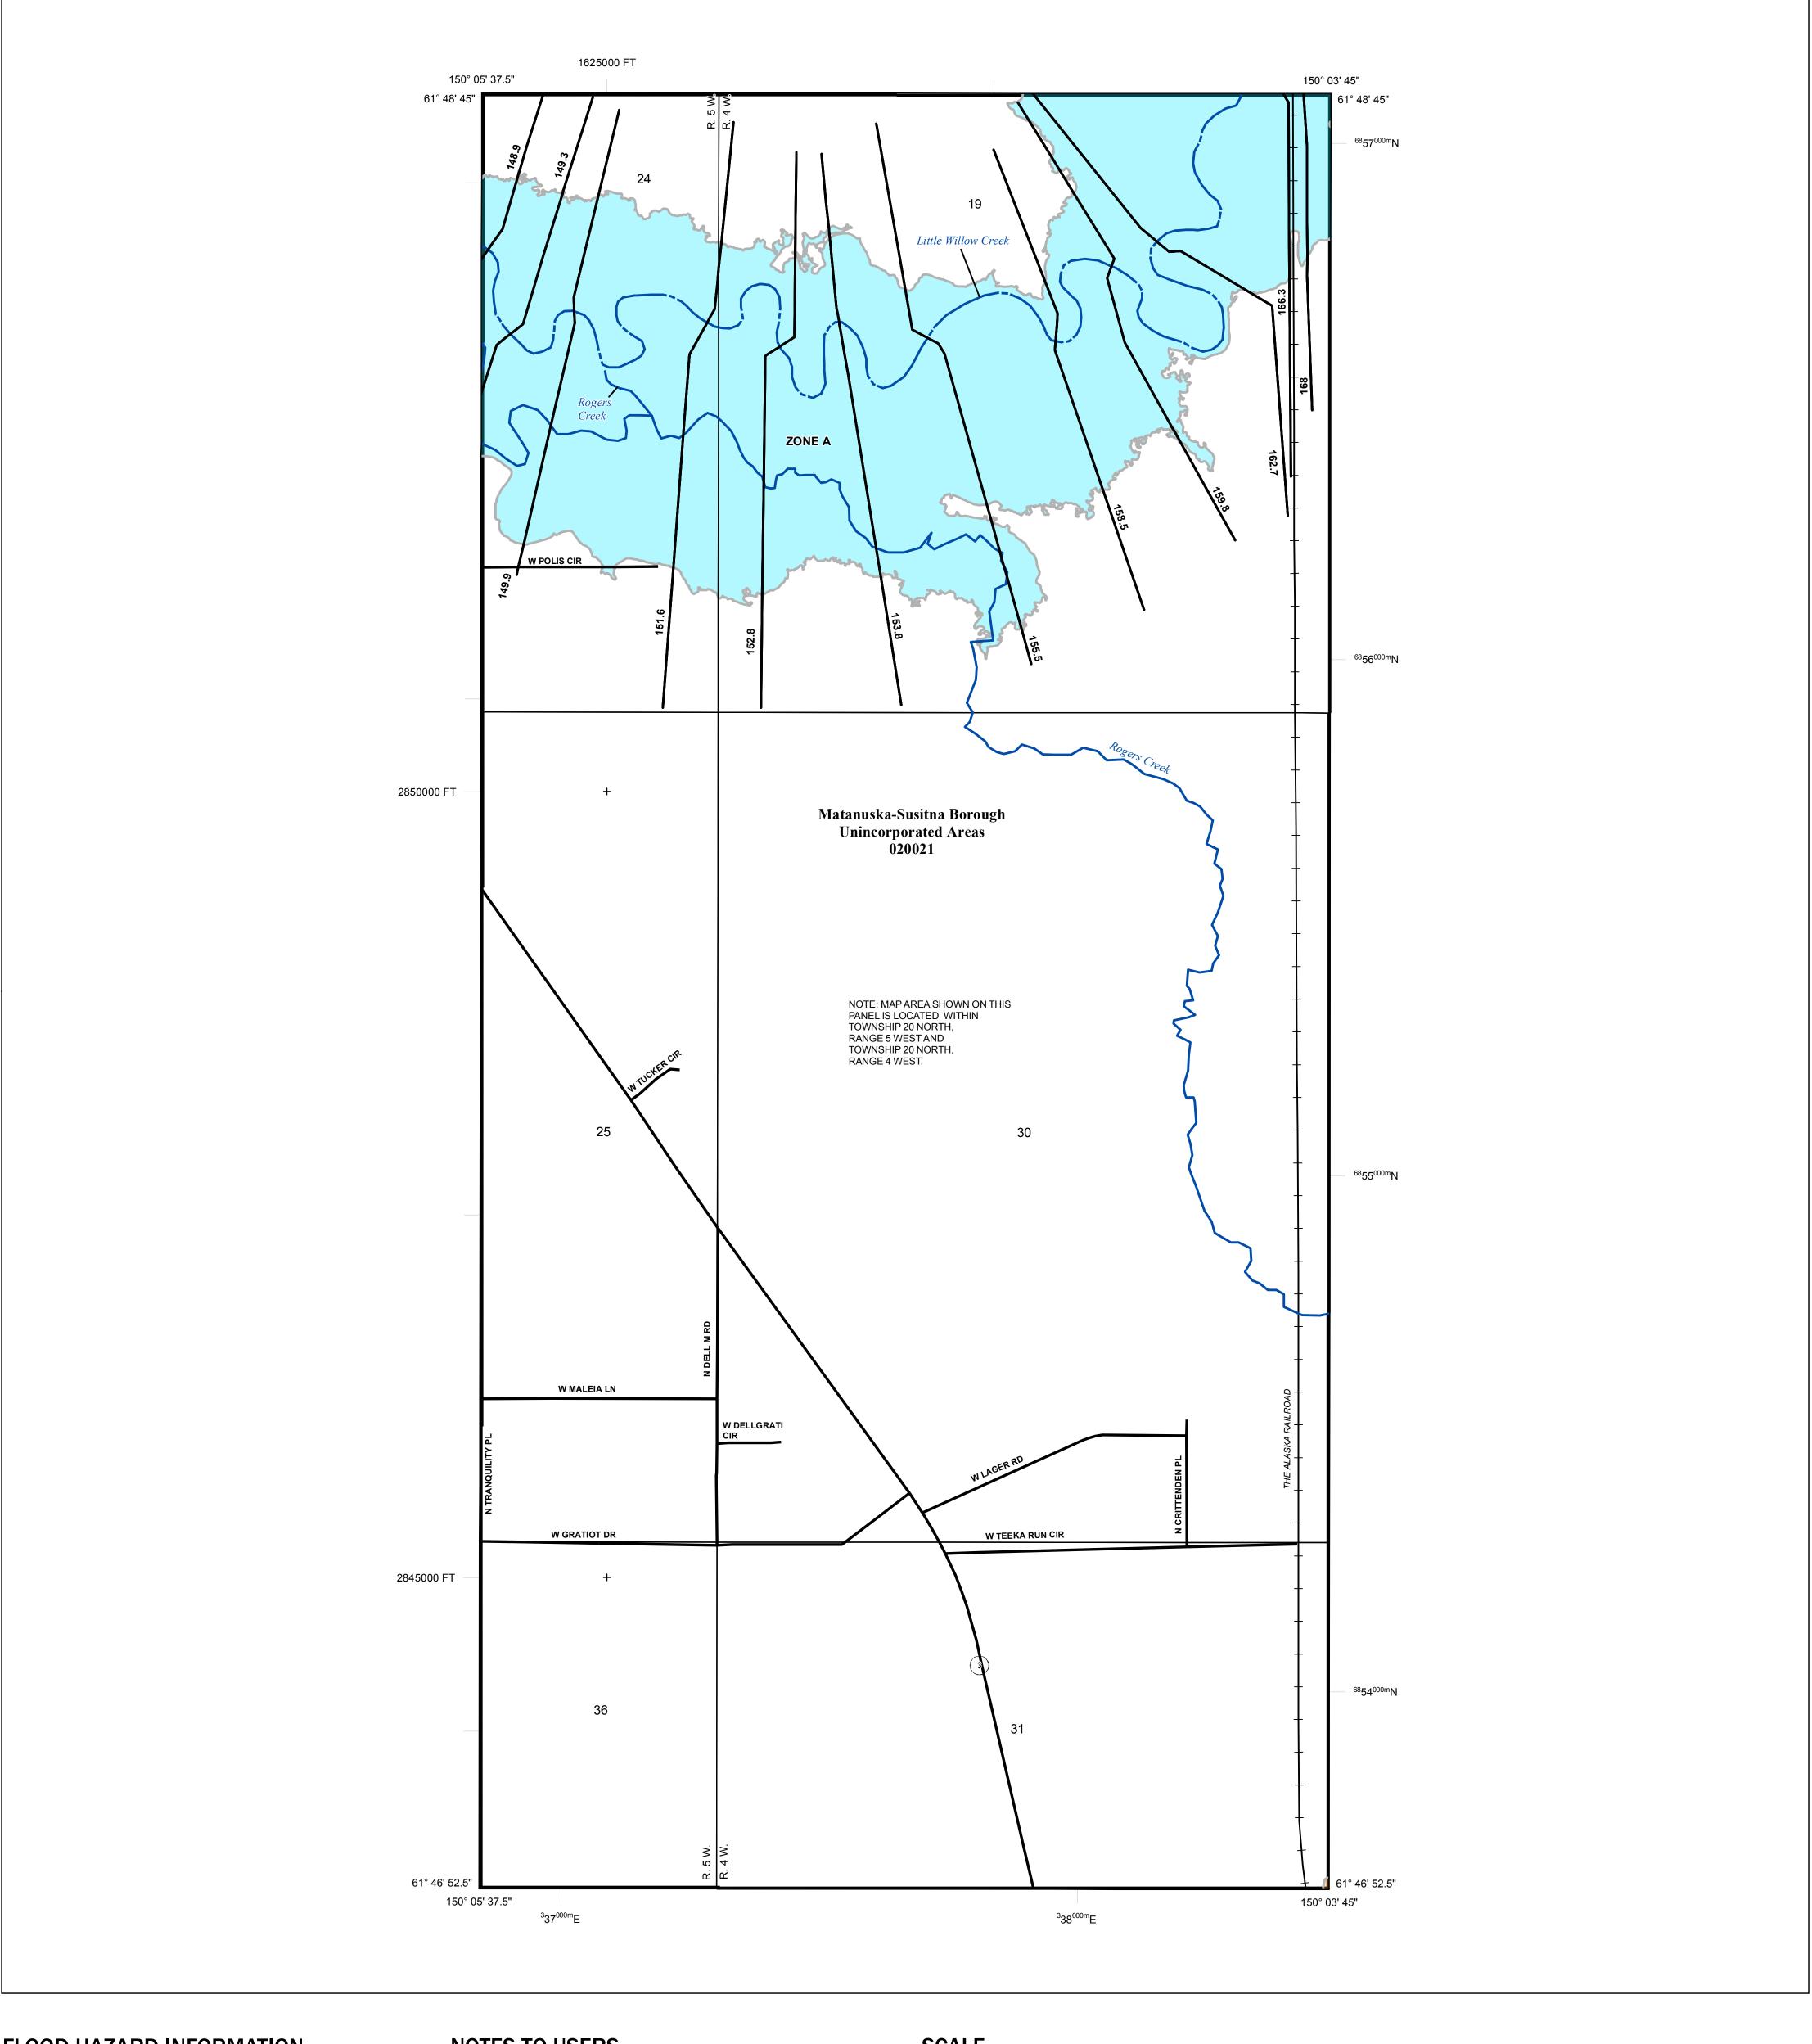

## PANEL LOCATOR

National Flood Insurance Program FEMA and Incorporated Areas PANEL 6062 OF 9855 Panel Contains: COMMUNITY MATANUSKA-SUSITNA BOROUGH

S ZONE X

NUMBER PANEL SUFFIX 020021 6062

NATIONAL FLOOD INSURANCE PROGRAM