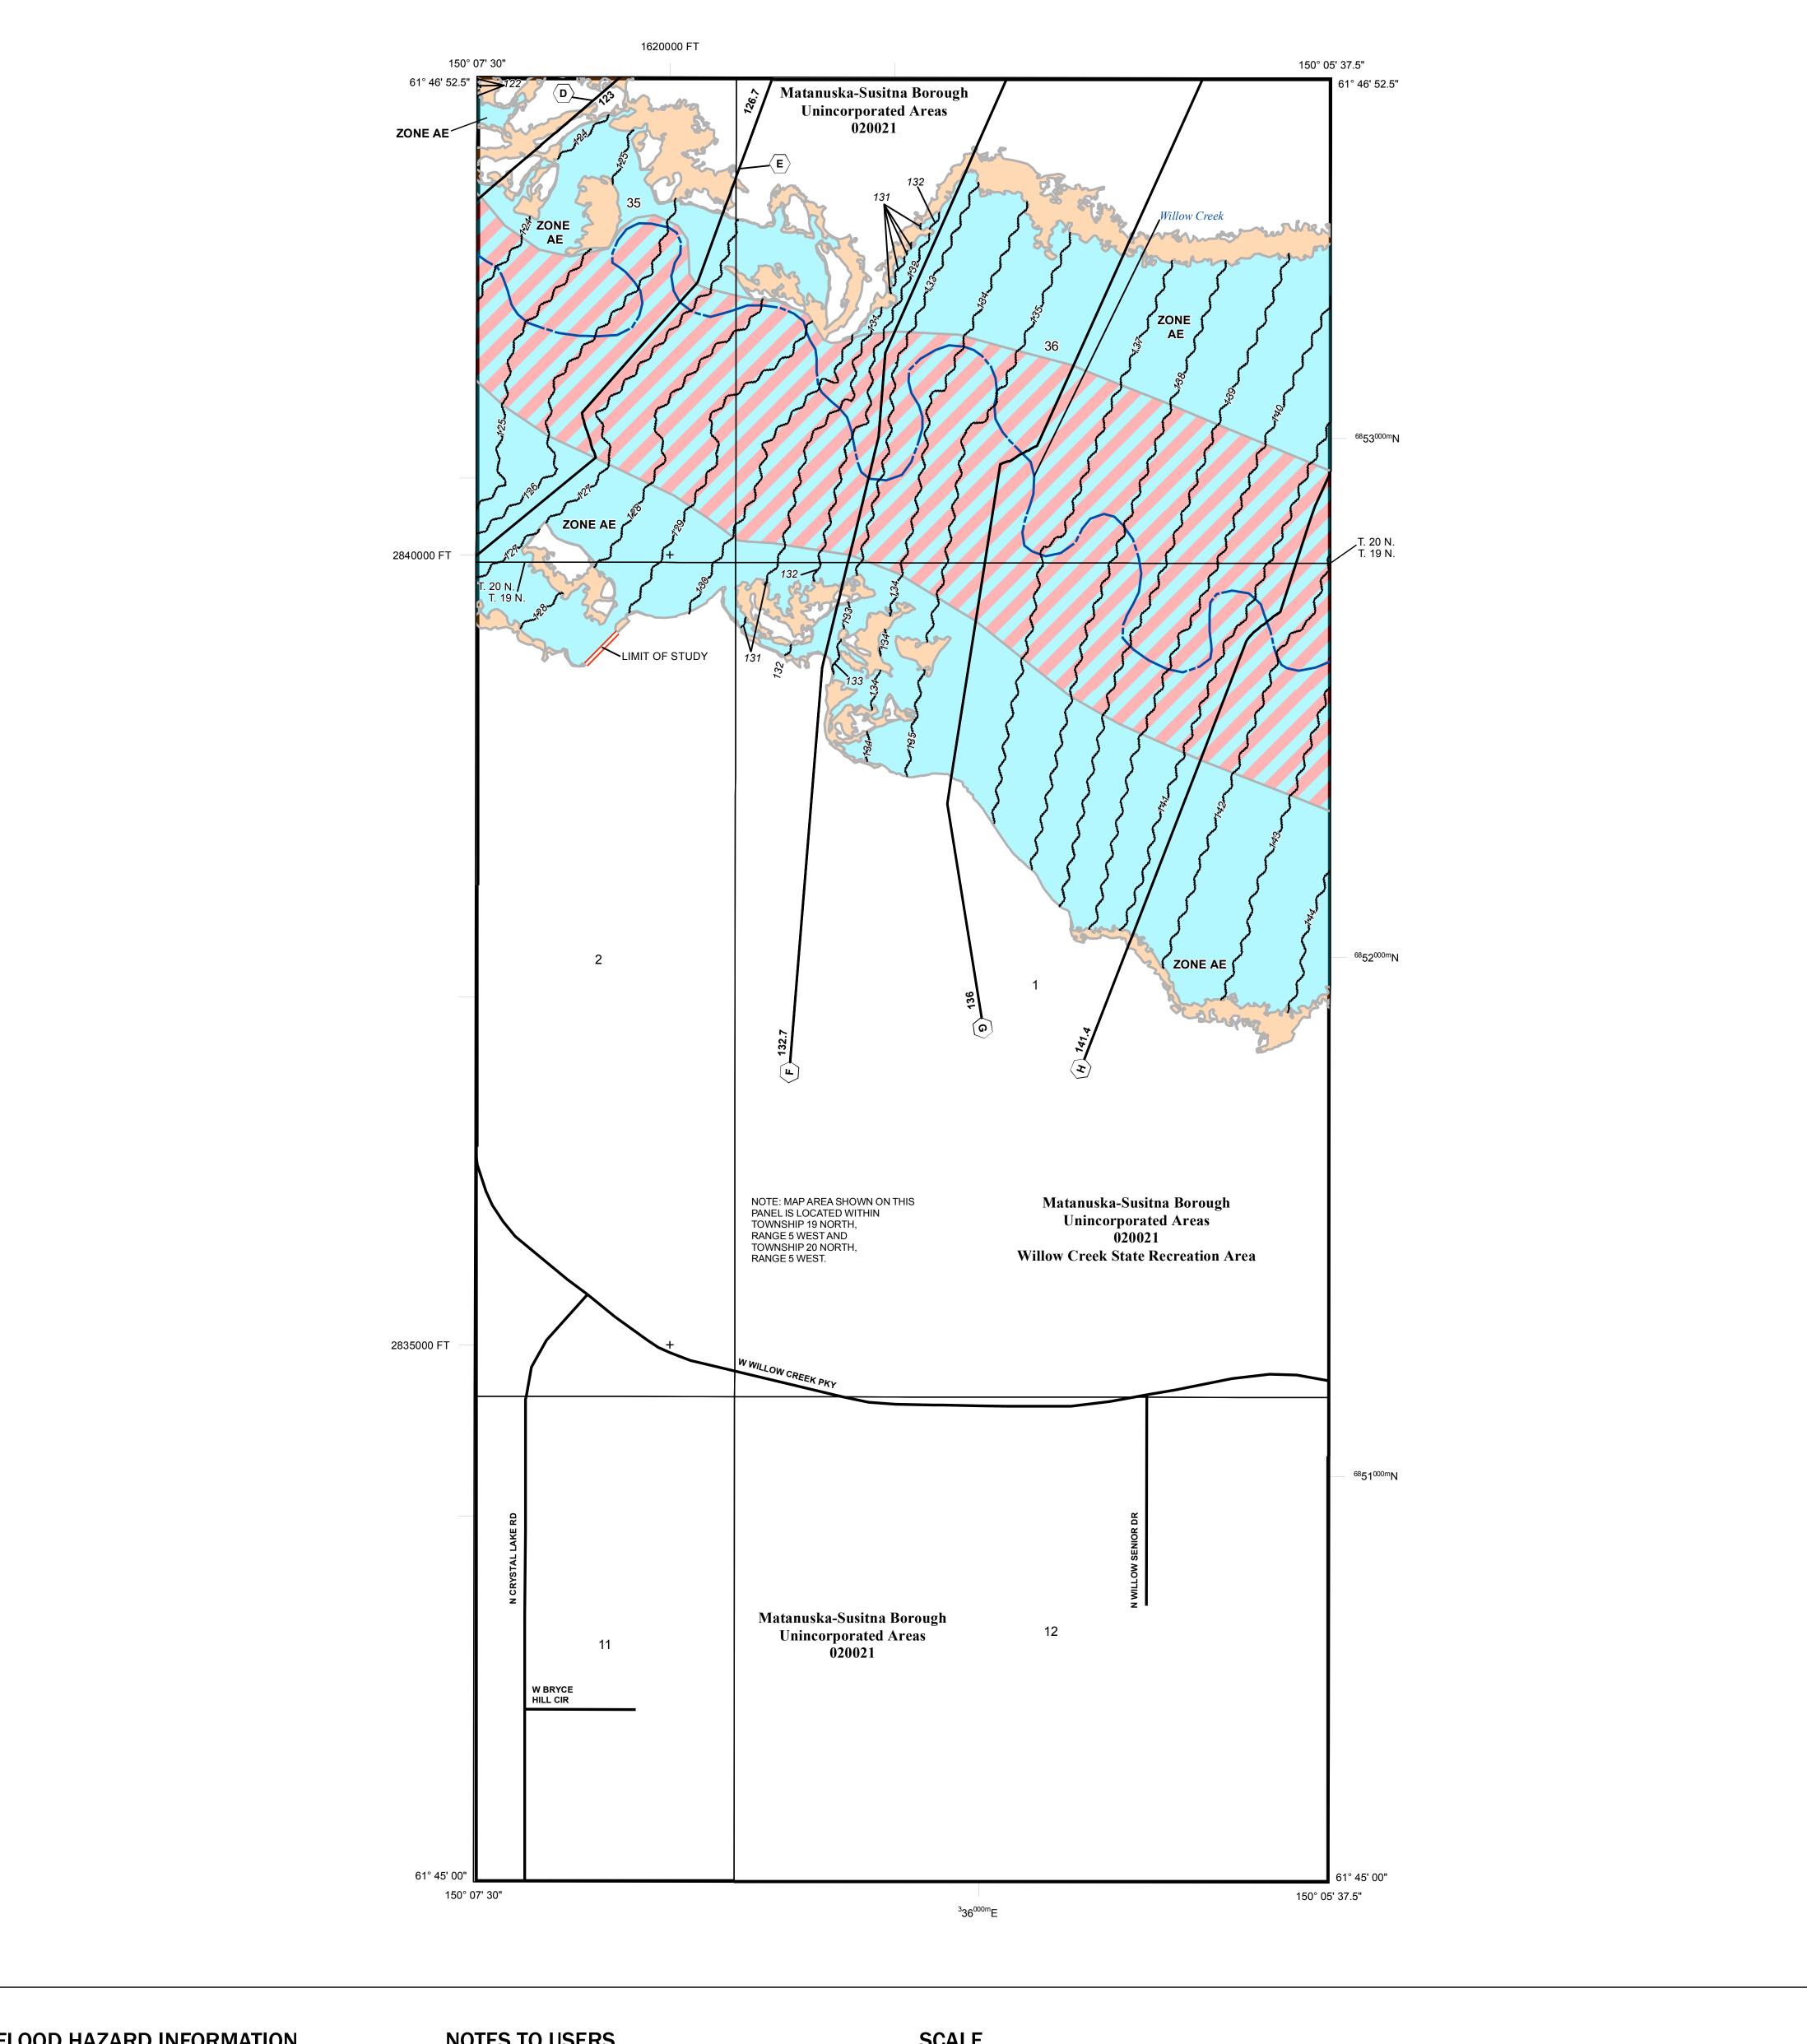

## FLOOD HAZARD INFORMATION

SEE FIS REPORT FOR ZONE DESCRIPTIONS AND INDEX MAP THE INFORMATION DEPICTED ON THIS MAP AND SUPPORTING **DOCUMENTATION ARE ALSO AVAILABLE IN DIGITAL FORMAT AT** 

Base map information shown on this FIRM was provided in digital format by the United States Geological Survey (USGS), Matanuska-Susitna Borough GIS Department, Alaska State Geo-Spatial Data Clearinghouse, and Alaska Department of Natural Resources. Other information was derived from digital orthophotography at a 2-foot resolution from photography dated 2011.