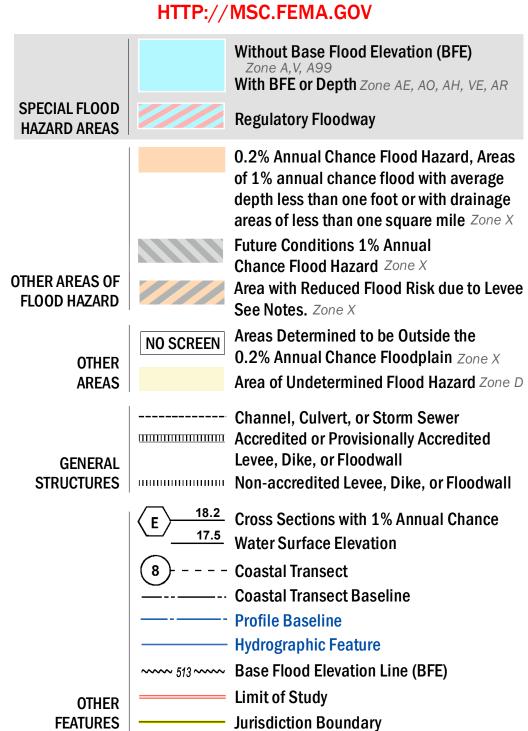

## FLOOD HAZARD INFORMATION

SEE FIS REPORT FOR ZONE DESCRIPTIONS AND INDEX MAP THE INFORMATION DEPICTED ON THIS MAP AND SUPPORTING **DOCUMENTATION ARE ALSO AVAILABLE IN DIGITAL FORMAT AT** 