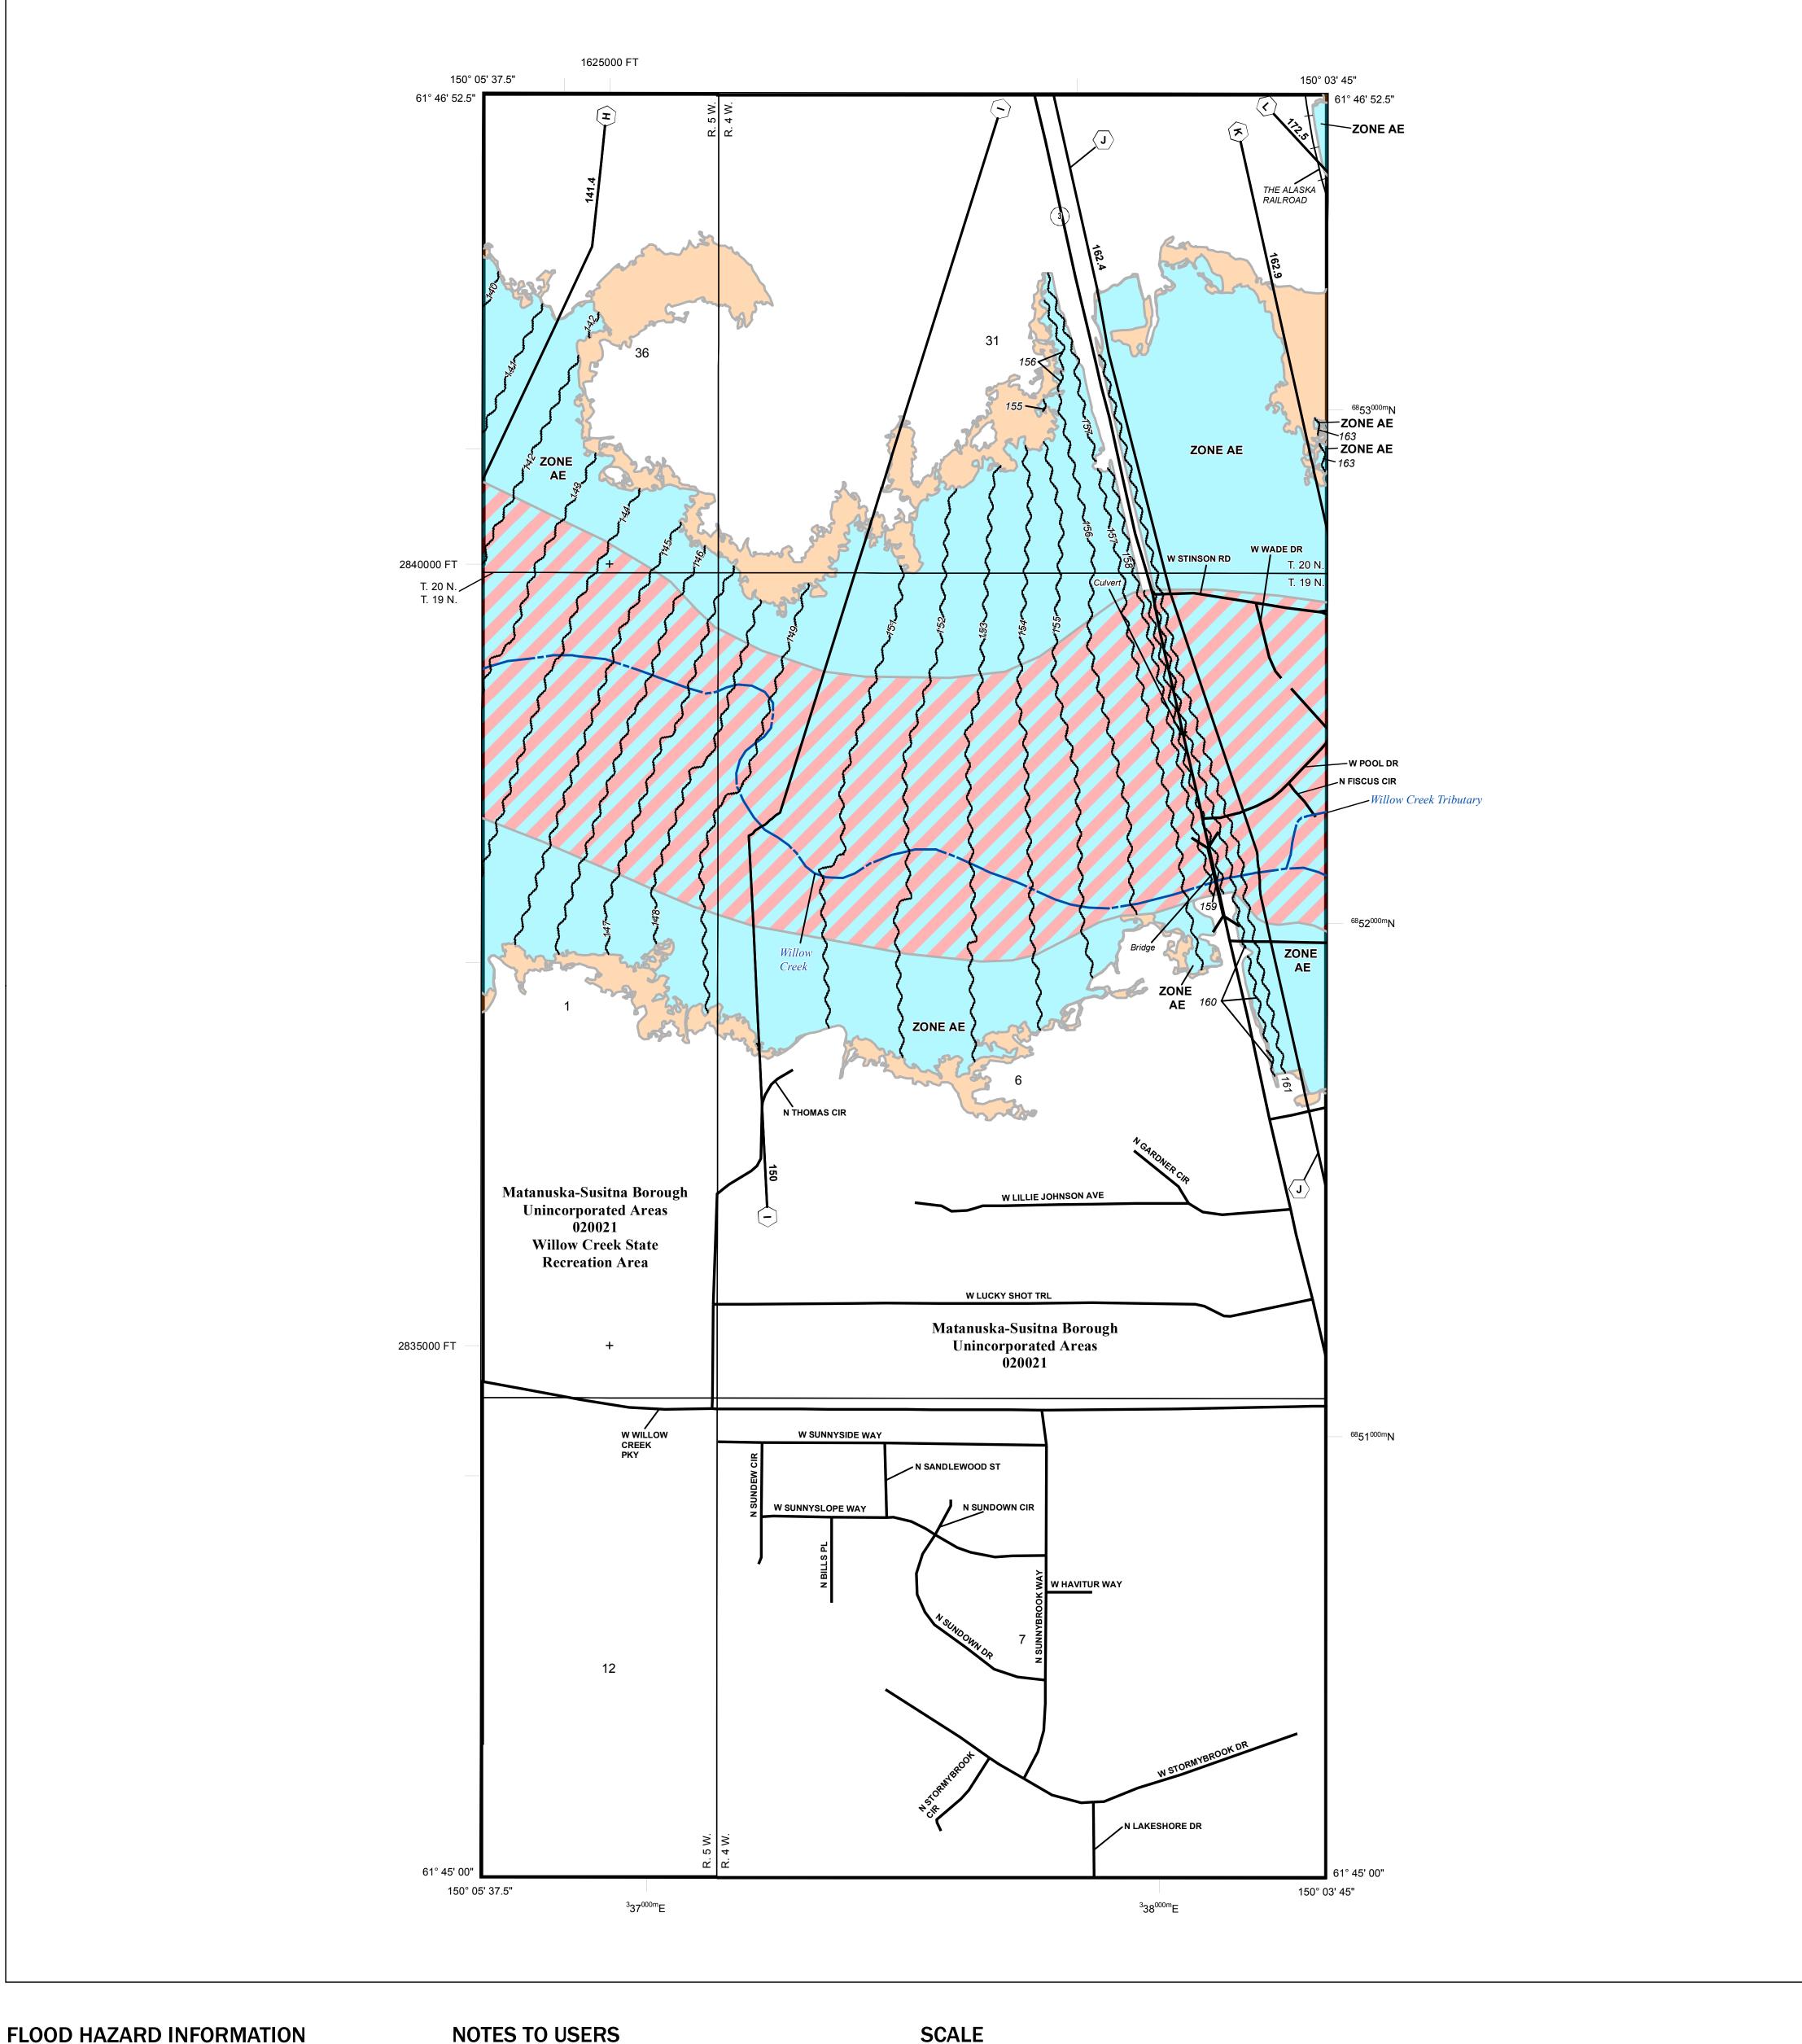

Base map information shown on this FIRM was provided in digital format by the United States Geological Survey (USGS), Matanuska-Susitna Borough GIS Department, Alaska State Geo-Spatial Data Clearinghouse, and Alaska Department of Natural Resources. Other information was derived from digital orthophotography at a 2-foot resolution

from photography dated 2011.