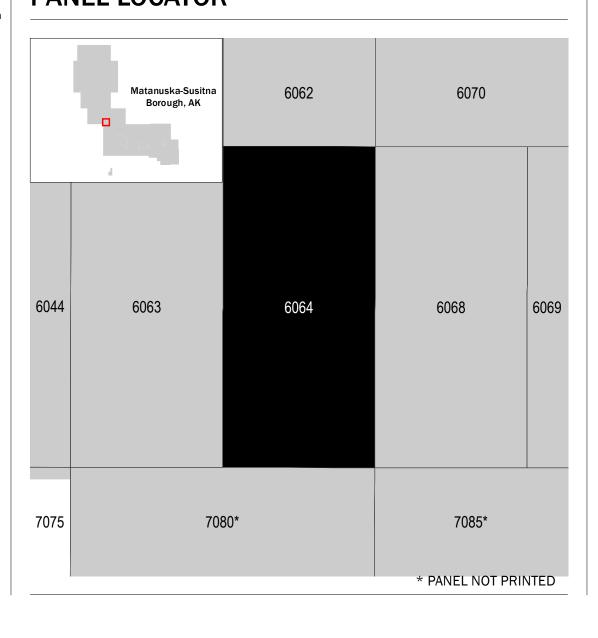

## PANEL LOCATOR

## National Flood Insurance Program FEMA S ZONE X

NATIONAL FLOOD INSURANCE PROGRAM FLOOD INSURANCE RATE MAP

MATANUSKA-SUSITNA BOROUGH, AK and Incorporated Areas

PANEL 6064 OF 9855

Panel Contains:

COMMUNITY MATANUSKA-SUSITNA

NUMBER PANEL SUFFIX 020021 6064 BOROUGH

> **PRELIMINARY** 8/19/2016

> > **VERSION NUMBER** 2.3.3.2 **MAP NUMBER** 02170C6064F MAP REVISED