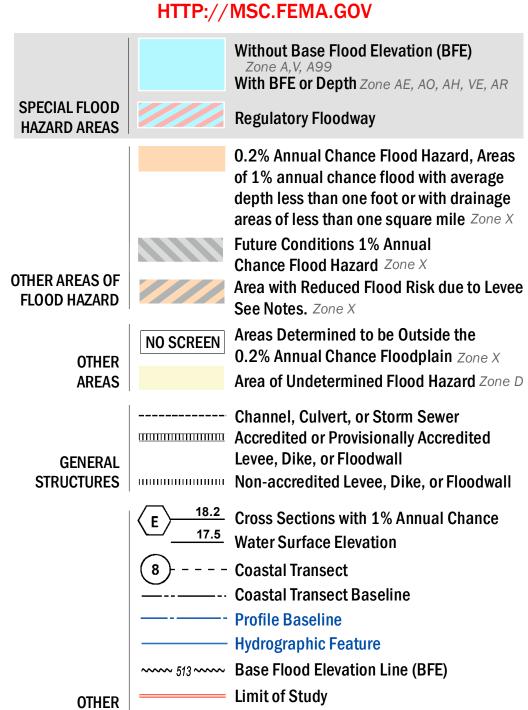

SEE FIS REPORT FOR ZONE DESCRIPTIONS AND INDEX MAP THE INFORMATION DEPICTED ON THIS MAP AND SUPPORTING DOCUMENTATION ARE ALSO AVAILABLE IN DIGITAL FORMAT AT

**Jurisdiction Boundary** 

**FEATURES** 

For information and questions about this map, available products associated with this FIRM including historic versions of this FIRM, how to order products or the National Flood Insurance Program in general, please call the FEMA Map Information eXchange at 1-877-FEMA-MAP (1-877-336-2627) or visit the FEMA Map Service Center website at http://msc.fema.gov. Available products may include previously issued Letters of Map Change, a Flood Insurance Study Report, and/or digital versions of this map. Many of these products can be ordered or obtained directly from the website. Users may determine the current map date for each FIRM panel by visiting the FEMA Map Service Center website or by calling the FEMA Map Information eXchange.