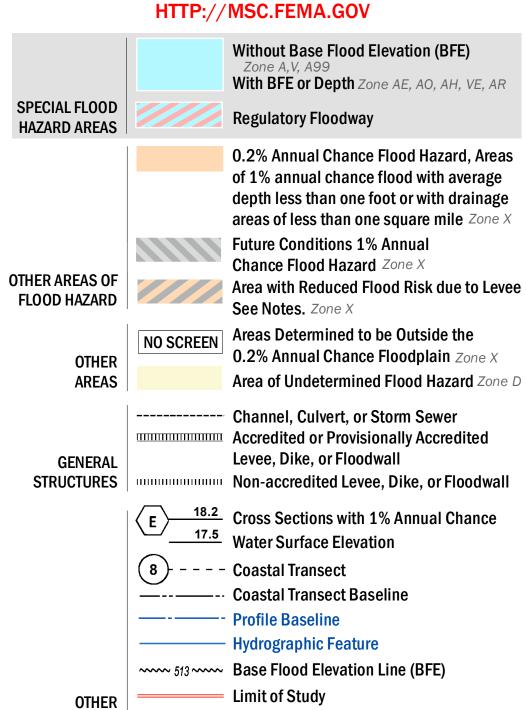

## FLOOD HAZARD INFORMATION

SEE FIS REPORT FOR ZONE DESCRIPTIONS AND INDEX MAP THE INFORMATION DEPICTED ON THIS MAP AND SUPPORTING DOCUMENTATION ARE ALSO AVAILABLE IN DIGITAL FORMAT AT

**Jurisdiction Boundary** 