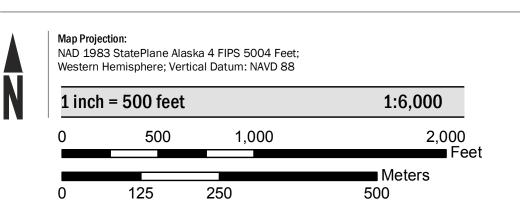

Base map information shown on this FIRM was provided in digital format by the United States Geological Survey (USGS), Matanuska-Susitna Borough GIS Department, Alaska State Geo-Spatial Data Clearinghouse, and Alaska

Department of Natural Resources. Other information was derived from digital orthophotography at a 2-foot resolution from photography dated 2011.