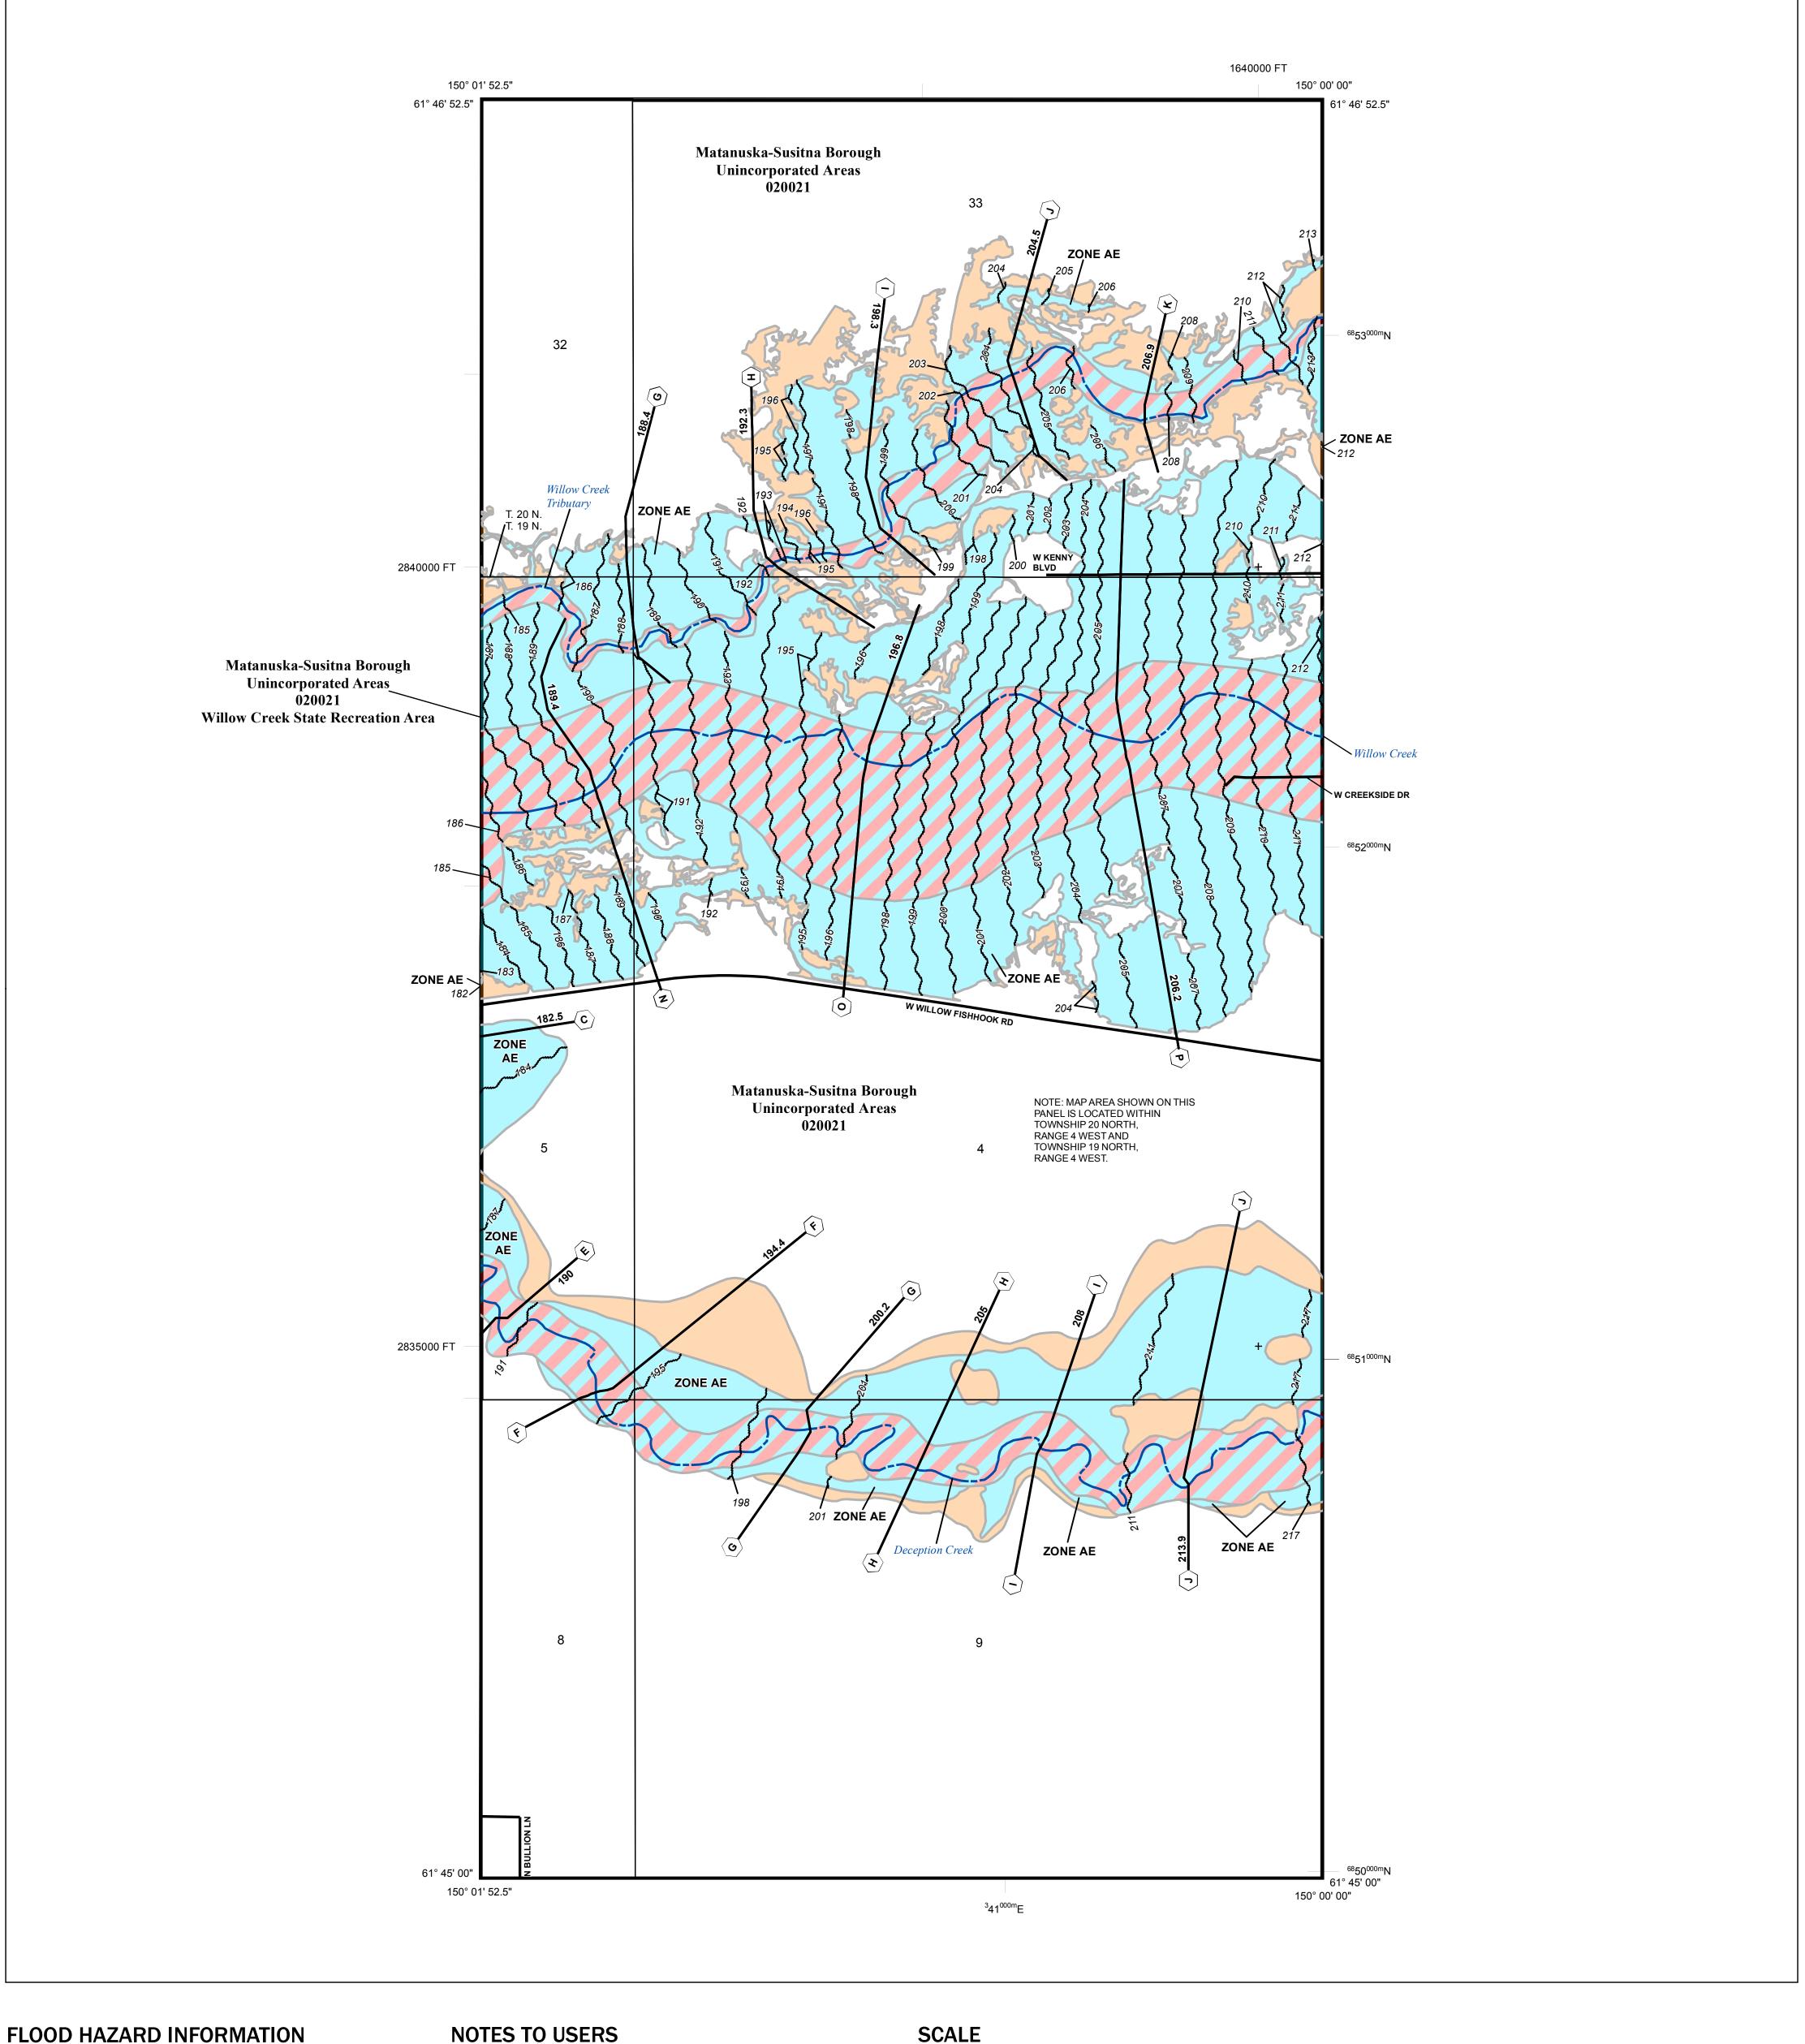

## NATIONAL FLOOD INSURANCE PROGRAM FLOOD INSURANCE RATE MAP

MATANUSKA-SUSITNA BOROUGH, AK and Incorporated Areas PANEL 6069 OF 9855

Panel Contains: COMMUNITY NUMBER PANEL SUFFIX MATANUSKA-SUSITNA 020021 6069

National Flood Insurance Program

S ZONE X

BOROUGH

**PRELIMINARY** 8/19/2016

> **VERSION NUMBER** 2.3.3.2 **MAP NUMBER** 02170C6069F MAP REVISED