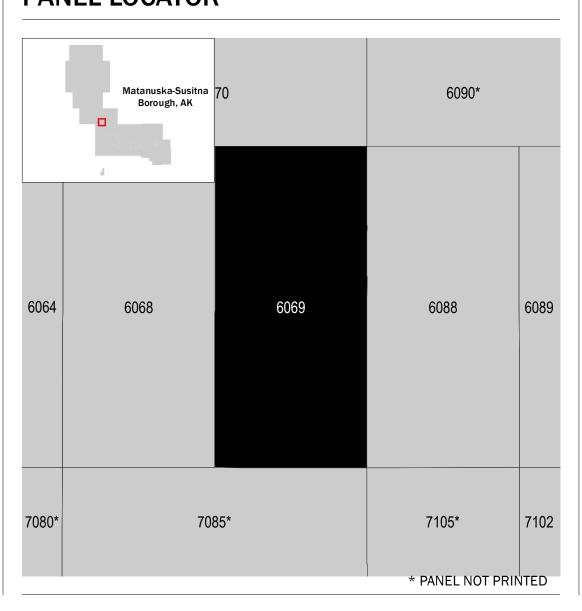

current copy of the adjacent panel as well as the current FIRM Index. These may be ordered directly from the Map Service Center at the number listed above. For community and countywide map dates refer to the Flood Insurance Study report for this jurisdiction. To determine if flood insurance is available in the community, contact your Insurance agent or call the National Flood Insurance Program at 1-800-638-6620.

Base map information shown on this FIRM was provided in digital format by the United States Geological Survey (USGS), Matanuska-Susitna Borough GIS Department, Alaska State Geo-Spatial Data Clearinghouse, and Alaska

Department of Natural Resources. Other information was derived from digital orthophotography at a 2-foot resolution from photography dated 2011.



## PANEL LOCATOR



## NATIONAL FLOOD INSURANCE PROGRAM FLOOD INSURANCE RATE MAP

MATANUSKA-SUSITNA BOROUGH, AK and Incorporated Areas PANEL 6069 OF 9855



Panel Contains: COMMUNITY NUMBER PANEL SUFFIX MATANUSKA-SUSITNA 020021 6069

National Flood Insurance Program

S ZONE X

BOROUGH

**PRELIMINARY** 8/19/2016

> **VERSION NUMBER** 2.3.3.2 **MAP NUMBER** 02170C6069F MAP REVISED