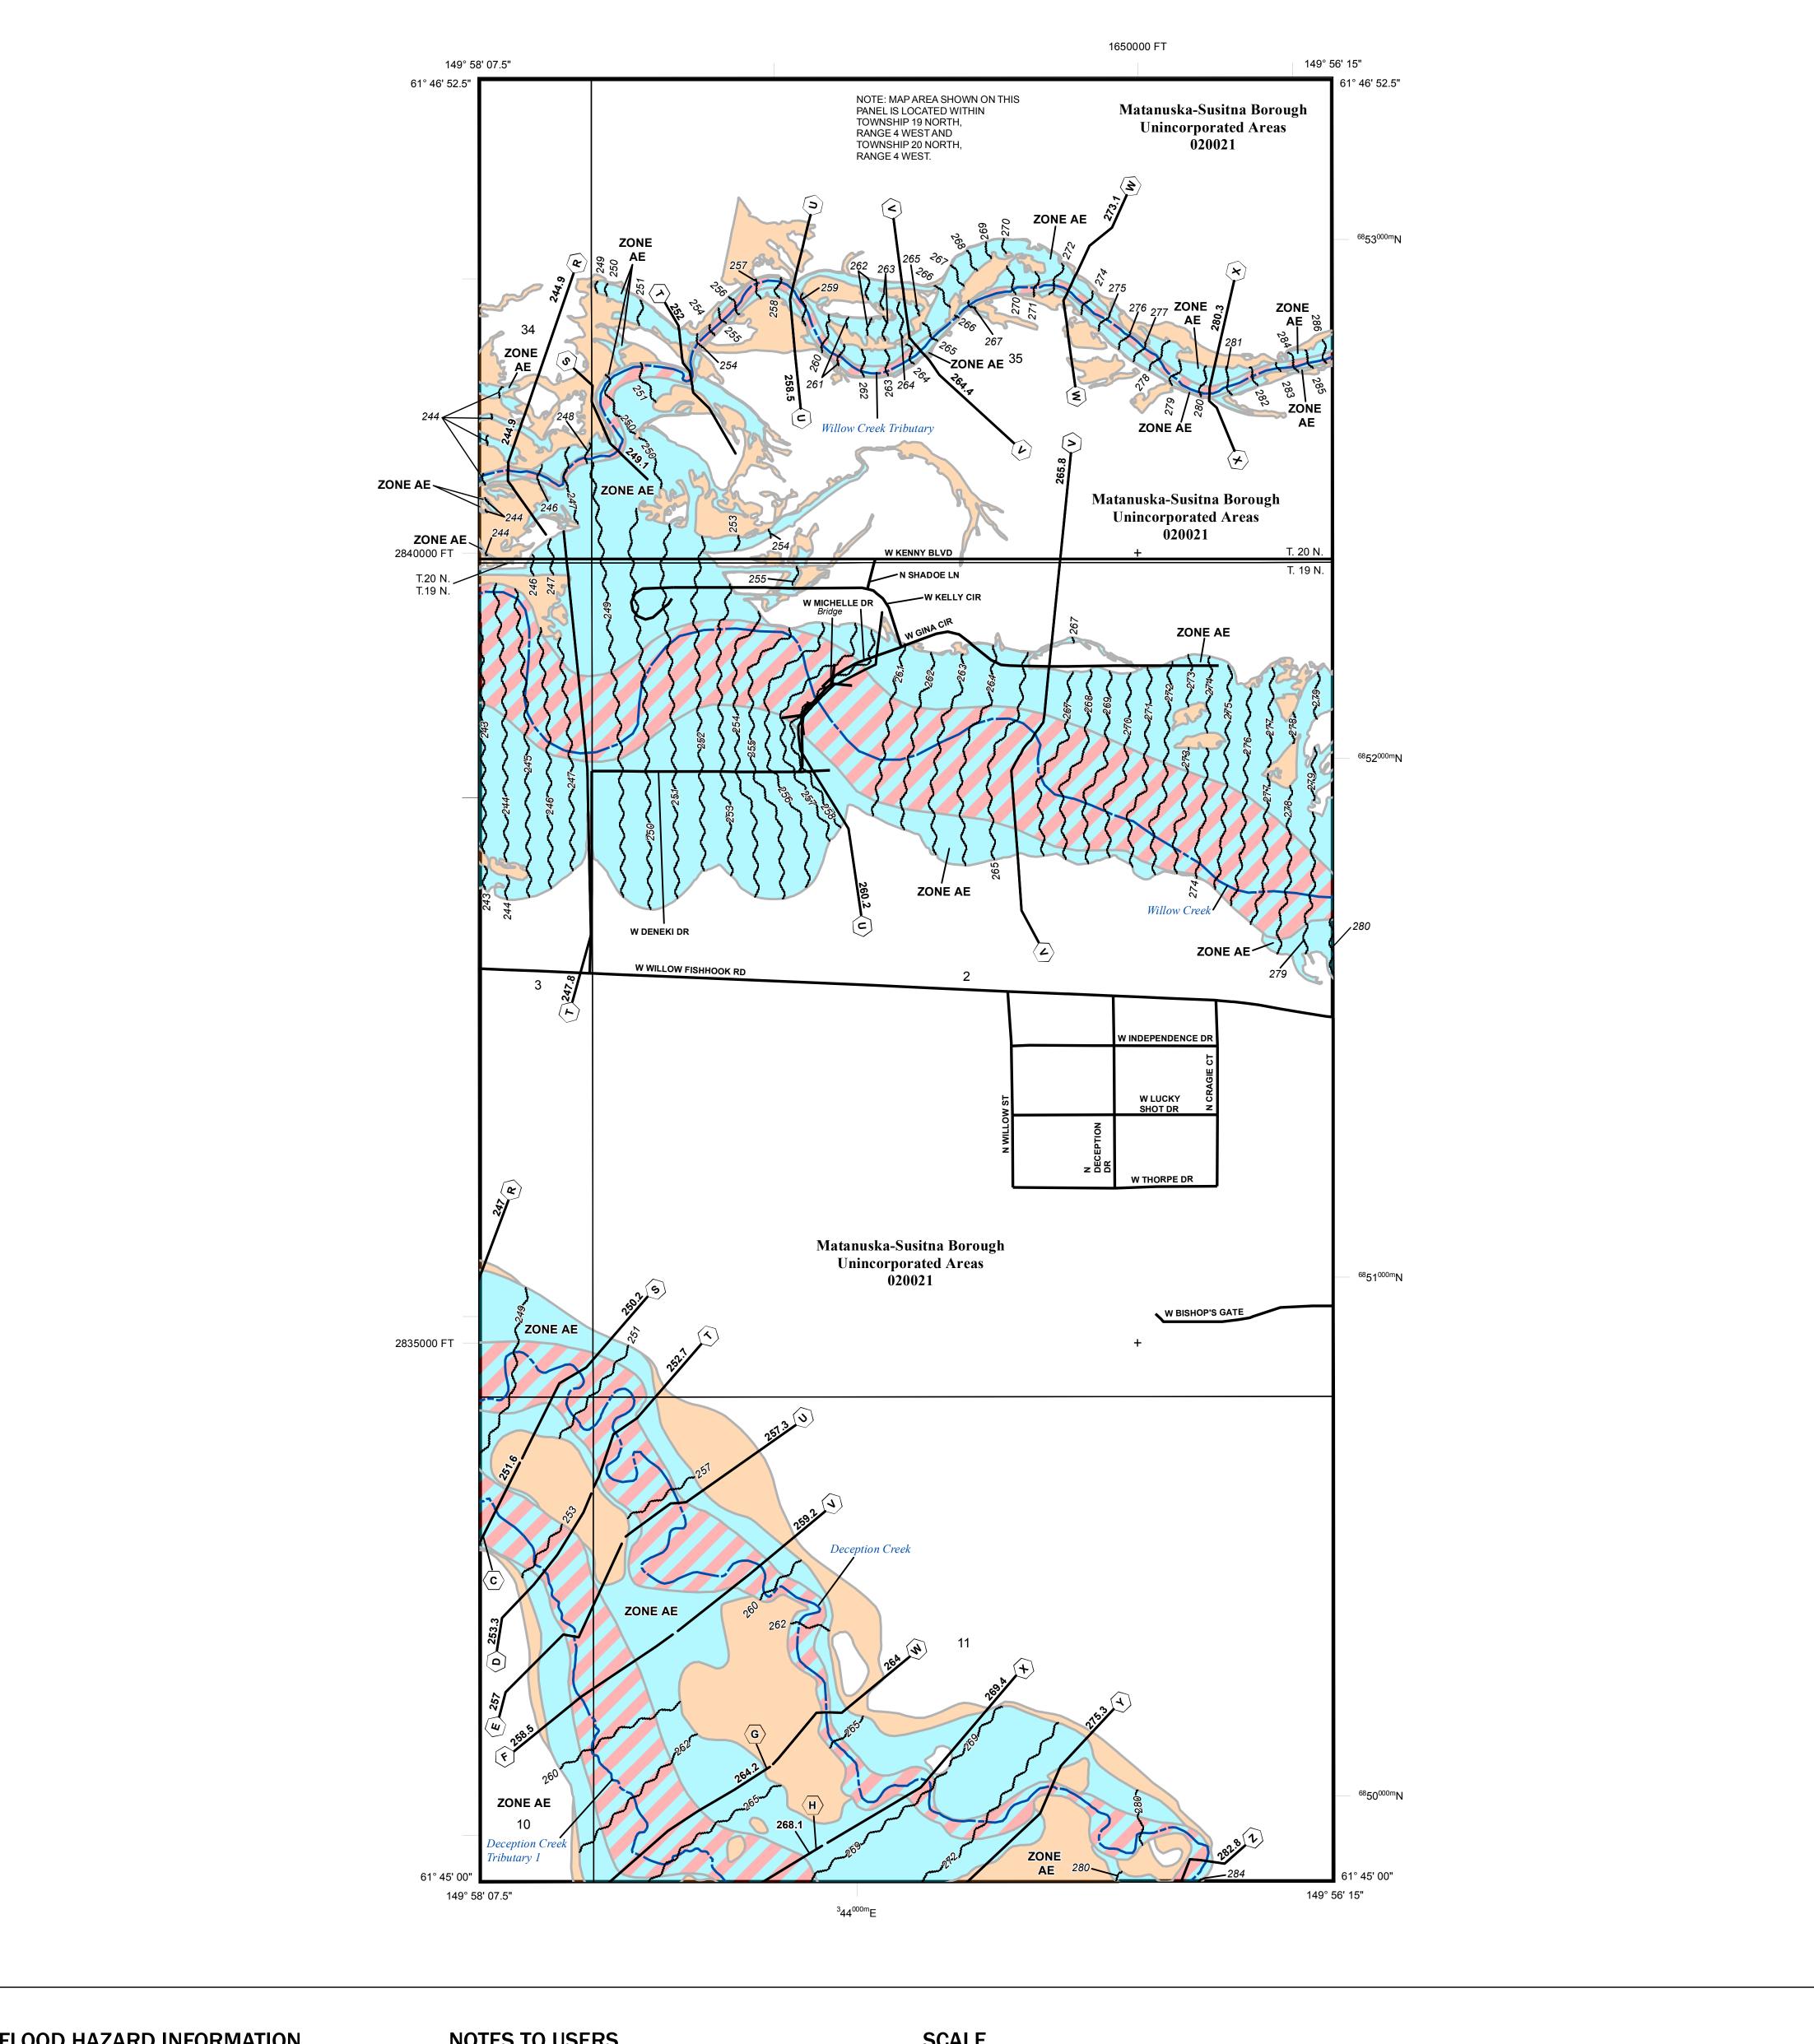

### FLOOD HAZARD INFORMATION

SEE FIS REPORT FOR ZONE DESCRIPTIONS AND INDEX MAP THE INFORMATION DEPICTED ON THIS MAP AND SUPPORTING DOCUMENTATION ARE ALSO AVAILABLE IN DIGITAL FORMAT AT

Base map information shown on this FIRM was provided in digital format by the United States Geological Survey (USGS), Matanuska-Susitna Borough GIS Department, Alaska State Geo-Spatial Data Clearinghouse, and Alaska Department of Natural Resources. Other information was derived from digital orthophotography at a 2-foot resolution

# National Flood Insurance Program COMMUNITY BOROUGH

S ZONE X

NATIONAL FLOOD INSURANCE PROGRAM FLOOD INSURANCE RATE MAP

MATANUSKA-SUSITNA BOROUGH, AK and Incorporated Areas

PANEL 6089 OF 9855

Panel Contains:

NUMBER PANEL SUFFIX MATANUSKA-SUSITNA 020021

> **PRELIMINARY** 8/19/2016

> > **VERSION NUMBER** 2.3.3.2 **MAP NUMBER** 02170C6089F MAP REVISED