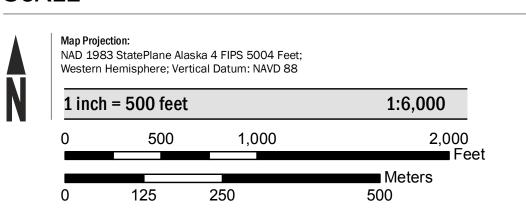

adjacent FIRM panels must obtain a current copy of the adjacent panel as well as the current FIRM Index. These may be ordered directly from the Map Service Center at the number listed above. For community and countywide map dates refer to the Flood Insurance Study report for this jurisdiction. To determine if flood insurance is available in the community, contact your Insurance agent or call the National Flood Insurance Program at 1-800-638-6620.

Base map information shown on this FIRM was provided in digital format by the United States Geological Survey (USGS), Matanuska-Susitna Borough GIS Department, Alaska State Geo-Spatial Data Clearinghouse, and Alaska Department of Natural Resources. Other information was derived from digital orthophotography at a 2-foot resolution

### **SCALE**



## **PANEL LOCATOR**



# National Flood Insurance Program COMMUNITY BOROUGH

S ZONE X

NATIONAL FLOOD INSURANCE PROGRAM FLOOD INSURANCE RATE MAP

MATANUSKA-SUSITNA BOROUGH, AK and Incorporated Areas

PANEL 6089 OF 9855

Panel Contains:

NUMBER PANEL SUFFIX MATANUSKA-SUSITNA 020021

> **PRELIMINARY** 8/19/2016

> > **VERSION NUMBER** 2.3.3.2 **MAP NUMBER** 02170C6089F MAP REVISED