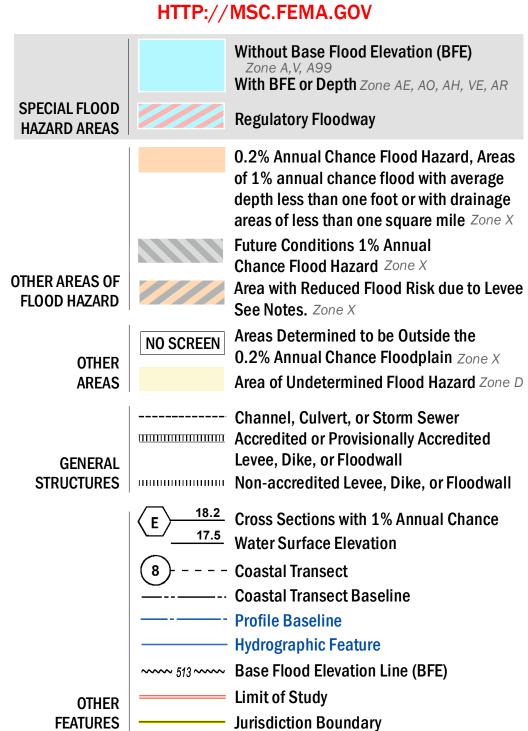

### FLOOD HAZARD INFORMATION

SEE FIS REPORT FOR ZONE DESCRIPTIONS AND INDEX MAP THE INFORMATION DEPICTED ON THIS MAP AND SUPPORTING DOCUMENTATION ARE ALSO AVAILABLE IN DIGITAL FORMAT AT