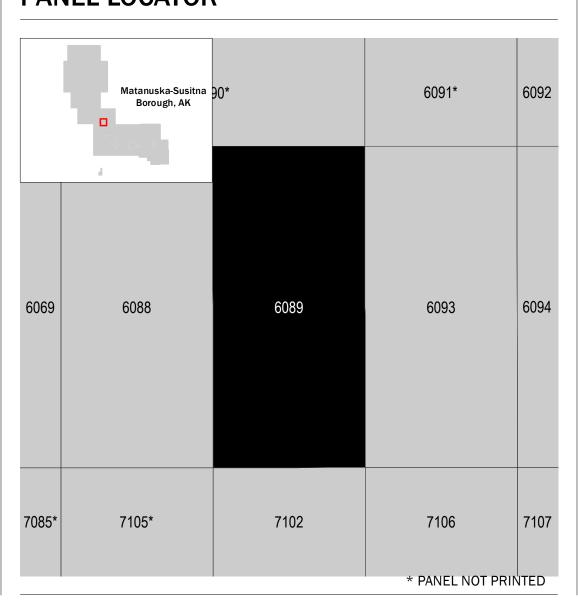

t obtain a current copy of the adjacent panel as well as the current FIRM Index. These may be ordered directly from the Map Service Center at the number listed above. For community and countywide map dates refer to the Flood Insurance Study report for this jurisdiction. To determine if flood insurance is available in the community, contact your Insurance agent or call the National Flood Insurance Program at 1-800-638-6620.

Base map information shown on this FIRM was provided in digital format by the United States Geological Survey (USGS), Matanuska-Susitna Borough GIS Department, Alaska State Geo-Spatial Data Clearinghouse, and Alaska Department of Natural Resources. Other information was derived from digital orthophotography at a 2-foot resolution

### **SCALE**



## **PANEL LOCATOR**



# National Flood Insurance Program COMMUNITY BOROUGH

S ZONE X

NATIONAL FLOOD INSURANCE PROGRAM FLOOD INSURANCE RATE MAP

MATANUSKA-SUSITNA BOROUGH, AK and Incorporated Areas

PANEL 6089 OF 9855

Panel Contains:

NUMBER PANEL SUFFIX MATANUSKA-SUSITNA 020021

> **PRELIMINARY** 8/19/2016

> > **VERSION NUMBER** 2.3.3.2 **MAP NUMBER** 02170C6089F MAP REVISED