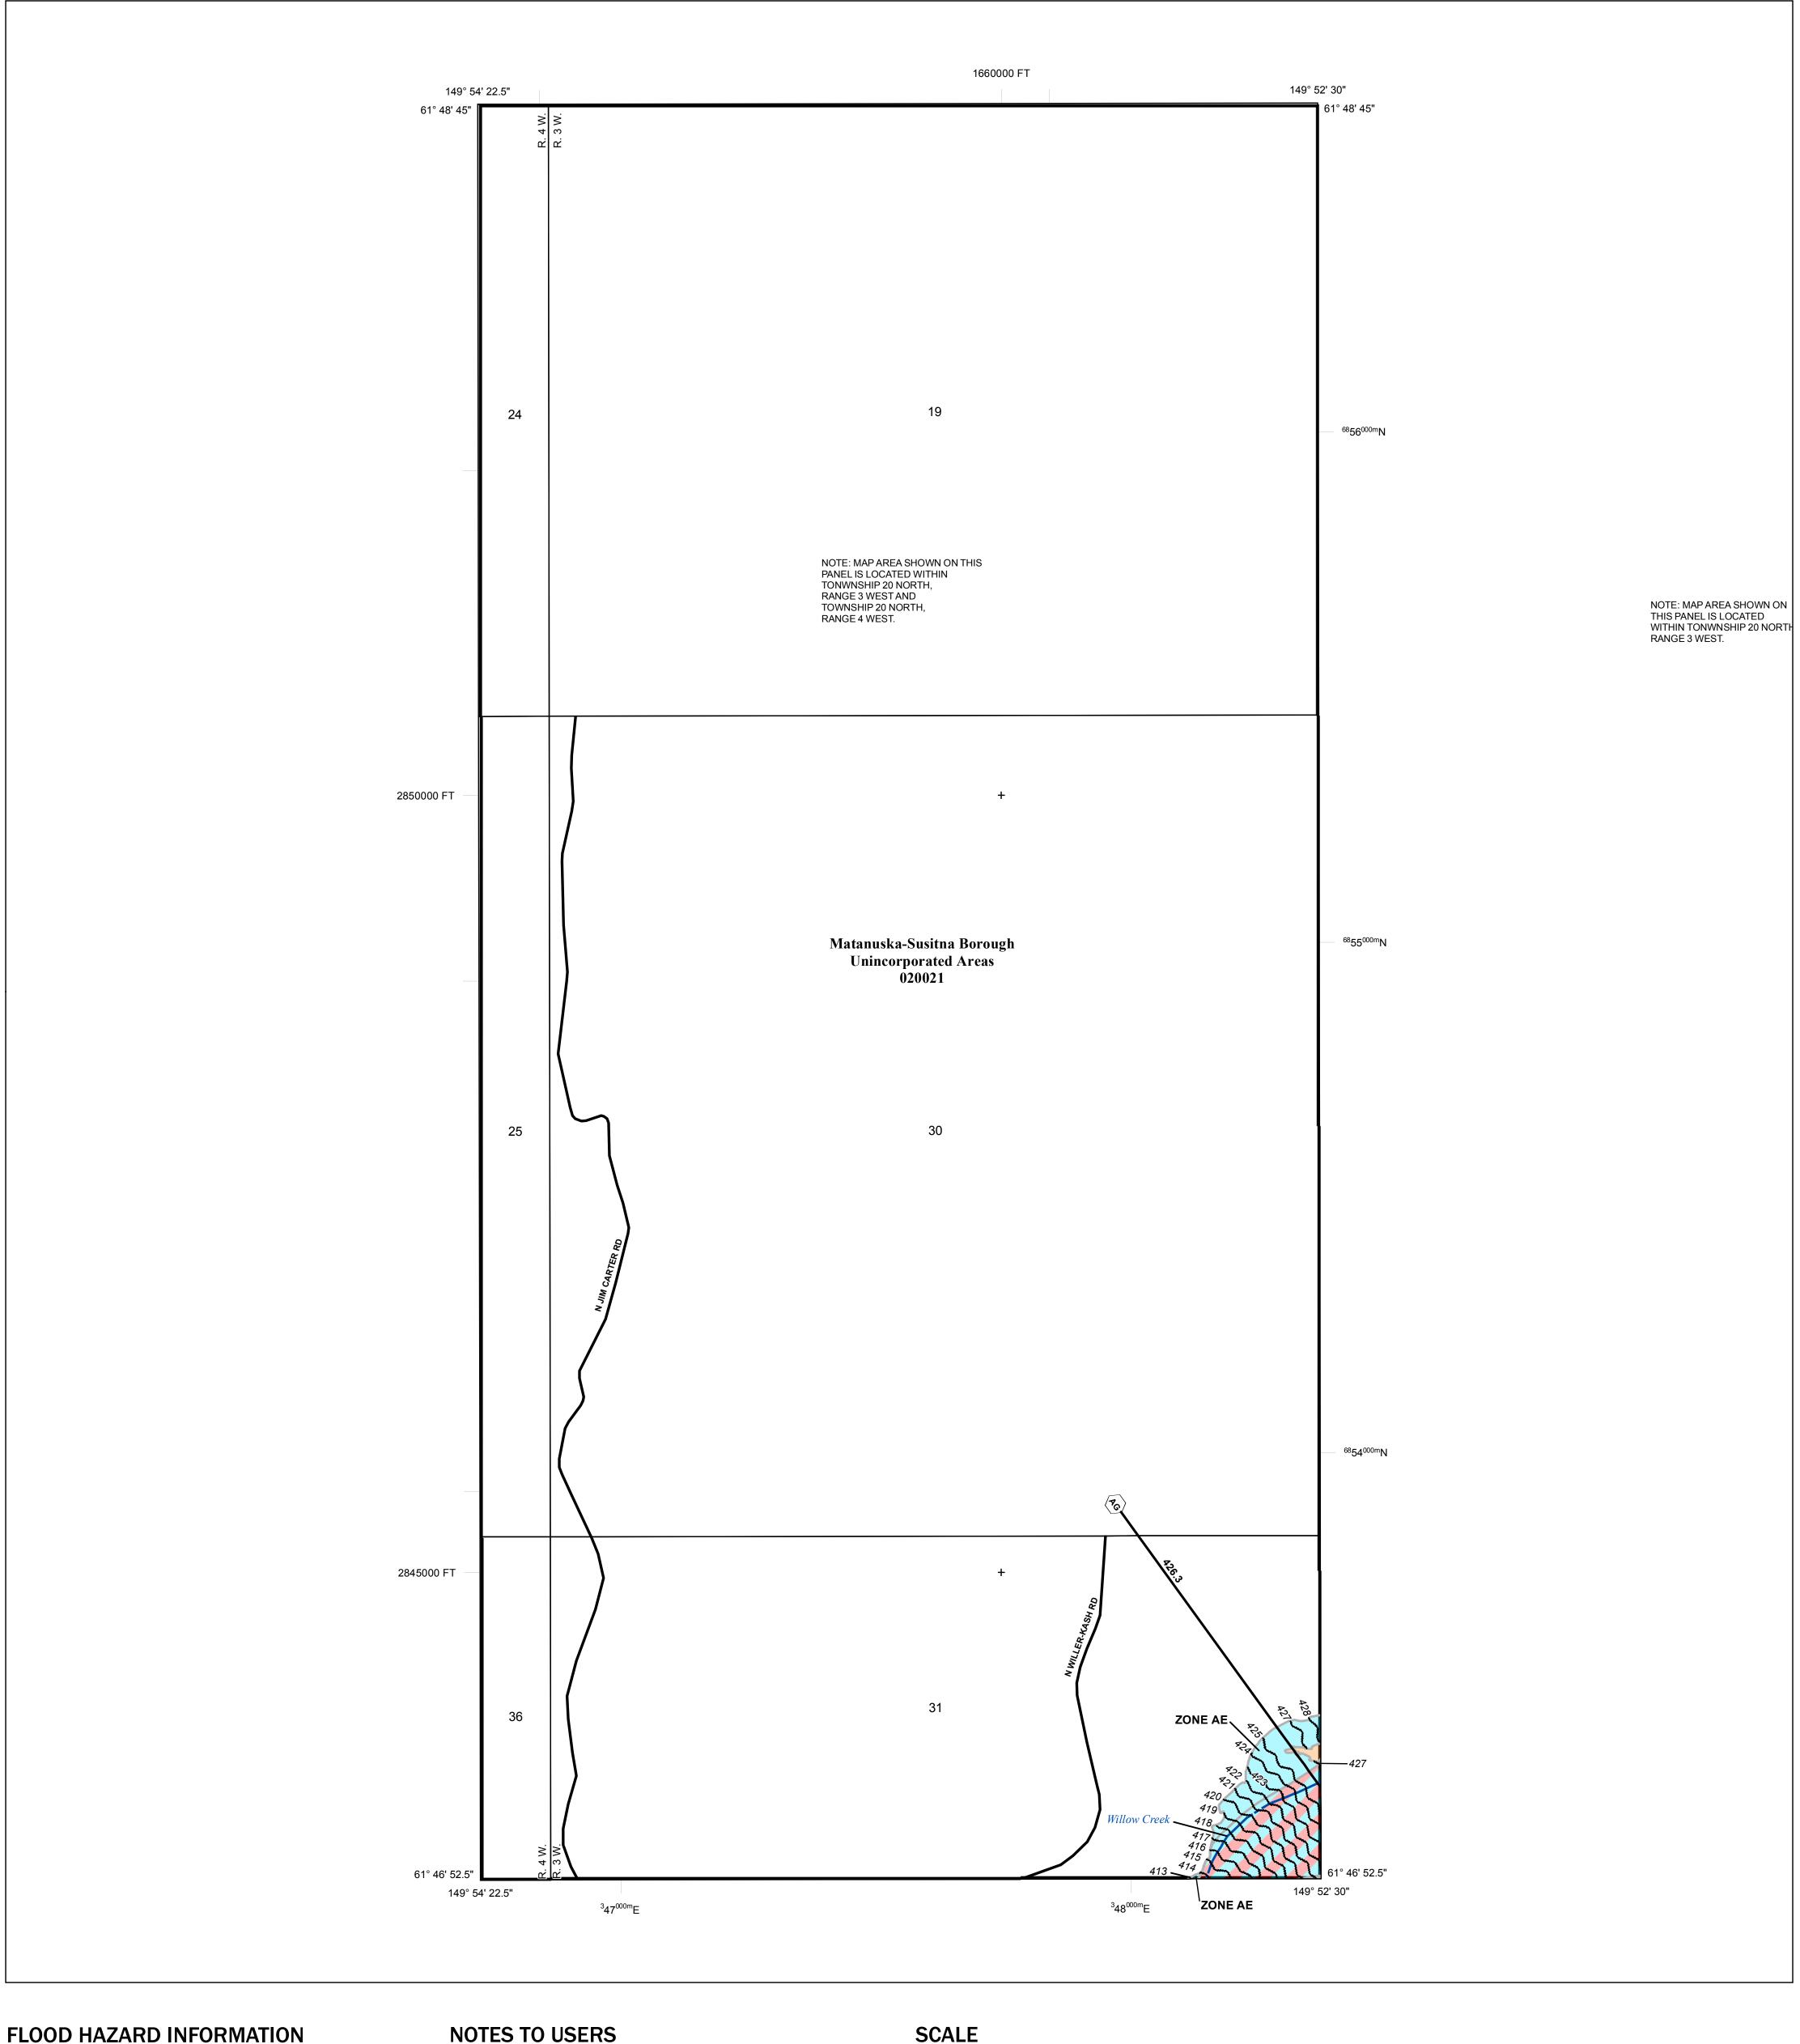

Base map information shown on this FIRM was provided in digital format by the United States Geological Survey (USGS), Matanuska-Susitna Borough GIS Department, Alaska State Geo-Spatial Data Clearinghouse, and Alaska Department of Natural Resources. Other information was derived from digital orthophotography at a 2-foot resolution

from photography dated 2011.