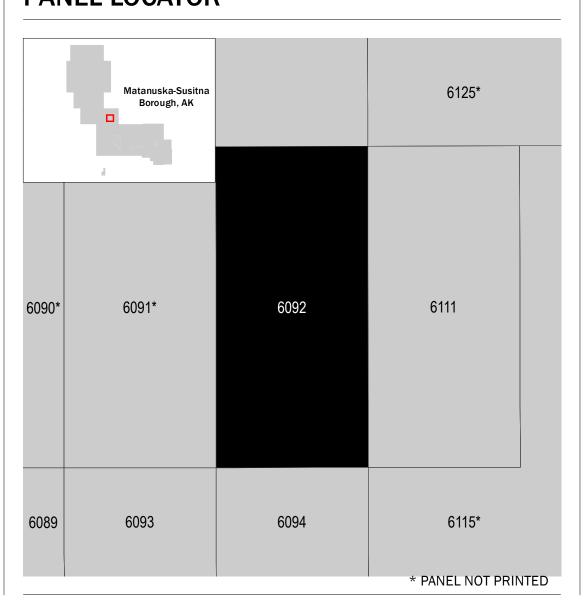

current copy of the adjacent panel as well as the current FIRM Index. These may be ordered directly from the Map Service Center at the number listed above. For community and countywide map dates refer to the Flood Insurance Study report for this jurisdiction. To determine if flood insurance is available in the community, contact your Insurance agent or call the National Flood Insurance Program at 1-800-638-6620.

Base map information shown on this FIRM was provided in digital format by the United States Geological Survey (USGS), Matanuska-Susitna Borough GIS Department, Alaska State Geo-Spatial Data Clearinghouse, and Alaska Department of Natural Resources. Other information was derived from digital orthophotography at a 2-foot resolution

from photography dated 2011.



## PANEL LOCATOR



## National Flood Insurance Program NATIONAL FLOOD INSURANCE PROGRAM FEMA FLOOD INSURANCE RATE MAP MATANUSKA-SUSITNA BOROUGH, AK and Incorporated Areas PANEL 6092 of 9855

Panel Contains: COMMUNITY

S ZONE X



BOROUGH

NUMBER PANEL SUFFIX 020021 6092

> **PRELIMINARY** 8/19/2016

> > **VERSION NUMBER** 2.3.3.2 **MAP NUMBER** 02170C6092F **MAP REVISED**