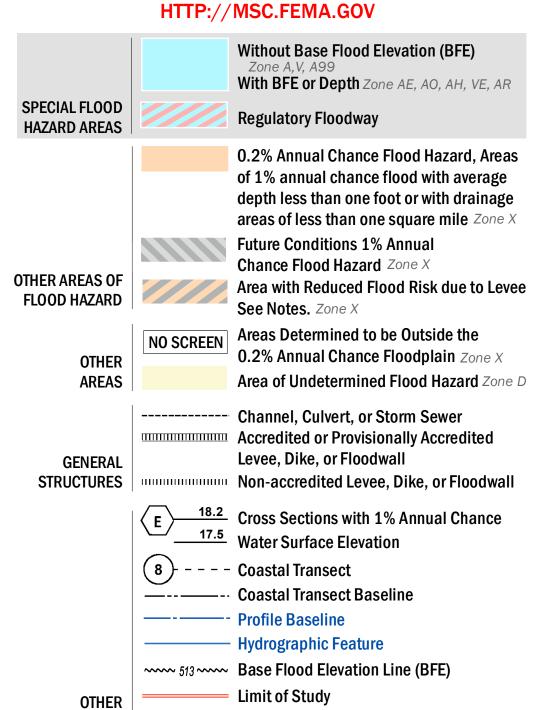

SEE FIS REPORT FOR ZONE DESCRIPTIONS AND INDEX MAP THE INFORMATION DEPICTED ON THIS MAP AND SUPPORTING DOCUMENTATION ARE ALSO AVAILABLE IN DIGITAL FORMAT AT

**Jurisdiction Boundary** 

**FEATURES** 

For information and questions about this map, available products associated with this FIRM including historic versions of this FIRM, how to order products or the National Flood Insurance Program in general, please call the FEMA Map Information eXchange at 1-877-FEMA-MAP (1-877-336-2627) or visit the FEMA Map Service Center website at http://msc.fema.gov. Available products may include previously issued Letters of Map Change, a Flood Insurance Study Report, and/or digital versions of this map. Many of these products can be ordered or obtained directly from the website. Users may determine the current map date for each FIRM panel by visiting the FEMA Map Service Center website or by calling the FEMA Map Information eXchange.