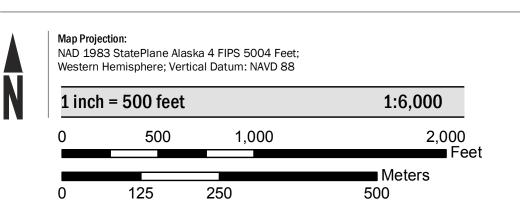

ain a current copy of the adjacent panel as well as the current FIRM Index. These may be ordered directly from the Map Service Center at the number listed above. For community and countywide map dates refer to the Flood Insurance Study report for this jurisdiction. To determine if flood insurance is available in the community, contact your Insurance agent or call the National Flood Insurance Program at 1-800-638-6620.

Base map information shown on this FIRM was provided in digital format by the United States Geological Survey (USGS), Matanuska-Susitna Borough GIS Department, Alaska State Geo-Spatial Data Clearinghouse, and Alaska Department of Natural Resources. Other information was derived from digital orthophotography at a 2-foot resolution

from photography dated 2011.

## **SCALE**



## **PANEL LOCATOR**



## NATIONAL FLOOD INSURANCE PROGRAM FLOOD INSURANCE RATE MAP MATANUSKA-SUSITNA BOROUGH, AK



Panel Contains:

National Flood Insurance Program

FEMA

S ZONE X



**PRELIMINARY** 8/19/2016

> **VERSION NUMBER** 2.3.3.2 **MAP NUMBER** 02170C6093F **MAP REVISED**