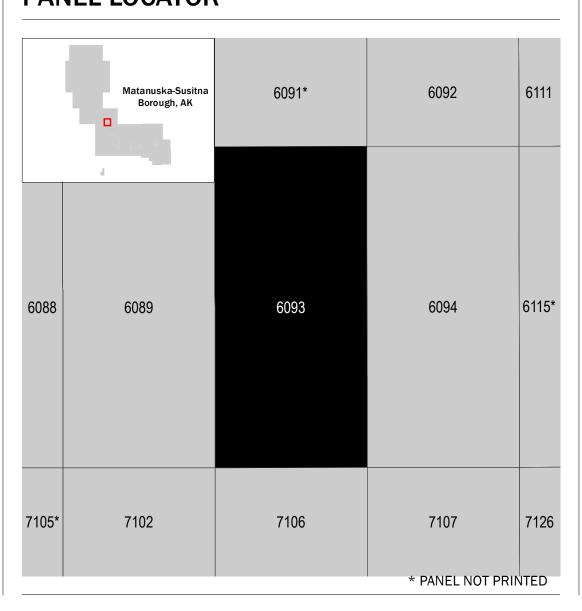

e adjacent panel as well as the current FIRM Index. These may be ordered directly from the Map Service Center at the number listed above. For community and countywide map dates refer to the Flood Insurance Study report for this jurisdiction. To determine if flood insurance is available in the community, contact your Insurance agent or call the National Flood Insurance Program at 1-800-638-6620.

Base map information shown on this FIRM was provided in digital format by the United States Geological Survey (USGS), Matanuska-Susitna Borough GIS Department, Alaska State Geo-Spatial Data Clearinghouse, and Alaska Department of Natural Resources. Other information was derived from digital orthophotography at a 2-foot resolution

from photography dated 2011.

## **SCALE**



## **PANEL LOCATOR**



## NATIONAL FLOOD INSURANCE PROGRAM FLOOD INSURANCE RATE MAP MATANUSKA-SUSITNA BOROUGH, AK



Panel Contains:

National Flood Insurance Program

FEMA

S ZONE X



**PRELIMINARY** 8/19/2016

> **VERSION NUMBER** 2.3.3.2 **MAP NUMBER** 02170C6093F **MAP REVISED**