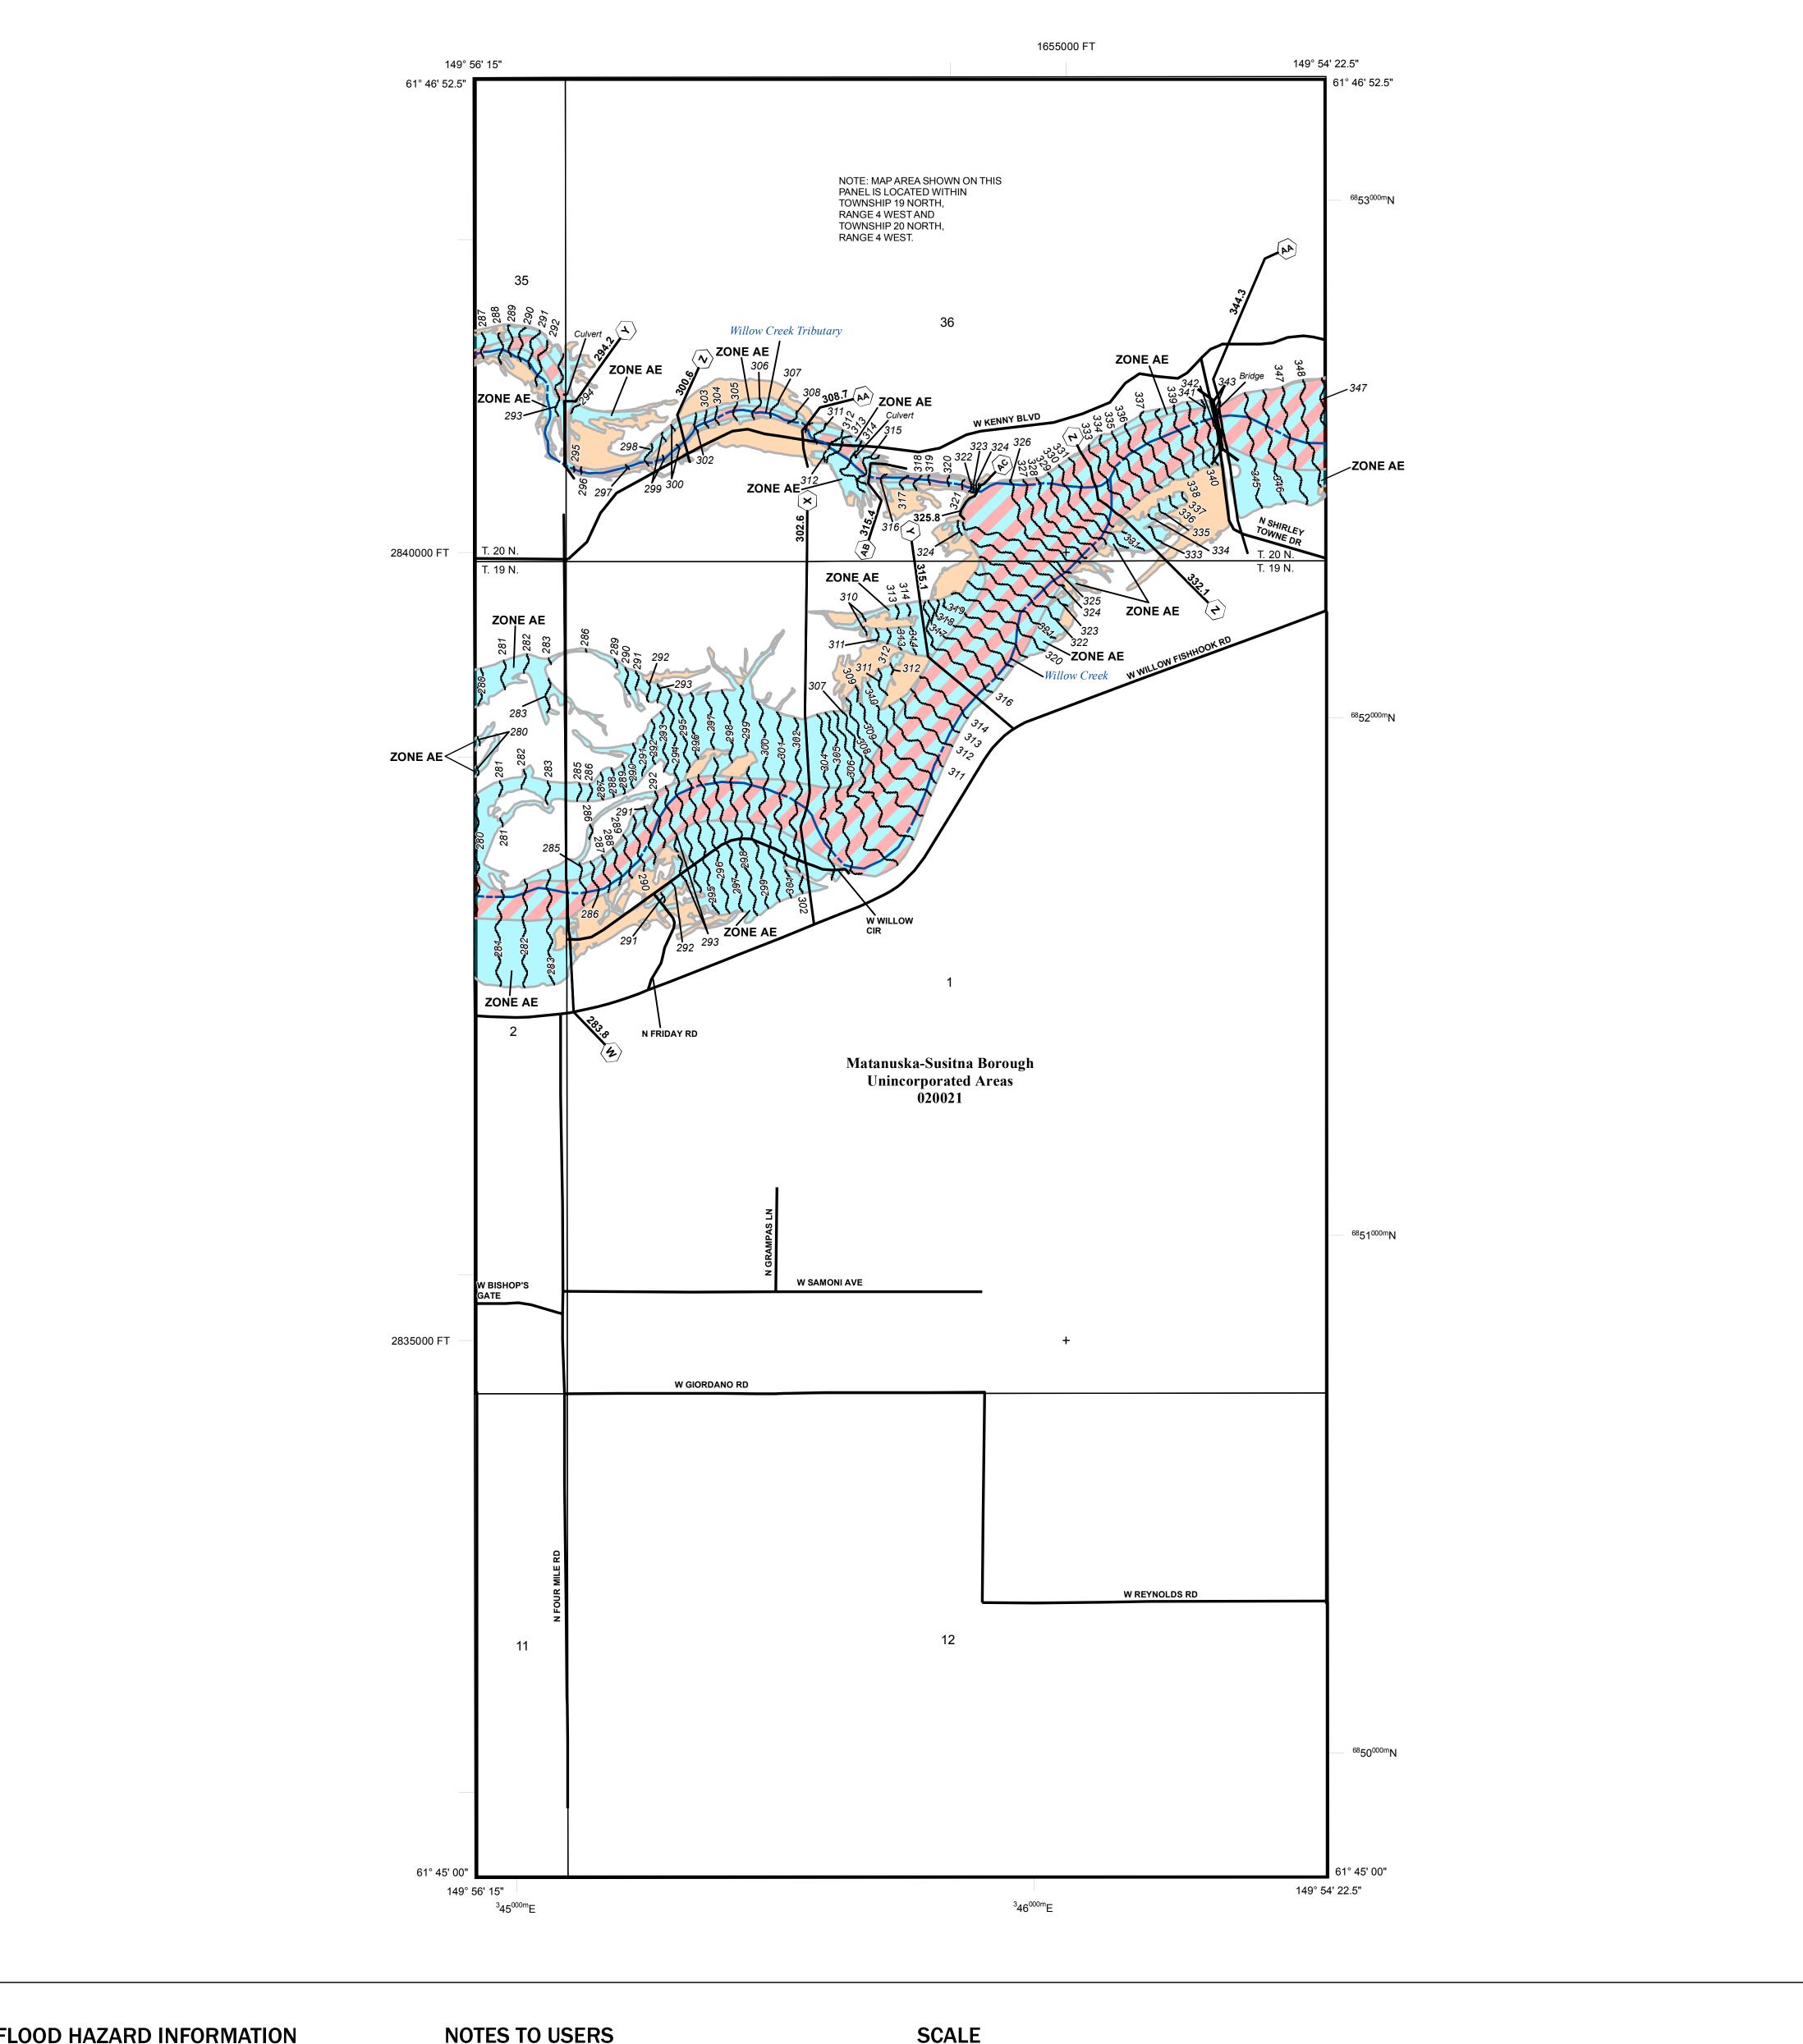

## FLOOD HAZARD INFORMATION

SEE FIS REPORT FOR ZONE DESCRIPTIONS AND INDEX MAP THE INFORMATION DEPICTED ON THIS MAP AND SUPPORTING DOCUMENTATION ARE ALSO AVAILABLE IN DIGITAL FORMAT AT

**Jurisdiction Boundary** 

## NATIONAL FLOOD INSURANCE PROGRAM FLOOD INSURANCE RATE MAP MATANUSKA-SUSITNA BOROUGH, AK

Panel Contains:

National Flood Insurance Program

FEMA

S ZONE X

**PRELIMINARY** 8/19/2016

> **VERSION NUMBER** 2.3.3.2 **MAP NUMBER** 02170C6093F **MAP REVISED**