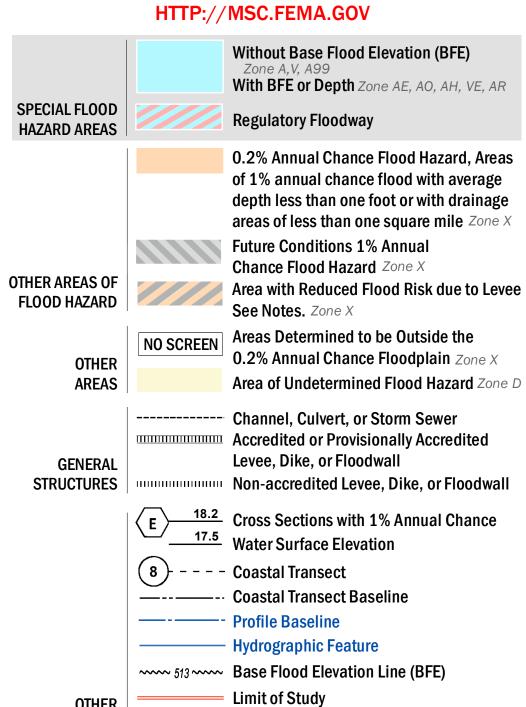

## FLOOD HAZARD INFORMATION

SEE FIS REPORT FOR ZONE DESCRIPTIONS AND INDEX MAP THE INFORMATION DEPICTED ON THIS MAP AND SUPPORTING DOCUMENTATION ARE ALSO AVAILABLE IN DIGITAL FORMAT AT

**Jurisdiction Boundary** 

OTHER

**FEATURES** 

For information and questions about this map, available products associated with this FIRM including historic versions of this FIRM, how to order products or the National Flood Insurance Program in general, please call the FEMA Map Information eXchange at 1-877-FEMA-MAP (1-877-336-2627) or visit the FEMA Map Service Center website at http://msc.fema.gov. Available products may include previously issued Letters of Map Change, a Flood Insurance Study Report, and/or digital versions of this map. Many of these products can be ordered or obtained directly from the website. Users may determine the current map date for each FIRM panel by visiting the FEMA Map Service Center website or by calling the FEMA Map Information eXchange.