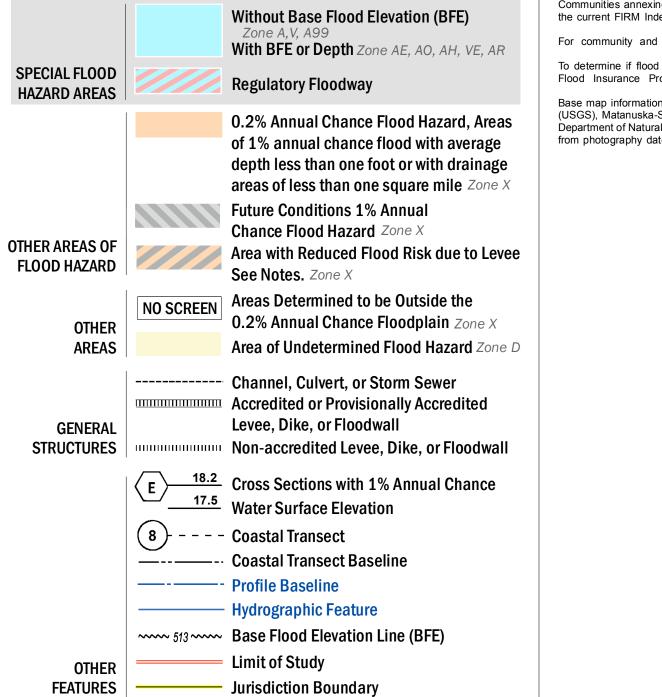

## **FLOOD HAZARD INFORMATION**

## SEE FIS REPORT FOR ZONE DESCRIPTIONS AND INDEX MAP THE INFORMATION DEPICTED ON THIS MAP AND SUPPORTING DOCUMENTATION ARE ALSO AVAILABLE IN DIGITAL FORMAT AT HTTP://MSC.FEMA.GOV