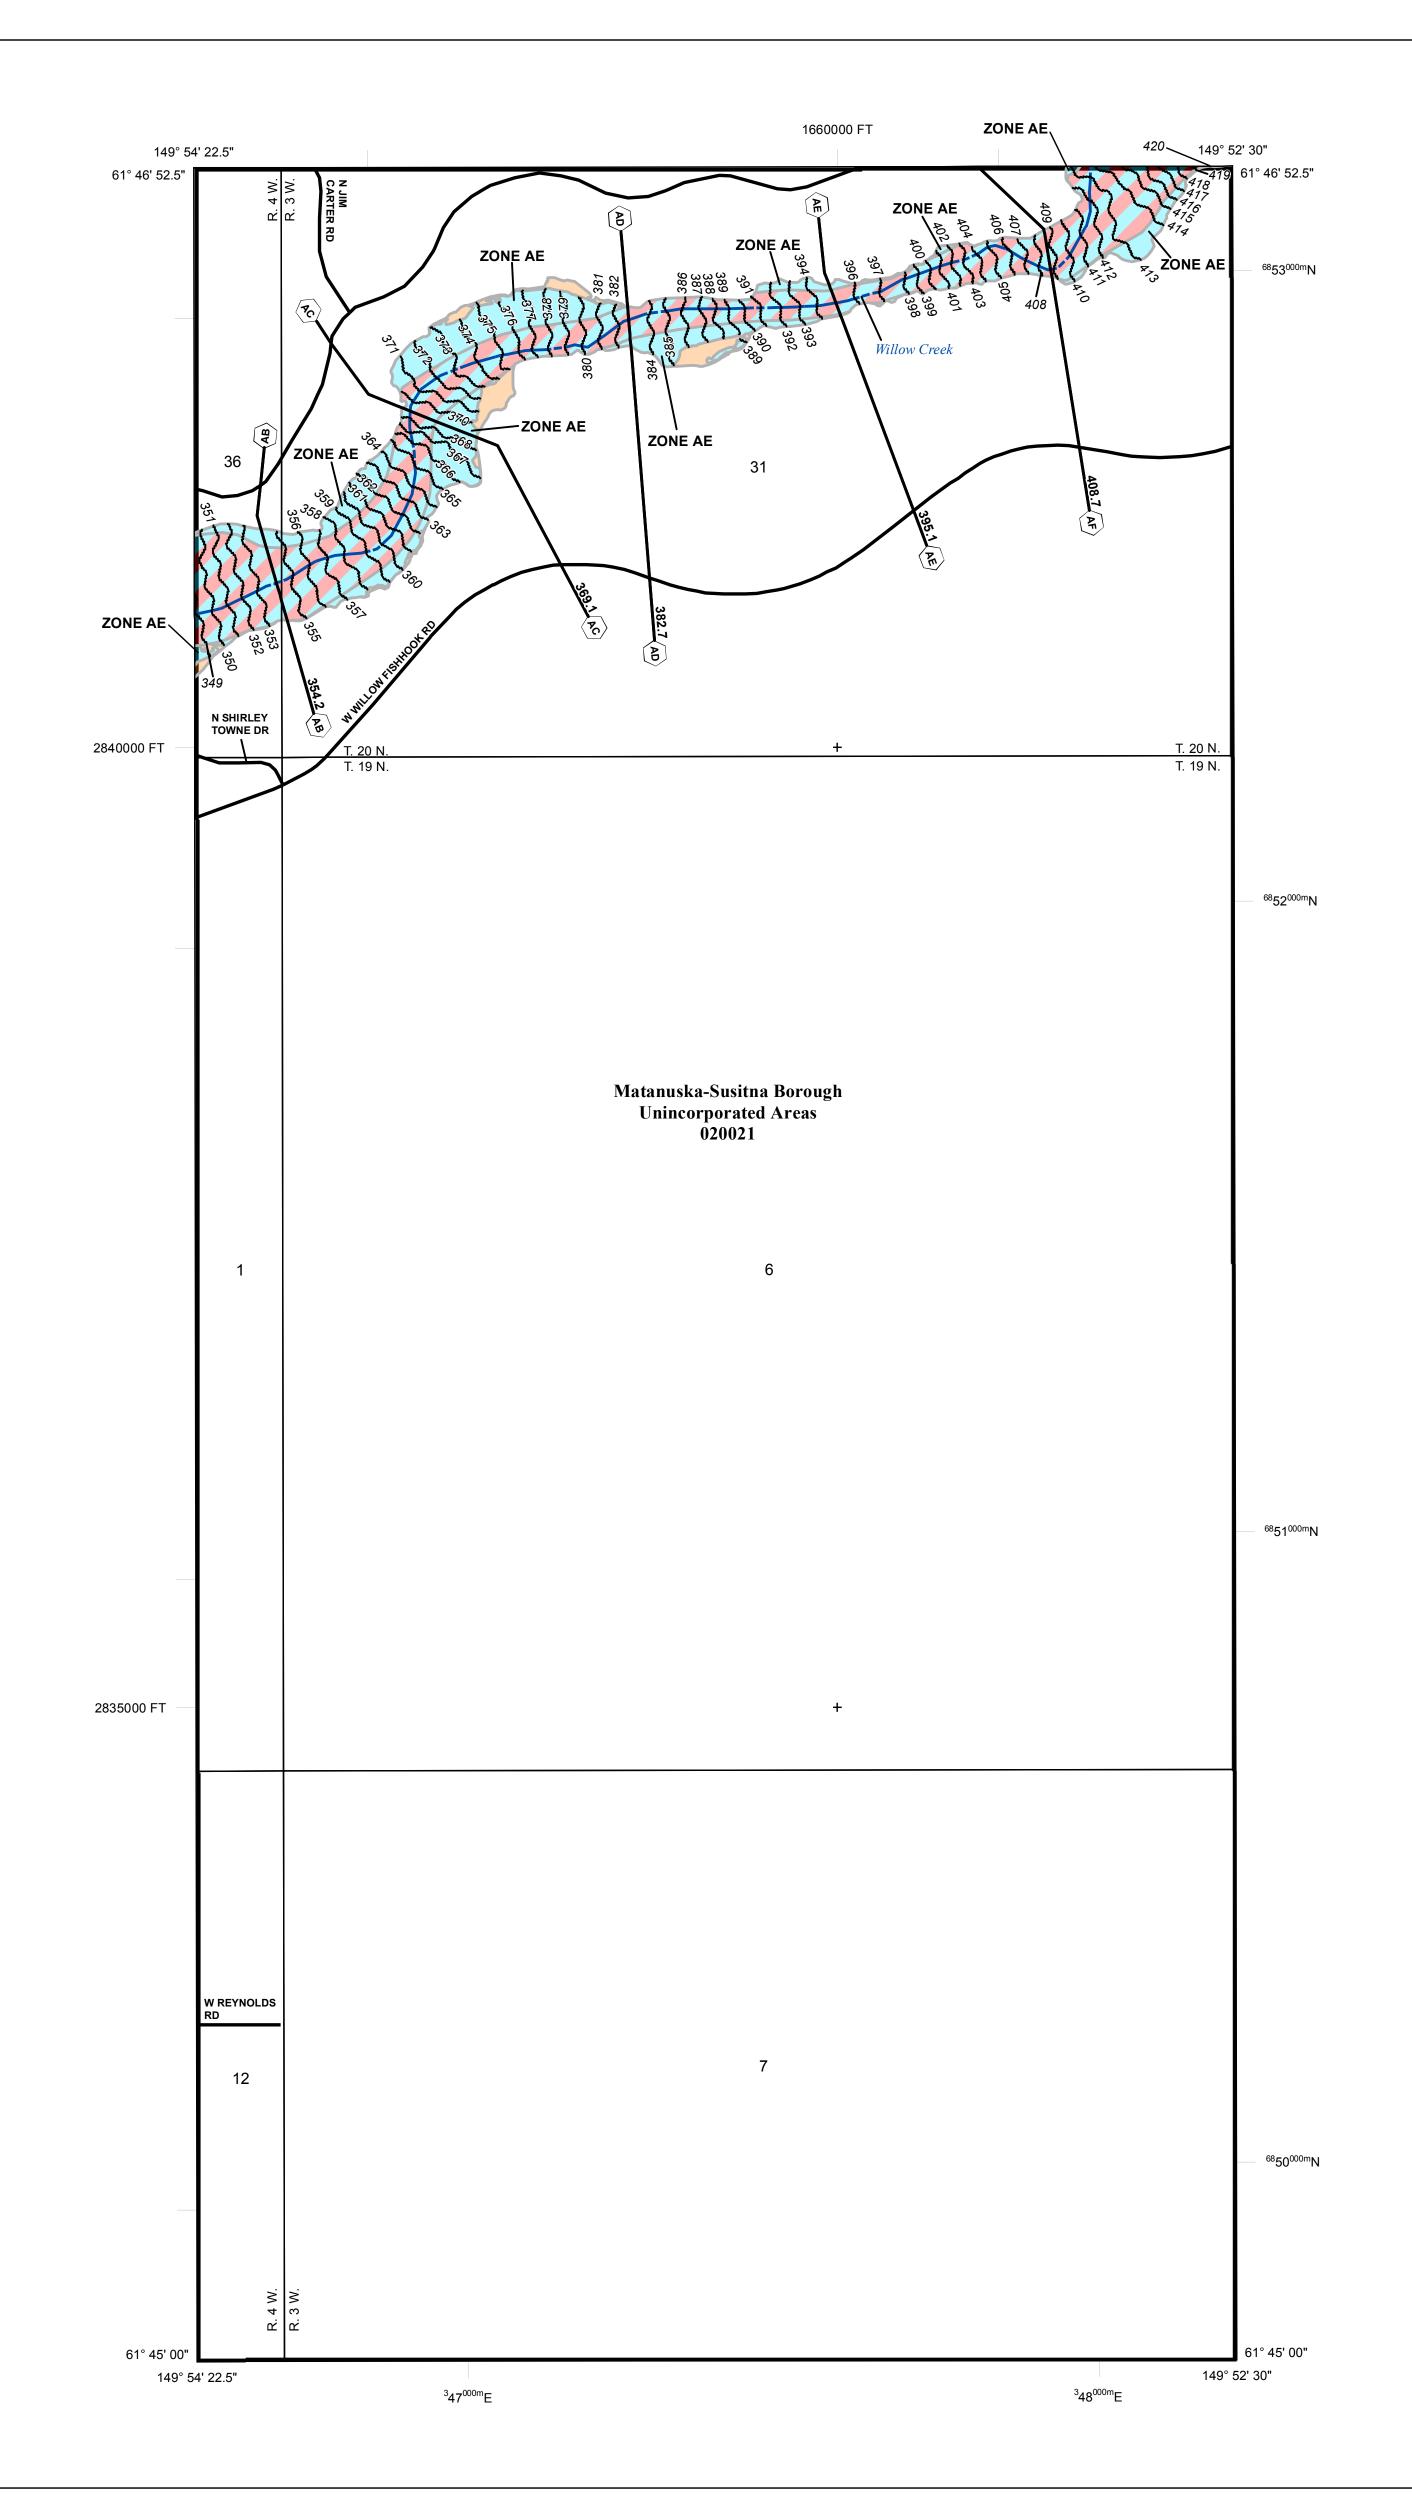

## **FLOOD HAZARD INFORMATION**

## SEE FIS REPORT FOR ZONE DESCRIPTIONS AND INDEX MAP THE INFORMATION DEPICTED ON THIS MAP AND SUPPORTING DOCUMENTATION ARE ALSO AVAILABLE IN DIGITAL FORMAT AT HTTP://MSC.FEMA.GOV

1:6,000

SCALE

National Flood Insurance Program NATIONAL FLOOD INSURANCE PROGRAM **FEMA** FLOOD INSURANCE RATE MAP MATANUSKA-SUSITNA BOROUGH, AK and Incorporated Areas PANEL 6094 OF 9855 Panel Contains: COMMUNITY NUMBER PANEL SUFFIX MATANUSKA-SUSITNA 020021 6094 BOROUGH PRELIMINARY 8/19/2016 **VERSION NUMBER** 