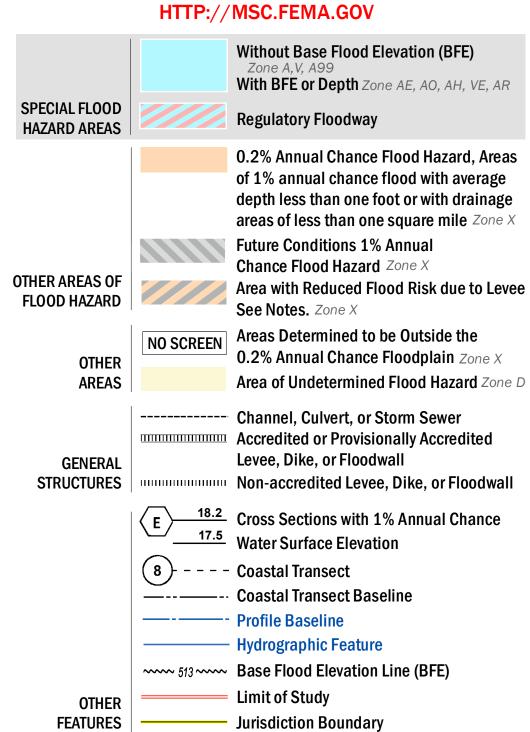

SEE FIS REPORT FOR ZONE DESCRIPTIONS AND INDEX MAP THE INFORMATION DEPICTED ON THIS MAP AND SUPPORTING **DOCUMENTATION ARE ALSO AVAILABLE IN DIGITAL FORMAT AT** 

For information and questions about this map, available products associated with this FIRM including historic versions of this FIRM, how to order products or the National Flood Insurance Program in general, please call the FEMA Map Information eXchange at 1-877-FEMA-MAP (1-877-336-2627) or visit the FEMA Map Service Center website at http://msc.fema.gov. Available products may include previously issued Letters of Map Change, a Flood Insurance Study Report, and/or digital versions of this map. Many of these products can be ordered or obtained directly from the website. Users may determine the current map date for each FIRM panel by visiting the FEMA Map Service Center website or by calling the FEMA Map Information eXchange.