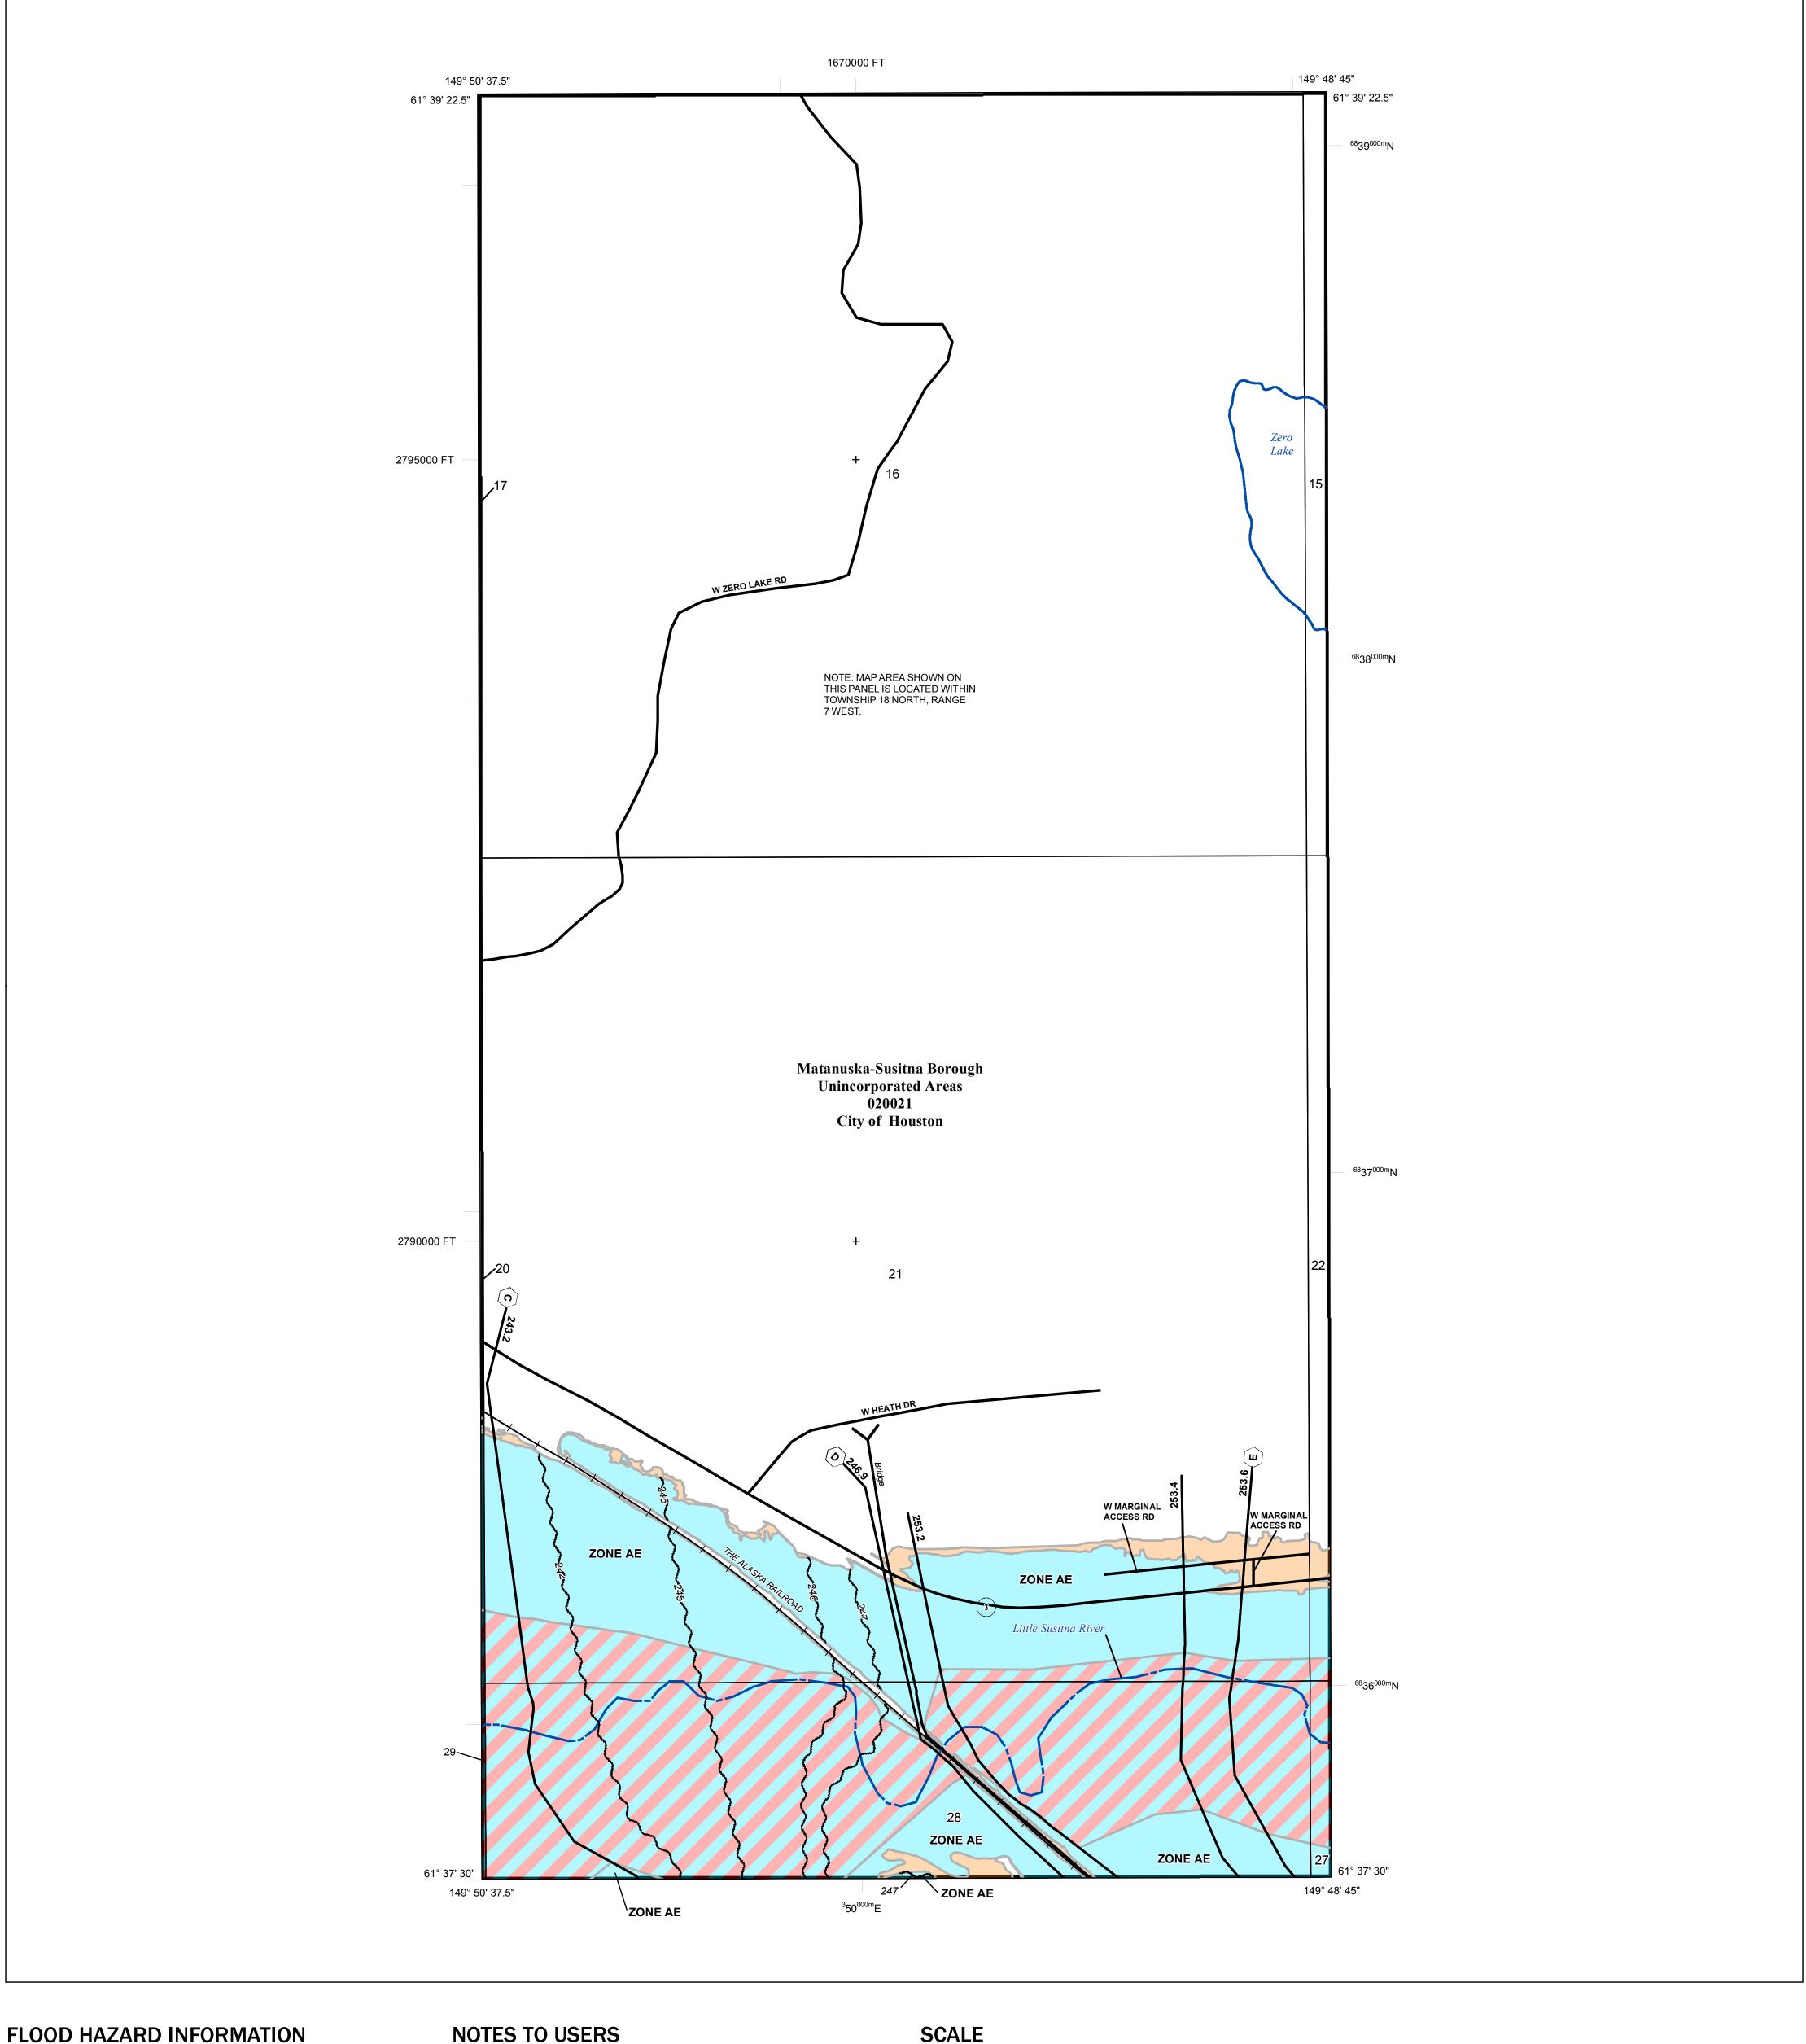

## National Flood Insurance Program FLOOD INSURANCE RATE MAP MATANUSKA-SUSITNA BOROUGH, AK and Incorporated Areas PANEL 7139 of 9855 Panel Contains: COMMUNITY NUMBER PANEL SUFFIX HOUSTON, CITY OF 020021 7139

S ZONE X

**PRELIMINARY** 8/19/2016

NATIONAL FLOOD INSURANCE PROGRAM

**VERSION NUMBER** 2.3.3.2 **MAP NUMBER** 02170C7139F **MAP REVISED**