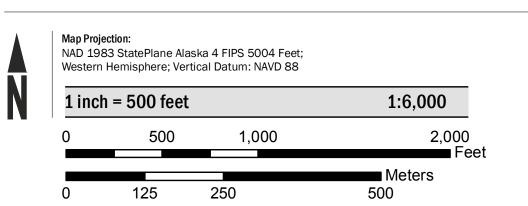

Base map information shown on this FIRM was provided in digital format by the United States Geological Survey (USGS), Matanuska-Susitna Borough GIS Department, Alaska State Geo-Spatial Data Clearinghouse, and Alaska Department of Natural Resources. Other information was derived from digital orthophotography at a 2-foot resolution

from photography dated 2011.