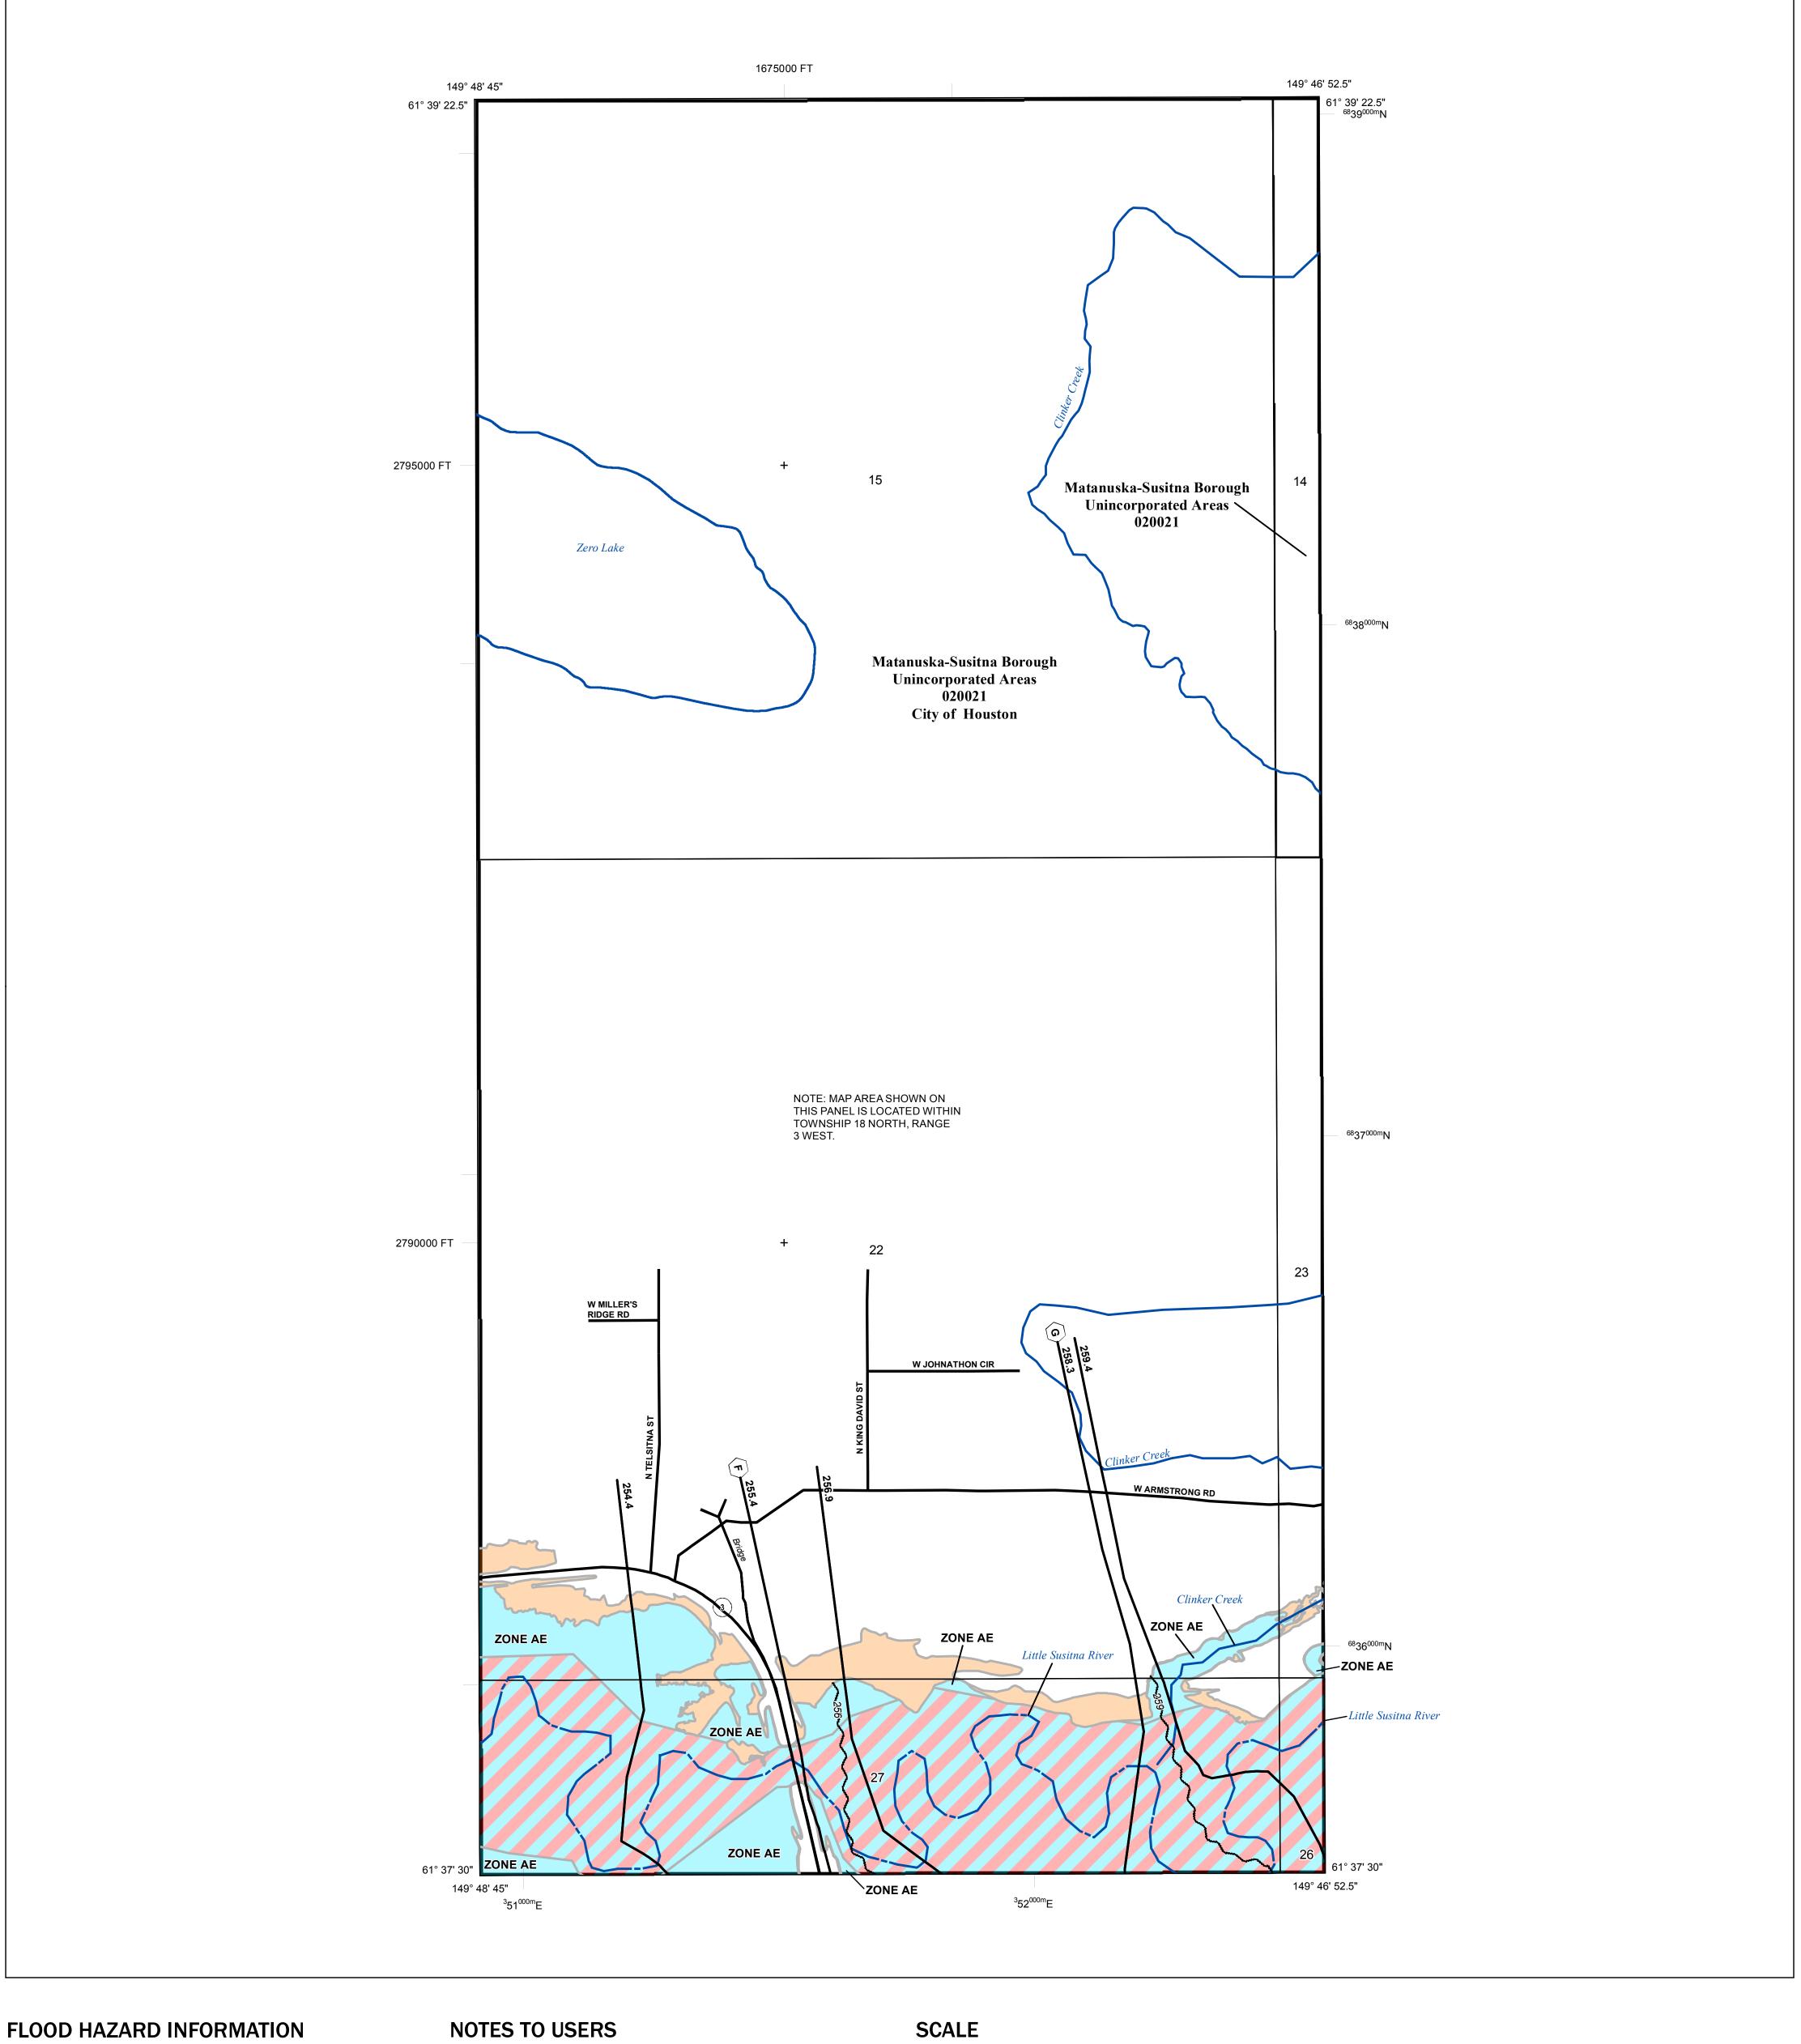

Base map information shown on this FIRM was provided in digital format by the United States Geological Survey (USGS), Matanuska-Susitna Borough GIS Department, Alaska State Geo-Spatial Data Clearinghouse, and Alaska Department of Natural Resources. Other information was derived from digital orthophotography at a 2-foot resolution

from photography dated 2011.