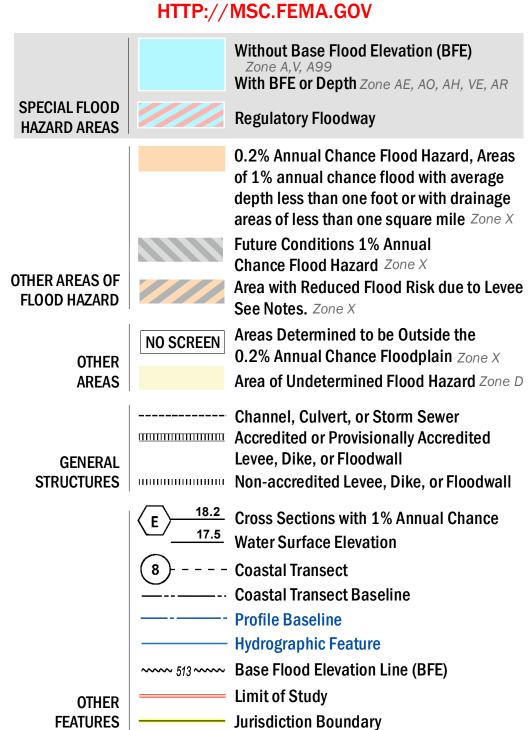

SEE FIS REPORT FOR ZONE DESCRIPTIONS AND INDEX MAP THE INFORMATION DEPICTED ON THIS MAP AND SUPPORTING DOCUMENTATION ARE ALSO AVAILABLE IN DIGITAL FORMAT AT

For information and questions about this map, available products associated with this FIRM including historic versions of this FIRM, how to order products or the National Flood Insurance Program in general, please call the FEMA Map Information eXchange at 1-877-FEMA-MAP (1-877-336-2627) or visit the FEMA Map Service Center website at http://msc.fema.gov. Available products may include previously issued Letters of Map Change, a Flood Insurance Study Report, and/or digital versions of this map. Many of these products can be ordered or obtained directly from the website. Users may determine the current map date for each FIRM panel by visiting the FEMA Map Service Center website or by calling the FEMA Map Information eXchange.