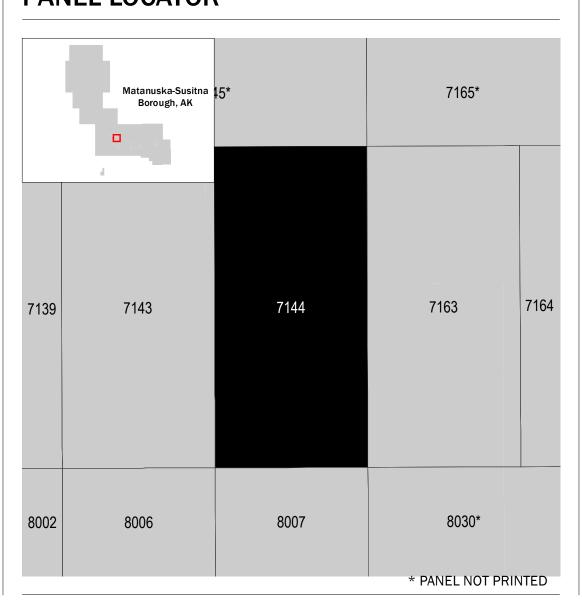

## PANEL LOCATOR

National Flood Insurance Program

NATIONAL FLOOD INSURANCE PROGRAM FLOOD INSURANCE RATE MAP

MATANUSKA-SUSITNA BOROUGH, AK

and Incorporated Areas

PANEL 7144 of 9855

Panel Contains:

COMMUNITY