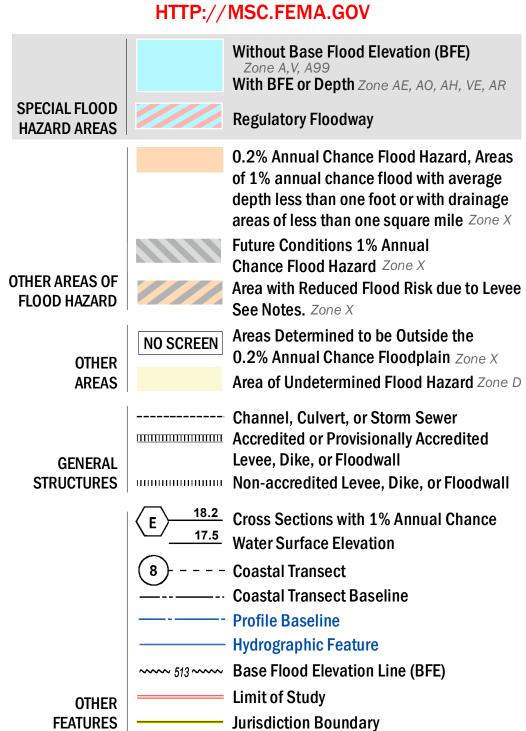

SEE FIS REPORT FOR ZONE DESCRIPTIONS AND INDEX MAP
THE INFORMATION DEPICTED ON THIS MAP AND SUPPORTING
DOCUMENTATION ARE ALSO AVAILABLE IN DIGITAL FORMAT AT

For information and questions about this map, available products associated with this FIRM including historic versions of this FIRM, how to order products or the National Flood Insurance Program in general, please call the FEMA Map Information eXchange at 1-877-FEMA-MAP (1-877-336-2627) or visit the FEMA Map Service Center website at http://msc.fema.gov. Available products may include previously issued Letters of Map Change, a Flood Insurance Study Report, and/or digital versions of this map. Many of these products can be ordered or obtained directly from the website. Users may determine the current map date for each FIRM panel by visiting the FEMA Map Service Center website or by calling the FEMA Map Information eXchange.