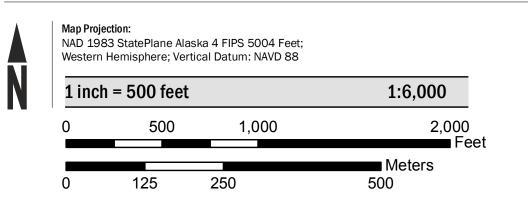

Communities annexing land on adjacent FIRM panels must obtain a current copy of the adjacent panel as well as

Base map information shown on this FIRM was provided in digital format by the United States Geological Survey (USGS), Matanuska-Susitna Borough GIS Department, Alaska State Geo-Spatial Data Clearinghouse, and Alaska Department of Natural Resources. Other information was derived from digital orthophotography at a 2-foot resolution from photography dated 2011.