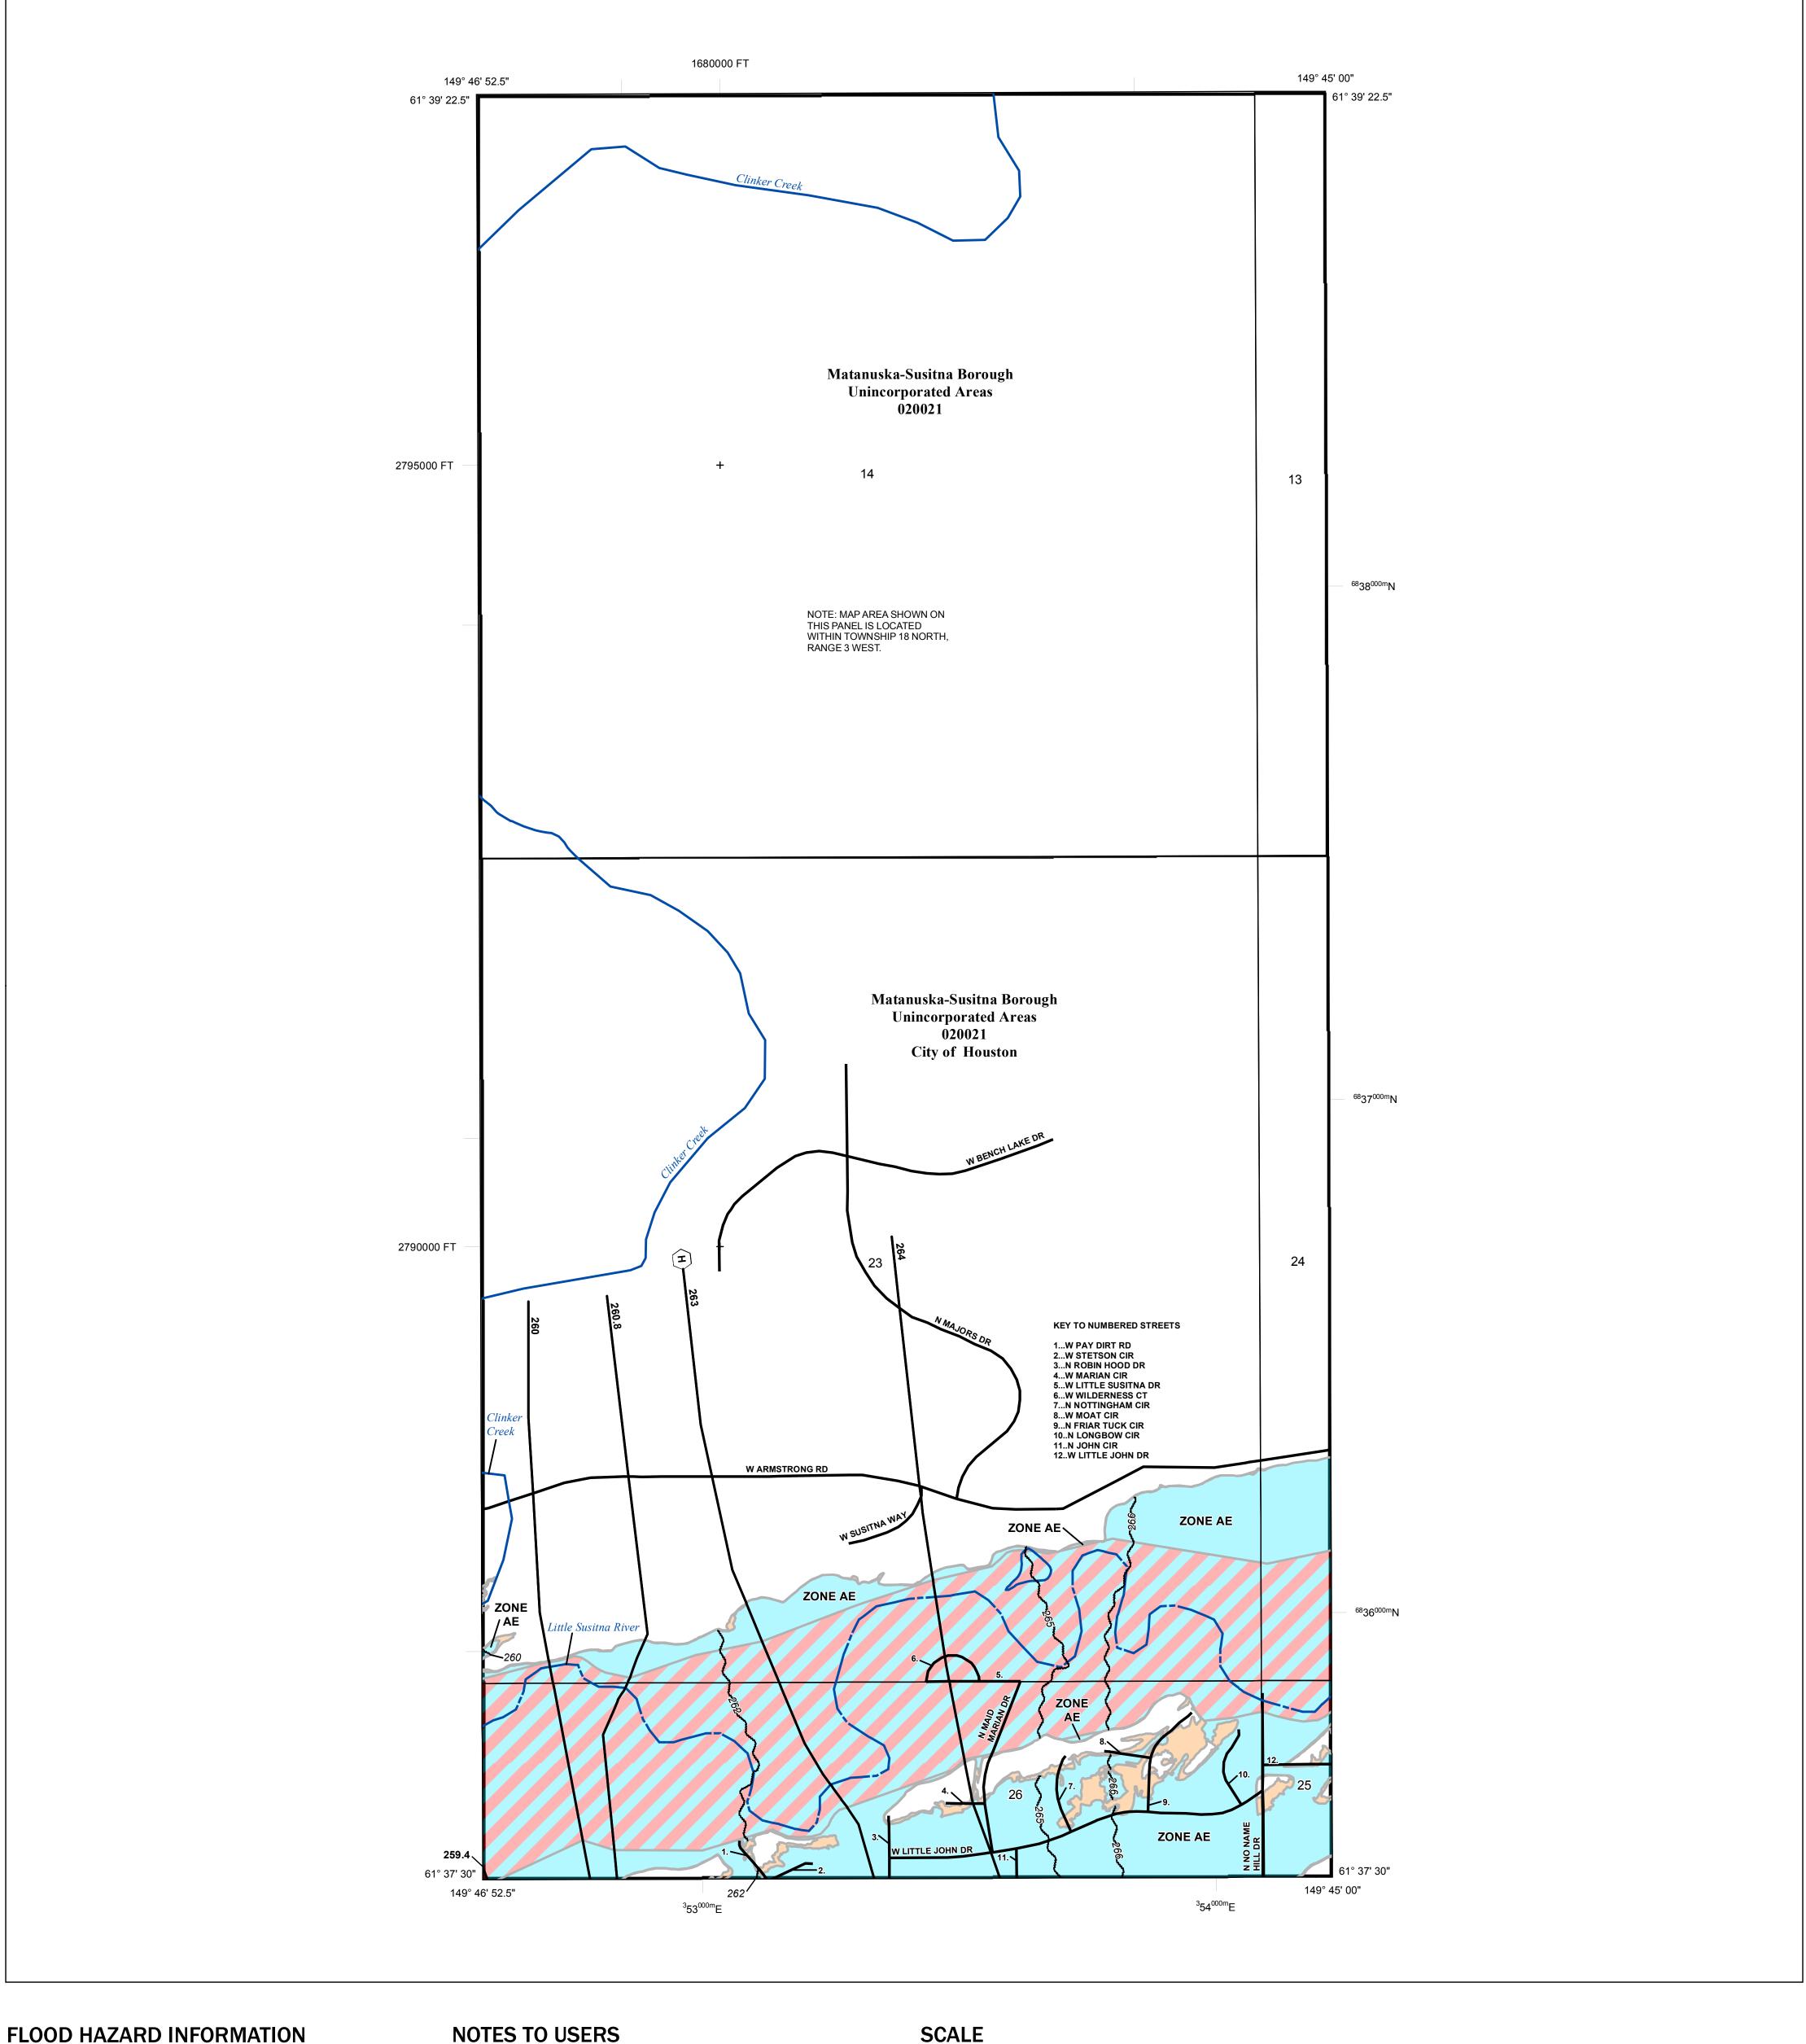

SEE FIS REPORT FOR ZONE DESCRIPTIONS AND INDEX MAP
THE INFORMATION DEPICTED ON THIS MAP AND SUPPORTING
DOCUMENTATION ARE ALSO AVAILABLE IN DIGITAL FORMAT AT

For information and questions about this map, available products associated with this FIRM including historic versions of this FIRM, how to order products or the National Flood Insurance Program in general, please call the FEMA Map Information eXchange at 1-877-FEMA-MAP (1-877-336-2627) or visit the FEMA Map Service Center website at http://msc.fema.gov. Available products may include previously issued Letters of Map Change, a Flood Insurance Study Report, and/or digital versions of this map. Many of these products can be ordered or obtained directly from the website. Users may determine the current map date for each FIRM panel by visiting the FEMA Map Service Center website or by calling the FEMA Map Information eXchange.

Communities annexing land on adjacent FIRM panels must obtain a current copy of the adjacent panel as well as

Base map information shown on this FIRM was provided in digital format by the United States Geological Survey (USGS), Matanuska-Susitna Borough GIS Department, Alaska State Geo-Spatial Data Clearinghouse, and Alaska Department of Natural Resources. Other information was derived from digital orthophotography at a 2-foot resolution from photography dated 2011.