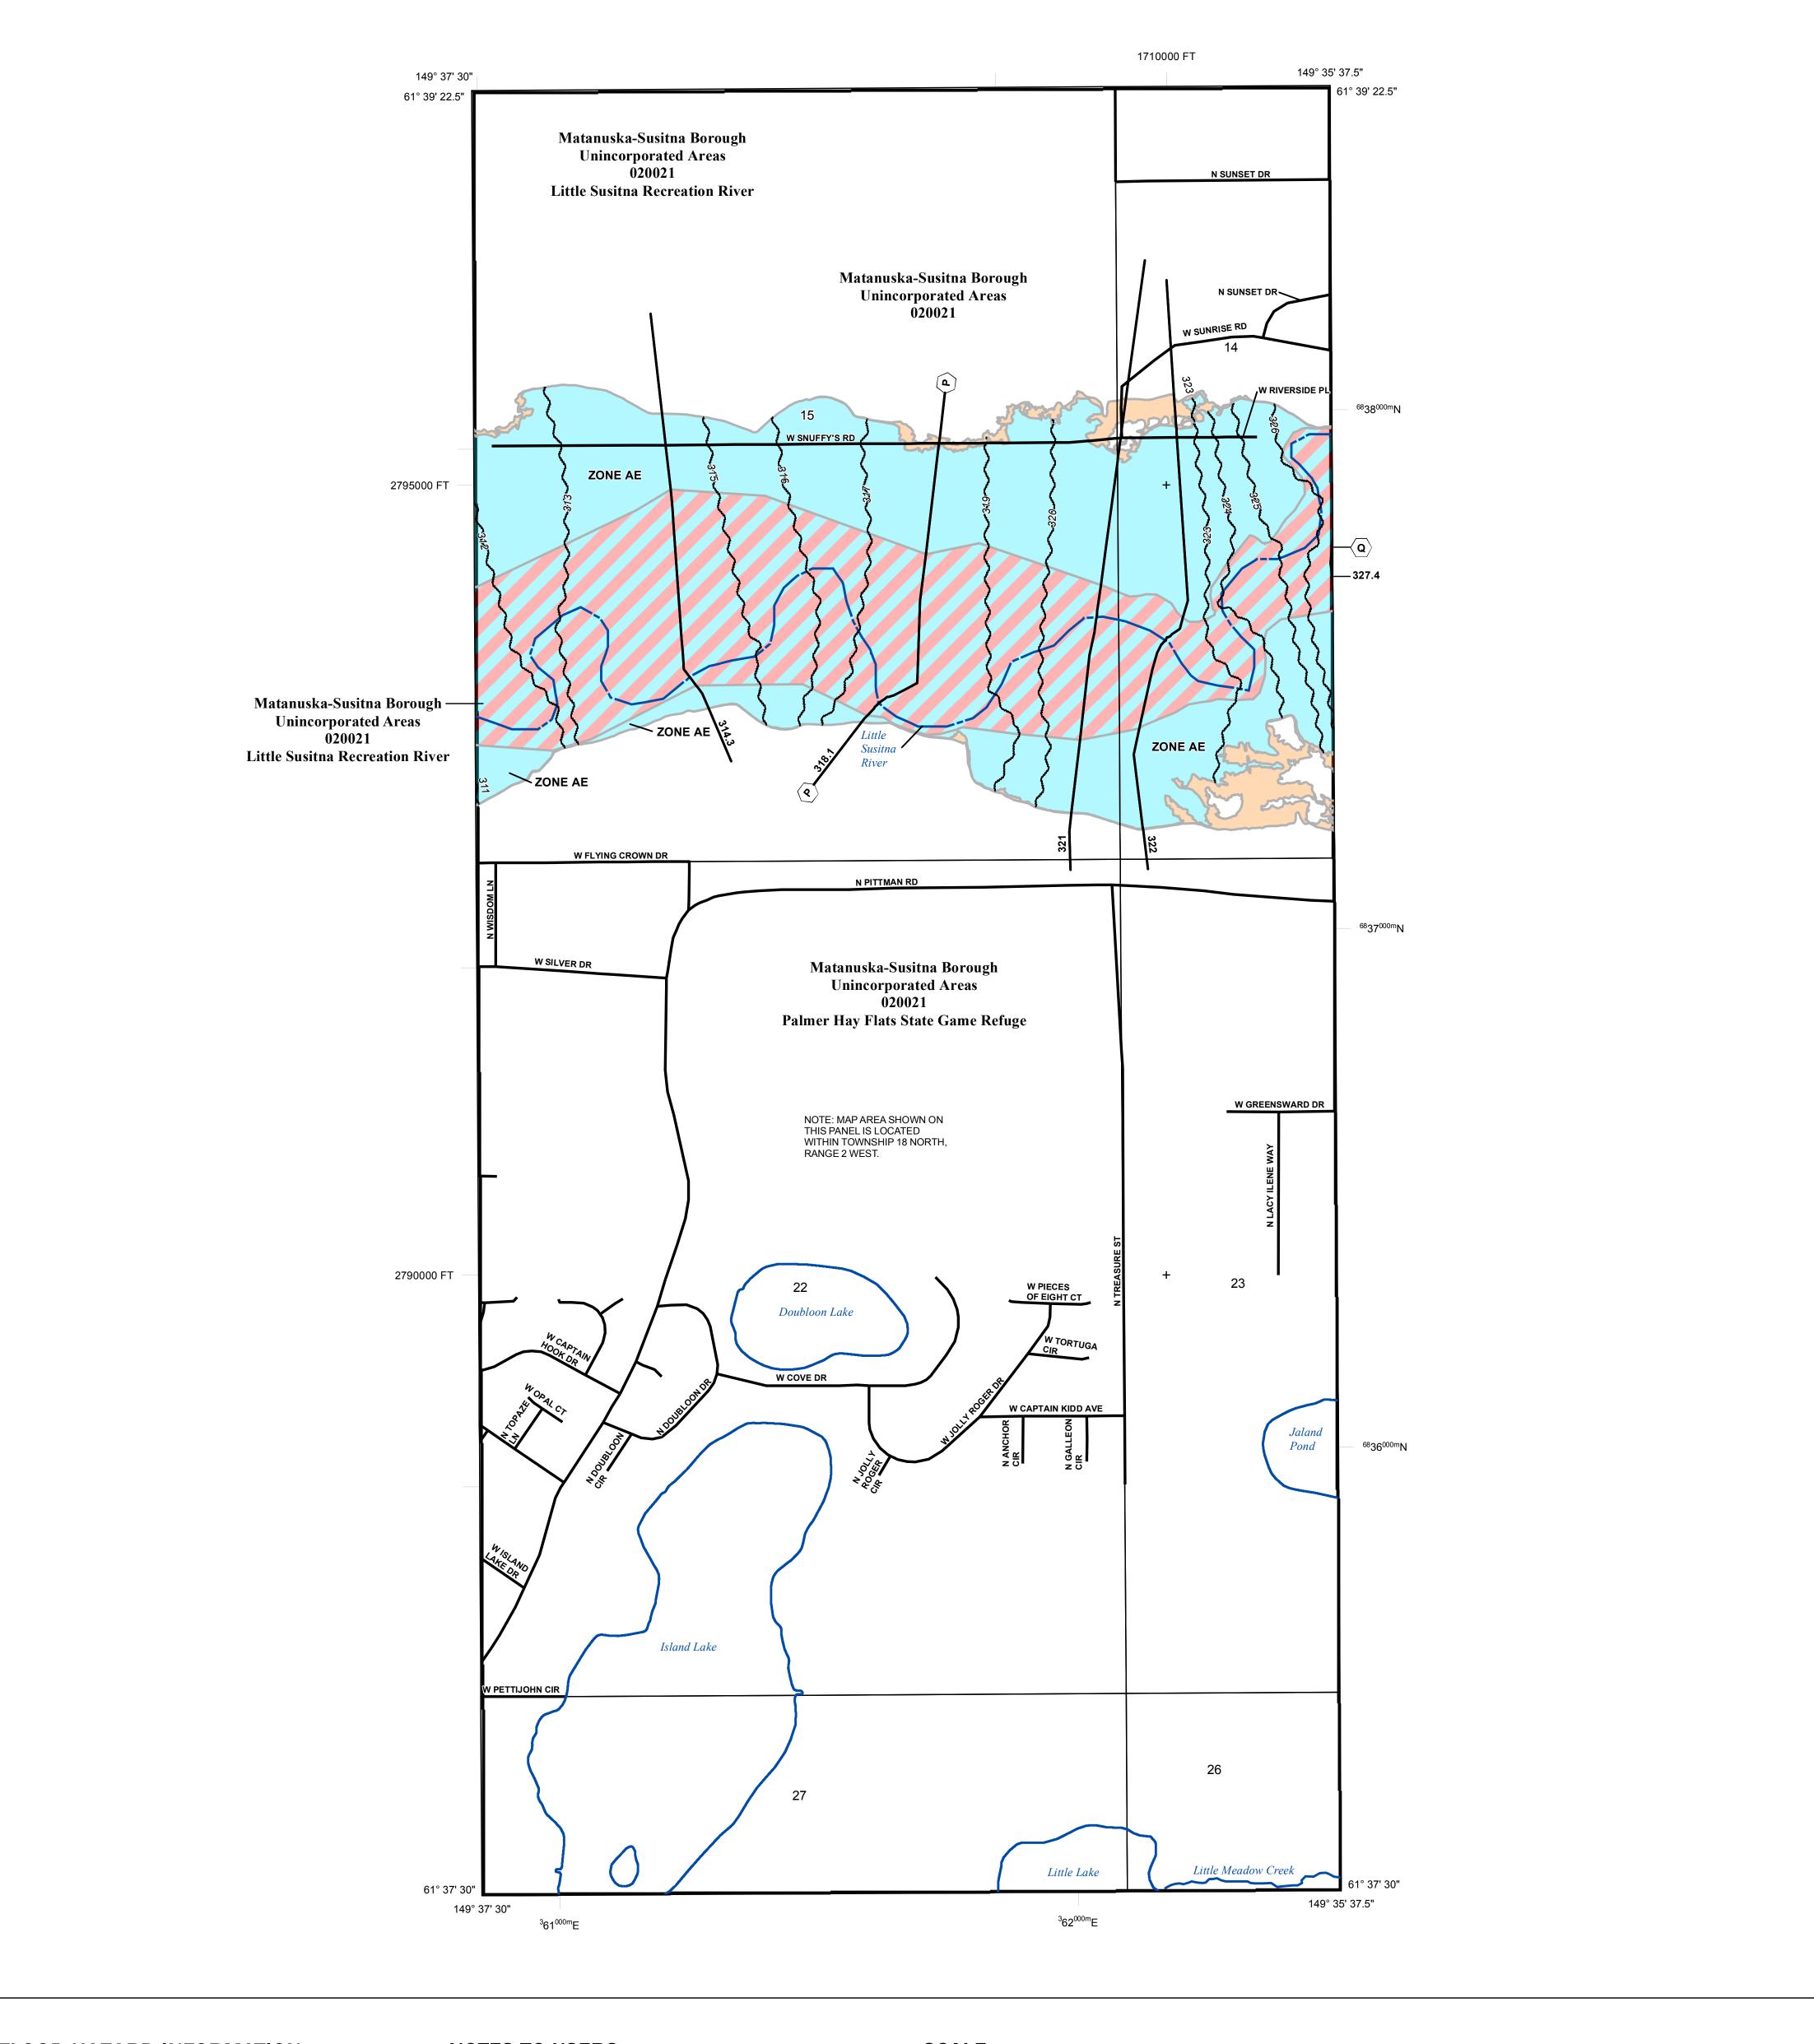

### FLOOD HAZARD INFORMATION

SEE FIS REPORT FOR ZONE DESCRIPTIONS AND INDEX MAP THE INFORMATION DEPICTED ON THIS MAP AND SUPPORTING DOCUMENTATION ARE ALSO AVAILABLE IN DIGITAL FORMAT AT

Base map information shown on this FIRM was provided in digital format by the United States Geological Survey (USGS), Matanuska-Susitna Borough GIS Department, Alaska State Geo-Spatial Data Clearinghouse, and Alaska Department of Natural Resources. Other information was derived from digital orthophotography at a 2-foot resolution from photography dated 2011.