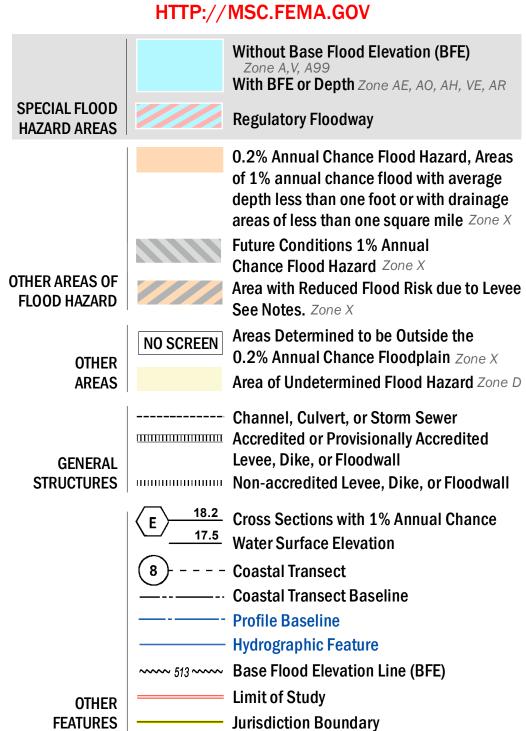

### FLOOD HAZARD INFORMATION

SEE FIS REPORT FOR ZONE DESCRIPTIONS AND INDEX MAP THE INFORMATION DEPICTED ON THIS MAP AND SUPPORTING DOCUMENTATION ARE ALSO AVAILABLE IN DIGITAL FORMAT AT