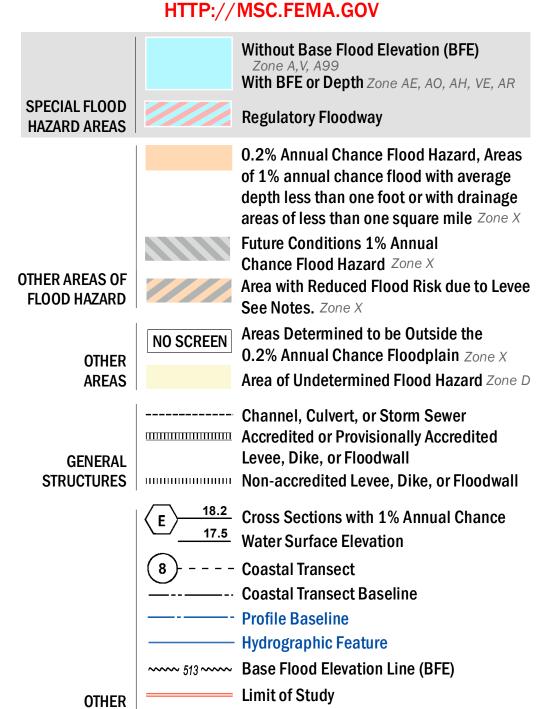

SEE FIS REPORT FOR ZONE DESCRIPTIONS AND INDEX MAP THE INFORMATION DEPICTED ON THIS MAP AND SUPPORTING DOCUMENTATION ARE ALSO AVAILABLE IN DIGITAL FORMAT AT

**Jurisdiction Boundary** 

**FEATURES** 

For information and questions about this map, available products associated with this FIRM including historic versions of this FIRM, how to order products or the National Flood Insurance Program in general, please call the FEMA Map Information eXchange at 1-877-FEMA-MAP (1-877-336-2627) or visit the FEMA Map Service Center website at http://msc.fema.gov. Available products may include previously issued Letters of Map Change, a Flood Insurance Study Report, and/or digital versions of this map. Many of these products can be ordered or obtained directly from the website. Users may determine the current map date for each FIRM panel by visiting the FEMA Map Service Center website or by calling the FEMA Map Information eXchange.