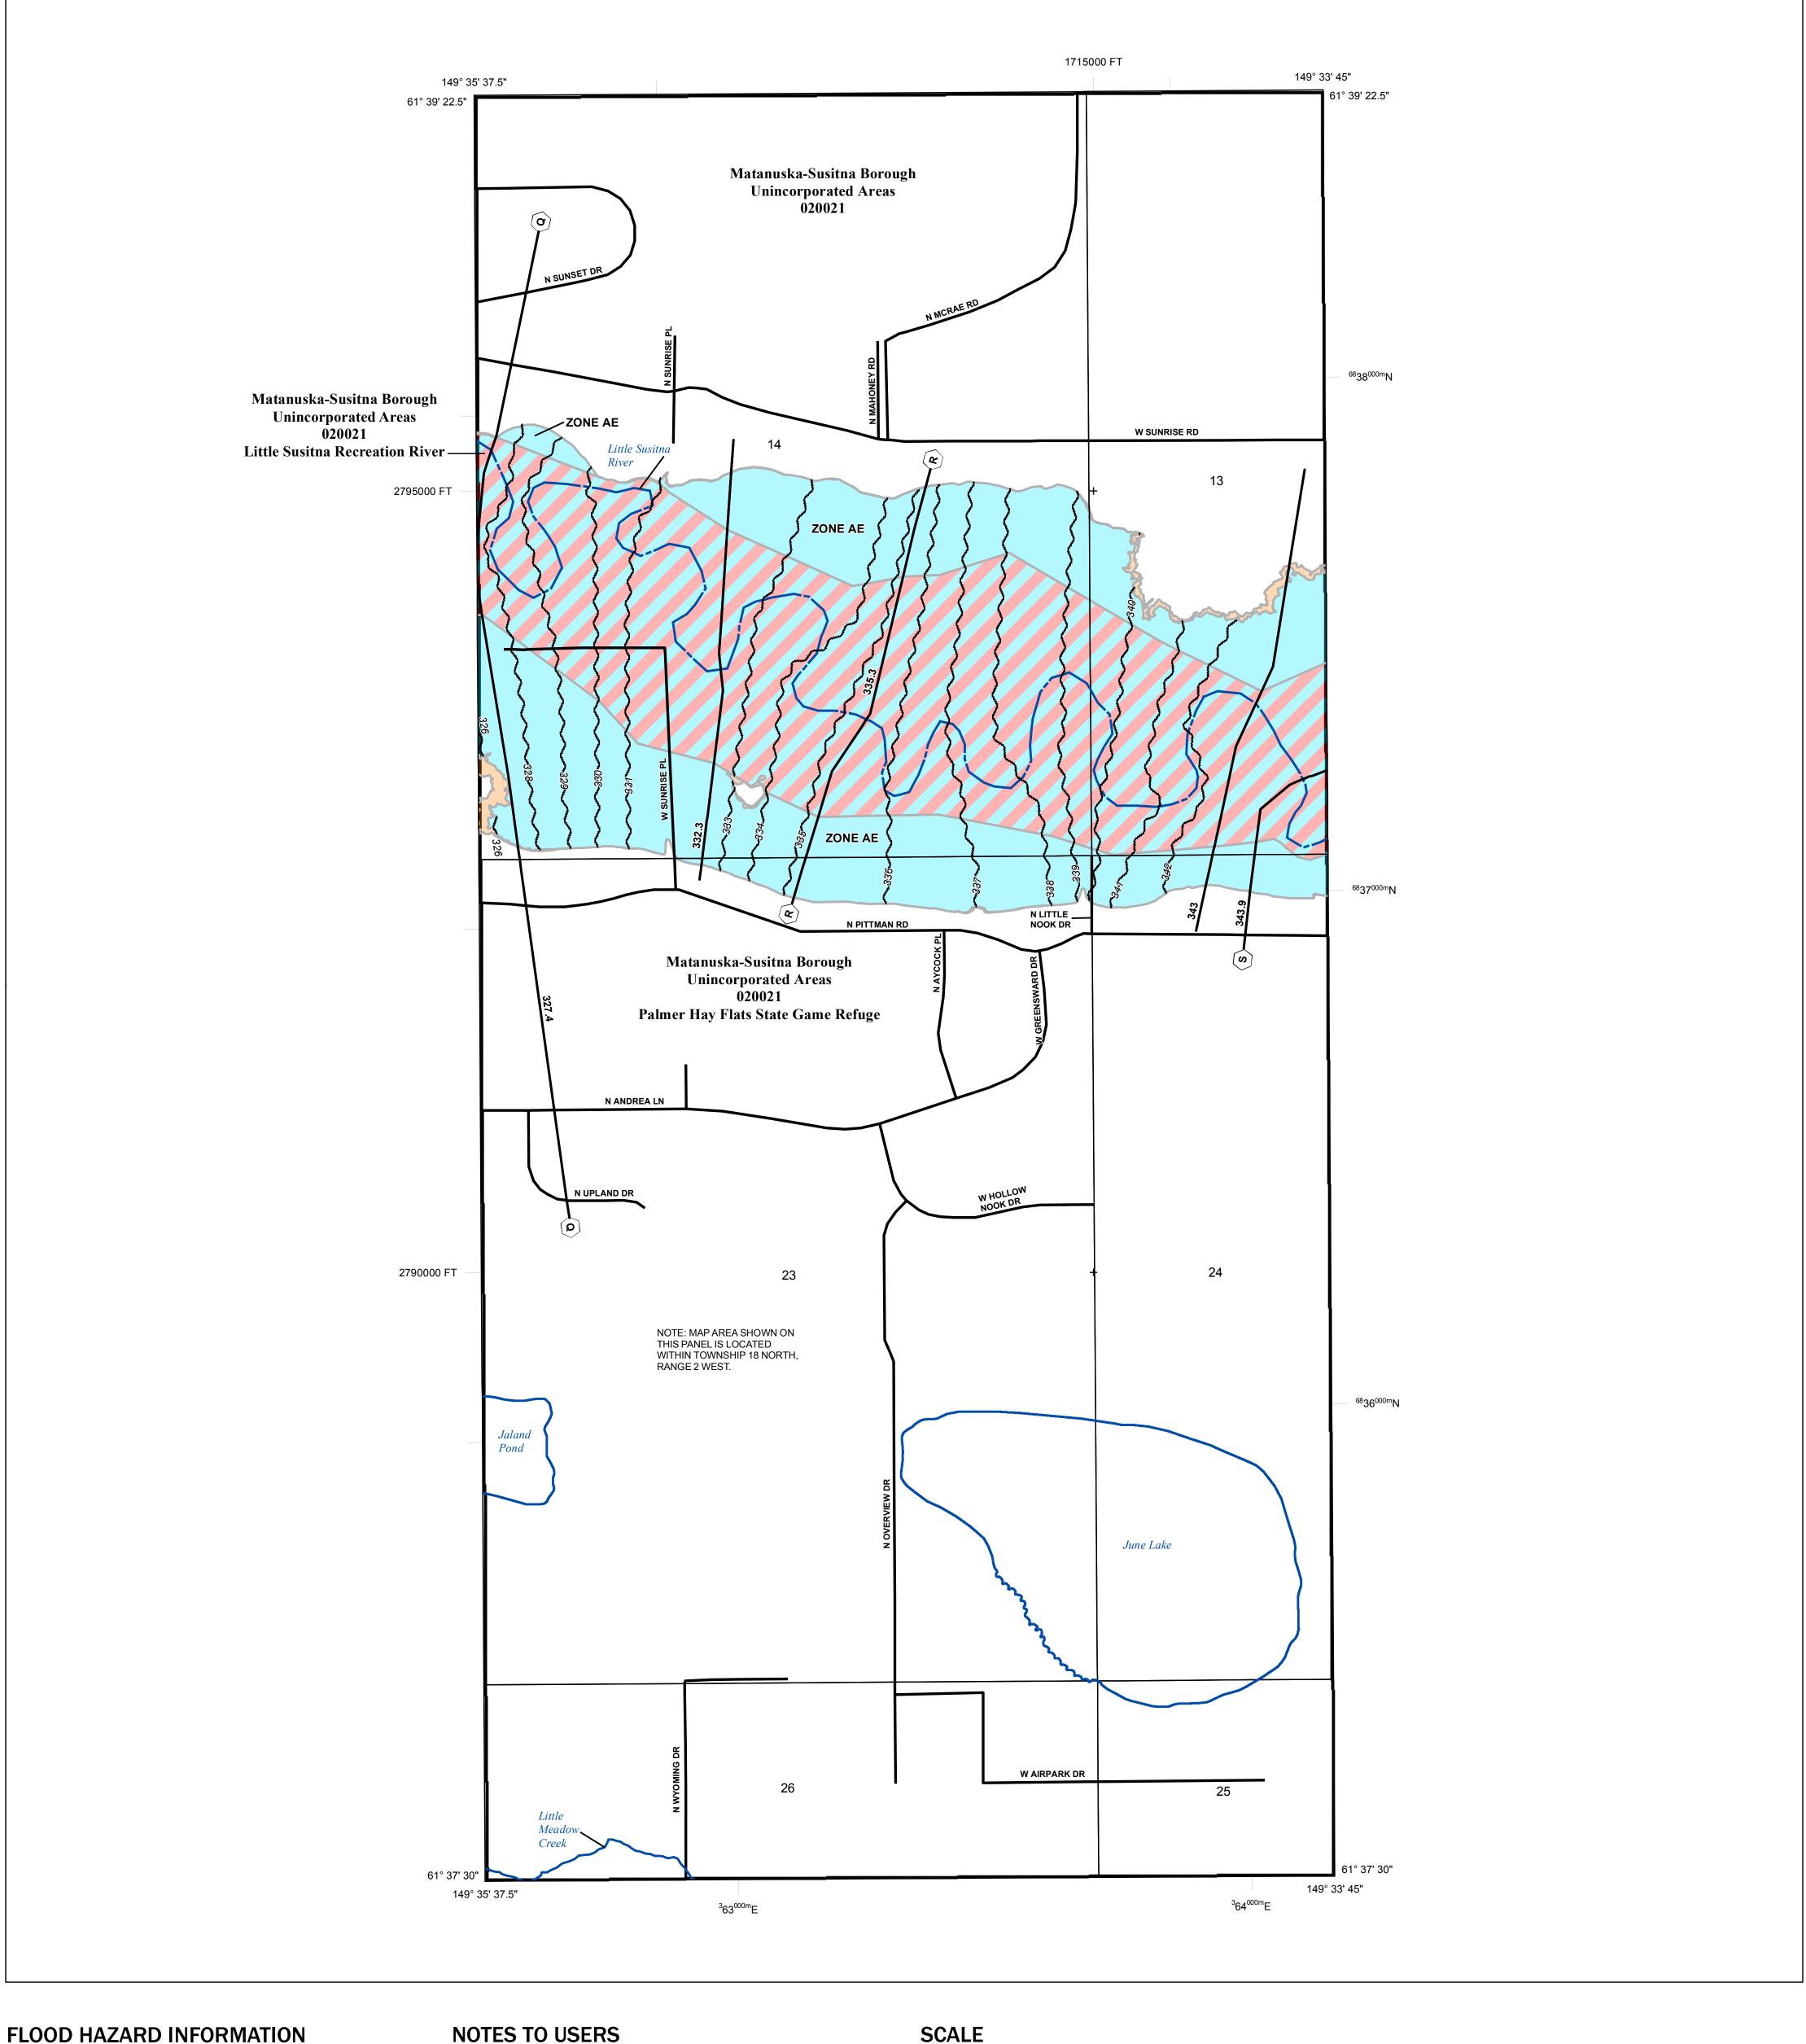

SEE FIS REPORT FOR ZONE DESCRIPTIONS AND INDEX MAP THE INFORMATION DEPICTED ON THIS MAP AND SUPPORTING DOCUMENTATION ARE ALSO AVAILABLE IN DIGITAL FORMAT AT

**Jurisdiction Boundary** 

**FEATURES** 

For information and questions about this map, available products associated with this FIRM including historic versions of this FIRM, how to order products or the National Flood Insurance Program in general, please call the FEMA Map Information eXchange at 1-877-FEMA-MAP (1-877-336-2627) or visit the FEMA Map Service Center website at http://msc.fema.gov. Available products may include previously issued Letters of Map Change, a Flood Insurance Study Report, and/or digital versions of this map. Many of these products can be ordered or obtained directly from the website. Users may determine the current map date for each FIRM panel by visiting the FEMA Map Service Center website or by calling the FEMA Map Information eXchange.

Base map information shown on this FIRM was provided in digital format by the United States Geological Survey (USGS), Matanuska-Susitna Borough GIS Department, Alaska State Geo-Spatial Data Clearinghouse, and Alaska Department of Natural Resources. Other information was derived from digital orthophotography at a 2-foot resolution

from photography dated 2011.