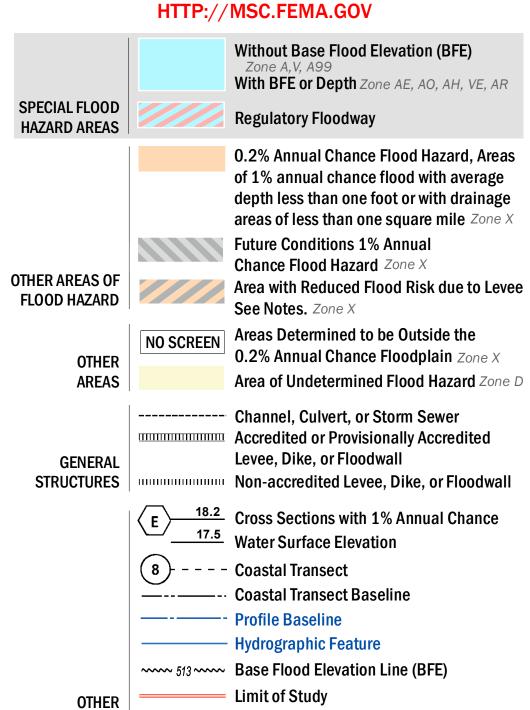

### FLOOD HAZARD INFORMATION

SEE FIS REPORT FOR ZONE DESCRIPTIONS AND INDEX MAP THE INFORMATION DEPICTED ON THIS MAP AND SUPPORTING DOCUMENTATION ARE ALSO AVAILABLE IN DIGITAL FORMAT AT

**Jurisdiction Boundary** 