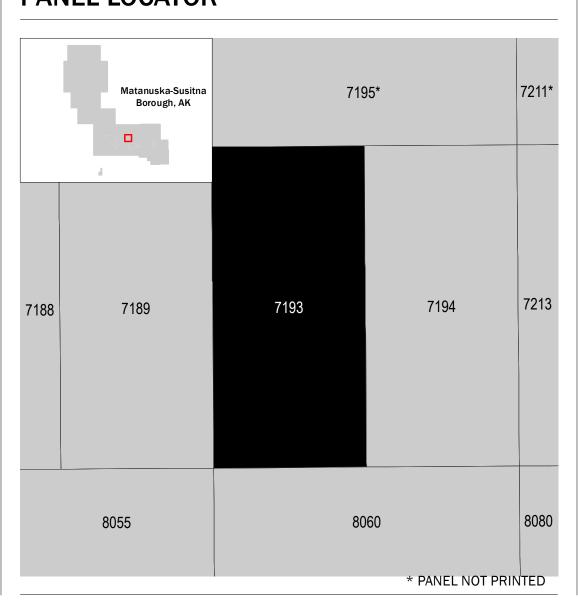

s must obtain a current copy of the adjacent panel as well as the current FIRM Index. These may be ordered directly from the Map Service Center at the number listed above. For community and countywide map dates refer to the Flood Insurance Study report for this jurisdiction. To determine if flood insurance is available in the community, contact your Insurance agent or call the National Flood Insurance Program at 1-800-638-6620.

Base map information shown on this FIRM was provided in digital format by the United States Geological Survey (USGS), Matanuska-Susitna Borough GIS Department, Alaska State Geo-Spatial Data Clearinghouse, and Alaska Department of Natural Resources. Other information was derived from digital orthophotography at a 2-foot resolution

### **SCALE**



# PANEL LOCATOR



# National Flood Insurance Program FLOOD INSURANCE RATE MAP MATANUSKA-SUSITNA BOROUGH, AK and Incorporated Areas PANEL 7193 OF 9855 Panel Contains: COMMUNITY NUMBER MATANUSKA-SUSITNA 020021 BOROUGH

S ZONE X

**PRELIMINARY** 8/19/2016

NATIONAL FLOOD INSURANCE PROGRAM

**VERSION NUMBER** 2.3.3.2 **MAP NUMBER** 02170C7193F MAP REVISED

PANEL SUFFIX

7193