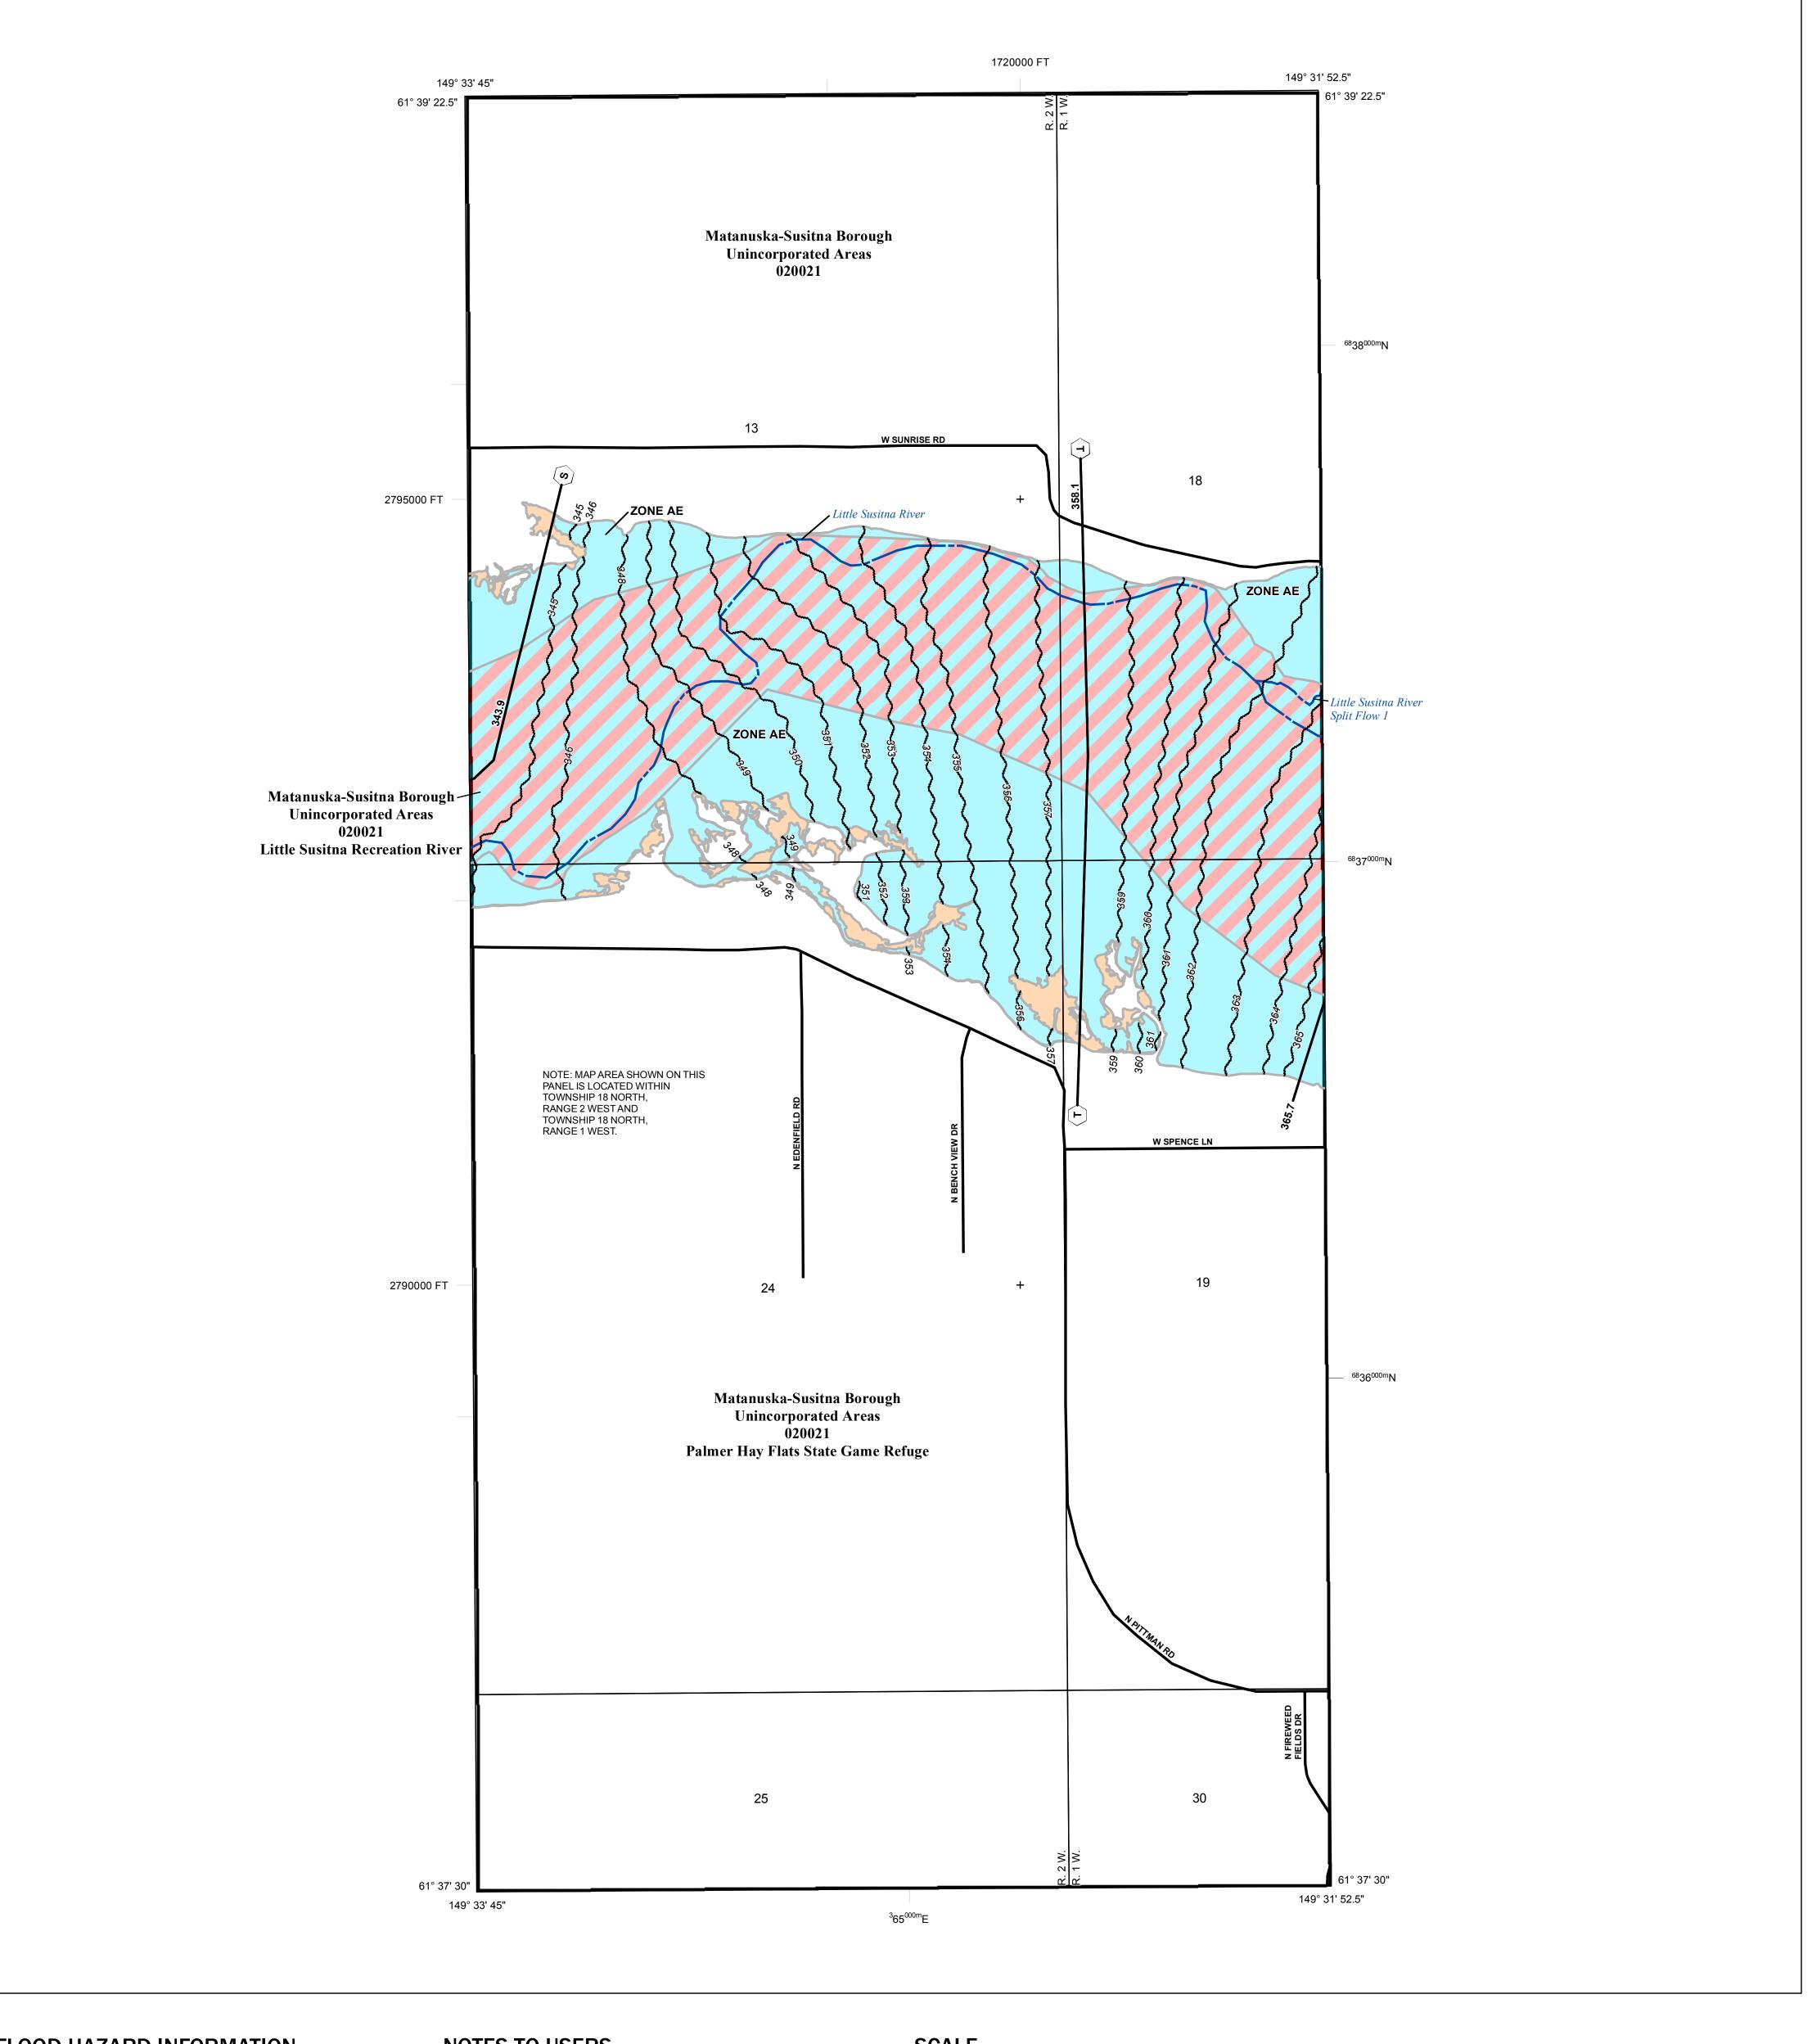

### FLOOD HAZARD INFORMATION

SEE FIS REPORT FOR ZONE DESCRIPTIONS AND INDEX MAP THE INFORMATION DEPICTED ON THIS MAP AND SUPPORTING DOCUMENTATION ARE ALSO AVAILABLE IN DIGITAL FORMAT AT

**Jurisdiction Boundary** 

# National Flood Insurance Program FLOOD INSURANCE RATE MAP MATANUSKA-SUSITNA BOROUGH, AK and Incorporated Areas PANEL 7193 OF 9855 Panel Contains: COMMUNITY NUMBER MATANUSKA-SUSITNA 020021 BOROUGH

S ZONE X