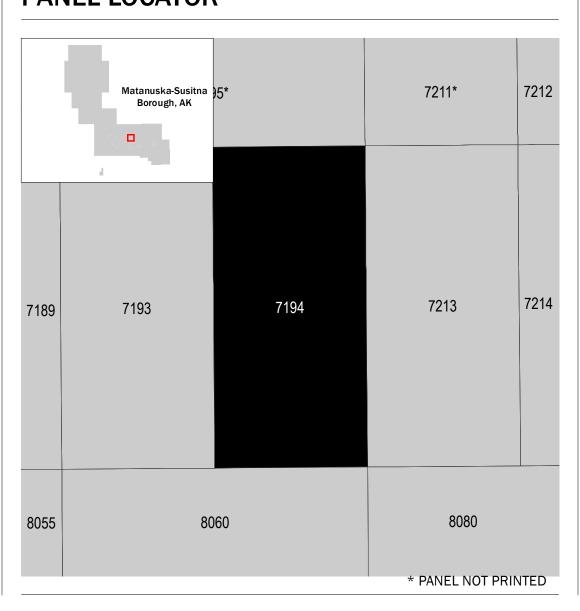

## **PANEL LOCATOR**

## NATIONAL FLOOD INSURANCE PROGRAM FLOOD INSURANCE RATE MAP MATANUSKA-SUSITNA BOROUGH, AK

and Incorporated Areas PANEL 7194 of 9855

Panel Contains: COMMUNITY

National Flood Insurance Program

S ZONE X

**PRELIMINARY** 8/19/2016