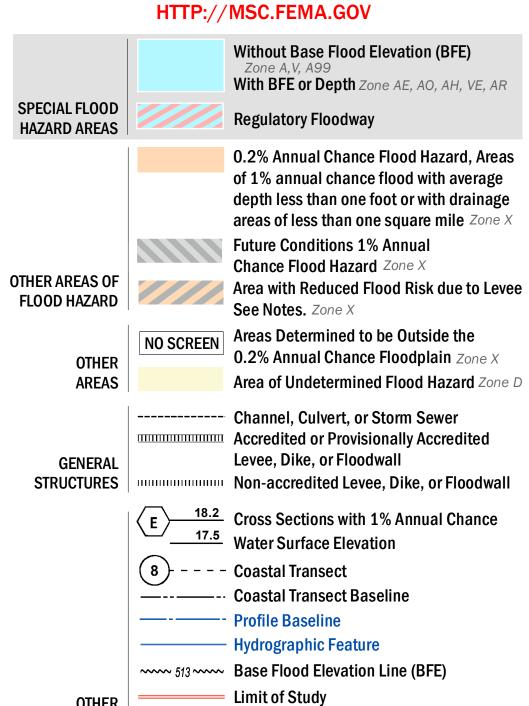

SEE FIS REPORT FOR ZONE DESCRIPTIONS AND INDEX MAP THE INFORMATION DEPICTED ON THIS MAP AND SUPPORTING DOCUMENTATION ARE ALSO AVAILABLE IN DIGITAL FORMAT AT

**Jurisdiction Boundary** 

OTHER

**FEATURES** 