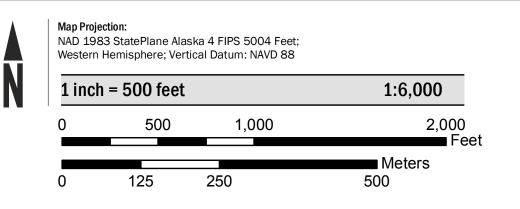

Base map information shown on this FIRM was provided in digital format by the United States Geological Survey (USGS), Matanuska-Susitna Borough GIS Department, Alaska State Geo-Spatial Data Clearinghouse, and Alaska Department of Natural Resources. Other information was derived from digital orthophotography at a 2-foot resolution

from photography dated 2011.