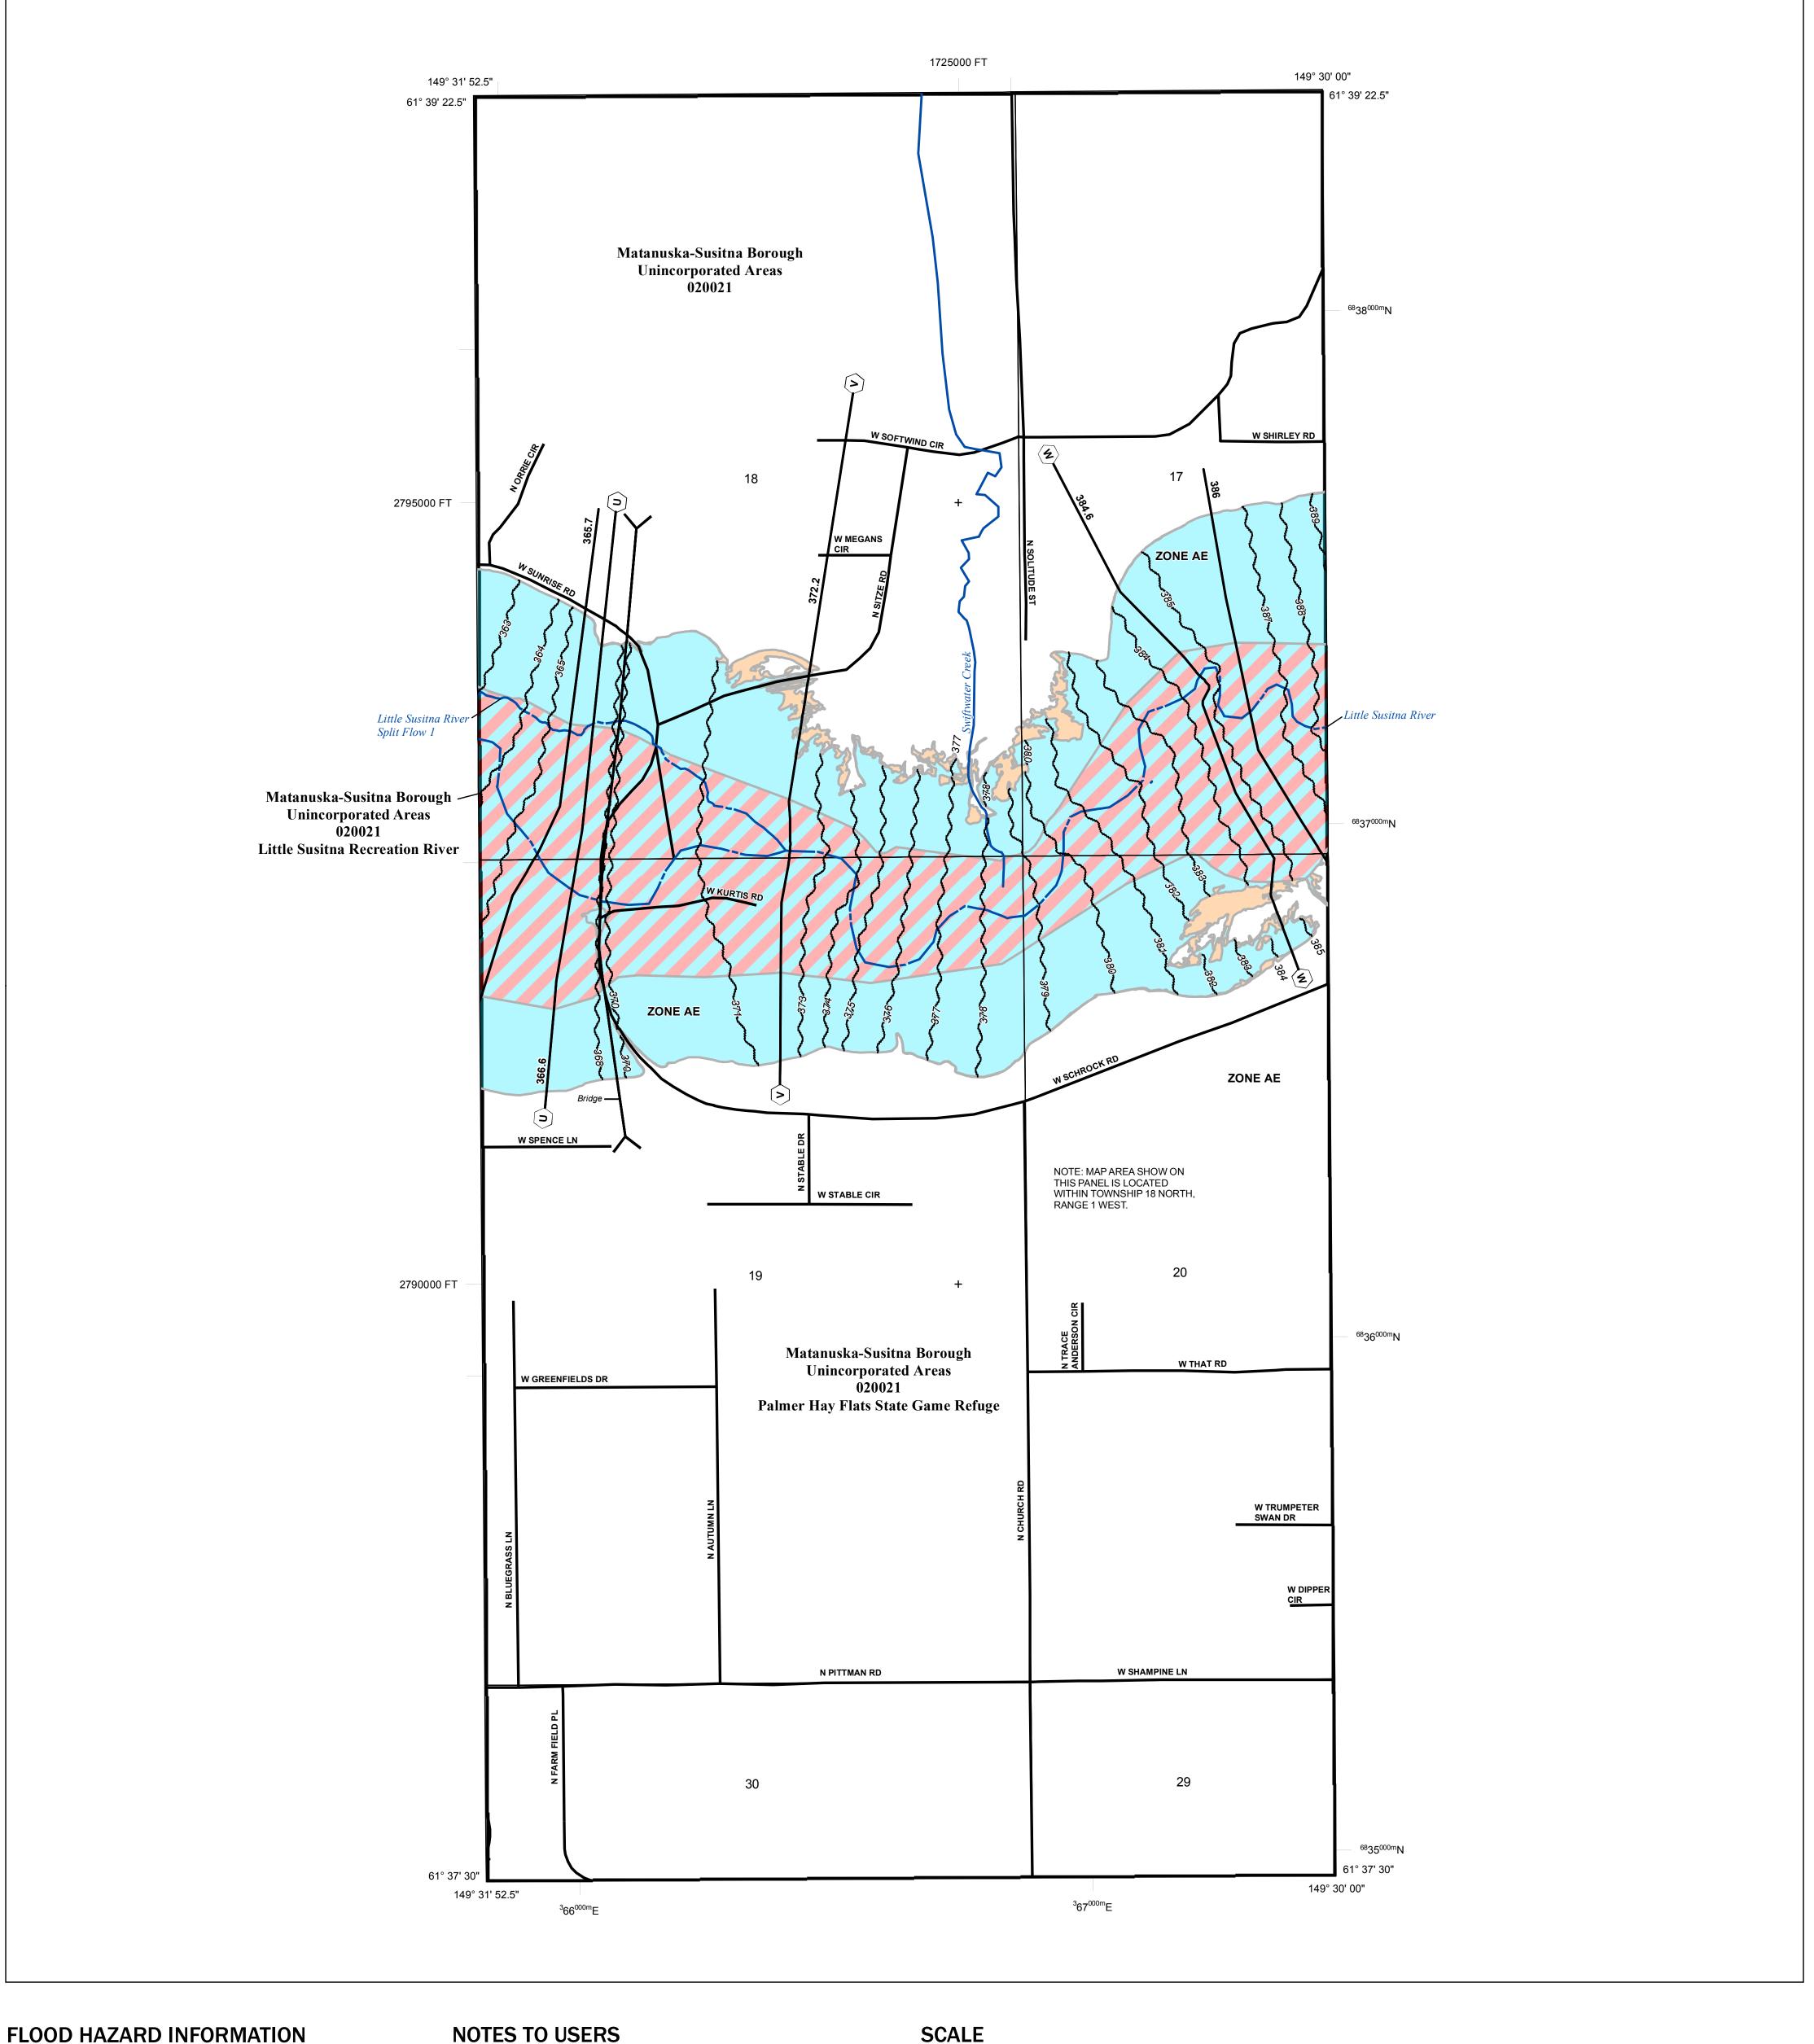

SEE FIS REPORT FOR ZONE DESCRIPTIONS AND INDEX MAP THE INFORMATION DEPICTED ON THIS MAP AND SUPPORTING DOCUMENTATION ARE ALSO AVAILABLE IN DIGITAL FORMAT AT

**Jurisdiction Boundary** 

OTHER

**FEATURES** 

Base map information shown on this FIRM was provided in digital format by the United States Geological Survey (USGS), Matanuska-Susitna Borough GIS Department, Alaska State Geo-Spatial Data Clearinghouse, and Alaska Department of Natural Resources. Other information was derived from digital orthophotography at a 2-foot resolution

from photography dated 2011.