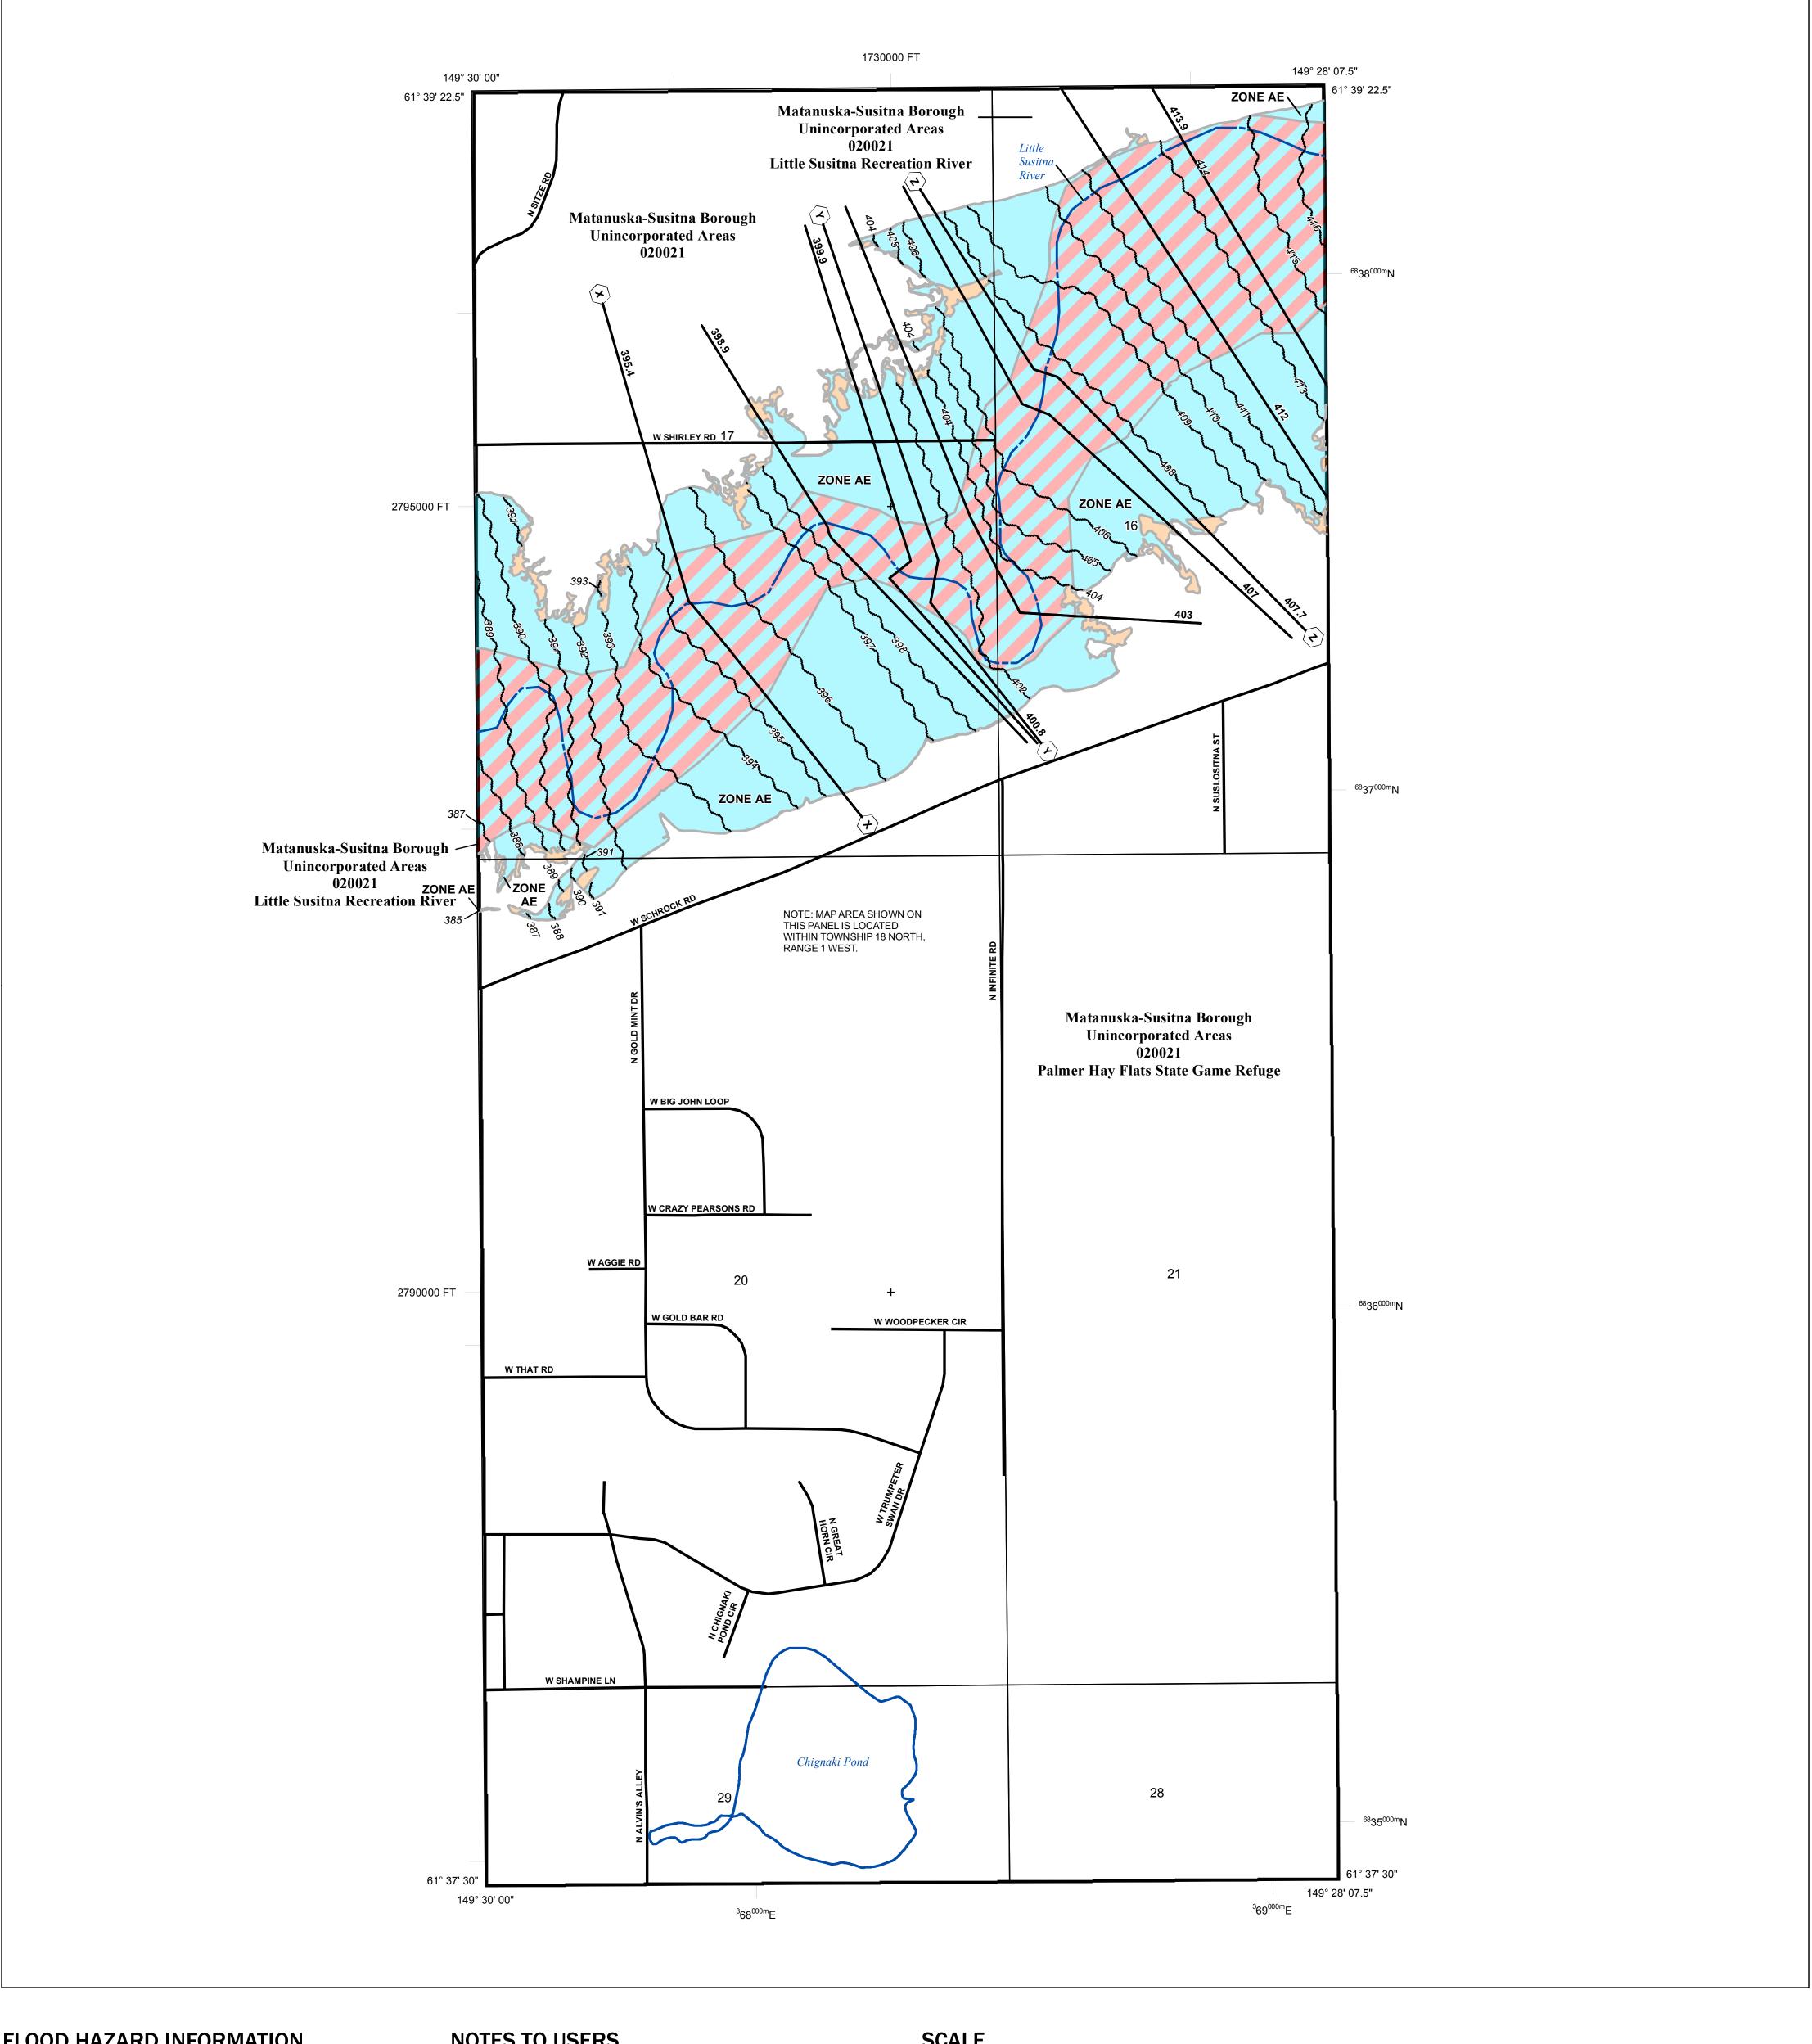

### FLOOD HAZARD INFORMATION

SEE FIS REPORT FOR ZONE DESCRIPTIONS AND INDEX MAP THE INFORMATION DEPICTED ON THIS MAP AND SUPPORTING DOCUMENTATION ARE ALSO AVAILABLE IN DIGITAL FORMAT AT

**Jurisdiction Boundary** 

Base map information shown on this FIRM was provided in digital format by the United States Geological Survey (USGS), Matanuska-Susitna Borough GIS Department, Alaska State Geo-Spatial Data Clearinghouse, and Alaska Department of Natural Resources. Other information was derived from digital orthophotography at a 2-foot resolution