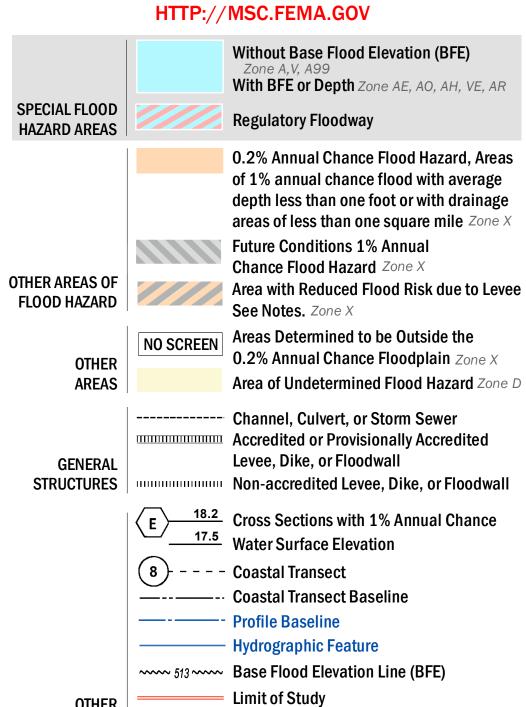

### FLOOD HAZARD INFORMATION

SEE FIS REPORT FOR ZONE DESCRIPTIONS AND INDEX MAP THE INFORMATION DEPICTED ON THIS MAP AND SUPPORTING DOCUMENTATION ARE ALSO AVAILABLE IN DIGITAL FORMAT AT

**Jurisdiction Boundary** 

OTHER

**FEATURES** 