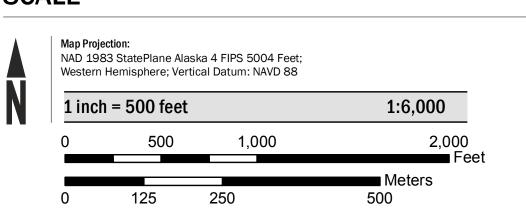

adjacent FIRM panels must obtain a current copy of the adjacent panel as well as the current FIRM Index. These may be ordered directly from the Map Service Center at the number listed above. For community and countywide map dates refer to the Flood Insurance Study report for this jurisdiction. To determine if flood insurance is available in the community, contact your Insurance agent or call the National Flood Insurance Program at 1-800-638-6620.

Base map information shown on this FIRM was provided in digital format by the United States Geological Survey (USGS), Matanuska-Susitna Borough GIS Department, Alaska State Geo-Spatial Data Clearinghouse, and Alaska Department of Natural Resources. Other information was derived from digital orthophotography at a 2-foot resolution

## **SCALE**



# PANEL LOCATOR



#### NATIONAL FLOOD INSURANCE PROGRAM FLOOD INSURANCE RATE MAP MATANUSKA-SUSITNA BOROUGH, AK

and Incorporated Areas PANEL **7213** of **9855** 



COMMUNITY

National Flood Insurance Program

S ZONE X

NUMBER MATANUSKA-SUSITNA 020021 BOROUGH

**PRELIMINARY** 

8/19/2016

**VERSION NUMBER** 2.3.3.2 **MAP NUMBER** 02170C7213F

MAP REVISED

PANEL SUFFIX

7213