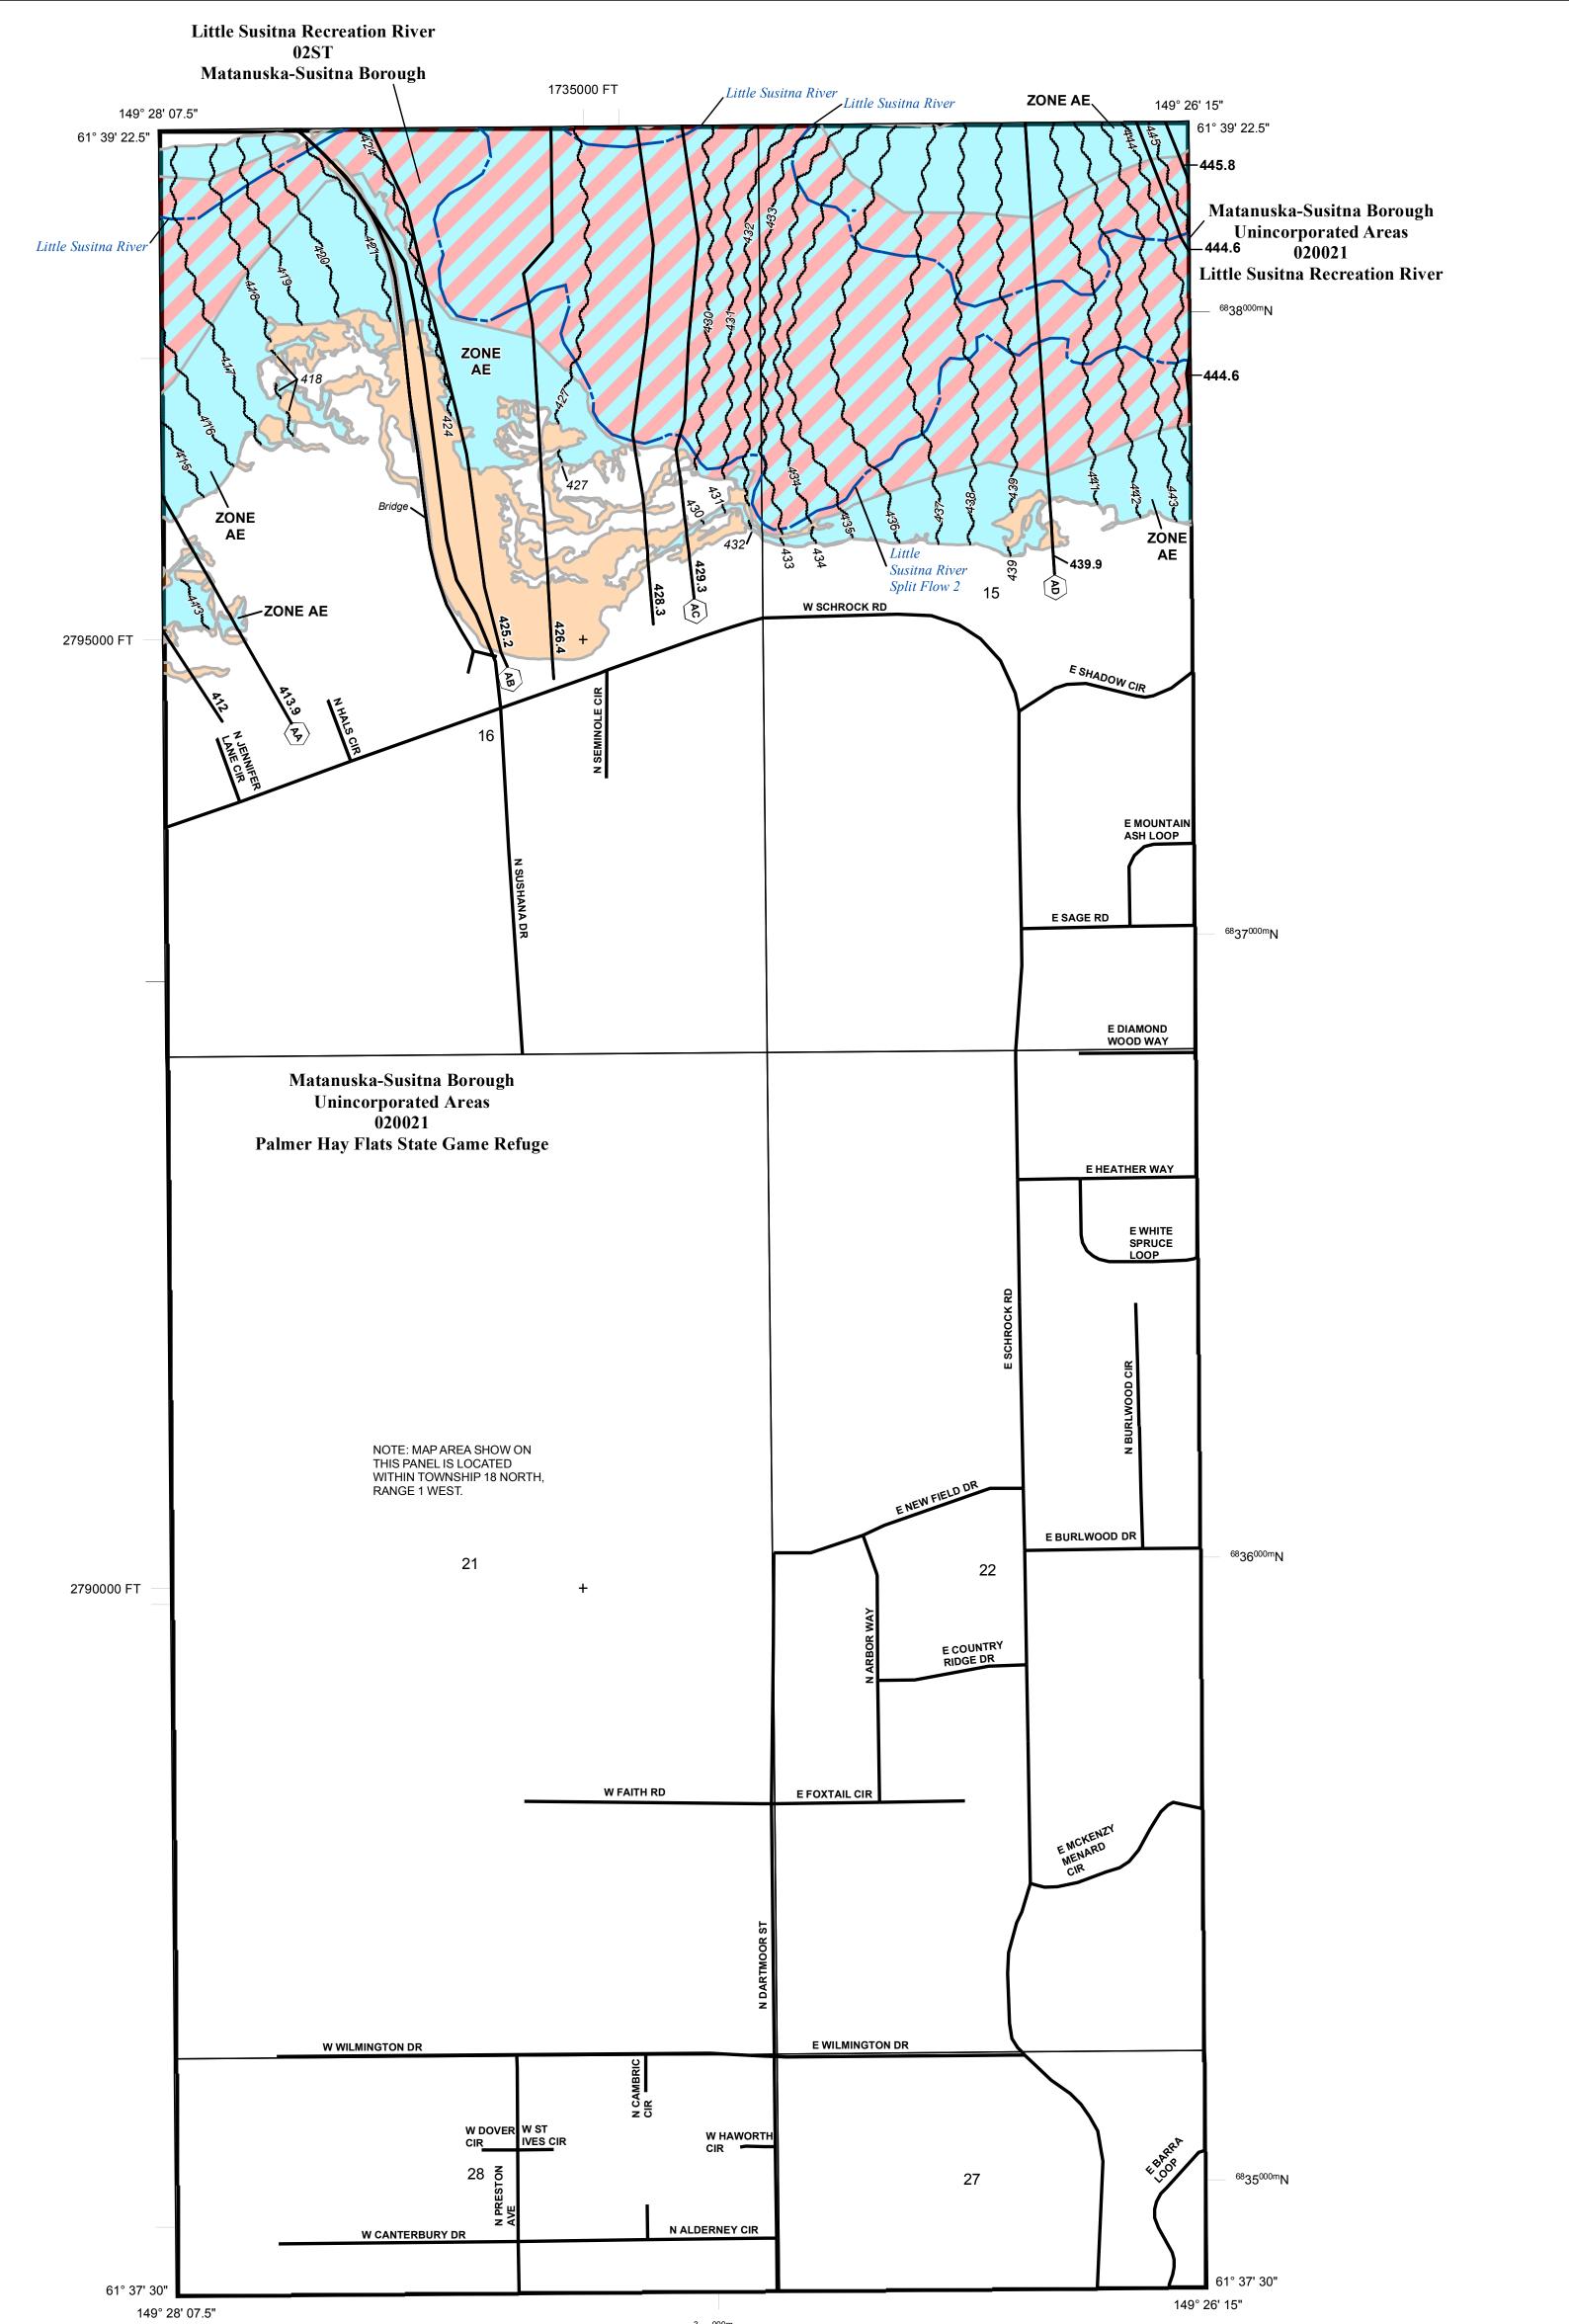

## **FLOOD HAZARD INFORMATION**

## SEE FIS REPORT FOR ZONE DESCRIPTIONS AND INDEX MAP THE INFORMATION DEPICTED ON THIS MAP AND SUPPORTING DOCUMENTATION ARE ALSO AVAILABLE IN DIGITAL FORMAT AT HTTP://MSC.FEMA.GOV

National Flood Insurance Program NATIONAL FLOOD INSURANCE PROGRAM FLOOD INSURANCE RATE MAP MATANUSKA-SUSITNA BOROUGH, AK and Incorporated Areas PANEL 7214 OF 9855 Panel Contains: COMMUNITY NUMBER PANEL SUFFIX MATANUSKA-SUSITNA 020021 7214 BOROUGH PRELIMINARY 8/19/2016 **VERSION NUMBER** 2.3.3.2

**EMA** 

MAP NUMBER 02170C7214F

MAP REVISED

F

<sup>3</sup>70<sup>000m</sup>E